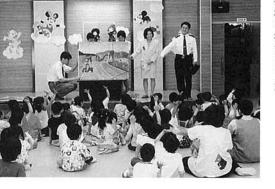

### 手作りのだんごに舌鼓

5月25日(木)、保育所でおだんご作りが行われました。これは地域ふれあい活動の一環として実施されたもので、子供たちのおばあちゃんをお招きして、一緒におだんごを作って、一緒に食べるというものです。

この日は、だんごの粉に子供たちがあらかじめ摘んでおいた「もち草」を練りこんで草餅を作りました。 子供たちは大好きなおばあちゃんと一緒に、これまた大好きなおだんごを2コ、3コと美味しそうに食べていました。