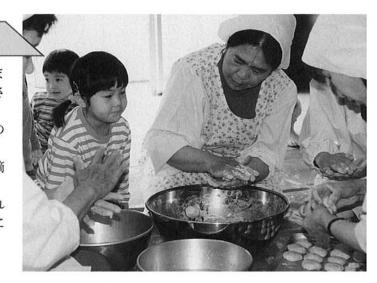

### 手作りのだんごに舌鼓

5月25日(木)、保育所でおだんご作りが行われました。これは地域ふれあい活動の一環として実施されたもので、子供たちのおばあちゃんをお招きして、一緒におだんごを作って、一緒に食べるというものです。

この日は、だんごの粉に子供たちがあらかじめ摘んでおいた「もち草」を練りこんで草餅を作りました。 子供たちは大好きなおばあちゃんと一緒に、これまた大好きなおだんごを2コ、3コと美味しそうに食べていました。