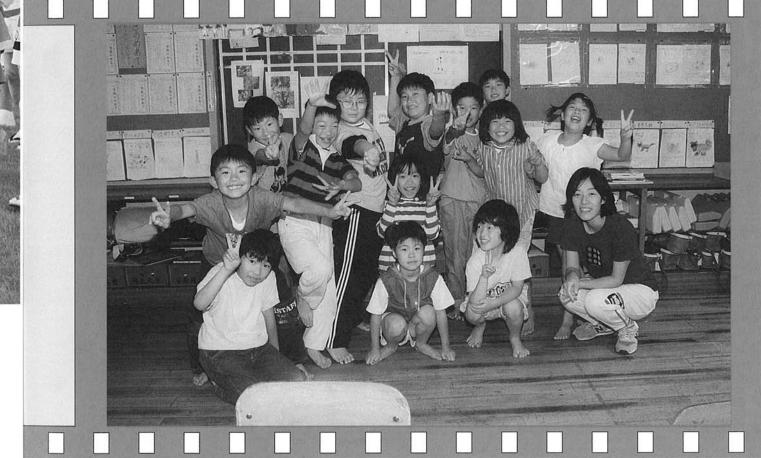

### 本 みゆき 先生

夢だったという榎本先生は教師歴72年生13人の担任です。 されてきました。現在は桐島小学校年の4月に小国町の小学校から赴任年の4月に小国町の小学校から赴任

「とにかく明るく、 子供らしい素 でも、 時

ました。 先生自慢の子供たちを紹介してくれちる・・・。のくりかえしです」と 調子にのりすぎて私のカミナリが落 直さをもっていますよ。

でした。 への望みを話してくれた榎本先生。になってほしいですね」と子供たち 話どおり、 クラスの雰囲気も上々で子供たちの 「人の痛みがわかる、 とても親しみやすい先生 やさしい