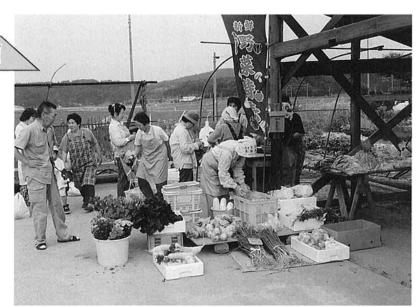

### 取れたて新鮮 畑から直送

いきいき市場会員のみなさんが丹精込めて作った野菜の直販を行う"いきいき夕市"が6月21日(水)に役場の向かいにある販売所にオープンし、待ちかねた主婦らで賑わいました。

平成10年にオープンしたこの夕市も今年で3年目。みずみずしい取れたての新鮮野菜が購入できるとあって、大勢の人から好評を博しています。

夕市は毎週水曜日の夕方5時から営業していますので、みなさんものぞいてみてはいかがですか。