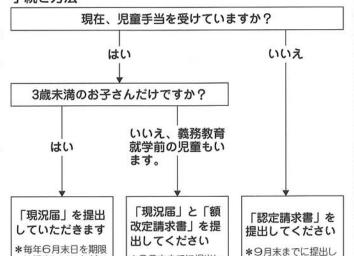

### 児童手当が義務教育就学前まで支給されます

現在、3歳未満のお子さんを養育している人に支給され ている児童手当は、制度が改正され、6月1日から次のよ うになりました。

### ◆児童手当の支給を受けるには

児童手当は、養育者からの申請がないと支給されません。 申請書を提出してください。(公務員の人は勤務先へ申請

申請書の他に「年金加入証明書」、「所得証明書」など が必要な場合があります。

所得が一定額以上の人には、児童手当は支給されません。

### [3歳以上のお子さんをお持ちの人]

平成12年9月末までに申請の場合、平成12年の6月まで を上限としてさかのぼって支給されます(平成12年10月1 日以降の申請については、申請翌月分からの支給となりま

### [児童手当を現在受けている人]

義務教育就学前の子どもがいる人は、「額改定請求書」 を提出してください。

問い合わせ 役場住民課 274-3111

|      | 改正前  | 改正後                                            |
|------|------|------------------------------------------------|
| 対象年齢 | 3歳未満 | 義務教育就学前<br>(6歳到達後最初の年度末)<br>*平成6年4月2日以降に生まれた児童 |

### 手続き方法

に提出していただい

\*9月末までに提出し

てください

てください