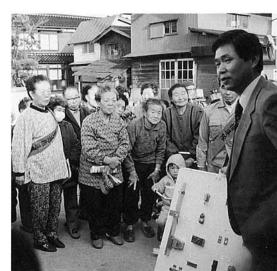

の活動が活発に行われて

しまむらシルバ

防犯·交通指導隊

十一月十九日に

当の方の話をきいたり、

ビデオをみたりし 与板警察の防犯担

いたり、

あおぞら号の中に設置

してある防

犯カメラやブザ

を興味深くみて、

ついて再認識されていたようで

した。

おぞら号」

が来ました。

集まった方は、

念あ

この後、近くの駐

場では県警防犯車の

入りな戸締りのチェックポイン

トの話を

3