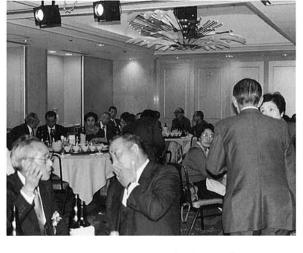

## き

保育所では、第7回ふれあい教室で11月29日にも ちつきが行われました。

24人ほどの祖父母が参加され、もちをついたり、 ついたもちを切ったりされました。子供たちもこの 珍しい光景を興味深そうに、じつと見ていました。

ふれあい教室で行われる行事は、今回のもちつき を最後に終了しました。もちつきや老人ホーム慰問 などさまざまな行事が行われました。子供たちの心 の中にきっと残ることでしょう。

今年でこの会は十一周年を迎えま れた宮田清一 さつや会務報告の 代表など七名が出 村からは村長、 圏ふるさとわしま会」 当日は、 一月十七日、 議長をはじ 東京原宿の南国酒家で

百四十名ほどの会員の方が出席され 一さんに村より感謝状が送られましているのあと、このほど会長を勇退さい、小林新会長のあい どのテー の総会が開催されま した。 商工会の た あげた手に

るさと ま 会総 会

回首都圏ふ