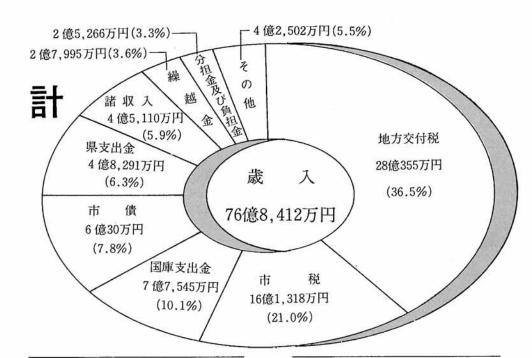

### 昭和62年度の財政事情を公表します。

市の財政については、上期と下期に分けて年2回公表 することになっており、昭和62年度分の歳入と歳出の執 行状況を示したものです。

歳入総額76億8,412万円、歳出総額73億7,515万円とな り、歳入歳出差引3億897万円となりました。このうち翌 年度への繰越事業分19万円を差し引いた3億878万円が実 質的黒字額で、昭和63年度に繰り越されました。