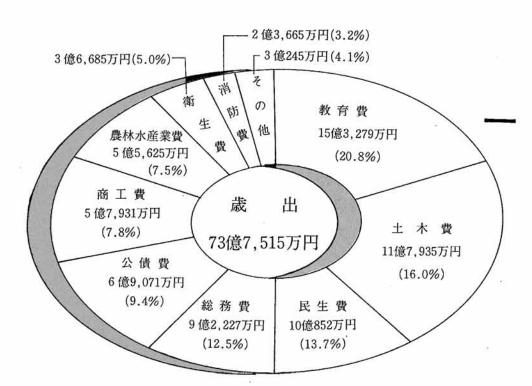

### 昭和62年度の財政事情を公表します。

市の財政については、上期と下期に分けて年2回公表 することになっており、昭和62年度分の歳入と歳出の執 行状況を示したものです。

歳入総額76億8,412万円、歳出総額73億7,515万円とな り、歳入歳出差引3億897万円となりました。このうち翌 年度への繰越事業分19万円を差し引いた3億878万円が実 質的黒字額で、昭和63年度に繰り越されました。