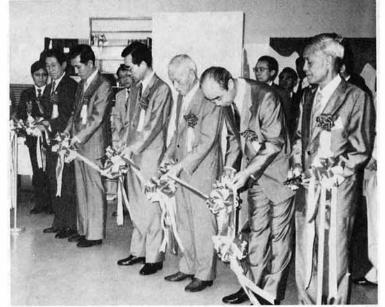

# 続 ザ・せんい TOCHIO MATERIAL CONVENTION'89

1989年向け栃尾織物・ニット求評展示会

栃尾織物工業協同組合と栃尾織物産地買継商業組合が主催するトチオマテリアルコンベンション'89 (1989年向け栃尾織物・ニット求評展示会)が、7月4日、5日東京日本橋で行われました。

東京での展示会は8回目となる今回は、ザニューリッチをテーマとして、産地の特性である複合を前面に打ち出し、付加価値の高い製品を開発して臨みました。

会場には、織物部門の30社466点、ニット部門に10社87点などが多数展示され、訪れた約1,200人の招待者にニューリッチな栃尾の素材を示し、高い評価を得ました。

▲展示会の成功に向け、関係者がテープカット

▼1,200人の問屋・アパレル関係者でにぎわった展示会場