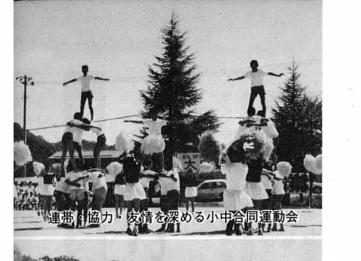

市制施行により栃尾市立上塩中学校

が多くあります。 学校児童と本校生徒は接する機会 給食も同じ献立ということで、ホラウンドとプールは共用、また、 小

学校林コンクールで四位入賞

優良子ども郵便局として表彰

市内野球大会三年連続優勝、

毎年九月に行われる運動会も、 連帯・協

特色ある行事や

校舎が棟続き、

後児童・生徒による交歓セレモニわりになります。今年は、閉会式この小中合同運動会も今年で終 変頼もしいものがあります。 引きや騎馬戦に参加する姿は、大んであり、小学校児童と一緒に綱 力・友情を深めています。小中合同ということで、連 中学校生徒はよき兄さん・姉さ

> 会・県知事・県教育委員会賞 学校林コンクール国土緑化推進委員

「能力に応じた学習指導法」

の主題

と体力を養う専門登山