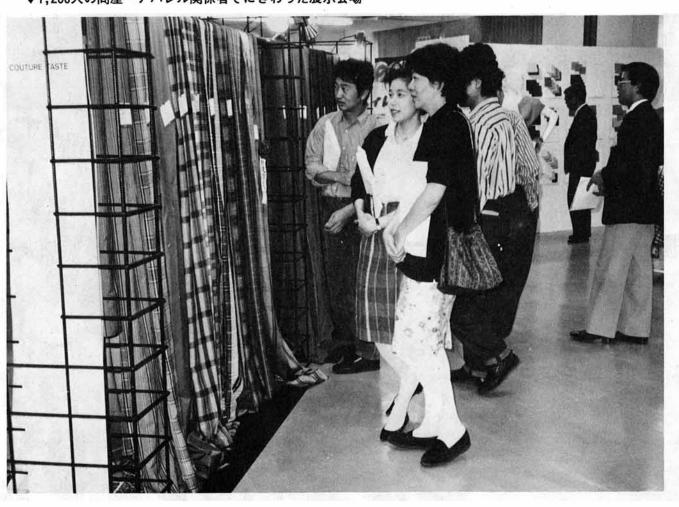

# 続 ザ・せんい TOCHIO MATERIAL CONVENTION'89

1989年向け栃尾織物・ニット求評展示会

栃尾織物工業協同組合と栃尾織物産地買継商業組合が主催するトチオマテリアルコンベンション'89 (1989年向け栃尾織物・ニット求評展示会)が、7月4日、5日東京日本橋で行われました。

東京での展示会は8回目となる今回は、ザニューリッチをテーマとして、産地の特性である複合を前面に打ち出し、付加価値の高い製品を開発して臨みました。

会場には、織物部門の30社466点、ニット部門に10社87点などが多数展示され、訪れた約1,200人の招待者にニューリッチな栃尾の素材を示し、高い評価を得ました。

▲展示会の成功に向け、関係者がテープカット

▼1,200人の問屋・アパレル関係者でにぎわった展示会場