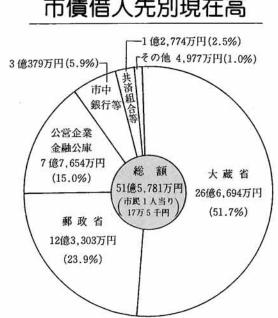

|
| 下樫出農道整備事業 1,035万円       |
| 農林地一体開発パイロット事業… 3,827万円 |
| 林道開設舗装事業12,440万円        |
| 観光案内施設整備事業 433万円        |
| 多目的運動広場建設事業 559万円       |
| 道路新設改良舗装事業17,397万円      |
| 橋りょう改良工事 1,719万円        |
| 凍雪害防止事業(流雪溝) … 700万円    |
| 防雪対策事業 2,940万円          |
| 流雪溝関連事業 3,159万円         |
| 臨時地方道整備事業31,031万円       |
| 除雪機械整備事業2,759万円         |
| 谷内大野町線整備事業 1,154万円      |
| 中央公園整備事業 1,084万円        |
| 緑ケ丘住宅改良事業 1,306万円       |
| 克雪タウン計画策定事業 617万円       |
| 小型ポンプ積載車等整備事業 1,221万円   |
| 塩川小学校プール建設事業 2,250万円    |
| 刈谷田中学校校舎建設事業75,921万円    |
| 農地等災害復旧事業 9,727万円       |
|                         |

公共土木等災害復旧事業 ...... 3,973万円

### 産 の

| 土 地     | 1,031,318m |
|---------|------------|
| 建物      | 105,422m²  |
| 有価証券等   | 7,411万円    |
| 積 立 金   | 16億9,283万円 |
| 運 用 基 金 | 2億5,226万円  |

### 市債借入先別現在高



62年度における 市民1人当りのおもな

(昭和63年3月末現在の) 住民登録人口による

### 地方交付税



95,378円



54.881円



26,381円



20,423円



16,429円



# 閉校そして新しい歴史に向けて

# 自ら求め、磨き合い、やりとげよう



# の 概

尾市街地まで八・二㌔、バスで二する中央盆地は標高九十六片、栃十四の集落からなり、学校が位置 尾市街地まで八・二キロ、 塩谷川沿いに点在す

環境の整備に力が入れられて 知れた間柄といえます。童のため、小さいときか の上塩小学校と、 PTA活動も活発であり、 、小さいときから気心が学校と、塩川小学校の児 教育

グラウンドの水はけをよく花壇の整備、自転車置場の

上塩中学校

学校のための大きな力となっていています。積極的な援助が上塩中ドの整備などが父兄の手で行われるための側溝の整備、プールサイ

試練や苦難がありました。それを共に喜び、

現在の姿があります。

係者の思いが、

刻み込まれています。喜び、

時には

ざまですが、ジッと学校の様子を見つめ、

ったお母さんや、

頭に白髪の混じった男性などさま

学校を訪れる人がときどきあります。

子どもを背負

上塩中学校42年のあゆみ

「少し学校の中の様子を見せてくれませんか」

ことで訪れた卒業生の人たちです。

上塩中学校の四十二年の歴史には、

多くの学校関

23

上塩小学校・上塩中学校合同PTA川分校創設・開校式

古志郡上塩谷村立上塩中学校及び塩

うな眼差しが印象的です。

皆さん、

閉校の年という

懐かしそ

22 年

· · · 5 月

希望のおいて

老人花ん

充実した年でしたね、と学の最後の一年間は、思い出た、地域のかたがたに上悔 た、地域の 校へ行ったときに、