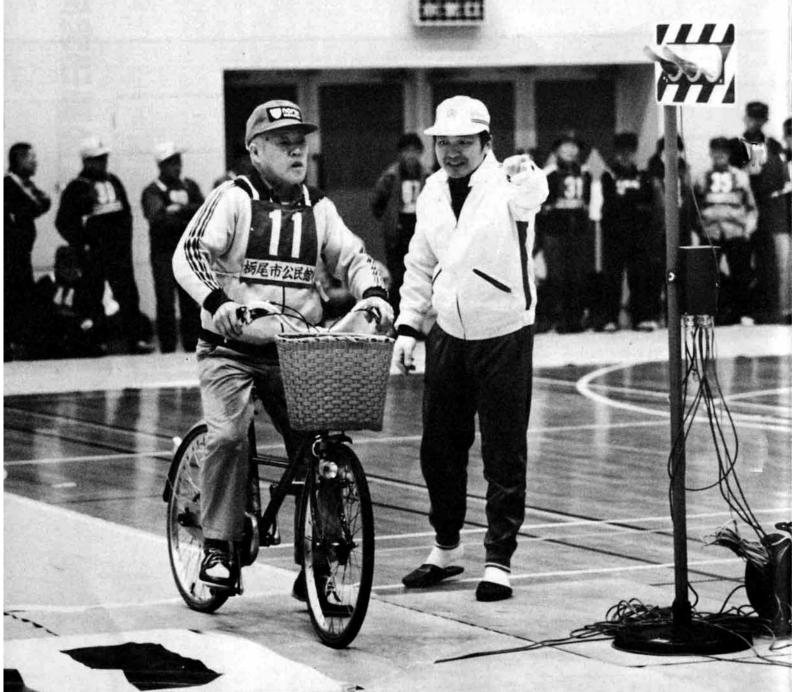

高齢者の自転車乗り指導者講習会を、 3月15日、市総合体育館で開催しました。

参加者は、「右・左折時の正しい合図

の仕方」、「確実な一時停止の仕方」、

指導を受けました。

「交差点の通行の仕方」について、実技

昭和61年・62年と、2年続けて自転車 に乗った高齢者が、交通事故で亡くなっ

ています。ドライバーのみなさん、いた わりの心で安全運転をお願いします。

塩川小学校第41回 卒業生保護者一同