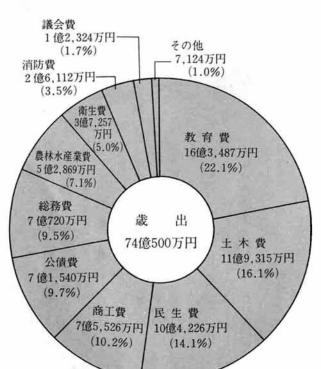

### 地方譲与税 9,600万円 使用料及び手数料 1億716万円 (1.3%)(1.4%)その他 繰越金 1億8,000万円--1億2,011万円 (1.5%)(2.4%)分担金及び負担金 1億8,217万円 3億8,978 万円 地方交付税 諸収入 4億6,610万円 25億5,000万円 (34.4%) 歳 5億10万円 (6.6%)74億500万円 国庫支出金 6億5,003万円 (8.8%)15億765万円 6億5,590万円 (20.4%)(8.9%)

21世紀に視点を据え

施策推進に全力投球します

63年度一般会計予算は74億500万円

計予算の六○滗以上を国や県に依存して

地方交付税や国県支出金など、

般会

政に大きな影響が予想され

ます。