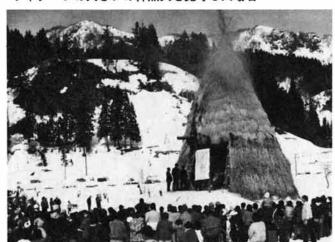

で高く評価できるのではないでしょうか。のの、首都圏からの観光誘客が実現した占といえますが、それ以上に十二人と少いも 表)でにぎわ ぴりの観光客合せて一万四百人 どの模擬店が作られ、多くの市民とちょっ 高さ十六㍍のさいの神をメインに、 り」が行われました。 十三日観光協会主催で初の試み「遊雪まつりと観光誘客を図ろうと、去る三月十二・ られています。 功した例などがマスコミで大きく取り上げ 栃尾においても、 この遊雪まつりは、 会場となった栃堀の多目的運動広場には たこと、 首都圏からの観光誘客が実現した点 い自然を逆手に取ったイベントで成 また青森の「地吹雪ツァー」な いました。 . それ以上に十二人と少いも 雪の明るいイ 入場者の多さで成功 (主催者発 メージ作 地酒な

# 雪まつり

スナップ

①たき火をするときは、 ことに注意しましょう。

水バ

8住宅近接地の空き地の枯草

ケツ等の消火用具を準備す

を離さず、場るとともに、

たき火から目