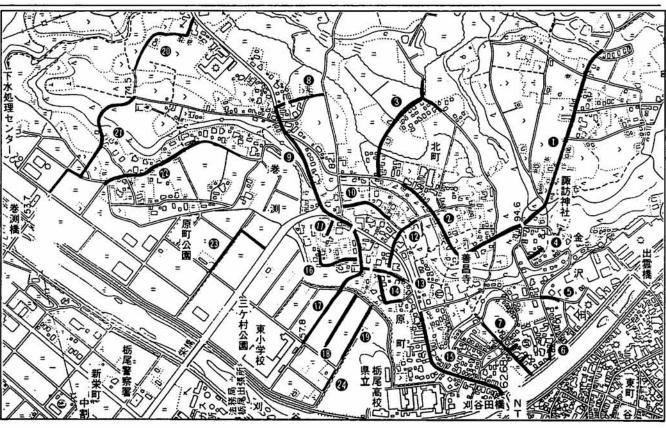

### 4月28・29日諏訪神社春季例大祭

臨時市場開設による交通規制

4月28・29日の祭りの期間中、下図の交 通規制を行います。みなさんのご協力をお 願いいたします。

規制期間 28日午前9時~29日午後11時 交 通 止 谷内通り=大布橋→織物組合前 一方通行 仲幹線=イマイ電化→山平小路

出雲小路=五十嵐宅→出雲橋 (出雲方向へ一方通行)

(天下島方向へ一方通行) 駐 自動車一方通行 大型車迂回路 場開設区