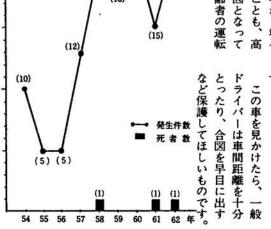

#### きな要因といわれています。の不順応性が、事故増加の大高齢化社会の進展と車社会 が男性で、自転車に乗っていなっています。そのいずれも者のかたが、交通事故でなく 歯止めをかけるため、 る時に事故が起きて 交通安全教育を実施 「止めをかけるため、市ではこうした高齢者事故増加に 公民館との共催で、 います。 いることから、高齢者の運転齢者事故増加の要因となって増加してきていることも、高増加を表情をある。 「シルバーマーク」運動 高齢者の交通事故状況

す。~り」を貼る運動を行っていり」を貼る運動を行っていする車輌には「シルバーマ

発生件數 死者數 54 55 56 57 58 59 60 61 62 年