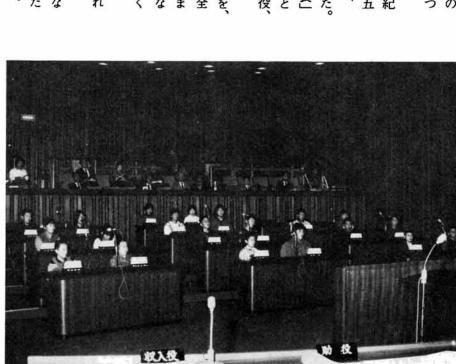

市

「子ども市議会」を市役所議場で行いました。 の提案や疑問に対して、 「議会」は、 一般質問形式で行い、 市内各小学校の六年生二十人による、 荒木幸男市議会議長を「議長」 杵渕市長、 「議員」一人ひと 橘助役、

で快適なまちづくり」 第三次栃尾市総合計画、 人間性をはぐくみ、 に分類編集掲載しました。『性をはぐくみ、やすらぎのあるまちづく 「住みよいまちづくり」「豊かな この「子ども市議会」 「活力とうるおい 施策の大綱の の内容を 「安全 のま

# とを、話し合って決めるとこの予算やきまりなど大事なこ 安 全

十人の市議会議員が、栃尾市さんやお母さんが選んだ、二この議場は、皆さんのお父 子ども市議会を開会します。荒木議長

今日は、子ども市議会ということで、各小学校の六年生うことで、各小学校の六年生会議員は、満二十五歳にならないとなれません。

今日は、栃尾市をもっとよっている人もいるかも知れません。は、市議会議員になっていることと思います。のる人もいるかも知れません。のでは、市議会議員になっている人もいるかも知れません。