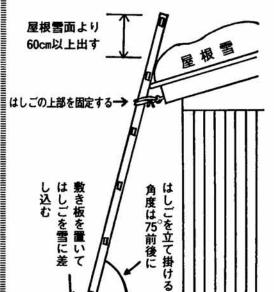

### はしごの安全な掛け方

③立て掛ける角度は、 照ください) のものを使用する。(上図参 度前後とする。(上図参照)

七十五

雪下ろしの方法は

ジキを履かな

⑥はしごの

④はしごの下端は、じゅうぶんに雪を踏み固めたり、敷き板やゴザなどを使用し、 清りや沈下を防止する。 清負うかロープなどで上げ 下げする。

カン

②平屋根は、

③屋根の滑りを防止するから周囲の除雪をするげ、安全な場所を確保 7周囲の除雪をする。 安全な場所を確保して

①こう配の緩い屋根は、雪下 をし、こう配の急な屋根は、 とし、こう配の急な屋根は、 とし、こう配の急な屋根は、 をしながら軒先から掘り落 -ルくらい内側で掘り下座根は、ひさしから二メ

所では、スノーダンブを使作業およびこう配の急な簡 ⑦同一場所において、 ⑤軒先を背にして、 用しない。 をしない

と地上での雪掘り りの、上雪下ろ

ートル以内には、立ち入ら倒雪庇の張り出しに注意し、必要な掘り残しをする。 ないようにする。 ール以内には、

下同時作業は行わない。

雪下ろ-

することを話しておきましずので、家族に雪下ろしを脱出できないこともありま

8屋根下 をときは、大きな雪庇の下れて、少しずつ落とすよう、竹ざからにコスキ等を取り付けて、少しずつ落とすよう。 いき から雪庇落としをす

いようにする。 フードはなるべく使用しな トを着用し、

②使う人の体力に合った大き

る。

の 支 給 額

ろ

は安全に

③カンジキを蒼用する。 縄で二縛り以上巻きつける。ときは、長靴に太めのワラ ない

①スコップやスノー雪下ろしの用具は ダンブは、

**をに気をつけましょう** 事故が起きないよう、

さしょう。次のこ

雪下ろしの服装は

②ヘルメットを着用する。 ①動きやすく、 通気性の 雨具 ある

手

帳

①事前に損傷・変形して はしごの昇降は (とくにスノーダンプ)さ・重さのものを使用す いな

遺族基礎年金