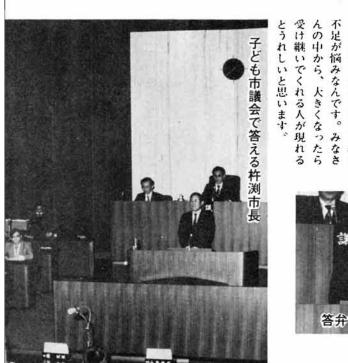

市

「子ども市議会」を市役所議場で行いました。 の提案や疑問に対して、 「議会」は、 一般質問形式で行い、 市内各小学校の六年生二十人による、 荒木幸男市議会議長を「議長」 杵渕市長、 「議員」一人ひと 橘助役、

で快適なまちづくり」 第三次栃尾市総合計画、 人間性をはぐくみ、 に分類編集掲載しました。『性をはぐくみ、やすらぎのあるまちづく 「住みよいまちづくり」「豊かな この「子ども市議会」 「活力とうるおい 施策の大綱の の内容を 「安全 のま

### 21世紀まで13年 私たちは提案します 河田教育長が交互に答弁に立ちました。 ちづくり 子どもたちの、 本号では、