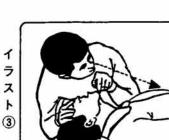

ではて、呼気を感じたり、 ▼気道を確保したまま、自分 呼吸の有無を調べる 早く判断します。で胸の動きを見たり、 きを見たりして、本、呼気を感じたり、 呼吸が止

人工呼吸をしなければなりま臓が止まる前に、一刻も早く呼吸が止まった人には、心

呼吸が止まったら

Ħ

ラ

ラ

繰り返します。呼吸が回復す場合、五秒に一回のリズムでみます。そのあとは、大人の最初の二回を続けて吹き込 れていることを確かめます。に近づけて呼気を確かめ、胸自分のほおと耳を患者の口 す。自分の口を大きくあけて、患者の鼻をつまみま まで根気よく続けます。(イラるか、救急隊員等に引き継ぐ 息を吹き込みます。 患者の胸が軽くふくらむまで 押さえている手の親指と スト②・③を参照ください) 自然に呼気をさせます。口を雕し 気道を確保したまま、額を 52局一一五五番)に申し込みありましたら、市消防署(☎法等の指導を希望する団体が、人工呼吸 て指導しています。 の他の救急処置の仕方につい 団では、人工呼吸の方法やそ て指導して くださ 軽く吹 市消防署と赤十字安全奉仕 お

人工呼吸の仕方

三秒に一回くらいの割合で胸のふくらみに注意して、 して、気道を確保します。あごを両手で前方に押し出 き込みます。 の割合で たり、

6

せ

次のみなさんから市に寄附をいただきました。 市は、有効に活用させていただきます。あり

山井謙三郎さん (二日町) ……20万円 附 栃尾サツキ盆栽愛好会有志………6万円 (市民会館ホワイエ備え付け用の机購入資金

御

栃尾食品衛生協会……湯飲み茶わん 200個