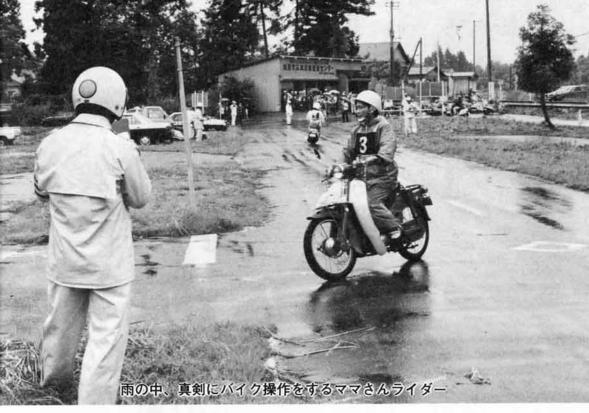

五

Aのママ

几例

自動車 原付車

利な乗り物であることから女性に人気があ (田村和子 (昭和六十二年四月一日現在) 安全運転を心がけまし イクは危険性を伴う乗り 小林京子·米井幸 1 三位は芳香稚草 クは、 登録台数となっ

物でもあります。 市内では七千七十台の

内各保育所 幼児の交通事故防止を、 (園 幼稚園

事故例2 事故内容~見通しのきかない交差点で、 狭い道から広い道に出た原付車が、 左方からきた自動車と出合い頭に衝

> ク安全運転競技会」を、 署主催で、今年四回目を迎えた「ミニバ 栃尾市と栃尾市交通安全協会・ 人面自動車練習場において開催しま.

### (B) 白山保育所ときちゃ 尾市交通安全母の会・ 園父母の会 佐藤綾子・五十嵐三枝) 木久子・ 走行に腕を競い合いました さんたちは、 五十〇〇以下のミニバ 優勝は中央保育所トキちゃ 競技会当日は、 でした。 4 肌寒い天候で 四十五人の 杵渕喜代子 交通法規履行走行と運転技能 したが、 んクラブ -キちゃ 笠井富江) 小学校PT

んクラブ

(磯部トミ子

二位は