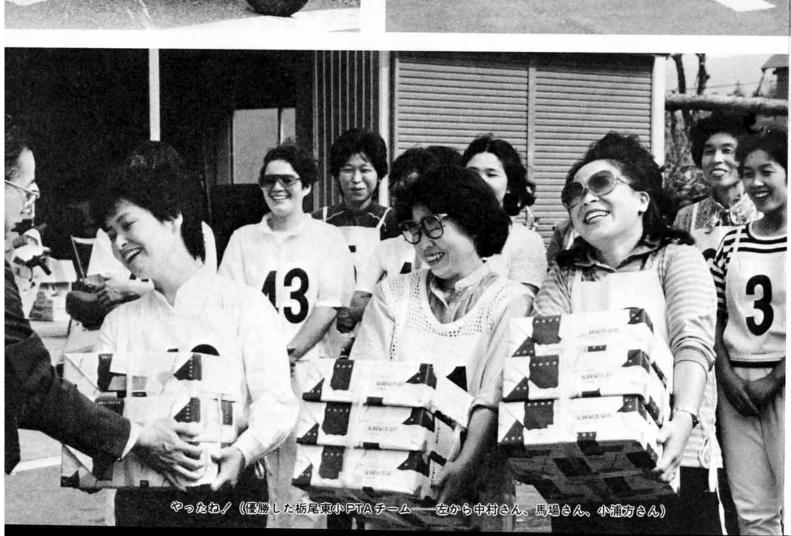

# 私たちは交通法規ど

と歓声をあげ、 れた本人たちは、 「えつ!ほんとに。私たちが優勝!?……。 名前を呼ば 「本日の成績を発表します。」「優勝は、栃尾東小学校P「本日の成績を発表します。」「優勝は、栃尾東小学校P

表彰台の前に進み出てきた。おもわず感激が込み上げて から、さかんに祝福の拍手が送られる。優勝した三人は くる。運転免許証を初めて手にした時以来か………? これは、さる六月二十七日、人面自動車練習場におい 市と市交通安全協会・栃尾警察署が主催した、ミニ 健闘を讃え合う。競技に参加した人たち 一瞬あたりを見回しながら「うれしい」

結成され、それぞれ活発な活動をすすめています。 に交通安全田の会、小学校PTAなどの交通安全組織が 市内には、各保育園(所)にトキちゃんクラブ、各谷 イク(五十8)安全運転競技会の一コマです。

行走行と運転技能走行の二種類で行われました。 今回の競技会には、各組織を代表して十五チ ム三人)四十五人の人たちが参加して、 交通法規履

会に出場いたします。がんばってきてください。 でした。なお、優勝した栃尾東小PTAチー 所トキちゃんクラブ(島フミ子・稲田文恵・井田春江) 冨美子・中村美代子)、二位は大野保育所トキちゃんクラ 優勝は栃尾東小学校PTAチーム(小浦方和子・馬場 (相田登久子・島こよい・近藤美子)、三位は中央保育