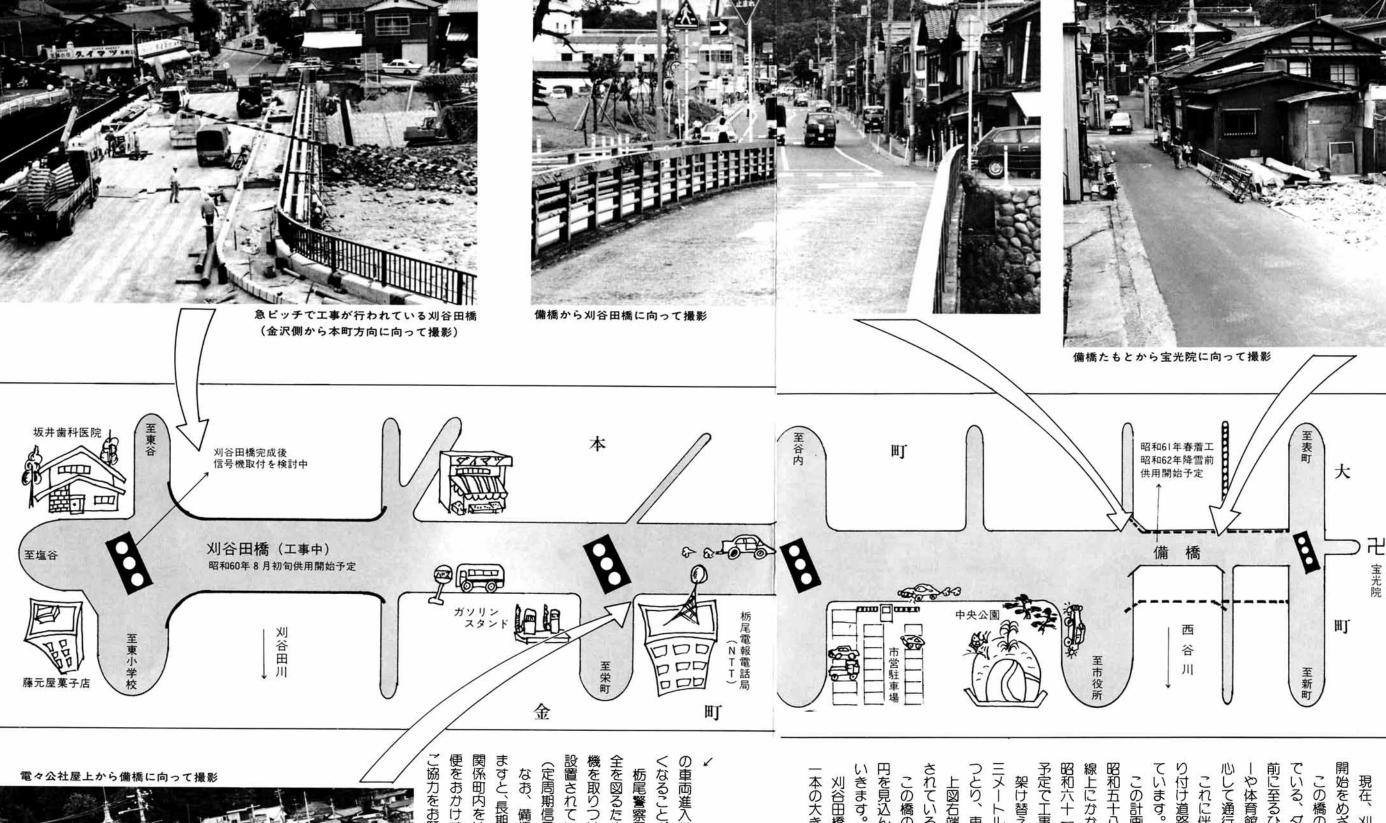

この橋の完成こよって、すでこまま拡張工事の斉ん開始をめざして急ビッチですすめられています。 現在、刈谷田橋の架け替え工事が、来月初旬の供用

心して通行できるようになります。一や体育館あるいは市営駐車場を利用する人たちが安前に至るひろびろとした道路とつながり、文化センタでいる、ダイマツ本町店前から備橋、そして市民会館この橋の完成によって、すでにほぼ拡張工事の済ん

ています。り付け道路拡張工事の一日も早い着工と完成が望まれら付け道路拡張工事の一日も早い着工と完成が望まれこれに伴つて今後は、備橋の架け替えと大町側の取

予定で工事が進められることになりました。昭和六十一年春着工、六十二年の降雪前に供用開始の線上にかかる土地所有者のご理解とご協力をいただき、昭和五十八年から市ですすめていますが、計画道路法昭和重し、都市計画街路整備事業の一つとして、

上図右端をこらんください。点線部分が拡張の予定つとり、車道は九メートルで使用の予定です。ニメートルで、その内歩道部分を両側に二メートルず架け替えられる備橋は、刈谷田橋と同じく、幅員十架け替えられる備橋は、刈谷田橋と同じく、幅員十

円を見込んでおり、国、県の協力を得て工事を進めてこの橋の架け替え工事には、総事業費として約二億されているところです。

一本の大きな動脈が走ることになり、現在本町側から刈谷田橋、備橋の二つが完成しますと、町を横ぎる

くなることが予想されます。の車両進入禁止も解除されるため、当然通行車両が多

ででは、単一のスムースな流れと交通の安 を図るため、刈谷田橋完成後に宝光院前に現在機を取りつけることと、備橋完成後に宝光院前に現在 はお、備橋架け替え及び取付道路拡張工事が始まりなお、備橋架け替え及び取付道路拡張工事が始まりなお、備橋架け替え及び取付道路拡張工事が始まりますと、長期間の通行止めや重機の出入りなどにより、ますと、長期間の通行止めや重機の出入りなどにより、は、 であかけすることになりますが、なにとぞご理解とであかけすることになりますが、なにとぞご理解とである。 であかけすることになりますが、なにとぞご理解と であかけすることになりますが、ないとそご理解と