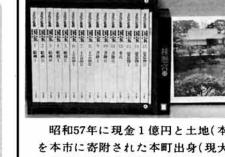

# 今月の

昭和57年に現金1億円と土地(本町地内) を本市に寄附された本町出身(現大阪在住) の酒井信栄さんから、市民の皆さんに利用 してほしいと、このほど「国宝」(全15巻 セット専用書架付14万5千円相当)の写真 集の寄附を受けました。なお2月にも刈谷 田新報社を通じて図書「桂離宮」1冊(5 万5千円相当)をいただいております。市 はこれを公民館図書室に備え皆さんから利 用いただくことにしました。ほんとうにあ りがとうございました。