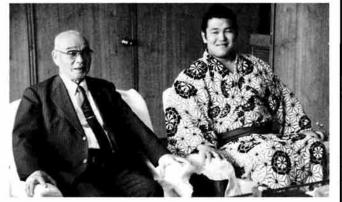

## 魁士、市長を表敬訪問

身長185\* た、体重105\*。ひと一段と大きくなった 吹谷出身の力士魁士が6月1日、ひょっこり市役所 を訪れ市長を表敬訪問しました。夏場所では惜しく も負け越したものの、市長から激励され、「なんとし ても関取になりたい」と決意を語りました。

高校総体(インターハイ)新潟県予選会登 山大会が守門岳を会場に、6月5日から7日 の3日間にわたり開催されました。県下各高 等学校から44パーティー190名が参加、6日に は道院に1泊、広場いっぱいに赤や青のテン トが濃緑の山に映え、それはみごとな光景で した。