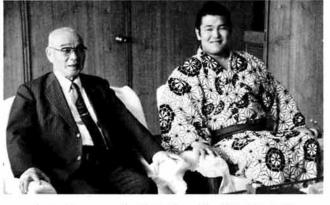

## 魁士、市長を表敬訪問

身長185\* た、体重105\*。ひと一段と大きくなった 吹谷出身の力士魁士が6月1日、ひょっこり市役所 を訪れ市長を表敬訪問しました。夏場所では惜しく も負け越したものの、市長から激励され、「なんとし ても関取になりたい」と決意を語りました。

高校総体(インターハイ)新潟県予選会登 山大会が守門岳を会場に、6月5日から7日 の3日間にわたり開催されました。県下各高 等学校から44パーティー190名が参加、6日に は道院に1泊、広場いっぱいに赤や青のテン トが濃緑の山に映え、それはみごとな光景で した。