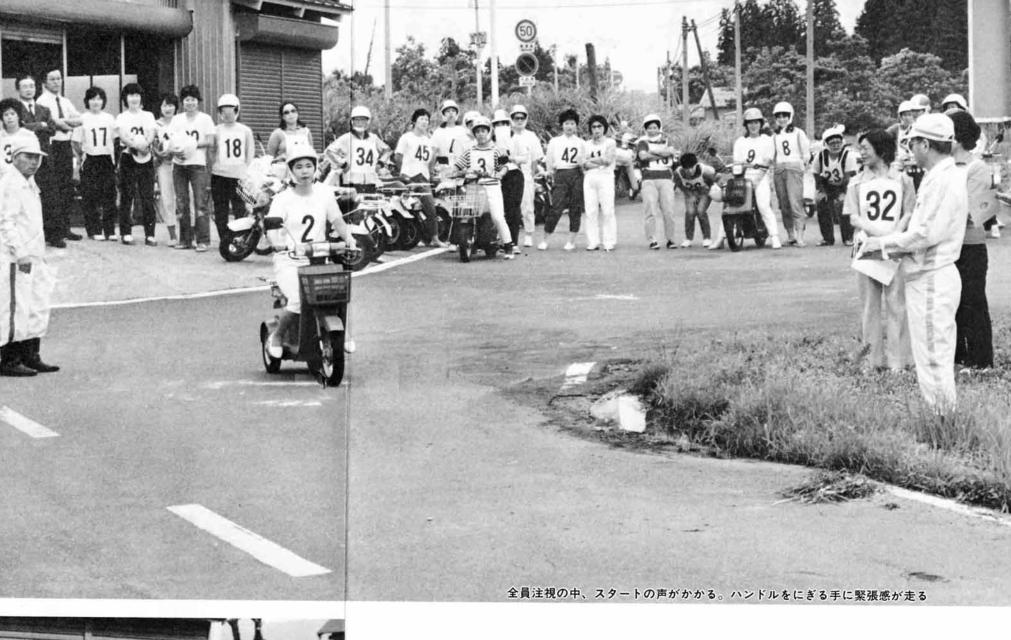

# 私たちは交通法規ど

と歓声をあげ、 れた本人たちは、 「えつ!ほんとに。私たちが優勝!?……。 名前を呼ば 「本日の成績を発表します。」「優勝は、栃尾東小学校P「本日の成績を発表します。」「優勝は、栃尾東小学校P

表彰台の前に進み出てきた。おもわず感激が込み上げて から、さかんに祝福の拍手が送られる。優勝した三人は くる。運転免許証を初めて手にした時以来か………? これは、さる六月二十七日、人面自動車練習場におい 市と市交通安全協会・栃尾警察署が主催した、ミニ 健闘を讃え合う。競技に参加した人たち 一瞬あたりを見回しながら「うれしい」

結成され、それぞれ活発な活動をすすめています。 に交通安全田の会、小学校PTAなどの交通安全組織が 市内には、各保育園(所)にトキちゃんクラブ、各谷 イク(五十8)安全運転競技会の一コマです。

行走行と運転技能走行の二種類で行われました。 今回の競技会には、各組織を代表して十五チ ム三人)四十五人の人たちが参加して、 交通法規履

会に出場いたします。がんばってきてください。 でした。なお、優勝した栃尾東小PTAチー 所トキちゃんクラブ(島フミ子・稲田文恵・井田春江) 冨美子・中村美代子)、二位は大野保育所トキちゃんクラ 優勝は栃尾東小学校PTAチーム(小浦方和子・馬場 (相田登久子・島こよい・近藤美子)、三位は中央保育