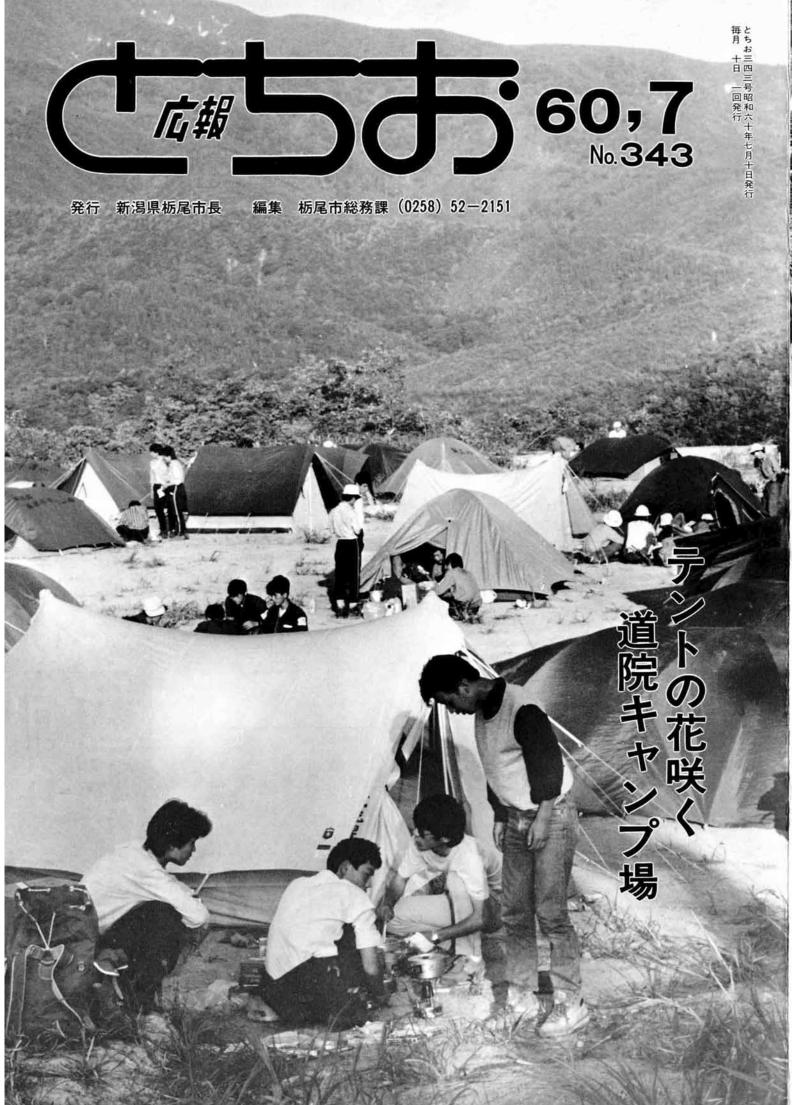

## 魁士、市長を表敬訪問

身長185\* た、体重105\*。ひと一段と大きくなった 吹谷出身の力士魁士が6月1日、ひょっこり市役所 を訪れ市長を表敬訪問しました。夏場所では惜しく も負け越したものの、市長から激励され、「なんとし ても関取になりたい」と決意を語りました。

高校総体(インターハイ)新潟県予選会登 山大会が守門岳を会場に、6月5日から7日 の3日間にわたり開催されました。県下各高 等学校から44パーティー190名が参加、6日に は道院に1泊、広場いっぱいに赤や青のテン トが濃緑の山に映え、それはみごとな光景で した。