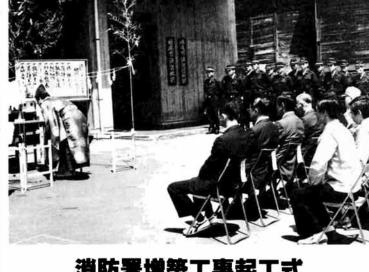

## 消防署增築工事起工式

消防車、救急車の増加など、設備の充実に伴い、 手狭になっていた消防署庁舎の増築工事が進められ ていますが、これに先立ち去る5月30日関係者を集 めて地鎮祭が行われました。鉄筋コンクリート2階 建て延べ207.9平方メートルで、総工費3,700万円、 大幸建設が請負い今年9月完成の予定です。