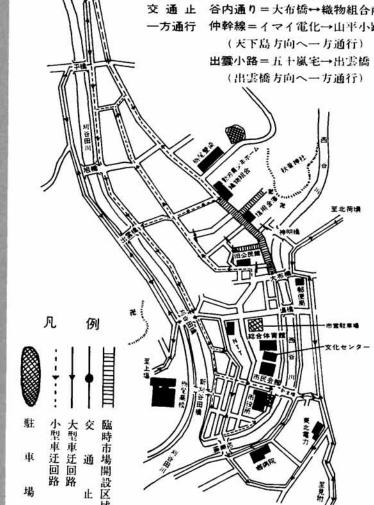

7月23・24日うま市 臨時市場開設による交通規制

7月23・24日の祭りの期間中、下図の交 通規制を行います。みなさんのご協力をお 願いいたします。

規制期間 23日午前9時~25日午前零時 交通止 谷内通り=大布橋→織物組合前 一方通行 仲幹線=イマイ電化→山平小路 (天下島方向へ一方通行)

九時から正午 いては、午前九時から金曜日 午前九時 まで。 はから 午前

交通事故

青少年問題相談

(本町六番二号) 館跡社会福祉協議会 か