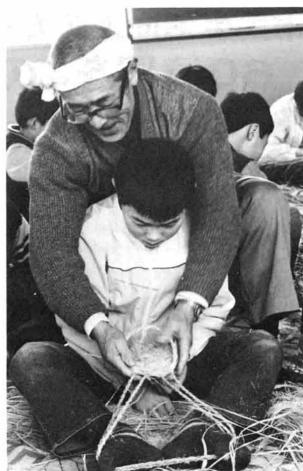

# 区

区内の中央部にある田に特設広場をつく り、降りしきる雨の中、区民多数が参加し て雪上運動会が開かれた。夕方はサイの 神行事も行われた。(1月20日)

雷ダルマも区民の家内安全を願う(サイの神)

昔は、ワラジやワラグツを編めたら一人前の男といわれたんだよ (ワラ細工講習会)

# 西中野俣区

西中野俣ふるさと会館では、ワラ細工 講習会(老人クラブと小学生)が開かれ、 また、伝統芸能の広大寺の踊り(友愛ク ラブ) も披露された。(1月20日)

現在もしっかりと伝えられている郷土芸能(広大寺踊り)