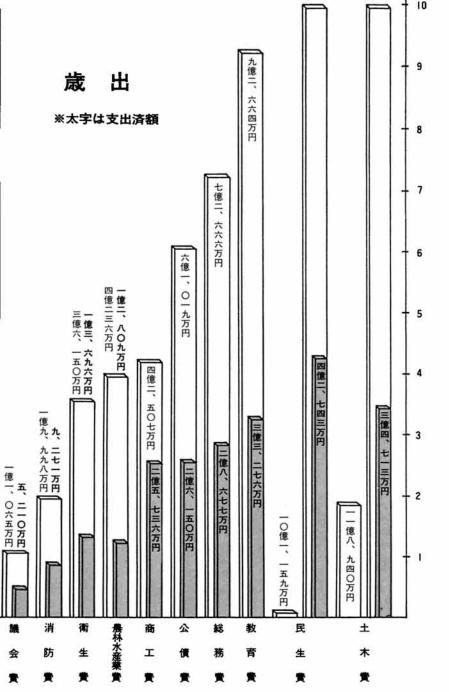

# 60億円をこのように使っています

財政状況のお知らせ 59年度上半期(4.1~9.30)

市の財政がどのようになっているか、その状況 を毎年2回お知らせしていますが、今回は昭和59 年度上半期の状況をお知らせします。

歳入では、市税が景気の上昇傾向によって、わ ずかながら増収となっていますが、本市が最も期

(億円)

10 +

6

待を寄せている地方交付税が横ばいとなっていま す。一方、歳出では、当初計画した建設事業もほ ぼ順調に進捗し、国の補助内示の遅れた災害復旧 事業など一部の事業を残すのみとなっています。

今後も健全財政を堅持し、市勢の進展を図ります。

|                          | 科目        | 子算現額       | 収入済額      |
|--------------------------|-----------|------------|-----------|
|                          | 固定資産税     | 5億7,090万円  | 3億1,291万円 |
|                          | 市民税       | 4億4,775万円  | 2億4,132万円 |
|                          | 市町村たばこ消費税 | 9,192万円    | 5,212万円   |
| 513万円                    | 電気税       | 9,112万円    | 4,905万円   |
| 3,235万円                  | 軽自動車税     | 2,034万円    | 2,644万円   |
| 200万円<br>1 <b>.889万円</b> | ガス税       | 329万円      | 255万円     |
| 200万円                    | 特別土地保有税   | 167万円      | 181万円     |
| <b>1,604万円</b><br>200万円  | 木材引取税     | 12万円       | 0万円       |
| 175万円                    | 入 湯 税     | 9 万円       | 3万円       |
| ·31万円<br><b>30万円</b>     | 計         | 12億2,720万円 | 6億8,623万円 |