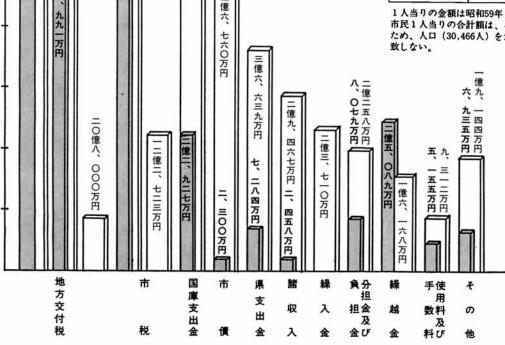

今後も健全財政を堅持し、市勢の進展を図ります。

|                          | 科目        | 子算現額       | 収入済額      |
|--------------------------|-----------|------------|-----------|
|                          | 固定資産税     | 5億7,090万円  | 3億1,291万円 |
|                          | 市民税       | 4億4,775万円  | 2億4,132万円 |
|                          | 市町村たばこ消費税 | 9,192万円    | 5,212万円   |
| 513万円                    | 電気税       | 9,112万円    | 4,905万円   |
| 3,235万円                  | 軽自動車税     | 2,034万円    | 2,644万円   |
| 200万円<br>1 <b>.889万円</b> | ガス税       | 329万円      | 255万円     |
| 200万円                    | 特別土地保有税   | 167万円      | 181万円     |
| <b>1,604万円</b><br>200万円  | 木材引取税     | 12万円       | 0万円       |
| 175万円                    | 入 湯 税     | 9 万円       | 3万円       |
| ·31万円<br><b>30万円</b>     | 計         | 12億2,720万円 | 6億8,623万円 |

市税収納状況

| 借   | 入  | 金   | 現在高        | 市民1人当り    |
|-----|----|-----|------------|-----------|
| 大   | 蔵  | 省   | 26億8,467万円 | 8万8,120円  |
| 公営企 | 業金 | 被公庫 | 5億5,633万円  | 1万8,260円  |
| 郵   | 政  | 省   | 5億2,092万円  | 1万7,098円  |
| 市中  | 銀  | 行等  | 4億7,642万円  | 1万5,637円  |
| 共済  | 組  | 合等  | 1億1,214万円  | 3,680円    |
| 新   | 澙  | 県   | 6,649万円    | 2,182円    |
| 保険金 | 社引 | 受団  | 1,800万円    | 590円      |
| 合   |    | 計   | 44億3,497万円 | 14万5,567円 |
|     |    |     |            |           |

1人当りの金額は昭和59年9月末日人口30,466人で算出。 市民1人当りの合計額は、各項の末尾の金額を切り捨てたため、人口(30,466人)を乗じても、現在高の合計とは合

歳入

その他の内訳

七億五、〇三一万円

財 産 収 入…… 7,513万円

自動車取得税交付金 4,200万円

交通安全対策特別交付金 200万円

※太字は収入済額