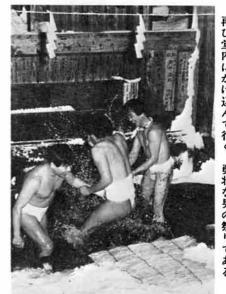

# 月 表

再び堂内にかけ込んで行く。勇壮な男の祭りである。か吹っ飛んでしまう。ほてった体を境内の清水池で清め、と体をはげしくぶつけあう。熱気でムンムン、寒さなんた。下帯に鉢巻き、わらじ履きの若者たちは、堂内で体た。下帯に鉢巻き、わらじ履きの若者たちは、堂内で体が堀巣守神社の裸押し合い祭が、小正月の夜開催され