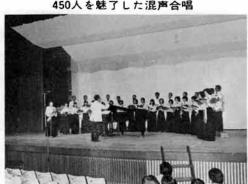

# 栃尾混声合唱団が発表会

主婦から工員などいろいろな職業人で練習れ以来練習を重ねてきたもの。メンバー は、げました。合唱団は、昨年に結成され、そと観衆がどっとつめかけ、発表会を盛り上この日は、開場の午後六時三十分になる

### 稼 ぎ 前 健 康 診

出

意味で、 ですよ。

さる七月十六日、市民会もう一度、健康な歯につ

十六日、市民会館で行った健康な歯について考える孔歯が冒されても大変なん

まずかからないものです。

永久歯が冒され

歯科衛生協会の「移動はみがき教室」で指導さ