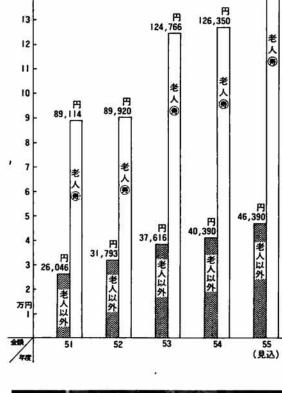

### そ 0 他 0 給 付

き続きその出生児を育てたとき二千円が支膏児手当金 国保の被保険者が出産し、引 国保の被保険者が出産さ n

>葬祭貴 国保給されます。 者の葬祭を行う者に一万円が支給され 国保の被保険者が死亡したとき、

0

老人医療対象者(七十歳以上)の医療費がお医療費の約三十パーセントを老人医療費が人の三・一倍にもなっており、国保で支払う人の三・一倍にもなっており、国保で支払うとても大きな額となっています。昭和五十四とても大きな額となっています。昭和五十四との当時では、 な 43 か

### 国保負担の医療費1人当り 老人寒と、それ以外の者と比較

## 療 療 \* 税 55 52 53 (見込) 割減額します。 別平等割の額を六割または四所得以下の世帯に対して、保所得以下の世帯に対して、保 低所得世帯は減額

円 47,631

医

医

以下の世帯。 万円(前年度は二十一万円) 六割減額 の世帯