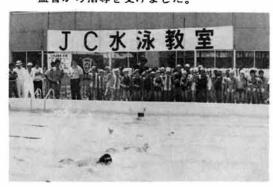

の原と化した水害の爪痕の深注したが、一夜明ければ砂礫注したが、一夜明ければ砂礫はしたが、一度明ければ砂礫がいたが、一度明ければ砂礫が、一度が、一度が、一度が、一度が、一度が、一度が、一度が、一度が、

トピックス

7月5日織物組合で、栃尾産地振興染色 整理高等技術研修会が開講し、繊維不況打 開は技術でと集まった、市内染色関係従事 者20名の表情は真剣そのものでした。

「3コース、もっと腕をのばして!」7 月13日栃尾東小学校で行われた、栃尾青年 会議所主催の水泳教室で、約150人のチビ ッ子スイマーは、早稲田大水泳部の高橋征 一監督から指導を受けました。