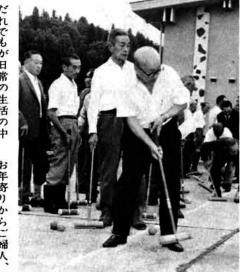

#### ゆうあい号の移動採血 この機会に献血を

7月以降栃尾市で行われる、移動採血車 「ゆうあい号」による採血は、下表のとお りです。この機会に献血して、一家に一冊 の献血手帳をもちたいものです。

▶時間 午前10時から午後3時(お昼0時 15分から午後1時15分まで休みま す。)

▶会場 市役所市民ホール

献血手帳等交付

#### 昭和55年度 献加日程

| 月 | 7  | 8 | 9  | 10 | 11 | 12 |    | 56/3 |
|---|----|---|----|----|----|----|----|------|
| B | 18 | 7 | 12 | 22 | 7  | 4  | 11 | 20   |

りの検査を行 血液検査サ 採血した血液は、

宇血液センタ なたの献血手帳で

血による諸

血圧測定・問診

#### 市役所市民ホール

※輸血用の保存血液が大変不足しています。 皆さんのご協力をお願いいたします。

55年度新潟県通信制消費生活講座の受講生募集中

希望者は市商工観光課へ ☆2-2151 内線276 乄切8月13日