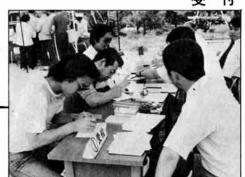

#### "こんな所でやるのもいいね" 4 青年会が献血を呼びかけ

「献血ができるときにやっておきましょ う」と、天下島、旭町、平、東が丘青年会 は区民に呼びかけ、さる6月7日、예倉重 商店天下島倉庫裏を借りて献血を行いまし た。会場は、血液センターや市役所と違っ て、にわかに造ったテントの特設会場。

受付けをして、血圧測定、問診など所定 の検診が終ると採血車の「ゆうあい号」へ。 2001, 況の採血をして終りです。

この日は、青年会が広報車を仕立て町内 を巡回、協力を呼びかけました。献血終了 の午後3時までには、108人の方が訪ずれ まずまずの成果。この献血は、同青年会が 昨年から行っているもの。訪ずれた人たち は「こういう所でやるのも結構いいものです ね」といっていました。