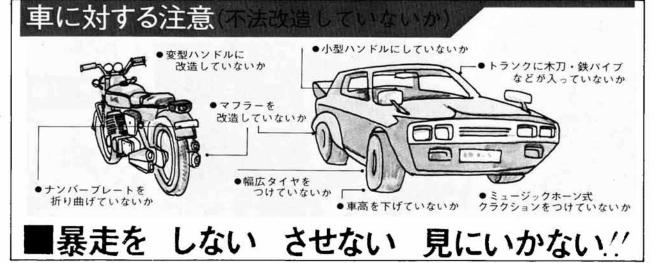

# 緊急特別取り締り

●交通四悪を重点

スピード 無免許 酒酔い 追い越し

●交通弱者の指導取り締り

人こども 歩 行 者 自転車

あなたと 私を

守るために

- ▶ 車は、安全速度を守っていますか。
- D 違法駐車はしていませんか。
- ▶ 一時停止は必ずしていますか。
- ▷ 右左折の合図は確かですか。
- ▶ 正しい歩行をしていますか。小・中学生は。大人は。
- ▷ 正しい横断をしていますか。左右の安全確認。
- あなたの運転は、余裕をもっていますか。
- ▶ あなたは、飲酒運転していませんか。