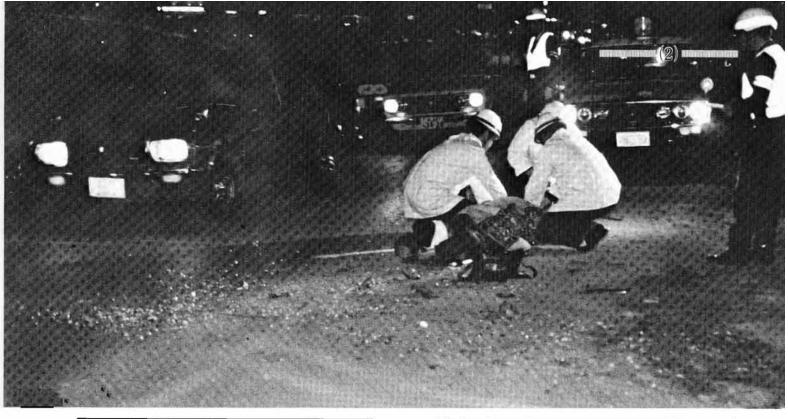

詫びいたします。 助の誤りでした。訂正してお語)酒井亀太郎は、酒井亀之

**戶世90** 勿忍

発行 新潟県栃尾市長

栄町で姉妹死亡 大野町で公務員死亡 小貫で主婦死亡

その暴走が命を奪う 事故は家庭の破滅

暴走運転 見たらすぐ通報を

どうにおなさればの

最近、市内で暴走運転による交通死亡事故が多発しています。この悲惨な事故を起こさないよう にと、市と警察署は関係機関、団体の協力を得て、7月29日、市長を本部長とする栃尾市交通死亡事 故抑止緊急対策本部を設置し、事故ゼロに向けて強力に抑止運動を展開することになりました。

また、暴走運転の追放を市民総ぐるみの運動とするため「暴走運転追放の宣言」を行いました。

実態をどうみ 月

| 発生月日  | 場所         | 事              | 故          | Ø                 | 概           | 要           |            |
|-------|------------|----------------|------------|-------------------|-------------|-------------|------------|
| 5月5日  | 下樫出        | スピードを<br>いていた歩 | 出しす<br>行者に | ぎた養物              | 乗が酒         | によって        | て歩         |
| 5月11日 | 上の原町       | スピードを 原付車に衝    |            |                   | 乗が対         | 向してタ        | たた         |
| 5月14日 | 一之貝        | 歩行者に気<br>児に衝突( |            | れた普               | 乗がと         | び出しが        | 幼          |
| 5月18日 | 栄 町<br>2丁目 | スピードを<br>自転車乗り | 出しすに衝突     | ぎた音(軽傷)           | 乗が小         | 学 4 年 5     | Eの         |
| 5月27日 | 小 貫        | 下り坂を暴<br>トル下の川 | 走したに転落     | 普乗が.<br>(軽傷       | スリッ<br>5)   | プレイン        | <i>-</i>   |
| 5月29日 | 谷 内<br>2丁目 | みとおしの<br>付車が原付 | 悪い交車に衝     | 差点を               | 余行し<br>傷)   | なかった        | - 原        |
| 5月29日 | 北荷頃        | 前方不注視<br>に衝突(重 |            | 車が横               | 断中の         | 小学!\$       | 生          |
| 7月5日  | 大野町<br>2丁目 | カーブ地点<br>スリップし | でスピ<br>対向の | ードを<br>自二に        | 出しす         | ぎた養男<br>即死) | きか         |
| 7月5日  | 金町2丁目      | 駐車のかげ<br>が衝突(軽 |            | び出し               | た幼稚         | 園児に有        | 扩貨         |
| 7月12日 | 上樫出        | 前方不注視<br>行者に衝突 | の普乗<br>(重傷 | が酒に <b>!</b><br>) | 砕いふ         | らついけ        | ・歩         |
| 7月17日 | 金 沢 3丁目    | みとおしの<br>た原付車が |            |                   |             |             | \$L        |
| 7月18日 | 表 町        | 前方不注視<br>衝突(軽傷 |            | が横断               | 步道上         | の歩行制        | すに         |
| 7月24日 | 半蔵金        | みとおしの<br>貨が普乗に | 悪いカ<br>正面衝 | ープで行<br>突 (量)     | 余行 L<br>纂)  | なかった        | 大          |
| 7月26日 | 天下島<br>2丁目 | カーブ地点向の中学Ⅰ     |            |                   |             |             | 坟村         |
| 7月27日 | 栄 町<br>2丁目 | 暴走の普乗<br>年生らに衝 | がスリ<br>突(死 | ップし!<br>亡2、       | 注車場<br>怪傷 2 | 内の小き        | <b>£</b> 1 |
| 7月27日 | 巻 渕<br>3丁目 | スピードを<br>(重傷)  | 出しす        | ぎた普須              | 乗が軽         | 四に衝突        | ę          |
| 7月30日 | 吹 谷        | 軽四トラッ<br>(軽傷)  | クが飛        | び出し               | ヒ小学         | 生に衝突        | ŧ          |