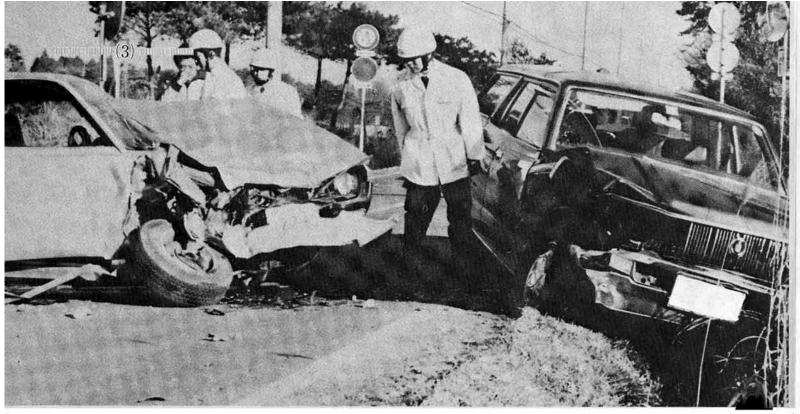

詫びいたします。 助の誤りでした。訂正してお語)酒井亀太郎は、酒井亀之

**戶世90** 勿忍

発行 新潟県栃尾市長

栄町で姉妹死亡 大野町で公務員死亡 小貫で主婦死亡

その暴走が命を奪う 事故は家庭の破滅

暴走運転 見たらすぐ通報を

どうにおなさればの

最近、市内で暴走運転による交通死亡事故が多発しています。この悲惨な事故を起こさないよう にと、市と警察署は関係機関、団体の協力を得て、7月29日、市長を本部長とする栃尾市交通死亡事 故抑止緊急対策本部を設置し、事故ゼロに向けて強力に抑止運動を展開することになりました。

また、暴走運転の追放を市民総ぐるみの運動とするため「暴走運転追放の宣言」を行いました。

実態をどうみ 月

| 発生月日  | 場所         | 事              | 故          | Ø                 | 概           | 要           |            |
|-------|------------|----------------|------------|-------------------|-------------|-------------|------------|
| 5月5日  | 下樫出        | スピードを<br>いていた歩 | 出しす<br>行者に | ぎた養物              | 乗が酒         | によって        | て歩         |
| 5月11日 | 上の原町       | スピードを 原付車に衝    |            |                   | 乗が対         | 向してタ        | たた         |
| 5月14日 | 一之貝        | 歩行者に気<br>児に衝突( |            | れた普               | 乗がと         | び出しが        | 幼          |
| 5月18日 | 栄 町<br>2丁目 | スピードを<br>自転車乗り | 出しすに衝突     | ぎた音(軽傷)           | 乗が小         | 学 4 年 5     | Eの         |
| 5月27日 | 小 貫        | 下り坂を暴<br>トル下の川 | 走したに転落     | 普乗が.<br>(軽傷       | スリッ<br>5)   | プレイン        | <i>-</i>   |
| 5月29日 | 谷 内<br>2丁目 | みとおしの<br>付車が原付 | 悪い交車に衝     | 差点を               | 余行し<br>傷)   | なかった        | - 原        |
| 5月29日 | 北荷頃        | 前方不注視<br>に衝突(重 |            | 車が横               | 断中の         | 小学!\$       | 生          |
| 7月5日  | 大野町<br>2丁目 | カーブ地点<br>スリップし | でスピ<br>対向の | ードを<br>自二に        | 出しす         | ぎた養男<br>即死) | きか         |
| 7月5日  | 金町2丁目      | 駐車のかげ<br>が衝突(軽 |            | び出し               | た幼稚         | 園児に有        | 扩貨         |
| 7月12日 | 上樫出        | 前方不注視<br>行者に衝突 | の普乗<br>(重傷 | が酒に <b>!</b><br>) | 砕いふ         | らついけ        | ・歩         |
| 7月17日 | 金 沢 3丁目    | みとおしの<br>た原付車が |            |                   |             |             | \$L        |
| 7月18日 | 表 町        | 前方不注視<br>衝突(軽傷 |            | が横断               | 步道上         | の歩行制        | すに         |
| 7月24日 | 半蔵金        | みとおしの<br>貨が普乗に | 悪いカ<br>正面衝 | ープで行<br>突 (量)     | 余行 L<br>纂)  | なかった        | 大          |
| 7月26日 | 天下島<br>2丁目 | カーブ地点向の中学Ⅰ     |            |                   |             |             | 坟村         |
| 7月27日 | 栄 町<br>2丁目 | 暴走の普乗<br>年生らに衝 | がスリ<br>突(死 | ップし!<br>亡2、       | 注車場<br>怪傷 2 | 内の小き        | <b>£</b> 1 |
| 7月27日 | 巻 渕<br>3丁目 | スピードを<br>(重傷)  | 出しす        | ぎた普須              | 乗が軽         | 四に衝突        | ę          |
| 7月30日 | 吹 谷        | 軽四トラッ<br>(軽傷)  | クが飛        | び出し               | ヒ小学         | 生に衝突        | ŧ          |