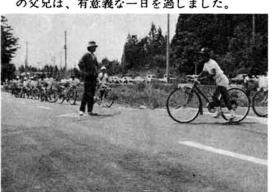

栃尾東小学校PTAは、正しいマナーで 自転車に乗ってもらおうと、6月8日東小 から人面練習場までのコースで実技指導を 行いました。参加した 130人の児童と70人 の父兄は、有意義な一日を過しました。

東栃 小尾

自転車安全乗り教室

を少しでも楽しませることができればと、一之貝の養鯉業者が、ダムを訪れた人の目錦鯉の稚魚五千尾を放流しました。これはお館の稚魚五千尾を放流しました。これは

刈谷田川ダムへ錦鯉を放流