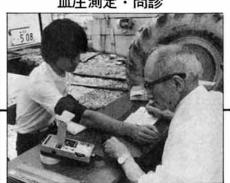

#### ゆうあい号の移動採血 この機会に献血を

7月以降栃尾市で行われる、移動採血車 「ゆうあい号」による採血は、下表のとお りです。この機会に献血して、一家に一冊 の献血手帳をもちたいものです。

▶時間 午前10時から午後3時(お昼0時 15分から午後1時15分まで休みま す。)

▶会場 市役所市民ホール

献血手帳等交付

#### 昭和55年度 献加日程

| 月 | 7  | 8 | 9  | 10 | 11 | 12 |    | 56/3 |
|---|----|---|----|----|----|----|----|------|
| B | 18 | 7 | 12 | 22 | 7  | 4  | 11 | 20   |

りの検査を行 血液検査サ 採血した血液は、

宇血液センタ なたの献血手帳で

血による諸

血圧測定・問診

#### "こんな所でやるのもいいね" 4 青年会が献血を呼びかけ

「献血ができるときにやっておきましょ う」と、天下島、旭町、平、東が丘青年会 は区民に呼びかけ、さる6月7日、예倉重 商店天下島倉庫裏を借りて献血を行いまし た。会場は、血液センターや市役所と違っ て、にわかに造ったテントの特設会場。

受付けをして、血圧測定、問診など所定 の検診が終ると採血車の「ゆうあい号」へ。 2001, 況の採血をして終りです。