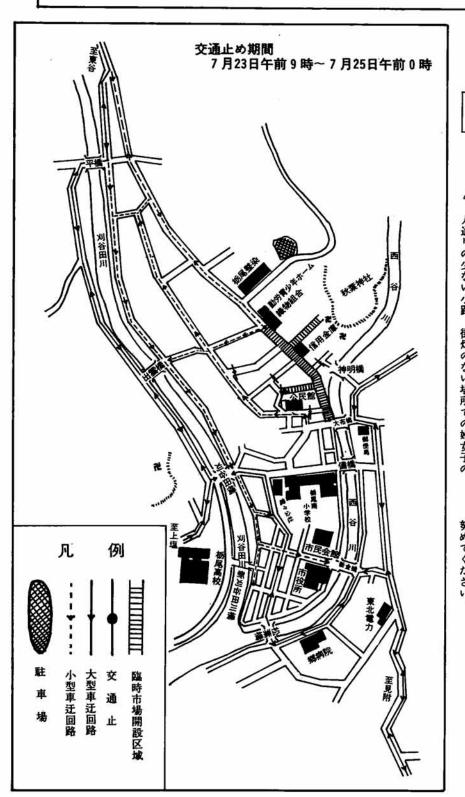

## 臨時露店市場開設で交通規制

# 7月23・24日 〈うま市〉

#### 規制のおもなもの

交通止……谷内通り、大布橋~織物組合前

一方通行…仲幹線、今井電化~山平小路 (上り一方通行) 出雲小路、五十嵐光雄宅~出雲橋(刈谷田川方 向一方通行)