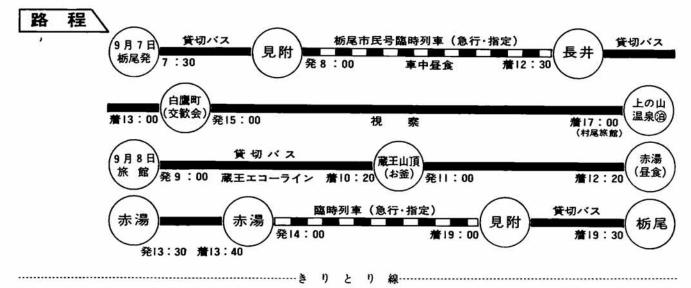

# 参加者を募集

栃尾市民号(臨時列車)で

# 白鷹町訪問と上の山温泉。旅

〔山形県西置賜郡〕

♥期 9月7日(日) · 8日(月) 1 泊 2日 □行 山形県西置賜郡白鷹町・上の山温泉(宿泊) 400人 □経 1人20,000円 7月31日まで。参加申込み書に10,000円を添えて区長さんへ。 □参加申込 こまかいことは後日連絡します。 ★問合せ―市役所総務課 ☎2-2151番へ

白鷹町親善訪問旅行に参加するので 申込金10,000円 (経費の2分の1) を添えて申込みます。 昭和55年 氏名