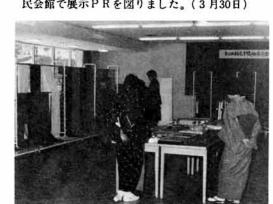

## PED DZ

さる4月6日、第32回成人式を市民会館で行 いました。今年、成人式を迎えた人は590人(男 305人、女285人)。式典のあと参加者は、精いっ

五九〇人が成人の仲間入り

ぱい青春をおうかしていました。

栃尾紬組合 (諏佐金助会長) は、中野俣地区 などで織られている「栃尾つむぎ」を大きく発 展させようと力を入れています。その成果を市 民会館で展示PRを図りました。(3月30日)

栃尾つむぎをPR