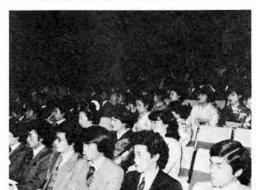

## PED DZ

さる4月6日、第32回成人式を市民会館で行 いました。今年、成人式を迎えた人は590人(男 305人、女285人)。式典のあと参加者は、精いっ

五九〇人が成人の仲間入り

ぱい青春をおうかしていました。

栃尾紬組合 (諏佐金助会長) は、中野俣地区 などで織られている「栃尾つむぎ」を大きく発 展させようと力を入れています。その成果を市 民会館で展示PRを図りました。(3月30日)

栃尾つむぎをPR