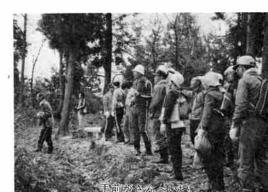

城跡と土塁調査

栃尾城跡は原形とどめている

栃尾市は、史跡の豊富なところといわれています。

•栃尾城跡、二日町城跡もそのひとつ。このほかに、

戊辰戦争のとき築かれた土塁などもたくさんその姿

をとどめているといわれていますが、未調査の部分

市教育委員会は、城跡や堀、郭の調査を進めよう

この日は、栃尾城跡を調査することにし、午前9

時から伊藤正一(新潟県政記念館長)さんの指導で、 一般参加者25人、調査関係者6人で調査を行いまし

と、去る4月20日、一般市民の参加を募って第1回

が多く市民にあまり知られていないようです。

目の調査を行いました。

なお、この調査は、5月18日に二日町城跡、25日 に土塁を調査することにしています。