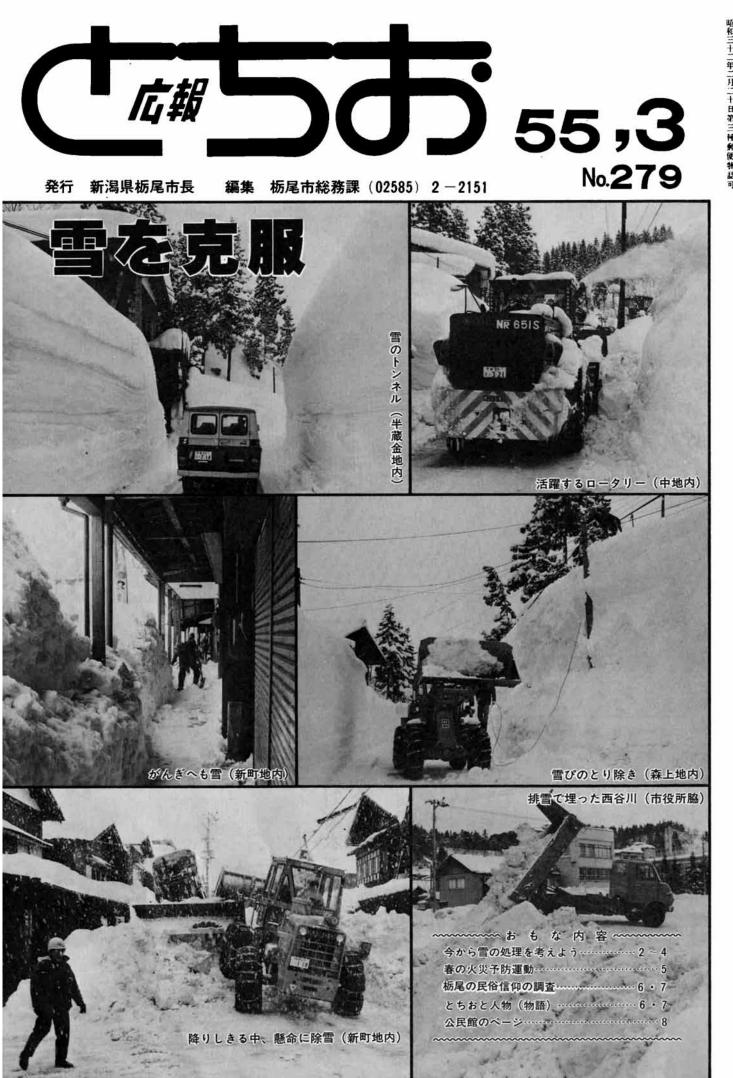

除雪さ 交通を確保するため、 12 れる。 なる。 早急

排雪 効率の悪い点が多く 作業が早く 道路が狭い 1t 他市町 進まな ため、 「村に比べ 除雪、 、ありま いこと 除

の横にダンプカ排雪にしても、 応急除雪が出来ます。 広い道路であれば、 も二車線は確保できるよう カ が走行で 7 少なく また、 IJ

排雪

るのです。 移振させる原因にもなってい 小ません。ダンプカーンような作業は、ほと るというありさまです。 が 車の横にバックで 本市は残念なが カーがん

## 二本の ŧ 並に Ш 排雪 ~ 排雪 D

街地の道路を一朝一かということです。 取得して、 するわけには 幹線道路沿 ら効率よく使うことができ そこで市は、 では、 除雪費用をどうし いの空地や民家 5 朝一 市街地の主要 きませ 一夕に拡幅 h \* t 3

> の調査に当らせ を派遣して降雪の状況や被害対策本部は、各地区に職員 を各地区で調査して 市は、 た。 前十時に豪雪対策本部を設 積雪が二にを突破 とともに警戒体制に入りま 二月十六日、 各家庭に注意をうなが 連日降 り続く雪の量 市の中心部 L た ため

場合も考えられ、が予想以外の箇所 康状態になり、 たれ下った雪は排除しま-危険箇所は改良されていたり、 保に当りました。 急に排雪し、 事態になりました。 の定期バスが一部で運休す の雪降ろしが行 確保に努めましたが は、機動力をフ て十分注意が必要です。 れ」の心配がでてきまし 二月二十三日から降雪も小 市街地の道路確 箇所で発生す こんどは to ルに使って 'n 融雪期に向 降した雪 市内線 市街地 した な た。 3 る

四日 を除けば大きな建物の被害はしたが、三月五日までにこれ 部が倒壊す に山田町の非住家一棟の その後も警戒に当り るという事故が ました。 二月 ま

街地を流れる二本の河川の 今年度は 口を設け、 表 利市 発生。 たが、

を生か

(2)

| 言街地の家屋の雪は、その |     | 買を膨張させる | 道   |    |  |
|--------------|-----|---------|-----|----|--|
| 進行する         | ロータ | ど出来     | ふこの | とこ |  |

また、今年の冬も2月初旬の豪 雪で市民生活に支障がでました。 通勤、通学の足のバスガ止った り、商用自動車の運行ができなく なったり、町の機能ガマヒ寸前に

なりました。 雪国である本市に雪が降るのは こく当然のこと。雪ガ降ってから 対策を講ずるより、毎冬のために 基盤の確立した雪の克服を行政目 的の一つとして、市民ガー体にな って行う必要があるようです。

春になれば、屋根より高くなつ た雪は融け、冬の苦労は跡かたも なくなり忘れられかち。毎年の降 雪による苦労を雪国に住む人の宿 命とせず、克服するためとうした らよいか考えてみましょう。

雪の中で В した。 激しく 1) 早朝除雪 ŧ t も連 降 ٨ ろ

豪雪対策本部を設置

強力に生活路線を除雪

を行い、

市内主要幹線道路

0

| каншаланналания (5) киншкиникининананананананананананананананана                                                                                                                                                                                                                                                                                                                                                                                                                                                                                                                                                                                                                                                                                                                                                                                                       | 「 <b>広報とちお</b> 55・3・10発行(第3種郵便物認可) 🕬 🕬 🕅 🕬 🕬 🕬 🕬 🕬 🕬 🕬                                                                                                                                                                                                                                                                                                                                                                                                                                                                                                                                                                                                                                                                                                                                                                                                                                                                                                                                                                                                                                                                                                                                                                                                                                                                                                                                                                                                                                                                                                                                                                                                                                             |
|------------------------------------------------------------------------------------------------------------------------------------------------------------------------------------------------------------------------------------------------------------------------------------------------------------------------------------------------------------------------------------------------------------------------------------------------------------------------------------------------------------------------------------------------------------------------------------------------------------------------------------------------------------------------------------------------------------------------------------------------------------------------------------------------------------------------------------------------------------------------|----------------------------------------------------------------------------------------------------------------------------------------------------------------------------------------------------------------------------------------------------------------------------------------------------------------------------------------------------------------------------------------------------------------------------------------------------------------------------------------------------------------------------------------------------------------------------------------------------------------------------------------------------------------------------------------------------------------------------------------------------------------------------------------------------------------------------------------------------------------------------------------------------------------------------------------------------------------------------------------------------------------------------------------------------------------------------------------------------------------------------------------------------------------------------------------------------------------------------------------------------------------------------------------------------------------------------------------------------------------------------------------------------------------------------------------------------------------------------------------------------------------------------------------------------------------------------------------------------------------------------------------------------------------------------------------------------|
| <b>四月一日午前八時三十分</b><br>大切です。<br>火災原因のほとんどがふだ<br>大切です。<br>火災原因のほとんどがふだ<br>大切です。<br>大切です。<br>大切です。<br>大切です。<br>大切です。<br>大切です。<br>大切です。<br>大切です。<br>大切です。<br>大切です。<br>大切です。<br>大切です。<br>大切です。<br>大切です。<br>大切です。<br>大切です。<br>大切です。<br>大切です。<br>大切です。<br>大切です。<br>大切です。<br>大切です。<br>大切です。<br>大切です。<br>大切です。<br>大切です。<br>大切です。<br>大切です。<br>大切です。<br>大切です。<br>大切です。<br>大切です。<br>大切です。<br>大切です。<br>大切です。<br>大切です。<br>大切です。<br>大災にあって<br>しまう<br>大災<br>にあって<br>しまう<br>大災<br>にあって<br>しまう<br>大災<br>にあって<br>しまう<br>大災<br>にあって<br>しまう<br>大災<br>に<br>あって<br>しまう<br>大災<br>に<br>あって<br>しまう<br>大災<br>に<br>あって<br>しまう<br>大災<br>に<br>あって<br>しまう<br>大災<br>に<br>あって<br>しまう<br>大災<br>に<br>あって<br>しまう<br>大災<br>に<br>あって<br>しまう<br>大災<br>に<br>あって<br>しまう<br>大災<br>た<br>た<br>、<br>た<br>、<br>た<br>、<br>た<br>、<br>た<br>、<br>、<br>た<br>、<br>、<br>、<br>、<br>、<br>、<br>、<br>、<br>、<br>、<br>、<br>、<br>、 | 意識の高揚を照開し、<br>意識の高揚を照開し、<br>たっては、この四、五月に集中し<br>います。火災は、社会的な損失<br>なく、人命にもカカわりがある<br>ありません。春先の乾燥期を一<br>し、                                                                                                                                                                                                                                                                                                                                                                                                                                                                                                                                                                                                                                                                                                                                                                                                                                                                                                                                                                                                                                                                                                                                                                                                                                                                                                                                                                                                                                                                                                                                                                                            |
| サイレン長音 60 秒吹鳴します。また、たくきどき点検しましょう。                                                                                                                                                                                                                                                                                                                                                                                                                                                                                                                                                                                                                                                                                                                                                                                                                                      | 満た・日本湖防協会・新潟県湖防協会・新潟県湖防協会・新潟県湖防協会・新潟県湖防協会・新潟県湖防協会・新潟県湖防協会・新潟県湖防協会・新潟県湖防協会・新潟県湖防協会・新潟県湖防協会・新潟県湖防協会・新潟県湖防協会・新潟県湖防協会・新潟県湖防協会・新潟県湖防協会・新潟県湖防協会・新潟県湖防協会・新潟県湖防協会・新潟県湖防協会・新潟県湖防協会・新潟県湖防協会・新潟県湖防協会・新潟県湖防協会・新潟県湖防協会・新潟県湖防協会・新潟県湖防協会・新潟県湖防協会・新潟県湖防協会・新潟県湖防協会・新潟県湖防協会・新潟県湖防協会・新潟県湖防協会・新潟県湖防協会・新潟県湖防協会・新潟県湖防協会・新潟県湖防協会・新潟県湖防協会・新潟県湖防協会・新潟県湖防協会・新潟県湖防協会・新潟県湖防協会・新潟県湖防協会・新潟県湖防協会・新潟県湖防協会・新潟県湖防協会・新潟県湖防協会・新潟県湖防協会・新潟県湖防協会・新潟県湖防協会・新潟県湖防協会・新潟県湖防協会・新潟県湖防協会・新潟県湖防協会・新潟県湖防協会・新潟県湖防協会・新潟県湖防協会・新潟県湖防協会・新潟県湖防協会・新潟県湖防協会・新潟県湖防協会・新潟県湖防協会・新潟県湖防協会・新潟県湖防協会・新潟県湖防協会・新潟県湖防協会・新潟県湖防協会・新潟県湖防協会・新潟県湖防協会・新潟県湖防協会・新潟県                                                                                                                                                                                                                                                                                                                                                                                                                                                                                                                                                                                                                                                                                                                                                                                                                                                                                                                                                                                                                                                                                                              |
| 54年度中の火災<br>15件、2002万円が灰に<br>昭和54年の1年間、市内で発生した<br>火災は15件、損害額は2002万円でした。<br>これは前年に比べ、件数で6件、損害<br>額で2321万円といずれも減少しました。<br>これは、皆さんが防火意識を徹底され<br>た結果です。<br>参考までに、全国の火災発生状態を<br>昭和54年版「消防白書」でみると、昭                                                                                                                                                                                                                                                                                                                                                                                                                                                                                                                                                                                                                                                                          | になった。<br>しののの、<br>ためののの、<br>ためののの、<br>ためののの、<br>ためののの、<br>ためののの、<br>ためののの、<br>ためののの、<br>ためののの、<br>ためののの、<br>ためののの、<br>ためののの、<br>ためののの、<br>ためののので、<br>たいののので、<br>たいののので、<br>たいののので、<br>たいののので、<br>たいののので、<br>たいののので、<br>たいののので、<br>たいののので、<br>たいののので、<br>たいののので、<br>たいののので、<br>たいののので、<br>たいののので、<br>たいののので、<br>たいののので、<br>たいののので、<br>たいののので、<br>たいののので、<br>たいののので、<br>たいののので、<br>たいののので、<br>たいののので、<br>たいののので、<br>たいののので、<br>たいののので、<br>たいののので、<br>たいののので、<br>たいののので、<br>たいののので、<br>たいののので、<br>たいのののののののののののののののののののののののののののののののののののの                                                                                                                                                                                                                                                                                                                                                                                                                                                                                                                                                                                                                                                                                                                                                                                                                                                                                                                                                                                                                                                                                                                                                              |
| 和53年中の出火件数は、7万423件で<br>戦後2番目の悪い記録。しかも、この<br>火災で1854人が死亡しています。<br>人口10万人当たりの死者数の高い県<br>は、トップの新潟県で2.89人、低い和<br>歌山県で0.83人となっています。<br>また、損害額は1305億円余りにのぼ<br>っており、つまり、全国のどこかで毎<br>日7分46秒ごとに火災が発生し、1日<br>3億6千万円もの財産が灰になってい<br>る計算になります。                                                                                                                                                                                                                                                                                                                                                                                                                                                                                                                                                                                                                                      | 急車か<br>前・目標建物<br>況か<br>にていただければ<br>大火一<br>の。ころ見物察意<br>よう見物察意<br>な避火分ず、さけをけるり<br>とのに守る分考れ除間ま<br>す法いこのえますす、<br>と財てする火。<br>ア                                                                                                                                                                                                                                                                                                                                                                                                                                                                                                                                                                                                                                                                                                                                                                                                                                                                                                                                                                                                                                                                                                                                                                                                                                                                                                                                                                                                                                                                                                                                                                          |
| 山井新一さん(新町)<br>厚生大臣表彰<br>夏休障害を克服<br>で三十八名)及び身体障害者の更生<br>だ三十八名)及び身体障害者の更生<br>三名)を、去る十二月十一日                                                                                                                                                                                                                                                                                                                                                                                                                                                                                                                                                                                                                                                                                                                                                                               | よくたまとた<br>ちにが読むたまとた<br>をとっていた。<br>をためがた。低学学校<br>をとっていた。<br>をための<br>たの大人まさりの<br>れの取りつぶり<br>すの<br>た人まさりの<br>れの取りつぶり<br>た人まさりの<br>れの取りつぶり<br>た人まさりの<br>れの取りつぶり<br>た人まさりの<br>れの取りつぶり<br>たたきのの<br>たの大会にの<br>がり<br>たいました。<br>を供かるター<br>たで西二成<br>での<br>たいました。<br>を行いました。<br>を行いました。<br>での<br>たたもの。<br>にの<br>たたもの。<br>にの<br>たたもの。<br>にの<br>たたもの。<br>にの<br>たた<br>た<br>での<br>たた<br>の<br>にの<br>たた<br>の<br>にの<br>たた<br>の<br>にの<br>た<br>た<br>の<br>にの<br>た<br>た<br>の<br>れの<br>で<br>の<br>た<br>の<br>た<br>の<br>た<br>の<br>た<br>の<br>た<br>の<br>た<br>の<br>た<br>の<br>た<br>の<br>た<br>の<br>た<br>の<br>た<br>の<br>た<br>の<br>た<br>の<br>た<br>の<br>た<br>の<br>た<br>の<br>た<br>の<br>た<br>の<br>た<br>の<br>た<br>の<br>た<br>の<br>た<br>の<br>た<br>の<br>た<br>の<br>た<br>の<br>た<br>の<br>た<br>の<br>た<br>た<br>の<br>の<br>た<br>の<br>た<br>た<br>の<br>た<br>の<br>た<br>た<br>の<br>た<br>た<br>の<br>た<br>た<br>の<br>の<br>の<br>の<br>た<br>た<br>た<br>の<br>の<br>の<br>の<br>の<br>の<br>の<br>の<br>に<br>の<br>た<br>た<br>の<br>の<br>の<br>の<br>に<br>の<br>た<br>た<br>た<br>た<br>た<br>の<br>の<br>の<br>の<br>の<br>に<br>の<br>た<br>た<br>た<br>た<br>の<br>の<br>の<br>の<br>の<br>に<br>た<br>た<br>た<br>の<br>の<br>の<br>の<br>に<br>た<br>た<br>た<br>た<br>の<br>の<br>の<br>の<br>の<br>の<br>の<br>の<br>た<br>た<br>の<br>た<br>の<br>の<br>の<br>の<br>の<br>の<br>し<br>の<br>た<br>た<br>の<br>の<br>の<br>の<br>し<br>た<br>た<br>た<br>の<br>ろ<br>で<br>う<br>の<br>れ<br>の<br>で<br>う<br>に<br>た<br>た<br>た<br>た<br>の<br>の<br>に<br>の<br>た<br>た<br>の<br>の<br>た<br>た<br>た<br>の<br>の<br>の<br>の<br>の<br>の<br>の<br>の<br>の<br>に<br>の<br>の<br>の<br>の<br>の<br>た<br>た<br>た<br>ら<br>の<br>で<br>の<br>の<br>の<br>の<br>の<br>の<br>の<br>の<br>の<br>の<br>の<br>た<br>た<br>た<br>ら<br>の<br>の<br>の<br>の<br>の<br>の<br>の<br>の<br>の<br>の<br>の<br>の<br>の |