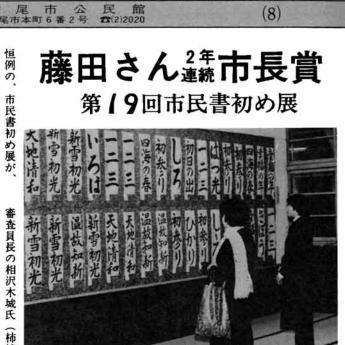

しちお第 〒日第三種郵便物認可11 (定価 一部 八円)12 (定価 一部 八円)

| 1                                                                                                      | 公                          | E             | E              | Ê             | の             | ~             | X                    | - 2           | 1             |               |               |               | 1ºP           | 1940          | 1             | 栃栃            | 月             | <b>尾</b> 本田   | 市             | 番 2           | 公号            |  |
|--------------------------------------------------------------------------------------------------------|----------------------------|---------------|----------------|---------------|---------------|---------------|----------------------|---------------|---------------|---------------|---------------|---------------|---------------|---------------|---------------|---------------|---------------|---------------|---------------|---------------|---------------|--|
| 校の先生に加わっていただきまた。審査にていても、学                                                                              | 手をこう こう、 さなりました。           | にくらべ、約六百点と少なく | 出品数は昨年の約二千七百点  | を応募していただいたため、 | 一次審査を実施し、優秀作品 | の部については、各学校で第 | ことしは特に、小・中学生         | をむかえました。      | るもので、ことしは十九回目 | うと、市公民館が実施してい | 書道の啓蒙と普及につとめよ | の豊かな情操と教養を高め、 | この市民書初め展は、市民  | ました。          | での間、市公民館で実施され | さる二月十五日から二十日ま | 恒例の、市民書初め展が、  | 大地清和          |               |               | 日第いとし         |  |
|                                                                                                        | 「 病尾タイムス土町」 寸 惑え<br>夏秋生の部  | 町<br>)        | 市書道会長賞 佐藤とよ子(本 | 市長賞 藤田朱鶴(上塩)  | 一般の部          | 「牛肉をしていた」     | 「寺川賞の受賞皆ろ」           | きました。         | し、みなさんからみていただ | 金賞、約四百点の力作を展示 | じめ、公民館奨励賞や特選、 | んの作品など特別賞十点をは | 長賞を獲得した、藤田朱鶴さ | 展覧会には、二年連続で市  | ました。          | 町)をはじめ、十名で実施し | 審査員長の相沢木城氏(柿崎 | 新雪和光星         | 日本の言いたい       |               | 副は加新          |  |
| ☆小学生はなんといっても基                                                                                          | す。                         | の高いということは、すばら | はできないことです。 レベル | ん。先生より上手に書くこと | な先生から習わねばなりませ | 字が上手になるには、上手  | 非常に高いということです。        | ☆小学生・中学生のレベルが | たことを少しのべてみます。 | す。次に、作品を通じて感じ | 会審査のようであったことで | 情、その雰囲気は中央の展覧 | 係から知らされてうなずく表 | に見いる審査員の眼、票数を | 息をころして示された作品  | 公正を期したことです。   | 終審査は審査員全員の票決で | 印象的であったことは、最  | りました。         | たためか、予定より時間をと | た。慎重の上にも慎重を期し |  |
| 意を表したいと思います。                                                                                           | っきり示しており、心から改栃尾の書道レベルの高さをは | な優秀作品もいくつかあり、 | 書道展に楽々入選できるよう  | そして中には、中央の一流  | めて多彩に富んでいます。  | らなかったが、楷行草隷と極 | <b>漸、自運あり、篆こそ見あた</b> | ☆高校、一般については、臨 | ることを示しております。  | この橋渡しが理想的に行われ | 生の作品が多いということは | 大切な時期であります。三年 | が、高校の書道への橋渡しで | と程度が高くなっていきます | がり、二、三年で行書の練習 | 一年が楷書の基礎のできあ  | 変よろこばしいことです。  | 区にはあまりないことで、大 | 一番多いということは他の地 | ☆中学生では三年生の作品が | です。           |  |
| はそれで、「「「」」」では「「」」では「「」」では「」」では「「」」では「」」では、「」」では、「」」では、「」」では、「」」では、「」」では、「」」では、「」」では、「」」では、「」」では、「」」では、 | 申報チャー本                     | を深して来         | 入選 パンダなら首相が後妻  | ↓ 東町 諏佐清子     | 加物            | 入選 うどん食う悟さむし添 | ↔ 於内 立川吉男            | 邪を引き          | 入選 かくし芸一等貫って風 | 二川 柳          | ☆ 五十嵐君子 石井良涼  | ↓ 佳作土田仁栄智荒木優子 | 金沢真保信         | 明リ            | 入選 余韻まだ鐘楼にあり初 | ☆ 滝の下町 松生みちよ  | びき来る          | 入選 朝まだき除雪車の音ひ | → 山田町 八木花子    | 粉雪降る          | 入選 街燈にみな寄るごとく |  |