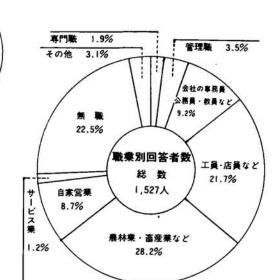

### 分類不能(女) 0.5% 分類不能(男) 1.6% いいえ(男) 12.7% (女) 男女別 比較 はい(女) 86.9% はい(男) 85.7%

挙にも積極的に参加して力できる人は、各種の選すが、この種の調査に協の回収率が六十・七%で の間に大きな開きがあり 補欠選挙が四十 高率を示して 投票率は八十六・三%と 挙の投票に参加したかど ・九二%で、調査結果と四%、通常選挙が七十三 ているとい この調査結果で見ると 今回のア かを調査しま いるよう ましたので、 選挙の結果は デが七十三-七・○四 推測され その選

|      |      | Y    | 職業   | 業 別  | 内    | 訳    |      |      | (%)  |
|------|------|------|------|------|------|------|------|------|------|
| 分類   | 雄    | 管    | 会公   | 工府   | 農畜   | 自    | #    | 無    | そ    |
|      | P4   | 理    | 社務員  | 貝な   | 産    | 家営   | E.   |      | Ø    |
| 区分   | 璇    | 職    | 務な   | 貝と   | 林業   | 業    | ビス業  | 戦    | 他    |
| はい   | 80.0 | 88.5 | 86.4 | 84.3 | 91.4 | 87.2 | 83.3 | 83.4 | 70.8 |
| いいえ  | 13.3 | 11.5 | 12.1 | 15.4 | 7.9  | 11.3 | 16.7 | 15.4 | 22.9 |
| 分類不能 | 6.7  | 0    | 1.5  | 0.3  | 0.7  | 1.5  | 0    | 1.2  | 6.3  |