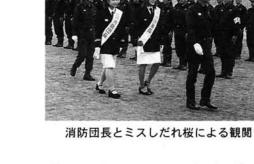

決意を新たにしていまし た。

そどもからお年寄りまで約七 ででのあまりのサルビアやベゴ で育門の里で育てられた四千三 にないための指示により、早速中 た企画は参加者は、開会式の後 でですりました。終了後、 ででの話を、約四十分ほどで でですりました。終了後、 受け、家路につきました。局の矢沢常治さんから指導を け方の注意点について、

の活動を市も応援しています。 九年から進め今年で五年目。こ 力して働くこと)して、雁木を 学生と協働(同じ目的のをめに協 表町(岩神)区は、新潟大学の