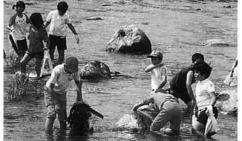

人権擁護委員会長岡支局女性部の とこを学びました。 しさを学びました。

範囲に分かれて川に入り作業開始。どもたちは学年ごとに指定された田川のごみ拾いを行いました。子東町わきから金町わきまでの刈谷 「川にごみを捨てた集め、集まったご伍や、ビニールなどひざまで水につかり 東小が このたび全校生徒と父兄による栃尾東小(佐藤義堅校長)は、 「刈谷田川クリーン作戦」を実施。 刈 ったごみの山を見てールなどのごみを拾いにつかりながら、空き 谷 田 JI ク IJ -

川の真ん中まで入りごみを拾う

0

Ž

と話し合って

43

な ました。

いように

L

よ

集まったごみ

| 1 | =I | BE |
|---|----|----|
| ) | ōĊ | 起) |

| 下塩小学校(松井隆夫校長)で | 、三年生十二人が人面の | 、炭の窯出し体験を    | た。           | レンジの時間」をつくり   | ちの住んでいる地域     | 域の人た         | 験をしており、 | として行われ | 子どもたちは、窯の前で長谷 | 生産組合長から説明     | 出しを体験。すでに   |
|----------------|-------------|--------------|--------------|---------------|---------------|--------------|---------|--------|---------------|---------------|-------------|
| 塩小学校(松井隆夫校     | 、三年生十二人が人面の | を訪れ、炭の窯出し体験を | た。同校は社会科の授業に | レンジの時間」をつくり、自 | ちの住んでいる地域を探検し | 域の人たちとの交流や、さ | な体験をしてお | として行われ | 子どもたちは、窯の前で長谷 | 炭生産組合長から説明を聞い | 速窯出しを体験。すでに |