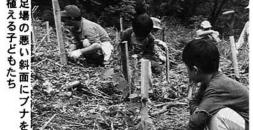

-

分類別に表示された 仲子町の排出場所

中野俣小学校緑の百年物語

杜々の森でブナ植え。ノバ

を立て、

成長を祈って

23

た。

# まちの話題

児童、PTA、教職員約百人ド※□「にいがた緑の百年物語」の一環として、「にいがた緑の百年物語」の一環として、

\*\*周辺にブナ、山ジ 教職員約百人が

え

6

17

XIJ

谷

くなってね」などとかかれたプちは、苗を植え終わると、「早苗それぞれ二十本を植樹。子りして、杜々の森周辺にブナ、・

して植え付けました。 五百本の苗を、子ども を行っており、今年はにと、毎年ブナの植林自然環境の保護のため

や 中 z 央保 L 41 2 **育**所 を育てよう で人 権 啓発 ト 刑 豦」

6

18

熱唱する混声合唱団のみなさん 熱唱する混声合唱団のみなさん まんをクマやは後しにどと、通 しで楽なジ踊、か、関数一千ア たいしどッり歌ら午心多安人ク