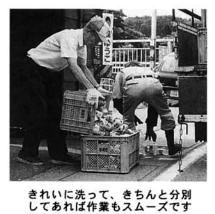

集められた空き缶は、 アルミ缶とスチール 缶が混じっていない か、もうー度選別機 にかけられます

ます。 ①ごみの減量

雑誌などが、リサイクルされることて排出していた新聞紙や段ボール、 ごみの量が減り、 ごみ処

によって、 理費が大幅に節約できます。

②資源の節約

③エネルギーの節約
③エネルギーの節約
③エネルギーの節約
こちます。また、古紙のリサイクル は森林資源を保護し、地球温暖化・ たする限られた資源の節約に大変役 します。

# 回収業務に こ協力をお願いします

行くようご協力をお願いします。 出方法などを守り、 欠かせません。回収日や、 IJ サイクル事業にはあなたの協力が って、 作業がスムースに に

①回収日・排出場所

ひもでしばった

たもの は折り曲げ、

のを排出してくだり曲げ、ビニール

**段** ボ

ルは六十センチほどに切断す