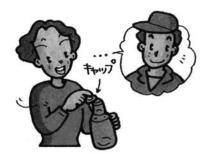

集められた空き缶は、 アルミ缶とスチール 缶が混じっていない か、もうー度選別機 にかけられます

ます。 ①ごみの減量

雑誌などが、リサイクルされることて排出していた新聞紙や段ボール、 ごみの量が減り、 ごみ処

によって、 理費が大幅に節約できます。

②資源の節約

③エネルギーの節約
③エネルギーの節約
③エネルギーの節約
こちます。また、古紙のリサイクル は森林資源を保護し、地球温暖化・ たする限られた資源の節約に大変役 します。