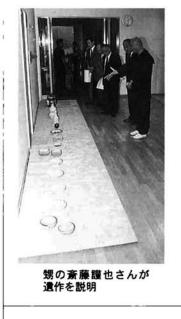

、「早子」 「早く」 「早く」 「 を し が 参加

芸家、 さ

六月十一日、

美術館は、

んから寄贈されました。寄贈の動機家、故斎藤三郎氏の作品百九点を、

、寄贈の動機を「生ま品百九点を、甥の斎藤、栃尾市滝の下町出具

「生まれ故の斎藤謹也

心。観客は、日本画・牟冨を超す来館者に関係者もほ

く出展された

た作品

0

出

にお返しす

番

と話す

館は、

来年に一 るのが一

般公開を計

画してい 斎藤さん。

ます。

· 新家/市民芸術祭

市民基能祭

故

齋藤三郎氏の作品

品を美術館

~

寄

貝曽

6/9.10

セスなどで心配された人出も、市民芸術祭を開催。当初、交通を産業交流センターおりなすに、栃尾市文化協会は、今年から

。当初、交通アクーおりなすに移しは、今年から会場

雪に負けないようにと、 しっかり支柱を立てる