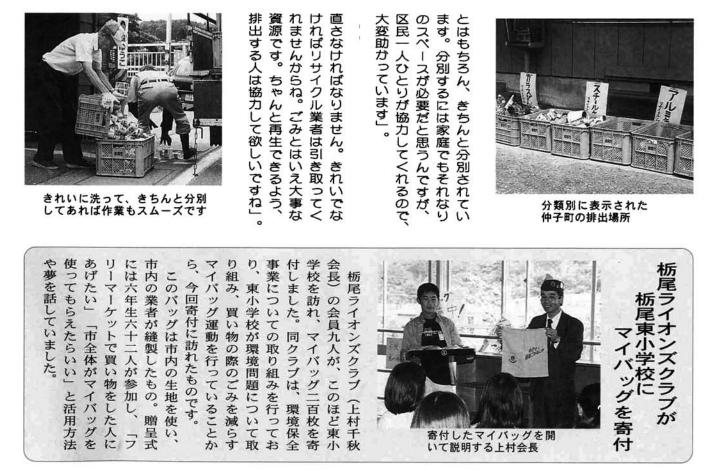

-

分類別に表示された 仲子町の排出場所

中野俣小学校緑の百年物語

杜々の森でブナ植え。ノバ

を立て、

成長を祈って

23

た。

決意を新たにしていまし た。

そどもからお年寄りまで約七 ででのあまりのサルビアやベゴ で育門の里で育てられた四千三 にないための指示により、早速中 た企画は参加者は、開会式の後 でですりました。終了後、 ででの話を、約四十分ほどで でですりました。終了後、 受け、家路につきました。局の矢沢常治さんから指導を け方の注意点について、

の活動を市も応援しています。 九年から進め今年で五年目。こ 力して働くこと)して、雁木を 学生と協働(同じ目的のをめに協 表町(岩神)区は、新潟大学の

平

ら始まり、

約

Ħ

て毎い年

ます。

りを連携させて、 一人の学生が市を 一人の学生が市を

」演習と区のまた

まちづく

学生たちによるまちづくりは部建設学科(西村伸也教授) りは、 Ø

住民・アドバイザーから町の良さなどを聴く学生

た二十四家の看板を作製。さまた二十四家の看板を作製。さまです。 お山ダムの改修工事のため伐採 たれた同地区琴平神社の御神木 とし、住民と学生が協働 たい」という区の提案で、 新なまちづくりプランを提案。 働で行う ざまた L 今年 х の目 た。 行う雁 t 形の 新大 を 楽しませて 木き、 看板は、 雁木 デ vs ザ 造形大 づく インから 43 雁木を通 ます。 り を る