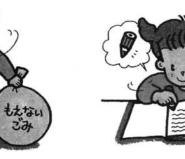

に配布してあるチラシで確認の上、 排出するようにしてくださ 地区によって異なります。 51 各家庭

②空き缶・ 空き缶はできるだけ水洗い 空きびん して排出

新聞紙

(チラシは除く)

.

雑誌は、

L

さい

魚の缶詰めや海苔 してください。 ク シキ の空き

ないように排出してください。・紙類は濡れるとただのごみ。濡らさばって排出してください。別々にたばねたものを必ずひもでし

濡らさ

回収後、クリーン センターで圧縮処 理され、リサイク ル業者への発送を

ビタンDのびんなどもリサイクルのどのほか、清涼飲料水のびんやリポ・空びんは、一升びん、ビールびんな ③新聞紙・段ボール・雑誌 対象になります 出してくださ 缶などもリサイクル ただし、 必ず水洗いしてから排 のポな