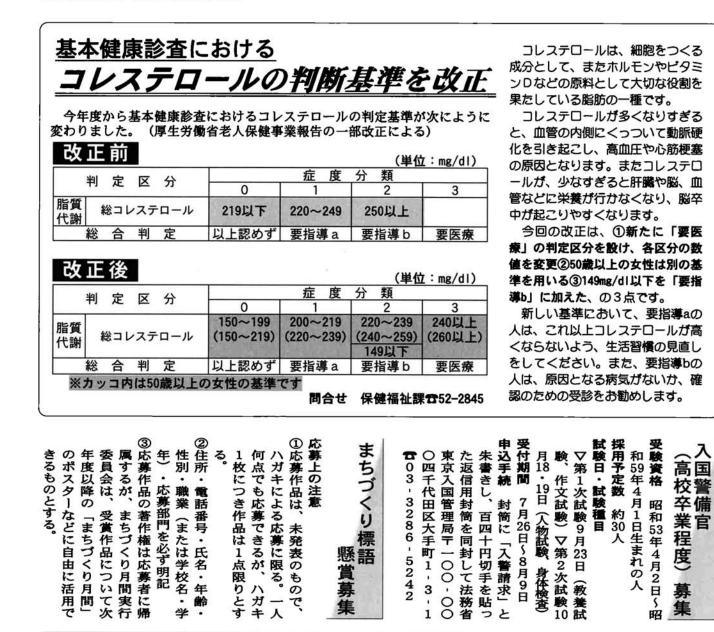

| 8,806,080 | 180,198,631 | 31,840,000 | 148.358.63 |

| 学校学生 9月23日日 | 試験日(第一次試験) | 業または卒業見込みの人 | 以降に生まれた人で、高校を卒 | 学校学生は昭和56年4月2日) | 受晚资格 昭和53年4月2日(大 | 大学校学生 約45人 | 航空課程約10人 | 約25人、海洋科学課程約5人、 | 程約60人、情報システム課程 | 船 | 採用予定数 | 8月30日休~9月11日火 | 休~8月9日休▽大学校学生 | 受付期間 マ学校学生 7月26日 | 海上保安学校学生募集<br>海上保安大学校 · |  |
|-------------|------------|-------------|----------------|-----------------|------------------|------------|----------|-----------------|----------------|---|-------|---------------|---------------|------------------|-------------------------|--|
|-------------|------------|-------------|----------------|-----------------|------------------|------------|----------|-----------------|----------------|---|-------|---------------|---------------|------------------|-------------------------|--|



とガーすキ人

| ト技術講習会會、イカを放射線を見よう會、ロボ