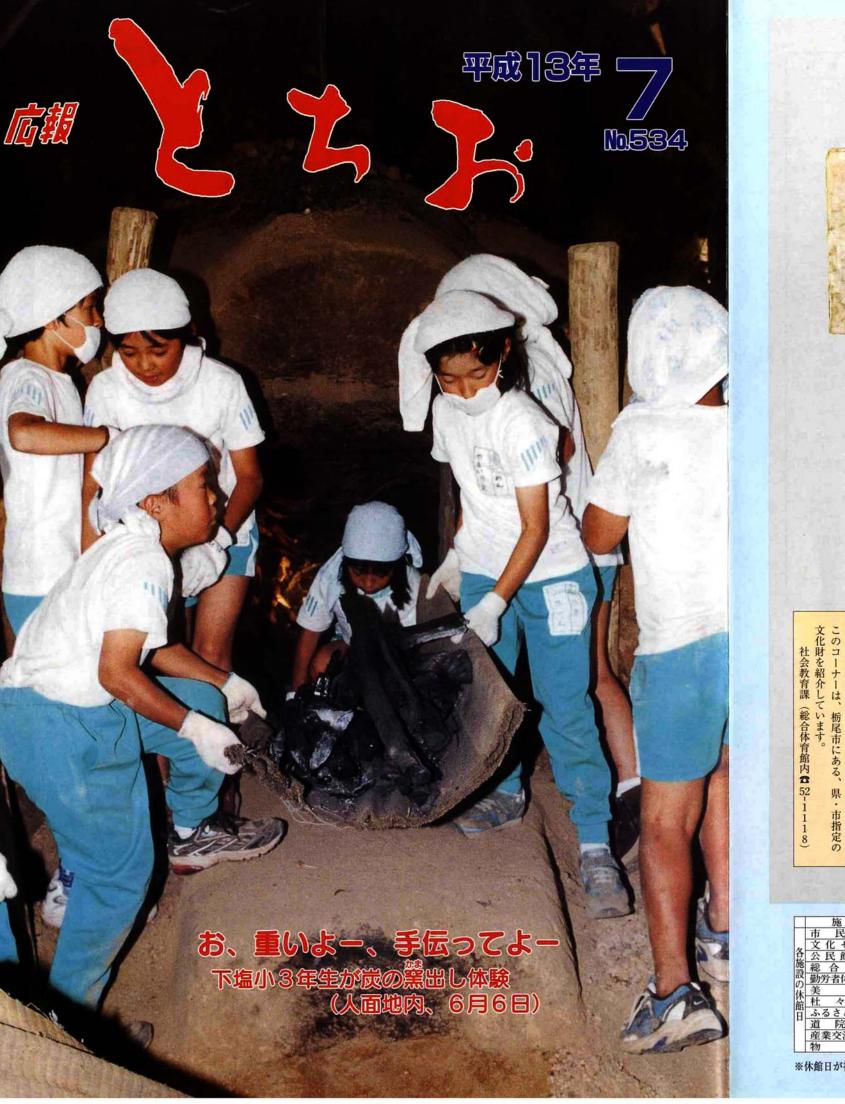

よ

集まったごみ

| 1 | =I | BE |
|---|----|----|
| ) | ōĊ | 起) |

| 下塩小学校(松井隆夫校長)で | 、三年生十二人が人面の | 、炭の窯出し体験を    | た。           | レンジの時間」をつくり   | ちの住んでいる地域     | 域の人た         | 験をしており、 | として行われ | 子どもたちは、窯の前で長谷 | 生産組合長から説明     | 出しを体験。すでに   |
|----------------|-------------|--------------|--------------|---------------|---------------|--------------|---------|--------|---------------|---------------|-------------|
| 塩小学校(松井隆夫校     | 、三年生十二人が人面の | を訪れ、炭の窯出し体験を | た。同校は社会科の授業に | レンジの時間」をつくり、自 | ちの住んでいる地域を探検し | 域の人たちとの交流や、さ | な体験をしてお | として行われ | 子どもたちは、窯の前で長谷 | 炭生産組合長から説明を聞い | 速窯出しを体験。すでに |

| 一日を過ごしました。 | っは充実し | っナメコ植 | のる作業も | に、運び出 | にしながら、交代で炭を運び出し | 顔を真っ | の中に入る |  |
|------------|-------|-------|-------|-------|-----------------|------|-------|--|
|------------|-------|-------|-------|-------|-----------------|------|-------|--|