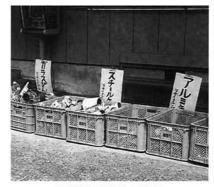

集められた空き缶は、 アルミ缶とスチール 缶が混じっていない か、もうー度選別機 にかけられます

ます。 ①ごみの減量

雑誌などが、リサイクルされることて排出していた新聞紙や段ボール、 ごみの量が減り、 ごみ処

によって、 理費が大幅に節約できます。

②資源の節約

③エネルギーの節約
③エネルギーの節約
③エネルギーの節約
こちます。また、古紙のリサイクル は森林資源を保護し、地球温暖化・ たする限られた資源の節約に大変役 します。

に配布してあるチラシで確認の上、 排出するようにしてくださ 地区によって異なります。 51 各家庭

②空き缶・ 空き缶はできるだけ水洗い 空きびん して排出

新聞紙

(チラシは除く)

.

雑誌は、

L

さい

魚の缶詰めや海苔 してください。 ク シキ の空き

ないように排出してください。・紙類は濡れるとただのごみ。濡らさばって排出してください。別々にたばねたものを必ずひもでし

濡らさ

回収後、クリーン センターで圧縮処 理され、リサイク ル業者への発送を

ビタンDのびんなどもリサイクルのどのほか、清涼飲料水のびんやリポ・空びんは、一升びん、ビールびんな ③新聞紙・段ボール・雑誌 対象になります 出してくださ 缶などもリサイクル ただし、 必ず水洗いしてから排 のポな