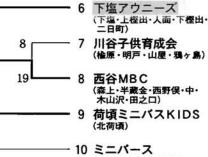

### 今井惣一 文部大臣表彰 さんに

和三十 献されたことが認められ、平成普及に努め社会体育の振興に貢 間にわたり、 の体育指導委員として二十八年 十二年十一月一日に高知県高知 三十八年から平成三年まで市今井惣一さん(表町)は、昭 民踊などの指導・

▽版画部門

第20回

栃尾市ミニバスケットボ

ル大会

1/28

【女子の部 (総合体育館)】

14 10 チーム 194 人

合計24チー

333人

·絵画部門

(東谷3・

馬場友哉

. 旭町) 金町)

優勝

上塩谷黒龍

位

小赤

男子Aブロック

男子Bブロック

優勝荷頃っ娘

廿子Bブロック

優勝

位

荷頃ミニバスKIDS 下塩アウニーズ

二位

二位

はんぱじゃ 小赤SR

ない

0

八木亮祐

### (楡原・明戸・山屋・鴉ヶ島) 西谷MBC (森上・半蔵金・西野俣・中・木山沢・田之口) 荷頃ミニバスKIDS (北荷頃)

剣持直人 田和也

(一之貝6:一之貝)

吉田夏実 三国雅宏 猪嶋李佳 森山美里

(一之貝3:一之貝)

1 トチボリーズ

小赤 2

クマー (大野町)

上塩谷黒龍

(上塩・塩川)

(一之貝1:一之貝) (荷頃3・北荷頃)

(小向·赤谷·泉·宮沢·大川戸 菅畑·栗山沢)

原町ピープル2

金内優紀

(中野俣3·西中野俣)

女子B優勝:小赤SR