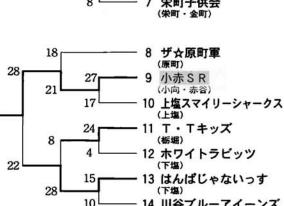

14 10 チーム 194 人

合計24チー

333人

·絵画部門

(東谷3・

馬場友哉

. 旭町) 金町)

優勝

上塩谷黒龍

位

小赤

男子Aブロック

男子Bブロック

優勝荷頃っ娘

廿子Bブロック

優勝

位

荷頃ミニバスKIDS 下塩アウニーズ

二位

二位

はんぱじゃ 小赤SR

ない

0

八木亮祐

女子A優勝:荷頃っ娘

上塩谷黒龍

(上塩・塩川)

(一之貝1:一之貝) (荷頃3・北荷頃)

(小向·赤谷·泉·宮沢·大川戸 菅畑·栗山沢)

原町ピープル2

金内優紀

(中野俣3·西中野俣)

女子B優勝:小赤SR