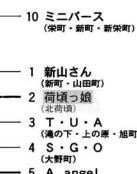

### 今井惣一 文部大臣表彰 さんに

和三十 献されたことが認められ、平成普及に努め社会体育の振興に貢 間にわたり、 の体育指導委員として二十八年 十二年十一月一日に高知県高知 三十八年から平成三年まで市今井惣一さん(表町)は、昭 民踊などの指導・

▽版画部門

第20回

栃尾市ミニバスケットボ

ル大会

1/28

【女子の部 (総合体育館)】

14 10 チーム 194 人

合計24チー

333人

·絵画部門

(東谷3・

馬場友哉

. 旭町) 金町)

優勝

上塩谷黒龍

位

小赤

男子Aブロック

男子Bブロック

優勝荷頃っ娘

廿子Bブロック

優勝

位

荷頃ミニバスKIDS 下塩アウニーズ

二位

二位

はんぱじゃ 小赤SR

ない

0

八木亮祐

### (楡原・明戸・山屋・鴉ヶ島) 西谷MBC (森上・半蔵金・西野俣・中・木山沢・田之口) 荷頃ミニバスKIDS (北荷頃)

剣持直人 田和也

(一之貝6:一之貝)

吉田夏実 三国雅宏 猪嶋李佳 森山美里

(一之貝3:一之貝)

1 トチボリーズ

小赤 2

クマー (大野町)

上塩谷黒龍

(上塩・塩川)

(一之貝1:一之貝) (荷頃3・北荷頃)

(小向·赤谷·泉·宮沢·大川戸 菅畑·栗山沢)

原町ピープル2

金内優紀

(中野俣3·西中野俣)

女子B優勝:小赤SR