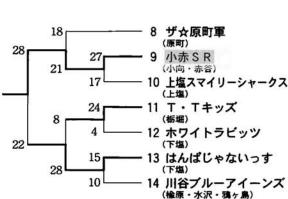

14 10 チーム 194 人

合計24チー

333人

·絵画部門

(東谷3・

馬場友哉

. 旭町) 金町)

優勝

上塩谷黒龍

位

小赤

男子Aブロック

男子Bブロック

優勝荷頃っ娘

廿子Bブロック

優勝

位

荷頃ミニバスKIDS 下塩アウニーズ

二位

二位

はんぱじゃ 小赤SR

ない

0

八木亮祐

女子A優勝:荷頃っ娘

### (楡原・明戸・山屋・鴉ヶ島) 西谷MBC (森上・半蔵金・西野俣・中・木山沢・田之口) 荷頃ミニバスKIDS (北荷頃)

剣持直人 田和也

(一之貝6:一之貝)

吉田夏実 三国雅宏 猪嶋李佳 森山美里

(一之貝3:一之貝)

1 トチボリーズ

小赤 2

クマー (大野町)

上塩谷黒龍

(上塩・塩川)

(一之貝1:一之貝) (荷頃3・北荷頃)

(小向·赤谷·泉·宮沢·大川戸 菅畑·栗山沢)

原町ピープル2

金内優紀

(中野俣3·西中野俣)

女子B優勝:小赤SR