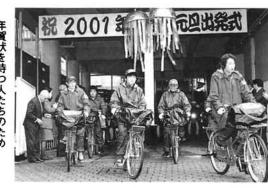

作りすぎに注意して、 ク、

を少なく。

★自分の食生活を見直してみよう。 定期的に冷蔵庫の中身や家庭内の食べ残しのない適量を心がける。 材を点検し、 献立を工夫して食べる。

持つ。 家族や仲間と、 点検する習慣を 自分の健康目標をつくり、 食生活を



りしてみよう。

地域の 厄払いと家内安全を祈り つながりを大切に

東町の獅

そもそも

神楽の

ている東町の獅子舞が、今年で 毎年元旦に町内の家々を回っ

### 新年を舞い、厄を払う 葎谷神楽 岩 戸





えています たちにも神楽舞をはじめ、 神楽舞を伝承するため、後継者育成にも力をそそぎ、子どもるために始められたと伝えられています。保存会では後世に 厄払いを行 |払いを行いました。神楽の歴史は古く元禄年間にさかの葎谷区では今年も正月二日、岩戸舞が家々を回り、一年 村松の殿様が長岡への道中、 始まりは~」 「浜おけさ」や「広大寺」などを教 、休憩されたときにお慰めす史は古く元禄年間にさかのぼ岩戸舞が家々を回り、一年の



とあって、 雪の降り 早速賑やかなお囃子にのって 出迎えていました。 うことができ、 す」とお守りなどを配りながら けまして、おめでとうござい に集合した同好会のみなさんは、 十一年目を迎えました。公民館 わびたように、 獅子にかまれると厄を払 しきる中、一軒一軒「あ 町内の人たちは待ち 獅子舞を喜んで 健康で過ごせる ま

(88歳を迎えた土田カツ

新世紀を迎えた元旦の朝8時30分、出発式を済 ませた郵便局職員やアルバイト学生などが、市民 のみなさんに少しでも早く配達するため、バイク や自転車で一斉に郵便局を出発しました。

38通で、昨年より1万5千320通の減。

年賀状元旦出発式

今年の元旦に配達した年賀状は、37万8千4百

21世紀の初便りを配達

急いで出発



# **トの高校生を先頭に** 付つ人たちのため

でかかったこともありました。しか

てきたためか、

今回の参加者は子ど

「百人一首」

の人気が年々薄れ

が恋は~」

さてこの下の句は?

下の句を探す子どもたち読み手の声に集中し、真剣に

札の仲から下の句を探し出

それぞれに配られた札と相手

歳末助け合いに協力

募金の目録を杵渕市長に

わたす佐藤会長(右)

の文化財です。 龍の彫刻などが羽黒神社 をな夜な社殿を抜け出す

読み手が上の句を読み上げる

大人十人の四十

参加

老人クラブ小銭募金を寄付

に取り合ってい

ました。

「忍ぶれど

色に出でにけり

わ

以上の参加者があり、

を通じ、

歳末助け合い救援金に寄付さ

ア育成などのために役立てられます。

新犬が雪に埋もれるほどの積雪の中、小貫

の羽黒神社で火災想定訓練が行われました。

地元区の消防団により実施されたもの。午前

十時、社殿内より出火の通報。区役員による

重要物品の搬出や、消防署員と消防団の放水

これは、文化財防火デーにちなみ、

訓練などがきびきびと行われました。

障害者福祉や老人福祉、ボランティ

られた温かい浄財は百万六千五十一 を実施しています。今年、会員から寄せ 六左衛門会長)は、暮れに「小銭募金」

円

毎年、栃尾市老人クラブ連合会(佐藤

この募金は、県共同募金会栃尾市支会

区の区民かるた大会。

最盛期は百人 終了が夕方ま

今年で二十五回目を迎えた北荷頃

北荷頃区で

区民かるた大会

### 無火災を願って

### 消防出初め式

雪のキャンバ・式典後、無火

新春恒例の消防出初め式が市民会館で行われ、 消防活動に功績のあった団員などを表彰。引き続 き消防署員の島田亮さんと消防団員の二國泰則さ ん(宮沢)の意見発表などがありまし