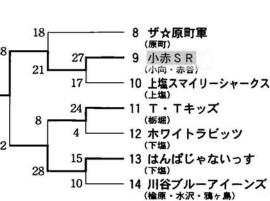

14 10 チーム 194 人

合計24チー

333人

·絵画部門

(東谷3・

馬場友哉

. 旭町) 金町)

優勝

上塩谷黒龍

位

小赤

男子Aブロック

男子Bブロック

優勝荷頃っ娘

廿子Bブロック

優勝

位

荷頃ミニバスKIDS 下塩アウニーズ

二位

二位

はんぱじゃ 小赤SR

ない

0

八木亮祐

女子A優勝:荷頃っ娘

上塩谷黒龍

(上塩・塩川)

(一之貝1:一之貝) (荷頃3・北荷頃)

(小向·赤谷·泉·宮沢·大川戸 菅畑·栗山沢)

原町ピープル2

金内優紀

(中野俣3·西中野俣)

女子B優勝:小赤SR