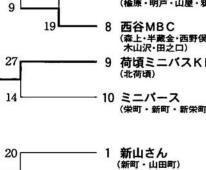

### 今井惣一 文部大臣表彰 さんに

和三十 献されたことが認められ、平成普及に努め社会体育の振興に貢 間にわたり、 の体育指導委員として二十八年 十二年十一月一日に高知県高知 三十八年から平成三年まで市今井惣一さん(表町)は、昭 民踊などの指導・

▽版画部門

第20回

栃尾市ミニバスケットボ

ル大会

1/28

【女子の部 (総合体育館)】

14 10 チーム 194 人

合計24チー

333人

·絵画部門

(東谷3・

馬場友哉

. 旭町) 金町)

優勝

上塩谷黒龍

位

小赤

男子Aブロック

男子Bブロック

優勝荷頃っ娘

廿子Bブロック

優勝

位

荷頃ミニバスKIDS 下塩アウニーズ

二位

二位

はんぱじゃ 小赤SR

ない

0

八木亮祐

### (楡原・明戸・山屋・鴉ヶ島) 西谷MBC (森上・半蔵金・西野俣・中・木山沢・田之口) 荷頃ミニバスKIDS (北荷頃)

剣持直人 田和也

(一之貝6:一之貝)

吉田夏実 三国雅宏 猪嶋李佳 森山美里

(一之貝3:一之貝)

1 トチボリーズ

小赤 2

クマー (大野町)

上塩谷黒龍

(上塩・塩川)

(一之貝1:一之貝) (荷頃3・北荷頃)

(小向·赤谷·泉·宮沢·大川戸 菅畑·栗山沢)

原町ピープル2

金内優紀

(中野俣3·西中野俣)

女子B優勝:小赤SR