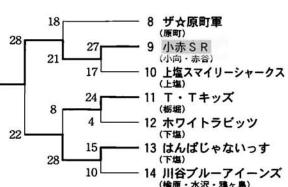

14 10 チーム 194 人

合計24チー

333人

·絵画部門

(東谷3・

馬場友哉

. 旭町) 金町)

優勝

上塩谷黒龍

位

小赤

男子Aブロック

男子Bブロック

優勝荷頃っ娘

廿子Bブロック

優勝

位

荷頃ミニバスKIDS 下塩アウニーズ

二位

二位

はんぱじゃ 小赤SR

ない

0

八木亮祐

女子A優勝:荷頃っ娘

### (楡原・明戸・山屋・鴉ヶ島) 西谷MBC (森上・半蔵金・西野俣・中・木山沢・田之口) 荷頃ミニバスKIDS (北荷頃)

剣持直人 田和也

(一之貝6:一之貝)

吉田夏実 三国雅宏 猪嶋李佳 森山美里

(一之貝3:一之貝)

1 トチボリーズ

小赤 2

クマー (大野町)

上塩谷黒龍

(上塩・塩川)

(一之貝1:一之貝) (荷頃3・北荷頃)

(小向·赤谷·泉·宮沢·大川戸 菅畑·栗山沢)

原町ピープル2

金内優紀

(中野俣3·西中野俣)

女子B優勝:小赤SR