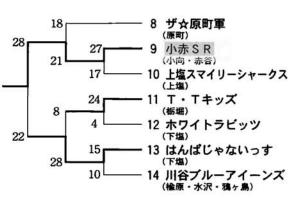

14 10 チーム 194 人

合計24チー

333人

·絵画部門

(東谷3・

馬場友哉

. 旭町) 金町)

優勝

上塩谷黒龍

位

小赤

男子Aブロック

男子Bブロック

優勝荷頃っ娘

廿子Bブロック

優勝

位

荷頃ミニバスKIDS 下塩アウニーズ

二位

二位

はんぱじゃ 小赤SR

ない

0

八木亮祐

女子A優勝:荷頃っ娘

### (楡原・明戸・山屋・鴉ヶ島) 西谷MBC (森上・半蔵金・西野俣・中・木山沢・田之口) 荷頃ミニバスKIDS (北荷頃)

剣持直人 田和也

(一之貝6:一之貝)

吉田夏実 三国雅宏 猪嶋李佳 森山美里

(一之貝3:一之貝)

1 トチボリーズ

小赤 2

クマー (大野町)

上塩谷黒龍

(上塩・塩川)

(一之貝1:一之貝) (荷頃3・北荷頃)

(小向·赤谷·泉·宮沢·大川戸 菅畑·栗山沢)

原町ピープル2

金内優紀

(中野俣3·西中野俣)

女子B優勝:小赤SR