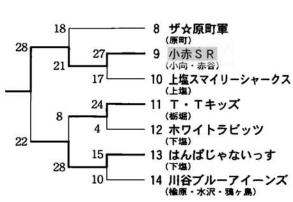

14 10 チーム 194 人

合計24チー

333人

·絵画部門

(東谷3・

馬場友哉

. 旭町) 金町)

優勝

上塩谷黒龍

位

小赤

男子Aブロック

男子Bブロック

優勝荷頃っ娘

廿子Bブロック

優勝

位

荷頃ミニバスKIDS 下塩アウニーズ

二位

二位

はんぱじゃ 小赤SR

ない

0

八木亮祐

女子A優勝:荷頃っ娘

上塩谷黒龍

(上塩・塩川)

(一之貝1:一之貝) (荷頃3・北荷頃)

(小向·赤谷·泉·宮沢·大川戸 菅畑·栗山沢)

原町ピープル2

金内優紀

(中野俣3·西中野俣)

女子B優勝:小赤SR