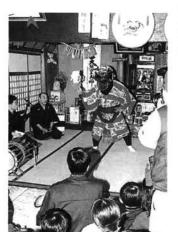

りしてみよう。

地域の 厄払いと家内安全を祈り つながりを大切に

東町の獅

そもそも

神楽の

ている東町の獅子舞が、今年で 毎年元旦に町内の家々を回っ

### 新年を舞い、厄を払う 葎谷神楽 岩 戸

えています たちにも神楽舞をはじめ、 神楽舞を伝承するため、後継者育成にも力をそそぎ、子どもるために始められたと伝えられています。保存会では後世に 厄払いを行 |払いを行いました。神楽の歴史は古く元禄年間にさかの葎谷区では今年も正月二日、岩戸舞が家々を回り、一年 村松の殿様が長岡への道中、 始まりは~」 「浜おけさ」や「広大寺」などを教 、休憩されたときにお慰めす史は古く元禄年間にさかのぼ岩戸舞が家々を回り、一年の

とあって、 雪の降り 早速賑やかなお囃子にのって 出迎えていました。 うことができ、 す」とお守りなどを配りながら けまして、おめでとうござい に集合した同好会のみなさんは、 十一年目を迎えました。公民館 わびたように、 獅子にかまれると厄を払 しきる中、一軒一軒「あ 町内の人たちは待ち 獅子舞を喜んで 健康で過ごせる ま

(88歳を迎えた土田カツ

新世紀を迎えた元旦の朝8時30分、出発式を済 ませた郵便局職員やアルバイト学生などが、市民 のみなさんに少しでも早く配達するため、バイク や自転車で一斉に郵便局を出発しました。