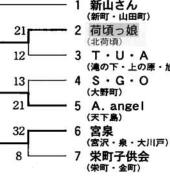

14 10 チーム 194 人

合計24チー

333人

·絵画部門

(東谷3・

馬場友哉

. 旭町) 金町)

優勝

上塩谷黒龍

位

小赤

男子Aブロック

男子Bブロック

優勝荷頃っ娘

廿子Bブロック

優勝

位

荷頃ミニバスKIDS 下塩アウニーズ

二位

二位

はんぱじゃ 小赤SR

ない

0

八木亮祐

女子A優勝:荷頃っ娘

上塩谷黒龍

(上塩・塩川)

(一之貝1:一之貝) (荷頃3・北荷頃)

(小向·赤谷·泉·宮沢·大川戸 菅畑·栗山沢)

原町ピープル2

金内優紀

(中野俣3·西中野俣)

女子B優勝:小赤SR