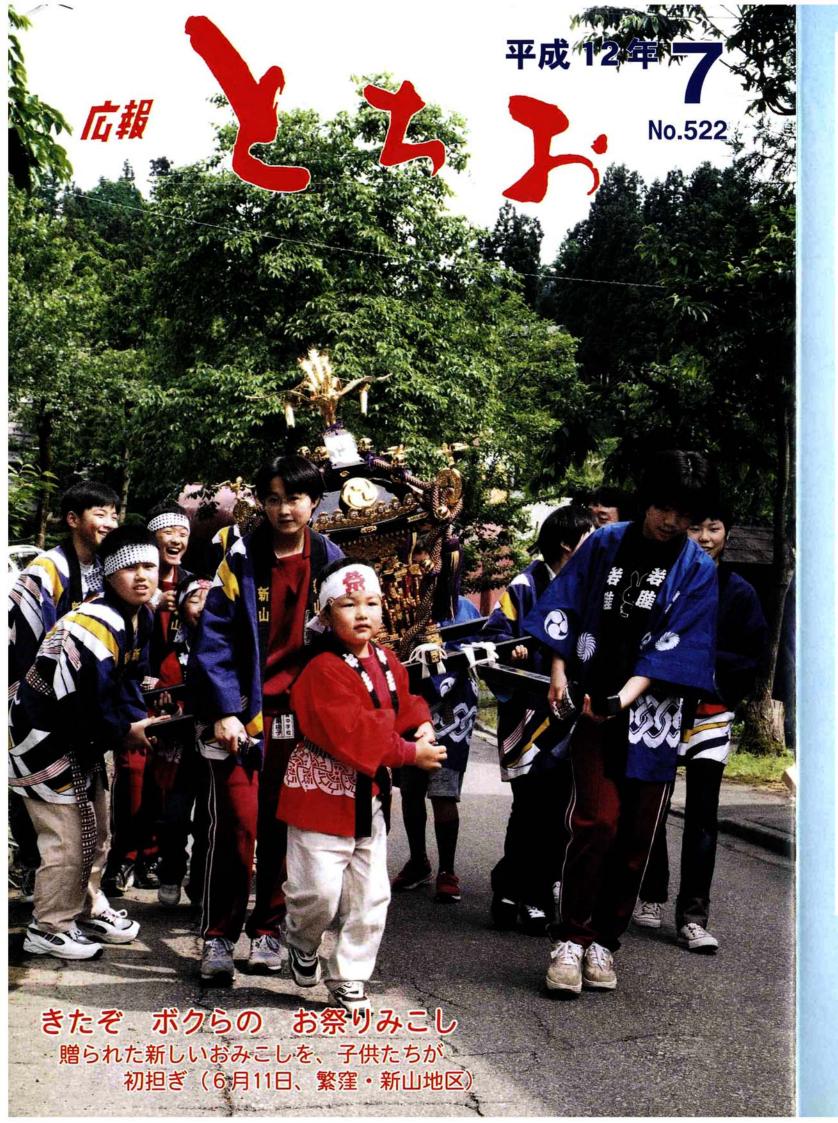

り活性化させようと、 られたもの。みこしの活用で地域をよ 助成事業の活用により、 財自治総合センター 地区で初担ぎをしました。 みこしが二基贈られました。これは、 繁窪新山地域おこし親子会に子ども の一般コミュニティ 子どもたちが両 市を通じて贈 (表紙)

新しいみこしを親子で初担ぎ

地

域

振

興

住

宅