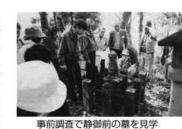

のマップづくり、一〇〇歳を超

を舞台に、珪藻土、たからも

かす源流の里づくり」。栃堀

える家の調査などを行います

普段何気な

ちに「ふるさと」としての栃尾に誇りこれは、これからの栃尾を担う子供た うというタウン ないしてもらお でしてもらお してい 文で行います。 ウォッチングを 区で行います

いる地域です。4月30日、メンバーと老文化・自然・伝統などが数多く残って を持ってもらいたいという願いから取 り組んでいる活動です。栃堀は歴史・ 新たな提案もありました。 「案内板を出したらいいのでは」など 人クラブの方々で事前調査をしました。 ーと老 81125C 珪藩士の護査研究 顕微鏡で見た 珪藻土 調査、活用法の検討 (2000倍)

す。 過材、コンロなどの利用 建築材以外にもビ 考えたいと思います 掘されていたとの情報を得て、今回調 ように活用できるのか皆さんと一緒に **全したところその地層を見つけました** 今後栃尾のたからものとしてどの ル醸造の発酵、ろ も期待されま

用されています。栃堀地区でかつて採用されています。栃堀地区でかつて採注目され建築 材としても利 材としても利 採取した珪藻土を顕微鏡で観察

00~三00 ソウと呼ばれ 万年前にケ