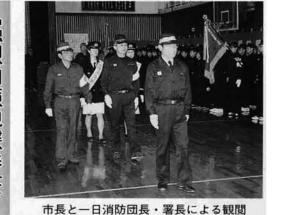

お願い 災を出さないための予防活動です。 消防防災体制の確保に、特段の尽力を 分に発揮して、 に、 として魅力ある消防団を目指すととも 「融和、 特段の努力をおねがいしたい」また、 民に対して防火指導を徹底するよう、 の中で最も重要なことは、地域から火 防団長が団員を前に「消防機関の任務 前消防団長に替わって、 その後、四月に勇退された平林豊作 日ごろ積み重ねた訓練の成果を十 したい」と訓辞を行い 団結、規律、 各種災害に対応できる 奉仕をモット 大橋健三新消 まし た。 住

ました。 たが、 消防クラブによる演技などが披露され は、 観閲や消防団の規律訓練、そして幼年 めたミスしだれ桜の二人と市長による プ操法の模範演技は行わ 引き続いて行われた、 雨天のため優勝チ 、この日一日消防団長・署長を務 訓練・演技で れませんでし ムによるポン

心お願い 葉を述べ、こどもたち全員が「火の用 たちは火遊びをしません」と誓いの言 は、こどもたちの代表が「僕たち・私 保育所、中央保育所)の演技に際して それまで緊張した式典や訓練が行わ 幼年消防クラブ(芳香稚草園、 します」と呼びかけました。 自山