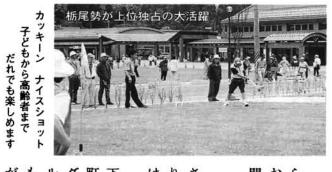

| か県大会へ | も入賞し、   | ルーニュー     | タントツの      | 町Aに、十    | ト島)が一        | (代表者江        | は、グリー    | り上位独占    | さん(山田        | (旭町)が優勝、 | 個人戦        | 開されました。 | おりなす芋        | ら50チーム     | 中越地区        |
|-------|---------|-----------|------------|----------|--------------|--------------|----------|----------|--------------|----------|------------|---------|--------------|------------|-------------|
|       | 市内の四チーム | -トラル(天下島) | トツの優勝。三位にブ | 十一打差を付けて | ←島)が二位の加茂市岡の | (代表者江畑英一さん・天 | -ンニュートラル | Iの活躍。団体戦 | さん(山田町)も二位に入 | ?優勝、稲田角蔵 | 個人戦で南雲袈治さん | た。      | おりなす芝広場で熱戦が展 | ーム42人が参加し、 | 中越地区の十一市町村か |