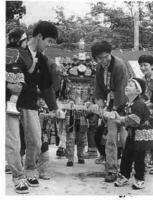

り活性化させようと、 られたもの。みこしの活用で地域をよ 助成事業の活用により、 財自治総合センター 地区で初担ぎをしました。 みこしが二基贈られました。これは、 繁窪新山地域おこし親子会に子ども の一般コミュニティ 子どもたちが両 市を通じて贈 (表紙)

新しいみこしを親子で初担ぎ

地

域

振

興

住

宅