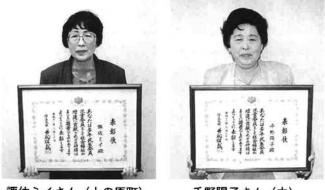

# 厚生大臣特別表彰

諏佐ミイさん(上の原町)と千野陽子さん(中)は、 昭和49年12月以来、25年の永い間、民生委員・児童 委員として社会福祉の増進に貢献されています。

このことが認められ、厚生大臣からの永年勤続特 別表彰を受賞されました。

千野陽子さん(中)

左から田村(3年生)、今井(2年生)、 佐野(3年生)、韮沢(2年生)

| 立と建閉しました。 | ました。県大会でも男女とも3 | 出場し、それぞれ3位に入賞し | 員として男子・女子の団体戦に | んは、帝京長岡高校チームの一 | 小林さん、浅野さん、吉原さ | 剣道 |
|-----------|----------------|----------------|----------------|----------------|---------------|----|
|-----------|----------------|----------------|----------------|----------------|---------------|----|