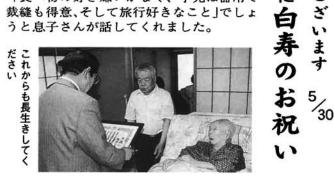

栃堀の諏訪ハルさんは明治34年4月26日 生まれで、めでたく99歳の白寿を迎えまし た。5月30日に杵渕市長が訪れたとき気持 ちよく眠っていたため、市長は「無理に起 こさないでください」と家族にお祝い品を 渡しました。諏訪さんの長生きの秘けつは 「食べ物の好き嫌いがなく、手先は器用で 裁縫も得意、そして旅行好きなこと」でしょ うと息子さんが話してくれました。