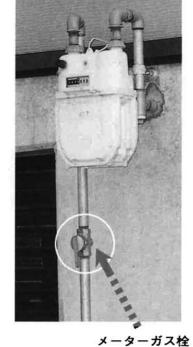

知っていますか?

ターガス栓(写真参照)を閉止 ガスを止めるためには、 ではガス漏れは止まりません。 番大事なことですが、 開けることや火を消すことが一 する必要があります。 家の中でガス臭い場合、 それだけ × 窓を

るよう、 あり、 す。万一のとき確実に操作でき 中のガスを止めることができま ターの入口側配管に取り付けて はぜひ覚えておいてくださ メーターガス栓はガスメ これを閉止することで家 メーター ガス栓の位置 5

> どにガスを自動的にストップす り、ガス漏れを発生したりするイプなので、動きが悪くなった た、ゴムホースが外れた場合な ことはほとんどありません。ま 願いしています。 最新のガス栓はオイルレスタ

間合せ めします。 ゴムホースの色は従来の青色か めします。また、都市ガス用ので確認して購入することをお勧 らクリーム色となっています。 暦が下二桁で表示されているの ゴムホースには製造された西 ガス水道局 452 - 5826