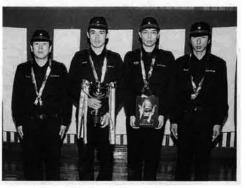

優勝した第五分団は、 準優勝第三分団、 市で開催される県大会に出場します。 その結果、 優勝は第五分団 団は、八月六日に糸魚、三位第七分団となり、 (写真)、

ポンプ操法競技会で優勝した第 5分団のみなさん。右から、酒 井吉幸さん(泉)、二國泰則さん (宮沢)、鎌田一男さん(泉)、深 見雄一さん(泉)

ある消防団に 「融和、団結、規律、 をモットーとし て魅力

たちに対し、黙とうが行われました。は、いろいろな災害で亡くなられた人 南小学校体育館で行われた開会式で