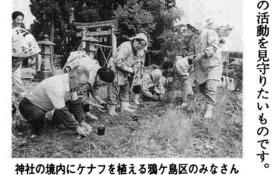

# 鴉ヶ島区がモデル地区に

では、去る五月二十九日に区内 地区を依頼しました。鴉ケ島区 区に地球温暖化防止活動モデル の広場にケナフを植えました。 全戸、神社の境内、 栃尾市でも、 ケナフは、空気中の二酸化炭 今年度、鴉ケ島 お地蔵様前

> 素をほかの樹木の五倍も吸収す 目されています。 には葵の花に似たクリーるうえ、茎からは紙も取 しい植物として、 無数の花をつける、 茎からは紙も取れ、 今、 環境にやさ 非常に注 ム色の

りのスター な栃尾を守ろう」をキャッチフ鴉ケ島区では、「空気のきれい さまざまな事業を計画しています。 を利用した生ごみの肥料化など くつかの環境イベントや空き缶 レーズに、その発信地としてい 空きビンのリサイクル、米ヌカ 「空気のきれいな栃尾」づく トを切った鴉ケ島区

ご苦労さまでした リー・ジョンさん

平成9年7月から栃尾市で、AET(英語指導助手)を務 め、小・中学校で指導にあたられた、シプリー・ジョンさん (アメリカ)が、今月24日に母国アメリカに帰国します。 栃尾で過ごした3年間について、お話を伺ってみました。