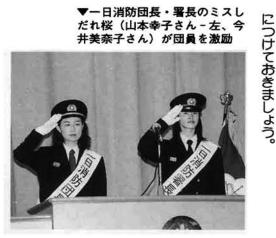

ました。 たが、 消防クラブによる演技などが披露され は、 観閲や消防団の規律訓練、そして幼年 めたミスしだれ桜の二人と市長による プ操法の模範演技は行わ 引き続いて行われた、 雨天のため優勝チ 、この日一日消防団長・署長を務 訓練・演技で れませんでし ムによるポン

心お願い 葉を述べ、こどもたち全員が「火の用 たちは火遊びをしません」と誓いの言 は、こどもたちの代表が「僕たち・私 保育所、中央保育所)の演技に際して それまで緊張した式典や訓練が行わ 幼年消防クラブ(芳香稚草園、 します」と呼びかけました。 自山

ちのかわいい演技に、集まった保護者れていましたが、披露されたこどもた や参加者は思わず笑みを浮か がべ、温か

▲幼年消防クラブ89人による 遊戯「もじゃもじゃ」の披露。 5つの輪に分かれての熱演

い拍手を送っていました。

ら祝福を受けました。 長などから表彰状が送られ、 人たちに、消防庁長官や日本消防協会 表彰では、 消防業務に功績があっ 参加者か た

域住民の安全と安心のキーパー 域福祉の一翼をも担ってほしい」 災害弱者が安心して暮らせるよう、 てください」 なり、栃尾市の防災の要として頑張っ しだれ桜の二人が「健康に十分注意し、 最後に、 一日消防団長・署長のミス と団員を激励しました。 シン 一地 ک 地