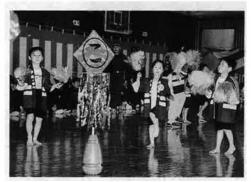

ました。 たが、 消防クラブによる演技などが披露され は、 観閲や消防団の規律訓練、そして幼年 めたミスしだれ桜の二人と市長による プ操法の模範演技は行わ 引き続いて行われた、 雨天のため優勝チ 、この日一日消防団長・署長を務 訓練・演技で れませんでし ムによるポン

心お願い 葉を述べ、こどもたち全員が「火の用 たちは火遊びをしません」と誓いの言 は、こどもたちの代表が「僕たち・私 保育所、中央保育所)の演技に際して それまで緊張した式典や訓練が行わ 幼年消防クラブ(芳香稚草園、 します」と呼びかけました。 自山

ちのかわいい演技に、集まった保護者れていましたが、披露されたこどもた や参加者は思わず笑みを浮か がべ、温か

▲幼年消防クラブ89人による 遊戯「もじゃもじゃ」の披露。 5つの輪に分かれての熱演

い拍手を送っていました。

ら祝福を受けました。 長などから表彰状が送られ、 人たちに、消防庁長官や日本消防協会 表彰では、 消防業務に功績があっ 参加者か た

域住民の安全と安心のキーパー 域福祉の一翼をも担ってほしい」 災害弱者が安心して暮らせるよう、 てください」 なり、栃尾市の防災の要として頑張っ しだれ桜の二人が「健康に十分注意し、 最後に、 一日消防団長・署長のミス と団員を激励しました。 シン 一地 ک 地