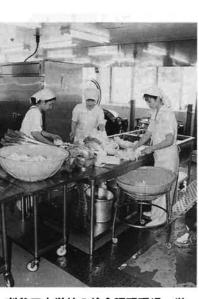

めてからふたをしめ、包むものは通気性のある布製のものにする おかずは別の容器に入れる⑥おかずは種類別に仕切る⑦完全にさ 調理法や詰めかたに十分注意しましょう。

そして学校と家庭、 みんなで協力して食中毒を防止 しましょう。

刈谷田中学校の給食調理現場。学 校給食では、"安全な食事の提供" に細心の注意を払いながら、調理 に当たっている

なぜ起こる?

なくしましょう。

どう防ぐ

?

廷での