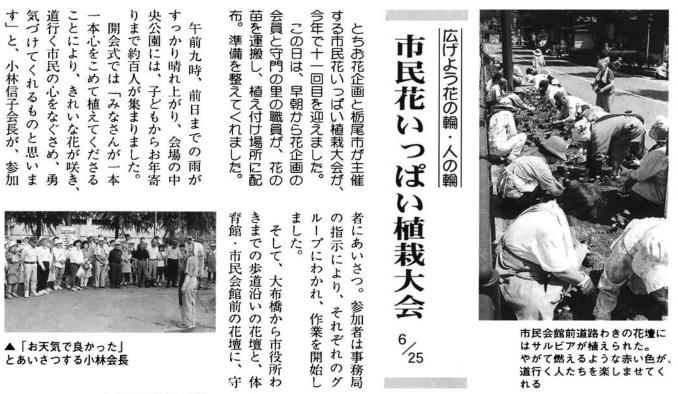

8

▼お母さんと一緒に、 一本一本心をこめて

やがて燃えるような赤い色が. 道行く人たちを楽しませてく れる

ちの良い汗を流しました。 た花壇を思い描きながら、気持 加者たちは、 暑い日差しの中で苗を植える参 千三百本が植えられました。 ベゴニア・ 門 思いもかけない晴天に恵まれ の里で育てられたサルビア、 日々草の苗など約四

早朝から準備をしてくれたス いっぱい連盟常任理事)岡市の小林正夫さん(新潟 者は、 持ちを忘れないように」 タッフのみなさんへの感謝の気 がらやることが大切。 けができた。花作りは楽しみな 「今日は短時間で楽しく植え付 そして、 と 講 評

につきました。 花の苗をプレゼントされ をいただきました。 その後、参加者は花企画から 家路

守

きれいに咲き誇っ

から

岡市の小林正夫さん(新潟県花者は、再度中央公園に集合。長約一時間の作業を終えた参加

元気いっぱいの

ÿ

チャンバラ選手権大会 6)第26回全国少年少女スポー <sup>6</sup>⁄4