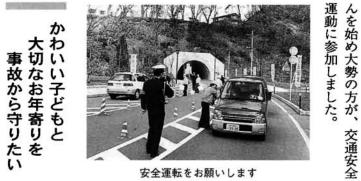

教育行政に功績のあった次の人 栃尾市教育委員会表彰

〇吉原静香(下塩小5年)第30回 を追加表彰 画部門)において優秀賞を受賞 新潟県ジュニア美術展覧会 ました。 (絵

子供たちの行動範

から一

また、

車に気をつけてね

行者にチラシ配布などを実施。

交通安全を呼びかけました。

ために、

期間中、

交通安全協会の皆さ

点で街頭指導、ドライ

13

ーと歩

栃尾市では、

朝と夕方に交差

安全運転をお願いします

| 年推進委員委嘱式   | 少年推進委員の委嘱 | ご協力をお願いします。でもありますので、交通安全に係する交通事故が多発する時期この時期は、子供や高齢者の関機会がますます増えてきます。 |
|------------|-----------|---------------------------------------------------------------------|
| 手推進委員のみなさん | 14        |                                                                     |
|            |           |                                                                     |