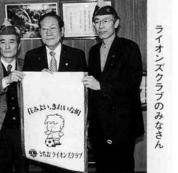

さわやかな春の陽ざしの中、

や、

真新し

華やかな日、笑顔がいっはい

おめでとう成人

4/2

ライオンズクラブ ゴミ袋を寄贈 栃尾ライオンズクラブ(新井敏勇会長)は、独 自に作成した「環境保全推進ゴミ袋」5,000枚を 市に寄贈しました。

このゴミ袋は、 守門の里、保育所、 小・中学校などの 公共施設、ふるさ と交流広場、杜々 の森、道院などの 観光施設に配付し、 環境保全に活用さ れます。