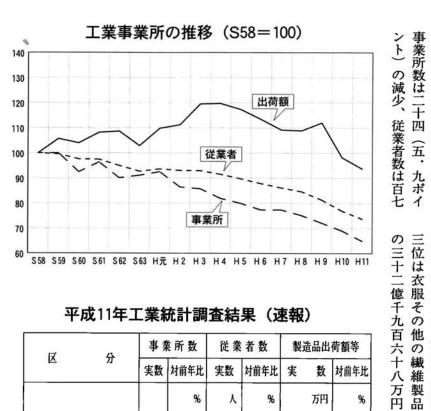

#### 平成11年工業統計調査結果(速報)

| D D            | 事業  | 業所数   | 従業    | 者数    | 製造品出荷額等     |       |  |
|----------------|-----|-------|-------|-------|-------------|-------|--|
| 区分             | 実数  | 対前年比  | 実数    | 対前年比  | 実 数         | 対前年比  |  |
|                |     | %     | ٨     | %     | 万円          | %     |  |
| 総 数            | 381 | 94.1  | 3,966 | 95.8  | 3, 890, 410 | 95.5  |  |
| 食科品製造業         | 15  | 93.8  | 144   | 107.5 | 124,270     | 108.4 |  |
| 飲料・たばこ・飼料製造業   | 2   | x     | х     | x     | x           | x     |  |
| 繊維工業品製造業       | 274 | 94.2  | 2,479 | 94.7  | 2, 380, 919 | 91.3  |  |
| 衣服・その他の繊維製品製造業 | 37  | 86.0  | 637   | 94.0  | 321,968     | 88.0  |  |
| 木材・木製品製造業      | 1   | x     | х     | x     | x           | x     |  |
| 家具・装備品製造業      | 11  | 100.0 | 30    | 103.4 | 71,256      | 196.9 |  |
| パルプ・紙・紙加工品製造業  | 4   | 133.3 | 31    | 110.7 | 54,694      | 117.5 |  |
| 出版·印刷·同関連品製造業  | 7   | 87.5  | 18    | 94.7  | 9,789       | 89.5  |  |
| プラスチック製品製造業    | 3   | 100.0 | 27    | 90.0  | 16,957      | 66.7  |  |
| 窯業·土石製品製造業     | 6   | 120.0 | 25    | 100.0 | 35, 742     | 83.7  |  |
| 鉄鋼製造業          | 1   | x     | х     | x     | x           | x     |  |
| 金属製品製造業        | 2   | x     | х     | x     | x           | x     |  |
| 一般機被器具製造業      | 7   | 87.5  | 97    | 75.2  | 133, 021    | 96.9  |  |
| 電気機械器具製造業      | 9   | 112.5 | 361   | 100.0 | 593, 197    | 106.5 |  |
| 輸送用機械器具製造業     | 1   | x     | х     | x     | x           | x     |  |
| その他の製品製造業      | 1   | x     | x     | x     | x           | х     |  |

(注"x"は、統計資料の秘密保持上公表できないものです。

集計しましたので公表します。 業統計調査」の結果を市で独自 在で実施された「平成十一年工平成十一年十二月三十一日現 百八十一、従業者数は三千九百 栃尾市の製造業事業所数は三 全体では、 事業所数・ 従業員数・出荷額等ともに減少 少、製造品出荷額等は十 十三人(四.二ポイント)の減

電気機械器具製造など四業種で出荷額等前年よりアップ

三千百九十七万円(十五.二%)、次いで電気機械器具の五十九億 百十 産業別の構成比をみると一位は 千四百五十万円(四. 繊維工業製品の二百三十八億九 ト)の減少となりました。 また、製造品出荷額等による -九万円 (六十一、二)%) 五ポイン 八億四

六十六人、

製造品出荷額等は三

百八十九億四百十万円となりま

した。

これを前年と比較しますと、

事業所の皆さんありがとうござ

まし

た。

ものの、 (十二、〇%)の減少となって繊維製品は四億四千百八万円 影響を受け、繊維工業製品は二 器具に三億六千二百四十一万円 等の前年比を見ると、電気機械これら三業種の製造品出荷額 七%)の減少、衣服・その他の 十二億七千九百二十万円(八. (六・五%)の増加がみられた ます。 (八:三%) 調査にご協力いただきました 全体的には景気低迷の と続いています。