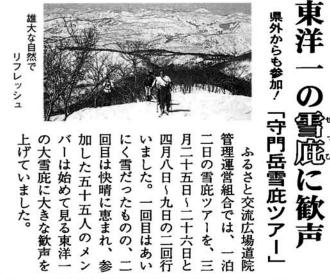

想

新山から望む五百山の「カノコむ大平山の「いの字」や中野俣、 間や動物に見立てて暦の代わり に結びつけ自分たちの身近な人 く時期を知らせるとの伝承があ エキ(鹿の子雪)」も種や豆をま にしてきたのです。 人々は山の雪を見上げては生活 守門岳以外にも一之貝から望 しょう。 像力をはたらかせて、 **グをしてみませんか。また、** の雪形を探すのもおも いをはせながら雪形ウオッチン人々の自然の見方や考え方に思

のんびりと構え、いにしえの いる現代の私たちですが、 なく慌ただしく日々を過ごして 少し

ガスと安全

¥

1

火災も感知