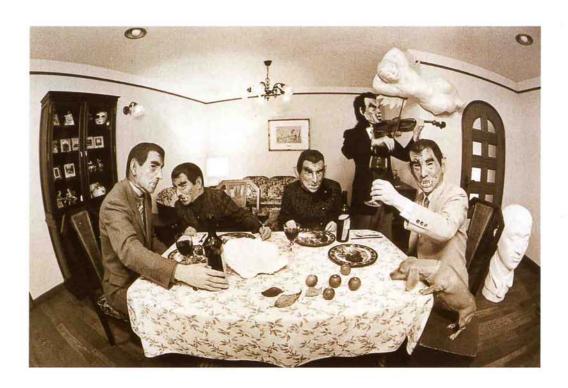

※休館日が祝祭日の場合は、変更することがあります。

No.520

とそれ統 49

| 写真館を営みつつ、二十歳代前半から、日本の市内各所で目にするこの作品は、市内金町在住の「栃尾市美術の今2000」のポスターとしてもそこにいるのは何やら不気味な妖怪たち。そしにいるのは何やら不気味な妖怪たち。<br>案しげな晩餐会風景、でも良く見ると…。 | 三五×五二 cn 写真一九九九年 | 倉 茂 義 隆 | 妖怪たちの宴」 | 「日曜日のテーブル |
|--------------------------------------------------------------------------------------------------------------------------------|------------------|---------|---------|-----------|
|--------------------------------------------------------------------------------------------------------------------------------|------------------|---------|---------|-----------|