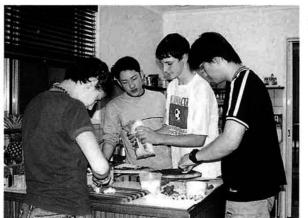

マルーフ家では、みんなで 夕食のピザを作った。天ぷ らやうどんを作ってあげた メンバーもいた

体験し、 ます。 るため、 ツア 後、 さい」と激励。参加者一人ひとりが、 生三人、一般一人、引率三人の一行二市役所を訪れた、中学生十三人、高校 また、 した。 ツアーの出発に当たって、 も四月に一五人とともに来市 また、 して栃尾でホ 人に対し、 市長から土産の記念品を受け取り ーに対しての決意や目標を述べた (七ページに掲載) 19尾でホームステイを体験。今平成九年には生徒一四人を引 市でも りっぱな国際人になってくだ 杵渕市長が「広い世界を 二十二日

# ホ ムステイと学校体験

で、 残り二泊も国際交流の一環と言うこと ツア 一十六日午後、バーベキューパーユースホステルに宿泊しました。 ーでは、ホー ムステイが二泊と、

生宅には、小林大介くん(長岡大手高ストファミリー宅へ分散。マルーフ先 ティで歓迎を受けた後、 エルくんがホスト役をこなして二人を きから見ると、すっかり成長したダニ がお世話になりました。 二年)と佐藤翼くん(長岡大手高一年) 二十六日午後、 ド。夕食のピザパイを一緒に作り、 それぞれのホ 栃尾にいたと