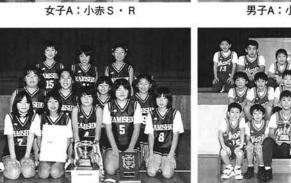

## 各ブロックの優勝チーム

想の音の尖りて寒の入人位

六位

室橋

真弘

泉

高山

誠子

小赤S·R(小向·赤谷)

Aブロック

〈女子の部〉

荷墳ONE FOR ALL

二位 優勝

入東ファイターズ 小貫・土ヶ谷 Aブロック

二優位 勝

小赤ボー

イズ

(小向

・赤谷)

Bブロック

二位

旭町H20

宮泉(宮沢・泉)

Cブロッ

ク

〈男子の部〉

前田安野さん 北荷頃

☆高点句

17回栃尾市新春俳句会入選作品

1/23

第19回ミニバスケッ

トボ

ル大会

1/23

参加者 四六二人 (33チーム)総合体育館、栃尾東小学校

投句者四六人、

一三八句

宮泉(宮沢・泉)

二優位 勝 Cブロック 天下島エンジェ 上塩ドラゴンキッズ

T・Tキッズ (栃堀)