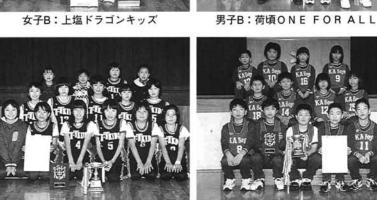

小赤S·R(小向·赤谷)

Aブロック

〈女子の部〉

荷墳ONE FOR ALL

二位 優勝

入東ファイターズ 小貫・土ヶ谷 Aブロック

二優位 勝

小赤ボー

イズ

(小向

・赤谷)

Bブロック

二位

旭町H20

宮泉(宮沢・泉)

Cブロッ

ク

〈男子の部〉

前田安野さん 北荷頃

☆高点句

17回栃尾市新春俳句会入選作品

1/23

第19回ミニバスケッ

トボ

ル大会

1/23

参加者 四六二人 (33チーム)総合体育館、栃尾東小学校

投句者四六人、

一三八句

宮泉(宮沢・泉)

二優位 勝 Cブロック 天下島エンジェ 上塩ドラゴンキッズ

T・Tキッズ (栃堀)