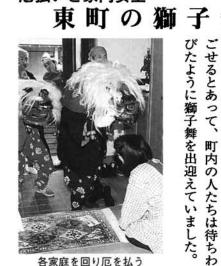

歳末たすけあい募金に寄付され、

歳末助け合いに協力 %

福祉や老人福祉、

ボランティア育成など

のために役立てられます。

町の獅子舞が、

今年で十周年を迎えまし

実施しています。今年、

会員から寄せら

清二郎会長)は、

暮れに「小銭募金」

を

毎年元旦に町内の家々を回っている東

## 東町の獅

各家庭を回り厄を払う

募金を渡す市老連会長