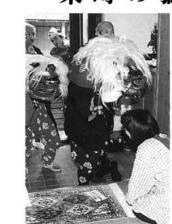

歳末たすけあい募金に寄付され、

歳末助け合いに協力 %

福祉や老人福祉、

ボランティア育成など

のために役立てられます。

町の獅子舞が、

今年で十周年を迎えまし

実施しています。今年、

会員から寄せら

清二郎会長)は、

暮れに「小銭募金」

を

毎年元旦に町内の家々を回っている東

## 東町の獅

各家庭を回り厄を払う

募金を渡す市老連会長