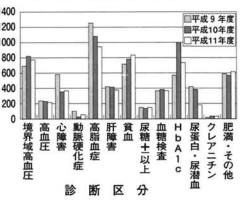

## 基本健康診査診断区分別人数(図1)

糖負荷試験結果(図2)

平均を現すもので、 れるということで、基本健診に用 験を行わずに糖尿病状態を見つけら 係がなく、 点での状態を示すものです。 これらは、あくまで検査したその時 尿糖・血糖値も糖尿病の検査ですが、 がわかります。 1cは1~2カ月間の長期の血糖の HbA1cは、糖尿病の検査です。 ワンシー) H b A 1 75グラムブドウ糖負荷試 の高い人が多く (図1) c 食事時間との関

H b A

栃尾市では 栃尾市の基本健康診査結果をみま (ヘモグロビンエ