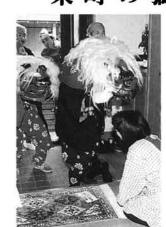

っています。 広がる活動を応援してい 呆予防に大変役立っています。 市では、このような場が市内中に きたいと思

ふれあいを大切にし、 すこやかな老後のために、 家に閉じこも 人との

百五十本の

幻想

は、早速賑やかなお囃子にのって、町内た。公民館に集合した同好会のみなさん

獅子にかまれると

募金は、県共同募金会栃尾市支会を通じ、

れた温かい浄財は百万七千五百円。この

歳末たすけあい募金に寄付され、

歳末助け合いに協力 %

福祉や老人福祉、

ボランティア育成など

のために役立てられます。

町の獅子舞が、

今年で十周年を迎えまし

実施しています。今年、

会員から寄せら

清二郎会長)は、

暮れに「小銭募金」

を

毎年元旦に町内の家々を回っている東

## 東町の獅

各家庭を回り厄を払う

募金を渡す市老連会長

## 厄払いと家内安全

# 厄を払うことができ、その年は健康で過

市老連