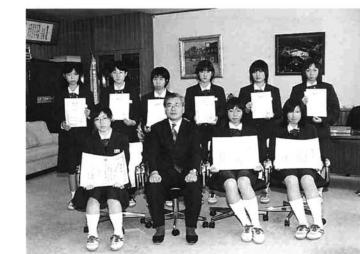

## 全国中学生人権作文コンテスト 新潟県大会入賞作品

受けました。そしてこの中から、

作品を県大会に出品したところ、

全員が入賞

長表彰で、秋葉中学校の九人の生徒が表彰を 作品を対象とした、長岡人権擁護委員協議会 から応募がありました。このうち長岡地区の 新潟県大会には七十一校、一万九百三十八人 国中学生人権作文コンテスト」が実施され、

ここでは優秀賞受賞作品を紹介いたします。

◇入賞者および表彰を受けたみなさん

新潟県大会優秀賞 長岡人権擁護委員協議会長表彰

長岡人権擁護委員協議会長表彰 新潟県大会優良賞 「最高の喜び」 秀美 (秋葉中三年)

「心の手つなぎ」

恵(秋葉中三年)

裕佳 (秋葉中三年)

わが国でも、毎年十二月四日から十日まで 世界人権宣言には、こううたわれています。 であり、かつ、尊厳と権利とについて平等「すべての人間は、生まれながらにして自 長岡人権擁護委員協議会長表彰 「私の笑顔を皆にも! 彩子(秋葉中一年)