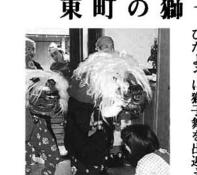

歳末たすけあい募金に寄付され、

歳末助け合いに協力 %

福祉や老人福祉、

ボランティア育成など

のために役立てられます。

町の獅子舞が、

今年で十周年を迎えまし

実施しています。今年、

会員から寄せら

清二郎会長)は、

暮れに「小銭募金」

を

毎年元旦に町内の家々を回っている東

## 東町の獅

各家庭を回り厄を払う

募金を渡す市老連会長