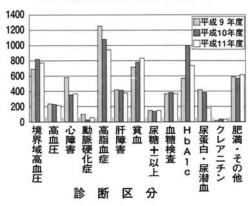

## 基本健康診査診断区分別人数(図1)

糖負荷試験結果(図2)

平均を現すもので、 れるということで、基本健診に用 験を行わずに糖尿病状態を見つけら 係がなく、 点での状態を示すものです。 これらは、あくまで検査したその時 尿糖・血糖値も糖尿病の検査ですが、 がわかります。 1cは1~2カ月間の長期の血糖の HbA1cは、糖尿病の検査です。 ワンシー) H b A 1 75グラムブドウ糖負荷試 の高い人が多く (図1) c 食事時間との関

H b A

栃尾市では 栃尾市の基本健康診査結果をみま (ヘモグロビンエ