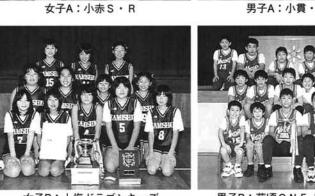

小赤S·R(小向·赤谷)

Aブロック

〈女子の部〉

荷墳ONE FOR ALL

二位 優勝

入東ファイターズ 小貫・土ヶ谷 Aブロック

二優位 勝

小赤ボー

イズ

(小向

・赤谷)

Bブロック

二位

旭町H20

宮泉(宮沢・泉)

Cブロッ

ク

〈男子の部〉

前田安野さん 北荷頃

☆高点句

17回栃尾市新春俳句会入選作品

1/23

第19回ミニバスケッ

トボ

ル大会

1/23

参加者 四六二人 (33チーム)総合体育館、栃尾東小学校

投句者四六人、

一三八句

宮泉(宮沢・泉)

二優位 勝 Cブロック 天下島エンジェ 上塩ドラゴンキッズ

T・Tキッズ (栃堀)