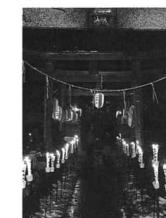

## 西暦2000年 栃尾のお正月

新春の初便りを届けます

賀状出

発式

ど三十八人の配達員は 出発式を済ませた郵便局 百五十八通の増。 は、三十九万三千七百五 配達するため、 みなさんに少しでも早く 職員やアルバイト学生な 今年の元旦配達年賀状 元旦の朝八時三十分、 八通で、昨年より千七 バイクや

二日町八幡宮 越年に150本のろうそく

幻想的な雰囲気の神社境内

的な雰囲気に歓声を上げていました。 たもので、 たが、二年参りに訪れた参拝者は、 ました。当日はあいにくの雨となりまし い」と話していました。 二日町にある八幡宮では、 部落内の有志が計画・実施し 「希望者を募り来年も続けた 五十個の提灯で新年を迎え