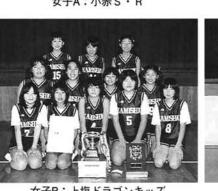

小赤S·R(小向·赤谷)

Aブロック

〈女子の部〉

荷墳ONE FOR ALL

二位 優勝

入東ファイターズ 小貫・土ヶ谷 Aブロック

二優位 勝

小赤ボー

イズ

(小向

・赤谷)

Bブロック

二位

旭町H20

宮泉(宮沢・泉)

Cブロッ

ク

〈男子の部〉

前田安野さん 北荷頃

☆高点句

17回栃尾市新春俳句会入選作品

1/23

第19回ミニバスケッ

トボ

ル大会

1/23

参加者 四六二人 (33チーム)総合体育館、栃尾東小学校

投句者四六人、

一三八句

宮泉(宮沢・泉)

二優位 勝 Cブロック 天下島エンジェ 上塩ドラゴンキッズ

T・Tキッズ (栃堀)