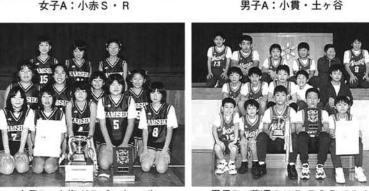

小赤S·R(小向·赤谷)

Aブロック

〈女子の部〉

荷墳ONE FOR ALL

二位 優勝

入東ファイターズ 小貫・土ヶ谷 Aブロック

二優位 勝

小赤ボー

イズ

(小向

・赤谷)

Bブロック

二位

旭町H20

宮泉(宮沢・泉)

Cブロッ

ク

〈男子の部〉

前田安野さん 北荷頃

☆高点句

17回栃尾市新春俳句会入選作品

1/23

第19回ミニバスケッ

トボ

ル大会

1/23

参加者 四六二人 (33チーム)総合体育館、栃尾東小学校

投句者四六人、

一三八句

宮泉(宮沢・泉)

二優位 勝 Cブロック 天下島エンジェ 上塩ドラゴンキッズ

T・Tキッズ (栃堀)