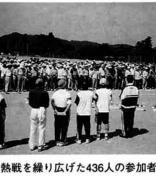

### 防火 栃尾市消防演習 防災に新たな決意

また、この日は功労勤続など九十六人の方たちが表彰を 百余人による消防演習が行われました。 **晴天の栃尾東小グラウンドにおいて、消防署員・団員五** 

習では、平林消防団長が、 三分団(下塩谷地区) を述べました。 をより徹底して欲しい」と訓示 るとあって「市民への防火指導 の火災は既に昨年を上回ってい される県大会に出場します。演 競い合いました。その結果、第 日ごろから練習を重ねた技術を繰法競技会が行われ、各分団が 八月八日に岩船郡神林村で開催 この日は、まず早朝にポンプ が優勝、 今年

法、放水訓練などを行ったほか、その後、規律訓練、ポンプ操 善昌寺保育園・双葉保育園・ 規律訓練、

観閲する杵渕市長

ときわ高い拍手を浴びていまし参加者や参観の父母・市民のひ 技が行われました。園児たちは、 野保育所の年長児による防火演 また、ミスしだれ桜の多田

せてもらい大変頼もしく思いまなどに参加。「初めて演習を見一日消防団長・署長として観閲 の期待に応えられるよう頑張っした。健康に十分注意し、市民 決意を新たにしていました。べ、参加者全員が防火・防災に て下さい」と励ましの言葉を述 さゆりさん、目黒ひとみさんも