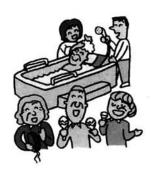

法、放水訓練などを行ったほか、その後、規律訓練、ポンプ操 善昌寺保育園・双葉保育園・ 規律訓練、

観閲する杵渕市長

ときわ高い拍手を浴びていまし参加者や参観の父母・市民のひ 技が行われました。園児たちは、 野保育所の年長児による防火演 また、ミスしだれ桜の多田

せてもらい大変頼もしく思いまなどに参加。「初めて演習を見一日消防団長・署長として観閲 の期待に応えられるよう頑張っした。健康に十分注意し、市民 決意を新たにしていました。べ、参加者全員が防火・防災に て下さい」と励ましの言葉を述 さゆりさん、目黒ひとみさんも