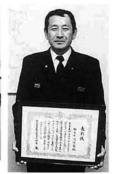

新春恒例の消防出初め式が市

無火災を願って

消防出初め式

1/10

見守るなか、 民会館などで行われました。 放水を行いました。 の西谷川で無火災を願い、 が行進。そのあと、市民会館前 始めに、 中央公園前で来賓が 消防団員や消防車 祝賀

防団の林忠正さん ŧ, 見発表などがありました。 あった団員などを表彰。 式典では、消防活動に功績の 消防署の川上隆一さんと消 引き続 の意

栃尾民謡会のみなさん

お元気な九十九歳の韮澤さん