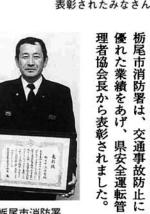

新春恒例の消防出初め式が市

無火災を願って

消防出初め式

1/10

見守るなか、 民会館などで行われました。 放水を行いました。 の西谷川で無火災を願い、 が行進。そのあと、市民会館前 始めに、 中央公園前で来賓が 消防団員や消防車 祝賀

防団の林忠正さん ŧ, 見発表などがありました。 あった団員などを表彰。 式典では、消防活動に功績の 消防署の川上隆一さんと消 引き続 の意

栃尾民謡会のみなさん

お元気な九十九歳の韮澤さん