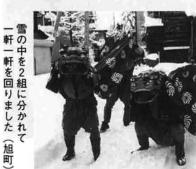

東町。獅子にかまれると厄を払 町内の家々を回っている旭町と 毎年元旦に獅子頭をかぶり、

町内の家を一軒一軒回り、 月となりましたが、 今年は久しぶりに雪のある正 い獅子舞で、 それぞれ 0

|年の門出を祝い:縁起のいい獅子舞|

した

(東町)

安全などを祈願していました。 子どもほど元気に育つとされて 過ごせ、また、大きな声で泣く うことができ、その年は健康で 厄払いや家内

町内で獅子舞

います

雪の降りしきる中を出発