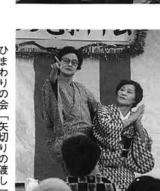

りの会・

栃尾民謡会など約八十

さんによるお正月にふさわしい

お年寄りと交流を深めました。 ティアの人たちが施設を訪れ

一月九日には、葎谷神楽の皆

団体などが一堂に会して、 でボランティア活動をして

合同 いる

入所者による炭鉱節も

す。

しく食べるので顔の艶もよ

業を始め現在も続けて

韮澤さんは若いころ、

。好き嫌いなく何でもおいな始め現在も続けていま韮澤さんは若いころ、織物

ました。

てください」とお祝いを述べ

新年会が開催されました。 したのは、ひまわりの会・かたく

新春を祝おうと、

市内のボラン

を味わっていました。披露され、入所者もお

入所者もお正月気分

また、

一月十二日はいずみ苑

特養施設いずみ苑の入所者と

**葎谷神楽やボランティア団体が訪問して** 