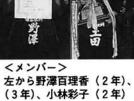

井田大輔 (3年) 那須和好

(2年) (3年)

五十嵐健(3年) 椿 義則 山本泰三 (3年) 河井貴之

(3年)

県で開催される全国中学生空手代表になり、八月一日から宮城栃尾空手道会は、県大会で県

○個人戦19級

県大会ベスト

勝沼秀人

栃高2年

河井英雄

上の原町

栃高1年

馬場成史 原 町 中越高校

道選手権での活躍が期待され