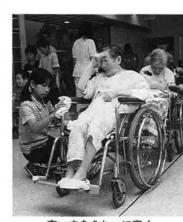

### いずみ苑で車椅子みがき…栃尾南小 $\binom{6}{23}$

椅子をきれいに磨きあげました。

わしながらお年寄りが毎日使っている車

合唱と合奏を発表したあと、

会話を交

学校の6年生70人が施設訪問しました。 活動を通して交流を図ろうと、栃尾南小

いずみ苑のお年寄りと、ボランティア

車いすをきれいに磨く