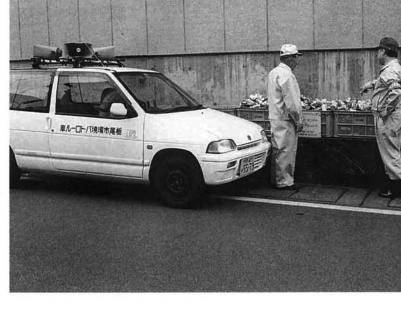

### 制

八名の人が環境監視員として任 市環境監視員制度がスター

○ごみが散乱してい

る

パトロールする 止するため、

市内を

○ごみの不法投棄を防 を行っています。 毎週、次のような活動 テーションを組んで、

○ごみステーショ

を

の立て看板を立てる 場所や川などに啓発

方を指導する 巡回し、ごみの出 の監視員によって河川へのごみた「河川監視員制度」で、五人では、昭和四十七年に創設され 目的に設けたものです。これま と公衆衛生の向上を図ることを 命されました。 この制度は、 生活環境の保全

づつロー

前の十二月頃まで

八人が二人

環境監視員は、

四月から降雪

主

な

活

動

の

内

空き缶のポイ捨てが目立つというると、川へのごみ投棄は少なくなったが、ついて、協力を呼びかけている。昔に比べついて、協力を呼びかけている。昔に比べ日ール車で地域を巡回。ごみの分別収集に毎週金曜日、監視員は早朝から環境パト

少なくするよう市民のみなさまのご協力をお願いします。