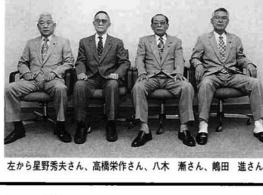

## 市議会議員表彰

次の市議会議員のみなさんに表 市議会議長会および栃尾市から、 状が贈呈されました。 市議会六月定例会本会議の初 永年にわたる市議会活動が 全国市議会議長会、北信越

員十五年以上 陽田進さん、 高橋栄作さん

められたものです。