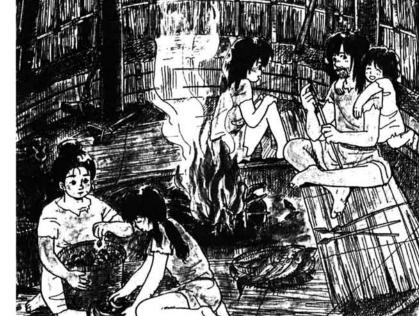

カンヴァス・油彩 F 一二号

企画

(栃尾市上の原町一 −十三 ☎五三−六三○○います。ご感想をお寄せください。市美術館このコーナーは、市美術館所蔵作品を紹介し

平成10年 16498 差かな縄文に思いを配せる 今月のもくじ 野焼き農座(6月18日) 縄文土器づくり、野焼きに挑戦した美術館講座。当日は、 縄文からのメッセージ(2) ………… あいにくの天候のため、土器のなかの湿気が乾かずに壊 きありましたが、見事な作品が完成しました。 参加者たちは、粘土練りや野焼きのほか、縄文時代の火 起こし、昔の人が食べていた赤米の試食など、約6000年