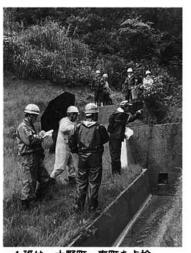

## 土砂災害危険箇所を点検

 $\frac{6}{20}$ 

田中勢い子那須 正丘

一人展

好評開催中

出身の書家、

那須正丘さんと、

田中勢い子さんの

美術館の企画展は、

市内在住

二人展を開催中です

一般公開に先立ち、

六月十五

多く

常や危険度をチェッ 開催されました。3班に分かれて、 して、土砂災害危険箇所の点検調査研修会が 県砂防ボランティア協会の会員23人が参加 クしました。 斜面の異

会 期

### 1 班は、大野町・表町を点検。 土砂災害を未然に防ぐには、異状 を早期に発見し、初期対応が大切