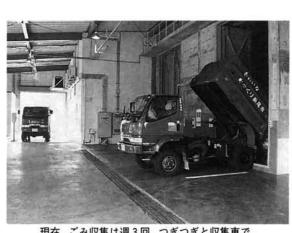

い音色を聞く

**~水琴窟埋設~** 

ゴミ袋を手に作業する児童

習

6/7

現在、ごみ収集は週3回。つぎつぎと収集車で、 クリーンセンターに運び込まれます

毎月第3日曜日に、アルミ缶などを収集する ボランティア・グループ「栃尾アルミの会」 (総合体育館脇)