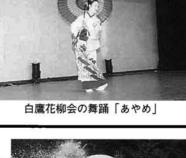

## 白鷹町舞踊が特別出演

創作活動をしている市民の作品 美の祭典には、市内で様々な 園児・学生の絵画と書道、

> 訪れた市民の目を楽しませてくの幅広い分野の作品が展示され、アマチュア無線体験など8部門 マチュア無線体験など8部門

●芸能まつり

都市の山形県白鷹町芸術文化協体が参加しました。また、姉妹芸能まつりには、市内の16団 会から日本舞踊3団体が特別出 れました。 最上川舟唄や花笠音頭、