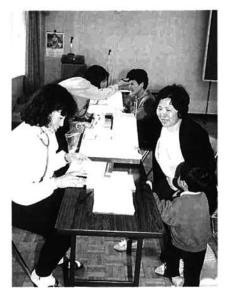

# 64会場で結果指導会

各地域の公民館などを会場に、 市

> 内六十四会場で開催、千四百七十三 人の人が参加しました。

ほしいと実施しているものです。 増進を図るというところまで考えて とで病気にならないようにし、 で踏み込んで生活習慣を改善するこ はなく、さらに前段階の一次予防ま があるか無いかのみで終わらすので することは二次的な予防に過ぎませ ĸ 健診で病気を早期に発見し、 基本健診では、結果をみて異常 治療 健康

応じています。 適切なアドバイスを行い、 して説明し、要指導・要医療の人に 結果指導会では健診結果をお渡し 相談にも

> 養士さんなどの指導で勉強しました。 私は今回こそ意志を強く持ち、 頑

身につけ、 になりました。 主食をしっかりとって、間食を控え 張ろうと、 ことのない色々な野菜を食べるよう めにとるよう心がけ、今まで食べた ることが第一です。それと野菜を多 食事療法に入りました。 食事の千六百カロリ を