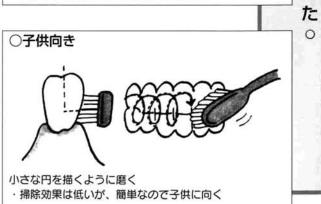

### ○毎食後、 ○糸ようじ・歯間ブラシなどを ○歯ブラシは、自分の口にあっ ○歯磨き剤は、 ○力まかせに磨くのは、 ○寝る前は、 ○入れ歯をはずしてから、 〔部分入れ歯の場合〕 う。 めな の歯をきちんと磨きましょ だも見逃さない 上手に使って、歯と歯のあい た小さめのものを使う り減らすだけで効果がない 人が 入れ歯をはめたまま磨く いますが、 最低三分間磨く 磨いたら食べない 控えめにする これはなんの 歯をす 自分 ○歯の付け根にたまった歯石 ②スケーリングを定期的に受け ます。 は、 る 石を取り除いてもらいましょ にスケー れを「スケーリング」とい らわなければなりません。こ 5 歯と同じように磨いてくださ 入れ歯は、 ないように りに磨いて、 る歯は貴重です。 効果もありません。 歯医者さんで除去しても 一年に一、二回定期的 リングを受けて、 一日一回は自分の しましょう。また、 自分の歯を失わ とくに念入 残ってい 歯 63 ないことを心がけましょう。 めには、まず、自分の歯を失わ お ○栄養のバランスのとれた規則 ③規則正しい生活習慣で、健康 う。 ょう。 を維持する 発散などで健康を維持しまし 正しい食事、適度な運動、 いしく食べ、健康で過ごすた おいしいものをいつまでも、 分な休養と睡眠、 スト レスの + ○一般向き 0 歯 Ø 7 が ブラシの毛先を歯と歯の間にいれ、小刻みに左右に動かす き 歯と歯の間の掃除効果が高い か 歯ブラシは毛先がいくぶん短めのものを た 0