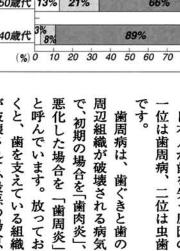

六十歳代で三十

4 ま

X 0~9本 に言 歯のアンケート 10~19本 20本以上 14% 16% 70歲以上 70% 60歳代 41% 21% 38% 50歳代 13% 21% 66% 40歲代 3% 8% (%) 0 10 20 30 40 50 60 70 80 90 100

象に、

今年度の基本健診受診者を対

か、

わずか16% の70歳代は

ほとんどの人は、おおむね二十本の歯が保たれていれば、 分の歯を残そうという「八〇二〇運動」が提唱されています。人生八十年時代を迎え、歯科の分野でも八十歳で二十本の自 いていの食品を摂取するのに差し支えないとされています。 た

歯が抜け落ちてしま が破壊されて、最悪の場合、

では〇~九本の人が七十パーセ 高齢になればなるほど自分の歯 つ人の割合は、五十歳代で六十 ントを占めています。 が少なくなり、七十歳以上の人 (四十歳以上の男女、二千六百 八十六名回答) 現在自分の歯を二十本以上持 結果は、 聞き取り調査をしました。 現在自分の歯が何本ある 図1のとおりです。

割合です。しかし、それ以降は 六パーセントと約三人に二人の

急激に減少し、

口臭があると人からいわれる

0

割合になり、七十歳代では十六八パーセントと約三人に一人の それでは、全ての人が「八十 ーセントとなります。 らよい る」ようにするには、 歳で二十本 のでしょうか。 自分の どうした 歯を持て す 症状がかなり進行した状態で 自覚症状が出てきたときには、 す。 歯周病も虫歯も痛みなどの

歯を失う原因の

一位は歯周病

歯周病や虫歯の予防は、

正し

歯ぎしりや食いしばるくせが