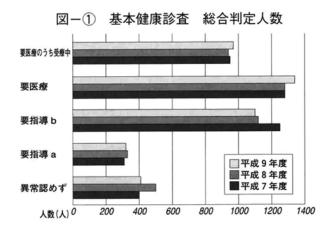

### 異常 Ø な い 人 は 13 %

ました。 %、三千百二十一人の市民が受診し 七千九百五十二人。そのうち約三九 平成九年度の基本健診対象者は、

とおりです。 基本健診の判定結果は、 図 | (1) の

療養の方針の指導を受ける必要があ か判定できないが医療機関で今後の (直ち人に治療を受けるべきかどう 導を受ける必要がある) は至ってないが適切な日常生活の指 一三%でした。要指導a(疾病まで 人は二百八十八人、九%。 異常の無かった人は四百十八人、 三五%。 に該当した 要指導b

> した。 の人から何らかの異常が発見され でした。このように受診者の八七% 医療の人は千三百二十八人、四三% ま

関で治療を受けています。 ち七三・三%の人が、現在、 また、要医療と判定された人のう 医療機