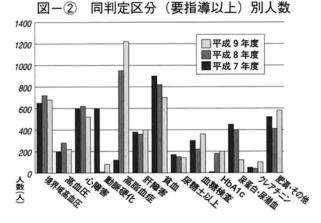

### 増え τ い る高脂 血 症

なっています。 症と貧血、境界域も含めた高血圧と 数年間のデータで、 内訳をみたものが図-要指導から要医療までの、 多いのが高脂血 ②です。 異常の この

ます 症状別に特徴的な事柄をあげてみ

る

の人は千八十七人、

要

血圧は一般的には歳をとるととも□高 血 圧 なく、最高血圧一六〇以上、最低血 に上昇するものですが、年齢と関係 Æ

五十歳代から六十歳代に血圧の高い圧値も上昇していますが、男性は、 定されます。 女性は、年代が上がるに連れて血

## □高脂血症 人が多くいました。

中性脂肪が高い状態をいいます。 HDL―コレステロールが四〇以下、 総コレステロー ルが二二〇以上、

歳代から六十歳代に高脂血症の人が 率が高いのに対して、 男性は、 若い年代ほど高脂血症の 女性は、 五十

健康状態をチェ 0 クしましょう 健診で定期的に

### 血圧測定をする受診者の

みなさん

層ほど異常が多くみられました。 的に男性に異常が多く、 定します。男女で比較すると、圧倒 酒との関連がうかがえます。 GTOMO以上、GPTMO以上、 GTP六〇以上のいずれかで判 中でも若年 飲

以上、 口貧 歳代に一番貧血が多く、 の率が高くなります。女性は、 上、女性三六以上のいずれかで判定。 男性は、 血色素量男性一三以上、 ヘマトクリット値男性三九以 年代が上がるに連れ貧血 Ш 五十歳代が 女性一二 四十

が高くなっていきます。 一番低く、 地区別・男女別にみると、 その後は加齢とともに率 貧血が

> 食生活、 差があったり、地区別に偏りがみら 生理的な変化が大きく影響している 連が大きいからではないでしょうか。 ものもありますが、それぞれに男女 ました。その違いには、加齢に伴う 象にして結果指導会を各地で開催し れたりすることは、労働のあり方や そこで基本健診の後、受診者を対 症状別に特徴的なことをあげてき 飲酒などの生活習慣との関