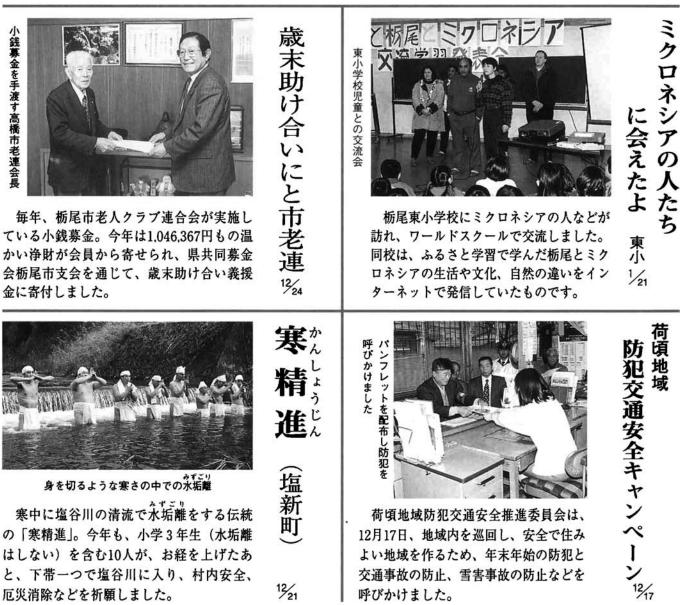

## まちの話題 **無火災を願って**

消

防

出

初

め

式

1/11

九年度の受託金額が、 (出栃尾市シルバ

人材センターの平成

内を 軒 軒回 た (東町

厄災消除などを祈願しました。

縁起のいい獅子舞は、つとされています。 まれて なお囃子にのって、町内の家毎年元旦に獅子頭をかぶり、 で過ごせるとあって、 厄を払うことができ、 を見た瞬間から泣き叫びましたが、 ていた人たちは、 大きな声でなく子どもほど元気で育 もたちは、 い歩いています。 東町の獅子舞同好会のみなさんは いました。 玄関先にやってきた獅子 また、 獅子に快く頭をか 獅子にかまれると 町内の家々を舞 獅子舞を待っ その年は健康 旭町でも行 小さい子ど 賑やか

旭東 町町

われていて、今年で四年目になり

「サンヨ、サンヨ」勇壮なかけ声

栃堀巣守神社

裸押合い

祭

1/15

下帯に鉢巻き姿の男たちが、「サンヨ、 サンヨ」の勇ましいかけ声とともに、福 札を奪い合う栃堀巣守神社「裸押合大祭」。 今年も小正月の夜に行われ、堂内は勇壮 な男たちの熱気でムンムンしていました。