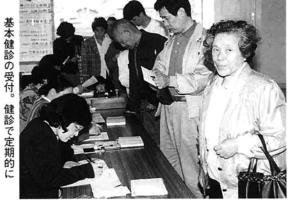

### 基本健診データからみた市民の健康

## 積極的に受診し、 生活習慣の改善を

で十三日間行われました。 五月から七月までの間、 市内八会場

中が引き金になっているケースが多 あります。ボケも寝たきりも、 っていることに、ボケと寝たきり くあります。 歳をとってからなりたくないと思 脳卒 が

要な課題です。脳卒中は、それ単独たって、脳卒中の予防はたいへん重 を予防することでもあります。 予防することは、ほかの生活習慣病 と深くかかわっています。 ではなく、 また近年、全国的に糖尿病が増加 健やかな高齢化社会を迎えるにあ 様々なほかの生活習慣病 脳卒中を

### 異常 Ø な い 人 は 13 %

ました。 %、三千百二十一人の市民が受診し 七千九百五十二人。そのうち約三九 平成九年度の基本健診対象者は、

とおりです。 基本健診の判定結果は、 図 | (1) の

療養の方針の指導を受ける必要があ か判定できないが医療機関で今後の (直ち人に治療を受けるべきかどう 導を受ける必要がある) は至ってないが適切な日常生活の指 一三%でした。要指導a(疾病まで 人は二百八十八人、九%。 異常の無かった人は四百十八人、 三五%。 に該当した 要指導b