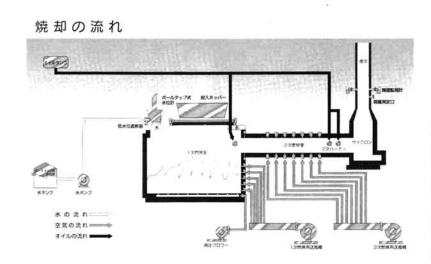

## 繊維屑専用の焼却施設が完成

### 完全燃焼で黒煙は出しません

また、黒煙の発生がみられまし高いため焼却炉の傷みが激しく、

気を送り込むことによって燃焼

燃焼室に空気

3

もいっそうのご協力をお願いし適正な焼却について、企業からいました。これからも繊維屑の 後、二次燃焼室で完全燃焼する温度で効率よくガス化されたが速くなり、一次燃焼室で一定 ます。 いやすく能率的です」と語ってに入れて搬入してもらうと、扱作業に従事する職員は、「箱 に入れて搬入してもらうと、作業に従事する職員は、 ます。 61 ともありますが、職員は手際よ きは、段ボールの山ができるこ び込まれてきます。 ラックでクリーンセンターに運 の繊維屑や繊維加工廃棄物がト ニトン。毎日、 ため煤煙を出しません。 焼却処理能力は一日およそ十 次々とたくさん 集中すると 63

小小

向向谷

諸橋 樺澤

みち ッヤ

半蔵金

| ましたが、繊維屑はカロリーがる焼却炉を使って処理をしてい。 これまでは清掃センターにあ 環境 問題に十分配慮 | 建設しました。 | - ハーム |
|--------------------------------------------------------|---------|-------|
|--------------------------------------------------------|---------|-------|