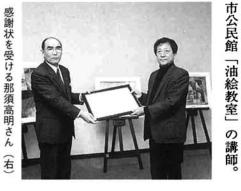

那須高明さん

(長岡市)

明氏と増井和弘氏のお二人から抽象画をいただきました。

まから鑑賞していただこうと準備を進めています。

美術館では、

順次、

常設展示や企画展示などで市民の皆さ

作品を寄贈していただいています。

美術館オー

プン以来、

郷土ゆかりの大勢の芸術家から美術

一月十六日には、

那須高

モダン

寄贈

那須高明さん 増井和弘さん