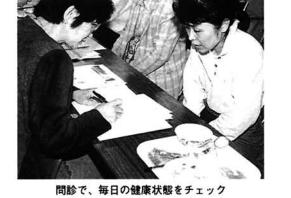

## □高脂血症 人が多くいました。

中性脂肪が高い状態をいいます。 HDL―コレステロールが四〇以下、 総コレステロー ルが二二〇以上、

歳代から六十歳代に高脂血症の人が 率が高いのに対して、 男性は、 若い年代ほど高脂血症の 女性は、 五十

健康状態をチェ 0 クしましょう 健診で定期的に

## 健診で、 自分で守る意識を 自分の健康は

間同士や夫婦で運動のため歩いて っていると感じます。 る人を随分見かけます。 健康に対する関心が 市内でも、 年々高く 仲 5 な

あり、得た知識を積極的に生活に取の健康は自分で守る」という意識が室・糖尿病教室の参加者は、「自分実際、私たちが接する高脂血症教 り入れて改善しています。

ます。 安心して迎えることができると思い どんどん増えれば、 このように健康に気をつける人が 超高齢化社会を