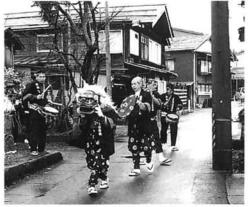

九年度の受託金額が、 (出栃尾市シルバ

人材センターの平成

内を 軒 軒回 た (東町

厄災消除などを祈願しました。

縁起のいい獅子舞は、つとされています。 まれて なお囃子にのって、町内の家毎年元旦に獅子頭をかぶり、 で過ごせるとあって、 厄を払うことができ、 を見た瞬間から泣き叫びましたが、 ていた人たちは、 大きな声でなく子どもほど元気で育 もたちは、 い歩いています。 東町の獅子舞同好会のみなさんは いました。 玄関先にやってきた獅子 また、 獅子に快く頭をか 獅子にかまれると 町内の家々を舞 獅子舞を待っ その年は健康 旭町でも行 小さい子ど 賑やか