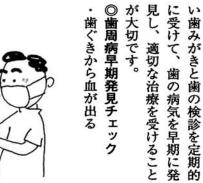

佐藤ミヨシ\*ん 金沢2-4-29

食生活の改善 きっかけは健診と教室

歯の用心一口メモ 歯の健康 Q&A 1 資料提供:新潟県歯科医師会 歯を磨くと出血するのですが、あまり無理に磨 Q 1 かないほうがよいのでしょうか。 A 1 ・ 歯肉から出血するのは歯周病のひとつの兆候 です。歯周病の検査のひとつに、歯と歯肉の (歯周ポケット)に細い針のような器 すき間 具(プローブ)を差し込む方法があります。 歯周病は歯周ポケットに細菌が増えて歯肉が 腫れ、すき間が広く深くなることから始まり ます。この状態が続くと歯を支えている線維 が溶かされ、出血しやすい状態になり、ひどく なると歯が溶けはじめます。歯周ポケットが どれくらい深くなっているか、すき間の壁の 内側から出血がないかを調べるのです。 従って、歯肉からの出血に気づいたら、その 部分をていねいに磨くように心がけましょう。 ていねいに磨いていれば、一週間もしないう ちに出血はなくなります。もちろんこれで歯 周炎が治ったかどうかは分かりませんが、歯 科医院で歯肉の下にかくれているプラークや 歯石を定期的に除去してもらいましょう。