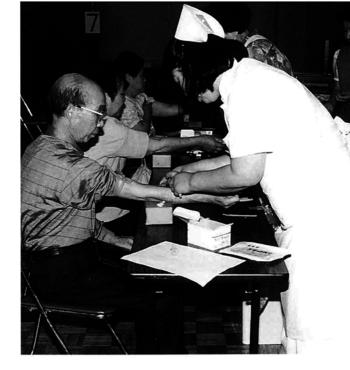

## 積極的に受診し、 生活習慣の改善を

で十三日間行われました。 五月から七月までの間、 市内八会場

中が引き金になっているケースが多 あります。ボケも寝たきりも、 っていることに、ボケと寝たきり くあります。 歳をとってからなりたくないと思 脳卒 が

要な課題です。脳卒中は、それ単独たって、脳卒中の予防はたいへん重 を予防することでもあります。 予防することは、ほかの生活習慣病 と深くかかわっています。 ではなく、 また近年、全国的に糖尿病が増加 健やかな高齢化社会を迎えるにあ 様々なほかの生活習慣病 脳卒中を

### 異常 Ø な い 人 は 13 %

ました。 %、三千百二十一人の市民が受診し 七千九百五十二人。そのうち約三九 平成九年度の基本健診対象者は、

とおりです。 基本健診の判定結果は、 図 | (1) の

療養の方針の指導を受ける必要があ か判定できないが医療機関で今後の (直ち人に治療を受けるべきかどう 導を受ける必要がある) は至ってないが適切な日常生活の指 一三%でした。要指導a(疾病まで 人は二百八十八人、九%。 異常の無かった人は四百十八人、 三五%。 に該当した 要指導b