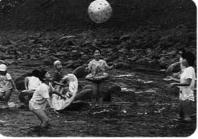

栃尾東小学校では、7月5日に杉の子夏祭 りとして刈谷田川(旭橋から出雲橋の間)で 川遊びを行いました。 これは、川遊びを通じて豊かな自然に親し みを持ってもらおうというもので、一昨年に 引き続き今回で二回目。 浮き輪などを手にした子どもたちは、大は しゃぎで川遊びを楽しんでいました。

川の中では、いっそう楽しいボール遊び

刈谷田州漁協事務局☎52-3808

ij その名も「新ガスソフトコード」。従来の青いゴムホースより性能アップ、色も落ち今まで、ご使用いただいておりました都市ガス用のゴムホースが新しく変わります。 ム色に変わって新登場です。 色も落ちつい た