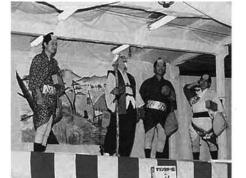

など特産品も出品されました。 糖 技 編 秋王の

▶北原さんと 「若い二人」 を合唱

青年会が水戸黄門劇

自作の水戸黄門劇を企画し、 魏

を披露。栃尾弁のせりふまわし茂夫が扮し、おなじみの高笑い に大入りの観客は大喜びでした。 主役の黄門様には新左エ門 0

まちをきれいに! \_ |団体が労働奉仕

ボランティア友の会

ライオンズクラブ