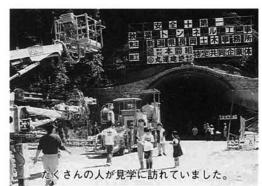

め表町、 部では、 訪れました。 n 問に係員がていねいに答えて 「この機械は何に使うのです 容にみなさん興味深々。 住む人たち約二五〇人が見学に の機械が配置されていました。 ネル工事専門の機械類が展示さ 「地質はどうです 「工事はやりやすいです 初めて見るト 好天に恵まれ、 ひんやりとしたトンネル内 滝の下町、 掘削作業の手順どおり 2 ねぃに答えてい か。」などの質 大野町をはじ ネル工事の内 谷内などに から か。」

T,

和やかな雰囲気の見学会で

した。

Θ

れるようになるとい

いですね。

ίΞΞ 月 13 日 ト ます ネ 見学会