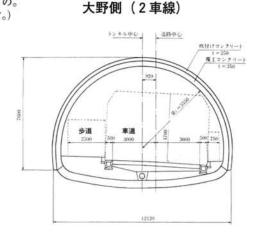

ロードヘッダ(掘削機)で1日に約1.5mずつ掘り進んでいます。

| 着工後約4カ月が経った七月                              | 間・丸運特定共同企業体で、道                                           |
|--------------------------------------------|----------------------------------------------------------|
| トンネル工事を見学                                  | トンネル部の施工業者は本トルの歩道が設置される計画。(一部三車線)、片側二・五メー幅六・〇メートルの二車線通行  |
| 平成十年完成の予定です。                               | トル、高さ四・五メートル、車道二丁目を結び、 全長二三七メー                           |
| 貫通する見込みで、その後、内進みますと平成九年の夏頃にはやすく、このまま順調に工事が | このトンネルは大野町と谷内<br>掘り進む                                    |
| なる地質は、比較的作業がやりまた、礫岩、砂岩、泥岩から                | 約七十五メートル                                                 |
| トルに達しています。                                 | ます。                                                      |
| 七月十三日現在で約七十五メーー・五メートルずつ掘り進み、               | として早急な整備が望まれてい市街地中心部へのアクセス道路                             |
| 始め、掘削作業に入って一日約削)という施工法で大野側から               | 消、商店街の活性化や郊外から通勤・通学時の交通混雑の解                              |
| 工事はNATM工法(機械掘                              | いよう計画されたものです。                                            |
| 憶五千万円です。路部も含めた総工事費は約十八                     | 寺院の門前町の景硯を損なわな沢大野町線の一部で、秋葉公園、後北中心を新ふ者市言画道路金              |
| Jak a A                                    | 時とつかた告があっ十回覧各会ル。国道三五一号バイパスと市い、工事に着手した秋葉トンネータ年三月十八日に起工式を行 |