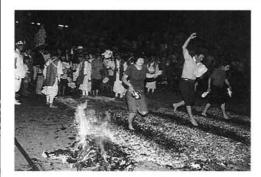

7月24日は秋葉三尺坊大権現の命 日。秋葉公園野外ステージ特設会場で は、点火された護摩の炎が燃え盛る中、 火祭りの秘宝が繰り広げられました。 火勢が衰えると、行者を先頭に約1 000人の老若男女が、無病息災・火 難消除を祈って火渡りを行いました。

秋葉の火祭り

道院食堂棟オープン!

さわやかな高原のレストランでおくつろぎ下さい

|  | い。」とスタッフ一同はりきっ | った美味しい料理を提供した | かに畳席も用意。「真心のこも | 香りが漂う内部は、イス席のほ | ープンしました。真新しい木の | 道院食堂棟が七月二十日にオ |  |
|--|----------------|---------------|----------------|----------------|----------------|---------------|--|
|--|----------------|---------------|----------------|----------------|----------------|---------------|--|