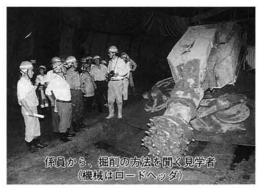

ロードヘッダ(掘削機)で1日に約1.5mずつ掘り進んでいます。

| 着工後約4カ月が経った七月                              | 間・丸運特定共同企業体で、道                                           |
|--------------------------------------------|----------------------------------------------------------|
| トンネル工事を見学                                  | トンネル部の施工業者は本トルの歩道が設置される計画。(一部三車線)、片側二・五メー幅六・〇メートルの二車線通行  |
| 平成十年完成の予定です。                               | トル、高さ四・五メートル、車道二丁目を結び、 全長二三七メー                           |
| 貫通する見込みで、その後、内進みますと平成九年の夏頃にはやすく、このまま順調に工事が | このトンネルは大野町と谷内<br>掘り進む                                    |
| なる地質は、比較的作業がやりまた、礫岩、砂岩、泥岩から                | 約七十五メートル                                                 |
| トルに達しています。                                 | ます。                                                      |
| 七月十三日現在で約七十五メーー・五メートルずつ掘り進み、               | として早急な整備が望まれてい市街地中心部へのアクセス道路                             |
| 始め、掘削作業に入って一日約削)という施工法で大野側から               | 消、商店街の活性化や郊外から通勤・通学時の交通混雑の解                              |
| 工事はNATM工法(機械掘                              | いよう計画されたものです。                                            |
| 憶五千万円です。路部も含めた総工事費は約十八                     | 寺院の門前町の景硯を損なわな沢大野町線の一部で、秋葉公園、後北中心を新ふ者市言画道路金              |
| Jak a A                                    | 時とつかた告があっ十回覧各会ル。国道三五一号バイパスと市い、工事に着手した秋葉トンネータ年三月十八日に起工式を行 |

め表町、 部では、 訪れました。 n 問に係員がていねいに答えて 「この機械は何に使うのです 容にみなさん興味深々。 住む人たち約二五〇人が見学に の機械が配置されていました。 ネル工事専門の機械類が展示さ 「地質はどうです 「工事はやりやすいです 初めて見るト 好天に恵まれ、 ひんやりとしたトンネル内 滝の下町、 掘削作業の手順どおり 2 ねぃに答えてい か。」などの質 大野町をはじ ネル工事の内 谷内などに から か。」