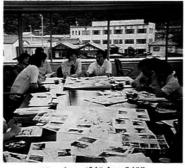

## キーワードは「よったかり」

栃尾市地域住宅計画(HOPE計 ング部会によって策定されたもの。 画)とは、地域の持つ自然、伝統、 文化、産業などの特性を生かしなが がキーワードです。 ら、「地域に根ざした住まい、まちづ くり」をめざすものです。 これは、国の補助事業として、平 成6年度から学識経験者、市民、行 始まります。 政で組織された策定委員会、ワーキ

ワーキング部会の討議

「よったかり」の場を調査しました

0