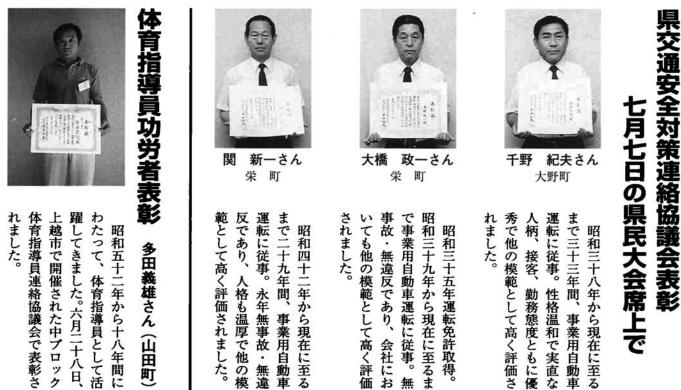

## 農業委員氏名 (議席番順)

八木 正知 (64)

| 丧朱安月 | 124 | (武师  | 田坝 | 6         |     |              |
|------|-----|------|----|-----------|-----|--------------|
| 氏    | 名   |      | 住  | 所         | 備   | 考            |
| 坂井   | 善一  | (62) | 原  | 町         | 振興副 | 部会長          |
| 関根   | 松男  | (58) | 下槽 | <b>隆出</b> |     |              |
| 大橋   | 長雄  | (60) | ٢  | 塩         | 農政副 | 部会長          |
| ○斎藤  | 良一  | (62) | 菅  | 畑         | 会長  | 代理           |
| 茨木   | 徹夫  | (56) | -7 | と貝        |     |              |
| 剣持   | 国栄  | (68) |    | 之貝        | 農政部 | <b>\$</b> 会長 |
| 椛澤   | 實   | (57) | 半着 | 截金        |     | _            |
| 諸橋   | 正平  | (68) | 来  | 伝         | 農協  | 推薦           |
| 渋谷   | 恵助  | (45) | 吉  | 水         | 振興音 | <b>K会長</b>   |
| 佐藤   | 勝   | (55) | 栃  | 堀         |     |              |
| 葛綿   | 一夫  | (64) | F  | 塩         |     |              |
| 保科   | 正雄  | (64) | Ę  | þ         |     |              |
| 金井   | 登   | (61) | 宮  | 沢         |     |              |
| 諏佐   | 忠夫  | (64) | 東中 | 野俣        |     |              |
| 平沢   | 義巳  | (70) | 半肅 | 截金        | 共済組 | 合推薦          |
| ◎諏訪勇 | 自貴栄 | (70) | 北荷 | <b>苛頃</b> | 会   | 長            |
| 藤田   | 君男  | (49) | 塩業 | 新町        | 市議会 | 推薦           |
| 渋谷   | -=  | (66) | 栄  | 町         | 市議会 | 推薦           |

大野町

農業委員の任期は三年間です。

地域の世話役としての活動です。 の要望をくみ取り、 -きめ細かに応えていく

た。

## 新しい農業委員が決まりました

| こい農業を見これるち助が見台をしたし  |
|---------------------|
| 専門部会の構成などについて審議し、新  |
| 日に開催され、会長、会長代理の互選と  |
| 改選後の第一回定例総会が七月二十二   |
| 員が誕生しました。           |
| 選任され、全体で十九人の新しい農業委  |
| 合・市議会から推薦された四人の委員が  |
| 次いで、農業協同組合・農業共済組    |
| ものです。               |
| が満了するため、実施が予定されていた  |
| 平成八年七月十九日をもって委員の任期  |
| り、十五人が当選しました。この選挙は、 |
| の定数を超えなかったため無投票とな   |
| け出た候補者が十五人と選挙による委員  |
| 委員会委員の一般選挙は、期限までに届  |
| 七月七日に予定されていた栃尾市農業   |