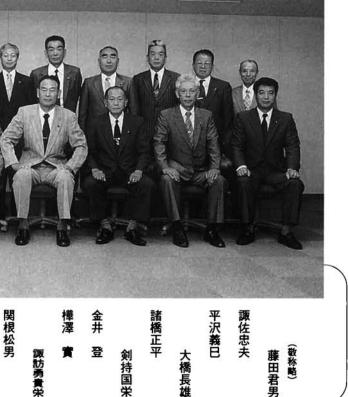

## 農業委員氏名 (議席番順)

八木 正知 (64)

| 丧朱安月 | 124 | (武师  | 田坝 | 6         |     |              |
|------|-----|------|----|-----------|-----|--------------|
| 氏    | 名   |      | 住  | 所         | 備   | 考            |
| 坂井   | 善一  | (62) | 原  | 町         | 振興副 | 部会長          |
| 関根   | 松男  | (58) | 下槽 | <b>隆出</b> |     |              |
| 大橋   | 長雄  | (60) | ٢  | 塩         | 農政副 | 部会長          |
| ○斎藤  | 良一  | (62) | 菅  | 畑         | 会長  | 代理           |
| 茨木   | 徹夫  | (56) | -7 | と貝        |     |              |
| 剣持   | 国栄  | (68) |    | 之貝        | 農政部 | <b>\$</b> 会長 |
| 椛澤   | 實   | (57) | 半着 | 截金        |     | _            |
| 諸橋   | 正平  | (68) | 来  | 伝         | 農協  | 推薦           |
| 渋谷   | 恵助  | (45) | 吉  | 水         | 振興音 | <b>K会長</b>   |
| 佐藤   | 勝   | (55) | 栃  | 堀         |     |              |
| 葛綿   | 一夫  | (64) | F  | 塩         |     |              |
| 保科   | 正雄  | (64) | Ę  | þ         |     |              |
| 金井   | 登   | (61) | 宮  | 沢         |     |              |
| 諏佐   | 忠夫  | (64) | 東中 | 野俣        |     |              |
| 平沢   | 義巳  | (70) | 半肅 | 截金        | 共済組 | 合推薦          |
| ◎諏訪勇 | 自貴栄 | (70) | 北荷 | <b>苛頃</b> | 会   | 長            |
| 藤田   | 君男  | (49) | 塩業 | 新町        | 市議会 | 推薦           |
| 渋谷   | -=  | (66) | 栄  | 町         | 市議会 | 推薦           |

## 新しい農業委員が決まりました

| こい農業を見これるち助が見台をしたし  |
|---------------------|
| 専門部会の構成などについて審議し、新  |
| 日に開催され、会長、会長代理の互選と  |
| 改選後の第一回定例総会が七月二十二   |
| 員が誕生しました。           |
| 選任され、全体で十九人の新しい農業委  |
| 合・市議会から推薦された四人の委員が  |
| 次いで、農業協同組合・農業共済組    |
| ものです。               |
| が満了するため、実施が予定されていた  |
| 平成八年七月十九日をもって委員の任期  |
| り、十五人が当選しました。この選挙は、 |
| の定数を超えなかったため無投票とな   |
| け出た候補者が十五人と選挙による委員  |
| 委員会委員の一般選挙は、期限までに届  |
| 七月七日に予定されていた栃尾市農業   |