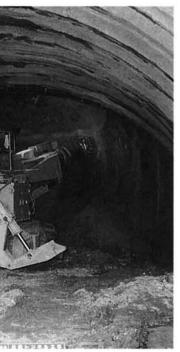

### 工事計画平面図

大野側から掘り始め、7月13日現在で75mのところまで進んでいます。 谷内側の入口部分が3車線になる計画。

左:今井博之くん 右:荒木将也くん (ともに表町)

思っていました。 ができて良かったです。 コイイ機械をいっぱい見ること と怖い感じがしましたが、 がむきだしになっていてちょ 工事中のトンネル の奥は、 早く通 カッ ± 0

は始めてなので、 トンネルを掘っているところ 早く見たいと

ロードヘッダ(掘削機)で1日に約1.5mずつ掘り進んでいます。

| 着工後約4カ月が経った七月                              | 間・丸運特定共同企業体で、道                                           |
|--------------------------------------------|----------------------------------------------------------|
| トンネル工事を見学                                  | トンネル部の施工業者は本トルの歩道が設置される計画。(一部三車線)、片側二・五メー幅六・〇メートルの二車線通行  |
| 平成十年完成の予定です。                               | トル、高さ四・五メートル、車道二丁目を結び、 全長二三七メー                           |
| 貫通する見込みで、その後、内進みますと平成九年の夏頃にはやすく、このまま順調に工事が | このトンネルは大野町と谷内<br>掘り進む                                    |
| なる地質は、比較的作業がやりまた、礫岩、砂岩、泥岩から                | 約七十五メートル                                                 |
| トルに達しています。                                 | ます。                                                      |
| 七月十三日現在で約七十五メーー・五メートルずつ掘り進み、               | として早急な整備が望まれてい市街地中心部へのアクセス道路                             |
| 始め、掘削作業に入って一日約削)という施工法で大野側から               | 消、商店街の活性化や郊外から通勤・通学時の交通混雑の解                              |
| 工事はNATM工法(機械掘                              | いよう計画されたものです。                                            |
| 憶五千万円です。路部も含めた総工事費は約十八                     | 寺院の門前町の景硯を損なわな沢大野町線の一部で、秋葉公園、後北中心を新ふ者市言画道路金              |
| Jak a A                                    | 時とつかた告があっ十回覧各会ル。国道三五一号バイパスと市い、工事に着手した秋葉トンネータ年三月十八日に起工式を行 |