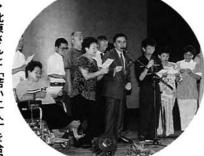

など特産品も出品されました。 糖 技 編 秋王の

▶北原さんと 「若い二人」 を合唱

青年会が水戸黄門劇

自作の水戸黄門劇を企画し、 魏

を披露。栃尾弁のせりふまわし茂夫が扮し、おなじみの高笑い に大入りの観客は大喜びでした。 主役の黄門様には新左エ門 0

まちをきれいに! \_ |団体が労働奉仕

ボランティア友の会

ライオンズクラブ