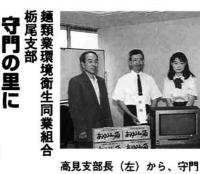

同組合では各店に

「あゆみの

テレビデオを贈呈

いになるでしょう

の里の職員に手渡されました

成人病検診車 市では、地域医療体制などを 栃尾郷病院に配備

**刈谷田川河川敷に**び5

な検診の実施が可能になります。 の購入費を、 成人病検診車(約五千三百万円) 充実させるために、最新装備の しました。これにより、 栃尾郷病院に助成 効果的