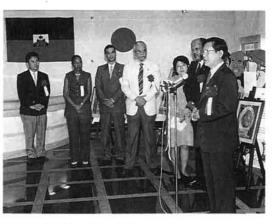

八日、 ただ

ハイテク機器を前に医療の 充実に夢をふくらます郷病 院医師のみなさん (6/26)

の素朴な絵画展」のテープカッて、美術館で開催する「ハイチマルセル・ドゥレ氏をお迎えし イチ共和国特命全権大使の

らは

かがでしょうか。 催していますので、 なっています。 親子で鑑賞に出かけてみてはい 衆の生活の様子が絵のテーマに ずれも原色を使い、 展示された作品は約六十点。 これより先、 が行われました。 九月八日まで開 夏休みには 自然や民

市役所を訪れ、 杵渕市長を表敬

画展のお礼を述べると、大使か訪問しました。市長が歓迎と絵 い。」とお誘いがありました。 「ハイチへもお出でくださ