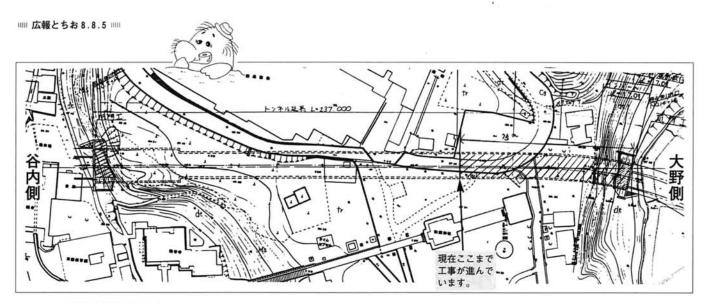

### 工事計画平面図

大野側から掘り始め、7月13日現在で75mのところまで進んでいます。 谷内側の入口部分が3車線になる計画。

左:今井博之くん 右:荒木将也くん (ともに表町)

思っていました。 ができて良かったです。 コイイ機械をいっぱい見ること と怖い感じがしましたが、 がむきだしになっていてちょ 工事中のトンネル の奥は、 早く通 カッ ± 0

は始めてなので、 トンネルを掘っているところ 早く見たいと

ロードヘッダ(掘削機)で1日に約1.5mずつ掘り進んでいます。

| 着工後約4カ月が経った七月                              | 間・丸運特定共同企業体で、道                                           |
|--------------------------------------------|----------------------------------------------------------|
| トンネル工事を見学                                  | トンネル部の施工業者は本トルの歩道が設置される計画。(一部三車線)、片側二・五メー幅六・〇メートルの二車線通行  |
| 平成十年完成の予定です。                               | トル、高さ四・五メートル、車道二丁目を結び、 全長二三七メー                           |
| 貫通する見込みで、その後、内進みますと平成九年の夏頃にはやすく、このまま順調に工事が | このトンネルは大野町と谷内<br>掘り進む                                    |
| なる地質は、比較的作業がやりまた、礫岩、砂岩、泥岩から                | 約七十五メートル                                                 |
| トルに達しています。                                 | ます。                                                      |
| 七月十三日現在で約七十五メーー・五メートルずつ掘り進み、               | として早急な整備が望まれてい市街地中心部へのアクセス道路                             |
| 始め、掘削作業に入って一日約削)という施工法で大野側から               | 消、商店街の活性化や郊外から通勤・通学時の交通混雑の解                              |
| 工事はNATM工法(機械掘                              | いよう計画されたものです。                                            |
| 憶五千万円です。路部も含めた総工事費は約十八                     | 寺院の門前町の景硯を損なわな沢大野町線の一部で、秋葉公園、後北中心を新ふ者市言画道路金              |
| Jak a A                                    | 時とつかた告があっ十回覧各会ル。国道三五一号バイパスと市い、工事に着手した秋葉トンネータ年三月十八日に起工式を行 |