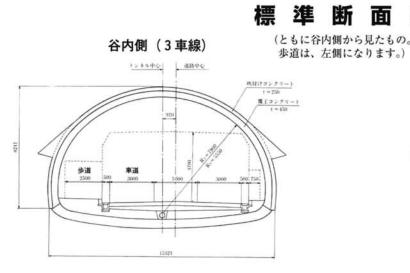

ロードヘッダ(掘削機)で1日に約1.5mずつ掘り進んでいます。

| 着工後約4カ月が経った七月                              | 間・丸運特定共同企業体で、道                                           |
|--------------------------------------------|----------------------------------------------------------|
| トンネル工事を見学                                  | トンネル部の施工業者は本トルの歩道が設置される計画。(一部三車線)、片側二・五メー幅六・〇メートルの二車線通行  |
| 平成十年完成の予定です。                               | トル、高さ四・五メートル、車道二丁目を結び、 全長二三七メー                           |
| 貫通する見込みで、その後、内進みますと平成九年の夏頃にはやすく、このまま順調に工事が | このトンネルは大野町と谷内<br>掘り進む                                    |
| なる地質は、比較的作業がやりまた、礫岩、砂岩、泥岩から                | 約七十五メートル                                                 |
| トルに達しています。                                 | ます。                                                      |
| 七月十三日現在で約七十五メーー・五メートルずつ掘り進み、               | として早急な整備が望まれてい市街地中心部へのアクセス道路                             |
| 始め、掘削作業に入って一日約削)という施工法で大野側から               | 消、商店街の活性化や郊外から通勤・通学時の交通混雑の解                              |
| 工事はNATM工法(機械掘                              | いよう計画されたものです。                                            |
| 憶五千万円です。路部も含めた総工事費は約十八                     | 寺院の門前町の景硯を損なわな沢大野町線の一部で、秋葉公園、後北中心を新ふ者市言画道路金              |
| Jak a A                                    | 時とつかた告があっ十回覧各会ル。国道三五一号バイパスと市い、工事に着手した秋葉トンネータ年三月十八日に起工式を行 |