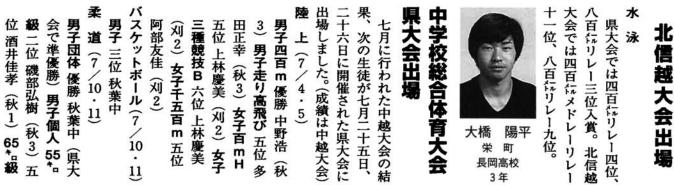

ボ

ルクラブ

第16回県スポーツ少年団

剣 上祥史(秋3)五位 中村浩明先俊太郎(秋3)三位 川優勝 勝沼秀人(秋3)二位 (刈 3) 和好 子(秋3)二位 野澤百理香 成亮(秋3) (刈3) 三位 酒井真弓 秋葉中 女子個人 優勝 小林彩 刈谷田中 男子個人 二位 佐藤 男子団体 優勝 秋葉中 三位 子団体 優勝 刈谷田中 女子個 超級 三位 星野進(秋3)女 三位 河井英雄 (秋3)三位 原崇展(秋2) 和(秋3) 78---級優勝那須 人 56 ← 超級 二位 杵渕愛子 道(7/10・11) (秋3)二位 韮沢秀峰 女子団体 二位 (秋2) 78 \*\_

3年

(秋3) (秋3)

勝し、全国大会に出場します。

百理香(刈3)が県大会で優 (秋3)、剣道女子個人で野澤 柔道男子個人で明先俊太郎

※全国中学校大会に出場

五位 奥村恵子

保科正雄 渋谷一二 坂井善 渋谷恵助 斎藤良