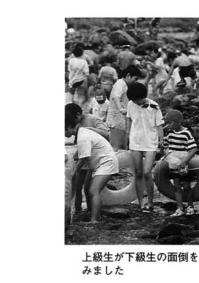

栃尾東小学校では、7月5日に杉の子夏祭 りとして刈谷田川(旭橋から出雲橋の間)で 川遊びを行いました。 これは、川遊びを通じて豊かな自然に親し みを持ってもらおうというもので、一昨年に 引き続き今回で二回目。 浮き輪などを手にした子どもたちは、大は しゃぎで川遊びを楽しんでいました。

川の中では、いっそう楽しいボール遊び

刈谷田州漁協事務局☎52-3808

ij その名も「新ガスソフトコード」。従来の青いゴムホースより性能アップ、色も落ち今まで、ご使用いただいておりました都市ガス用のゴムホースが新しく変わります。 ム色に変わって新登場です。 色も落ちつい た