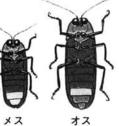

幼虫は、ヒヨ・ニと成虫が見られる期間が長い。 を食べています。 面にすみ、陸にすむ巻き貝など 他のホタルの幼虫は、湿った地 ごった水にもすんでいる。 生活するのはこの2種だけです。 アラガイなどの巻き貝を食べる。 幼虫は、水田や池など、 ともなっている。 〈ヘイケボタル〉 ホタルの仲間で幼虫が水中で

多少に

モノ

区別はすぐつきます。 光らなくても、 色をしているのでオス、 ではお腹の第5節が光ります。 スではお腹の第5、 ホタルは右の図のように、 光る節はうす黄 6節、 メスの メス オ