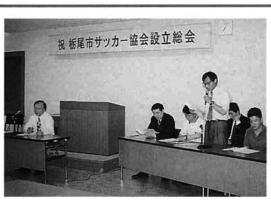

# を受けて、 人が出席し、協会規約、役員選

が設立されました。 近年のサッカ 設立総会には、関係者約六十 栃尾市サッカー協会 人気の高まり

栃尾市サッ

力

協会設立

6/1

合いました。 展に向け、活動することを誓い 整備など栃尾市のサッカーの発 大会の開催、専用グラウンド 今後、 **児催、専用グラウンドの加盟団体の拡大や市民** 

### 役所サッカー部、栃尾フットボトボールクラブ(社会人)、市 会長には県サッカー協会副会長 の馬場潤一郎氏が選ばれました。 ールクラブジュニアチームの三 現在の加盟団体は、 事業計画などが審議され、 約百二十人です。 栃尾フッ 主 ح