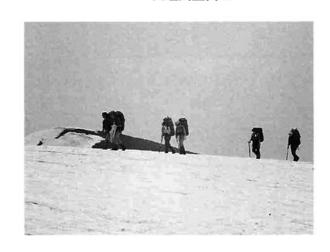

な茶器を中心に、いろいろなも 佐渡へ渡り、無名異焼の伝統的 のを作ってきました。

山など大パノラマを満喫しました。頂からみわたせる、弥彦山や魚沼三五百人を超える人たちが参加し、山快晴に恵まれて、守門山開きには 口からは午前六時にスタート。 ぞれが爽快な汗を流し、 スキーを楽しむ人たちもいて、 くれました。子供連れのグループ える若葉が登山者の目を楽しませ てくれました。 た。今年も、保久礼で地元の有志の は雪を踏みしめての登山になりまし もの年より残雪が多く、 人たちがみそ汁を作ってサービスし 途中のブナ林では、あざやかに萌 栃堀登山口から午前七時、入塩川 保久礼から 大自然を体 そ ゃ 2