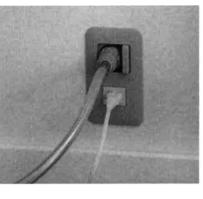

電気のコンセントと一体型

どもあります。

万一、ガス臭いときはこの

ス水道局へご連絡ください。ーターコックを閉め、すぐにガ

り替えるほうが安全です。 うな腐食があったら、早めに取 ださい。管の肉厚に影響するよ やころがし配管の下側を見てく

ガスメーターコック つけたマイコンメータ いたずら防止カバーを

- ターと

用として、

キー付きのメーター

コックやいたずら防止カバーな

のは取り替えをお勧めします。

また、誤操作やいたずら防止

場合、

下水道引込時に布設する

でいるおそれがあります。この プに穴があくような腐食が進ん

ます。

いガス栓に取り替えをお勧めし の原因となりやすいため、新し

> ころ、必ず事故の危険がある ひそんでいます。水のあると 中にも、水による危険は多く ですが、私たちの日常生活の

ことを忘れずに、

尊い生命を

ことが最も有利でしょう。

屋外にある立上管の根元部分

古くなって動きが悪くなったも

えないようでは困りますので、

があります。

いざという時に使

れた配管も多く、

昭和30年代、

40年代に布設さ 30年前後経過

ています。

古くなったガス栓はガス漏れ

した現在、メッキは剥げ、

パイ

くなり操作ができなくなること が古くなってくると、動きが固 できます。

家中のガスを止めることが これを横にすることによ

しかし、

このメーターコッ

だけの鋼管を使用しています。

どが開発され、

大変便利になっ

プールや海を思い浮かべがち

水の事故というと、

すぐに

▽用水路や側溝

る迅速継手やガスコンセントな

また、ワンタッチで接続でき

された配管は、亜鉛メッキしたしかし、昭和52年以前に布設

しかし、

います。

○ガスメーターコック

○ガス配管

○ガス栓

てますか?

の入口側の配管に取り付けて

ターコックはガスメータ

配管には、表面をプラスチック現在、宅地内に埋設するガス

が外れたときなどに自動的にガ

最近のガス栓は、ゴムホース

スを止める機能を持った「ヒュ

水の事故の多い季節でもありし、この季節は一年中で一番

楽しい水の季節です。

ーズコック」になっています。

で覆った腐食に強い配管を使っ