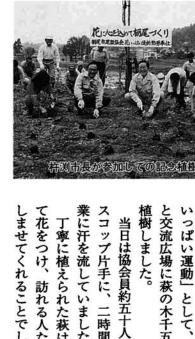

### 花いつ ばい運動 建設協会 千五百本植樹 6/17

長)は、環境整備の協力事業「花 栃尾市建設協会(本田登栄会

と交流広場に萩の木千五百本を 植樹しました。 当日は協会員約五十

ふるさ

業に汗を流していました。 スコップ片手に、二時間程の作 人が参加。

しませてくれることでしょう。て花をつけ、訪れる人たちを楽 丁寧に植えられた萩は、やが