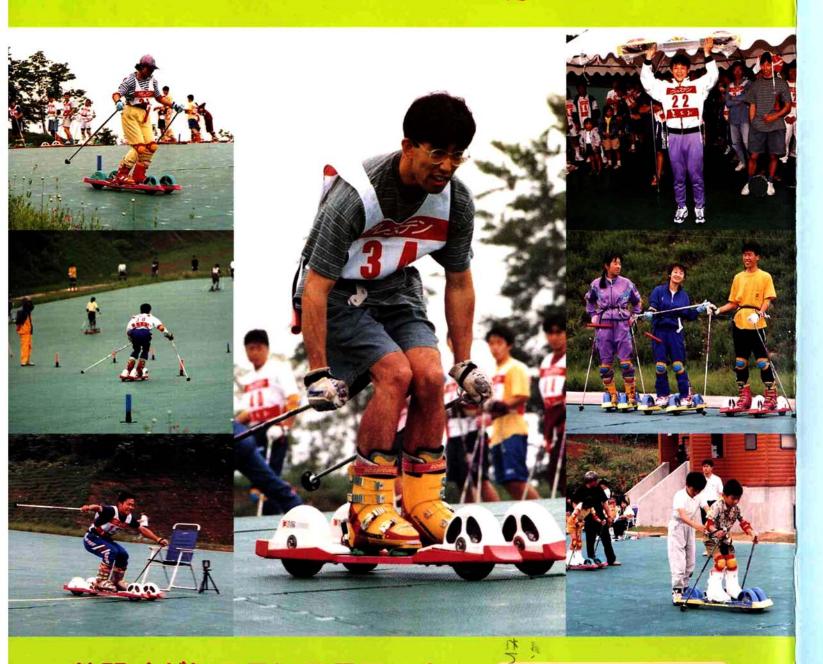

### 熱闘 / グレステンスラローム

IN グレステンとちお

6月16日に第3回グレステンスラローム大会を開催。 若者を中心に54人が参加し、熱戦を繰り広げました。 気持ちを集中して勢いよくスタート。 ポールをくぐり、ゴールめざして懸命に滑りました。 昨年7月、道院にオープンしたグレステンとちお。

高原での新しいスポーツに愛好者が増えています。

今月のもくじ

| <b>ラ月のもくし</b>          |
|------------------------|
| 生涯学習で広がる未来2            |
| まちの話題                  |
| 吹谷遊歩道開設8               |
| 水道の普及で豊かなくらし10         |
| 市議会のうごき12              |
| 始めよう、身近なリサイクル14        |
| Q&A軽自動車税、栃尾の自然 ·····16 |