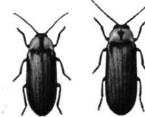

詳しくは、長岡財務事務所 へお問い

さい。検証といっしょに保管してくだ検証といっしょに保管したら、車要です。納税されましたら、車は、自動車税の納税証明書が必

問合せ 37 税務課管理係☎52-5

栃尾の自然を訪ねて₫ ~涼しい光を放つ虫~ ヘホタルの話>

自然環境のきれ

いさを示す生物

にしかすまないということで、 ナなどの巻き貝を食べる。

気がします。 「もう夏か。」と、季節を感じ、 を発しているホタルを見ると、 なつかしい昔を思い出すような 草にとまり、 黄緑色の光

ボタル」です。 は「ゲンジボタル」と「ヘイケ 栃尾で、 ゲンジボタルとヘイケボタル 普通見られるホタル

みはありません。(左図参照) は背の中央のすじが太く、膨ら 膨らんでいます。 ある黒いすじが細く、 す。ゲンジボタルは背の中央に の背側にある模様で区別できま は、大きさの違いとともに、胸 ヘイケボタル 真ん中が

〈ゲンジボタル)

ルより大きい。六月下旬から七体長10~16㎜と、ヘイケボタ 月上旬に成虫が見られる。

幼虫は、ヒヨ・ニと成虫が見られる期間が長い。 を食べています。 面にすみ、陸にすむ巻き貝など 他のホタルの幼虫は、湿った地 ごった水にもすんでいる。 生活するのはこの2種だけです。 アラガイなどの巻き貝を食べる。 幼虫は、水田や池など、 ともなっている。 〈ヘイケボタル〉 ホタルの仲間で幼虫が水中で

多少に

モノ

区別はすぐつきます。 光らなくても、 色をしているのでオス、 ではお腹の第5節が光ります。 スではお腹の第5、 ホタルは右の図のように、 光る節はうす黄 6節、 メスの メス オ