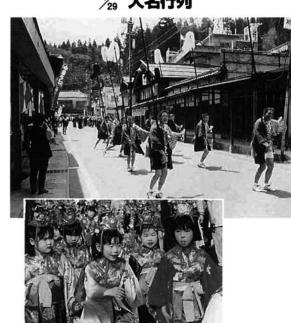

## まちの話題 諏訪神社春季大祭 大名行列

# 4/28 宵 宮 4/29 大名行列

道には大勢の人たちが見物に訪 作年と今年の二カ年で、神輿の文化財にも指定されていす。 一の形態を受け継いでいて、市伝統の様式と規模では、県下随 ました。 ちだんと華やかな雰囲気に包ま などの修復や衣装を新調し、 一の形態を受け継いでいて、 これは江戸中期を起源にし、 た総勢三百余人の大行列。