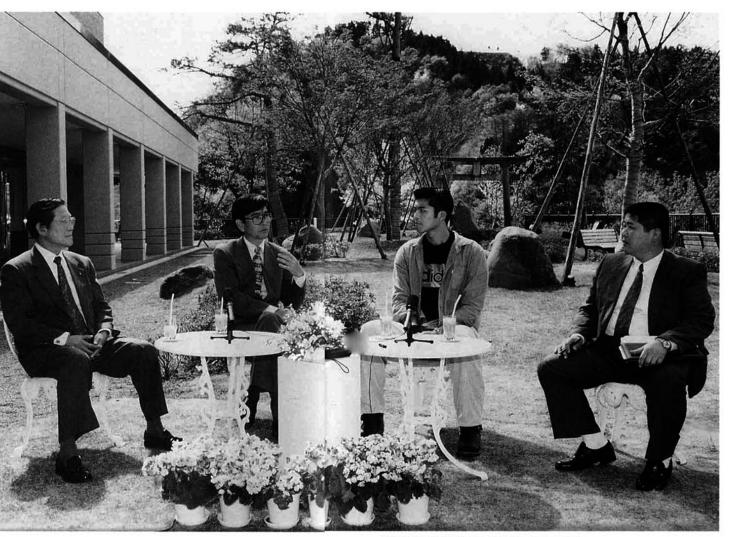

# まちづくり"夢" 座談会を開催

ところ

術

き

五月二日休

0

「走らんか!」の主人公「前田汐」役を演じた三国一夫さんをお招きし、 を囲んで、まちづくりに取組んでいる北村公さんの司会で座談会を行いました。 で大活躍の石坂浩二さん。そして当市一之貝出身で、 からたくさんのお話をしていただきました。 富な経験を生かしてのアイディアや提言を、 この座談会では、夢のあるとちおのまちづくりについて、石坂さんからは豊 当市のまちづくりアドバイザーで、俳優・タレントとしてテレビ、映画など また、三国さんからは若者の立場 NHK連続テレビ小説 市長

美術館前庭で始終和やかに行われた座談会 (左から杵渕市長、石坂浩二さん、三国一夫さん、北村公さん)

さん、 伺いたいと思います。 らのまちづくりについて抱負を お忙しいところ栃尾にお 本日は、 石坂さん、三国

います。 良いまちを作っていきたいと思 を拝借させていただいて、 見ていただき、 ございました。お二人からは、 やすいまちを作っていくお知恵 いろんな角度から栃尾の現状を いでいただき本当にありがとう これからの住み より

(3階)

6824

**◆** 会 合 市文化センター 6月19日休 午後1時30分から

対する事前説明会を次のとおり立候補を予定されている方に

務室にも用意してあります。 予定者説明会」の会場でお渡し 立候補予定者 6月19日に開催する「立候補 なお、 説明会を開催 市役所内選挙事

します。

まちづくりのアイディアや提言を聞いた座談会