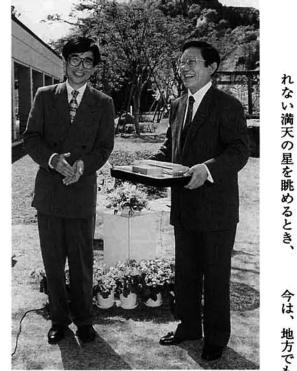

# まちづくり"夢" 座談会を開催

ところ

術

き

五月二日休

0

「走らんか!」の主人公「前田汐」役を演じた三国一夫さんをお招きし、 を囲んで、まちづくりに取組んでいる北村公さんの司会で座談会を行いました。 で大活躍の石坂浩二さん。そして当市一之貝出身で、 からたくさんのお話をしていただきました。 富な経験を生かしてのアイディアや提言を、 この座談会では、夢のあるとちおのまちづくりについて、石坂さんからは豊 当市のまちづくりアドバイザーで、俳優・タレントとしてテレビ、映画など また、三国さんからは若者の立場 NHK連続テレビ小説 市長

美術館前庭で始終和やかに行われた座談会 (左から杵渕市長、石坂浩二さん、三国一夫さん、北村公さん)

さん、 伺いたいと思います。 らのまちづくりについて抱負を お忙しいところ栃尾にお 本日は、 石坂さん、三国

います。 良いまちを作っていきたいと思 を拝借させていただいて、 見ていただき、 ございました。お二人からは、 やすいまちを作っていくお知恵 いろんな角度から栃尾の現状を いでいただき本当にありがとう これからの住み より

ながら、 ません。そして自然をできるだ のあるまちを作らなければなり 古い歴史的なものは永久に残し け大切にして、 あるまちです。雁木通りなどの 栃尾は自然が豊富で、 現代にマッチした景観 よったかりの場 歴史の

ばよいと思っています。 たかれる、そんなまちができれが腹をわって話ができる、よっをつくり、気心の知れた人たち

# 生きる喜びを知る 古に学び、 栃尾に

うか。 北村 具体的には、 どうでしょ

石坂 底辺が広いほど頂点が高 いといわれています。 美術館を例えれば、 絵を描く

> ですか。 れていますが、そのときと現在んは、二十数年前に栃尾に来ら のまちの印象を比べるといかが さっそくですが、石坂さ

みて、 石坂 思いながら見ていました。 日本統一という考えは、こうい うところからでてくるのかなと ら育った人間の心の中に描く、 広々としたものを見なが その時に、城山に登って

残っている、そんなところからそれは、例えば雁木がまだ多く がうかがえます。 りと厳しい自然のなかでたくま も雪国の工夫、人間の知恵など しさみたいなものを感じました。 町全体の印象は、 結束力、 ゎ

ていますが、よそに比べればず まちなみも商店街も綺麗になっ 代化が進んで、ここもさすがに いぶん昔の良いところが残って それから長い年月が経って近 ま

それでは、三国さん。

されおめでとうございます。 年十月からスタートし、栃尾の での主役という大任、無事終了 ずはNHKドラマ「走らんか!」

とで大変幸運でした。 このドラマが決まったというこ 最初に受けたオーディションで 三国僕の場合、スカウトされ、 かがでしたでしょうか。 いました。初のテレビ主演、 人たちは、一生懸命応援をして V

で役にたちました。応援して 族的な感覚が、そのままドラマ た。そして、このドラマでやり て行動できるということでし っかり持っていて、自信をもっ 思っていたら、 ありがとうございました。 ただきましたみなさん、本当に いるむこう三軒両隣みたいな家 やすかったのは、栃尾に残って たこと。どういう元気かなって いでかい男の子を必要としてい このドラマが、まず元気の良 市長さん。 自分の考えをし これか