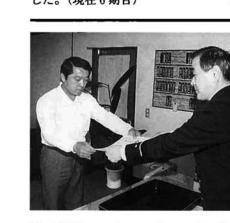

立たないと思います。まちづく 声を無視してまちづくりは成り が一番大切なことです。 それから、 市民のみなさんの

現に向けて道を切り開いていく、 大切だと思います。 囲気を、創り上げていくことが 話していただけるような町の雰 たかりの場で気楽にみなさんが 思います。そのためには、よっ 民こそが語るべきことだろうと りの原点を、栃尾なら栃尾の市 自分たちで見つけ、 まちづくりの夢という その実

石坂浩二さんが油絵の具をプレゼント 5月2日、「絵画の底辺拡大に役立てて ほしい。」と、油絵の具など約400本を美 術館に寄贈していただきました。