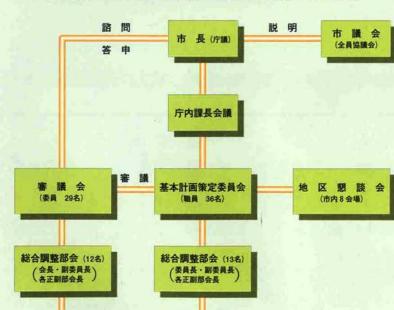

# 総合計画策定の方法は

合計画審議会の答申を受けて策定しまし計画は、市民各層の代表者からなる総

八会場において、懇談会を開催しました。市民の意見を計画に反映するため、市内 また、後期基本計画策定にあたっては、

# 第 4 次栃尾市総合計画(後期基本計画)策定体制

# 専門部会(6部会) 専門部会 (5部会)