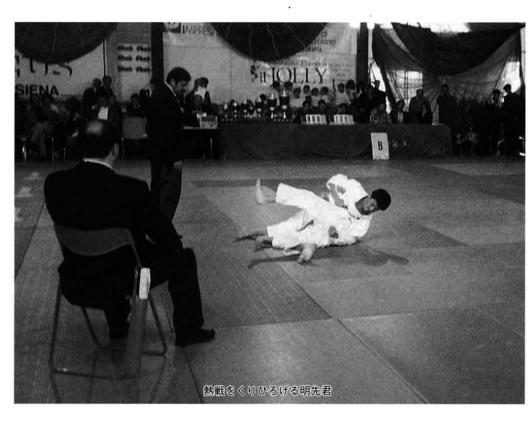

### イタリアJP国際柔道大会優勝

秋葉中学校3年 明 先 俊太郎 程

先君は3月31日、イタリア・シエナ市で行われた第13回 タリアジュニア国際柔道大会の中学生60kg級で、見事優勝

中学生の国際大会優勝は、県内でも初めてのこと。

秋葉中学校柔道部に所属し、毎日厳しい練習を重ねています。 昨年の全国中学校柔道大会では三位入賞。豊富な練習量と実 績を持つ彼の柔道着姿には「白信と誇り」が感じられます。

## 第13回イタリアジュニア国際柔道大会参加記 中学生60㎏級優勝 明先俊太郎君 (秋葉中三年・平)

この大会には、イタリア、フランス、スペインなど十三カ国の強て参加し、見事中学生六十㎏級で優勝しました。 された第十三回イタリアジュニア国際柔道大会に日本代表選手とし 三月二十五日から四月三日までの間、イタリア・シエナ市で開催

中学生七人の計十七人の選手団で臨みました。 豪選手が参加。日本からは監督、コーチ二人、階級別に高校生七人、

今回六十㎏級の日本代表となったものです。 道連盟の中学生強化選手に選ばれていて、今までの実績が評価され、 明先君は昨年八月の全国中学校柔道大会で三位に入賞し、 イタリアでの様子などを紹介し 全国柔

ていただきました。 優勝した明先君に試合の内容や、

秋葉中学校三年

受けとり、 ごい実績があって、 ワンの選手達なので、 し、トレ 者全員が東京の講道館に集合三月二十五日午後二時、参加 ィング。さすがに全国ナンバー ーニングウエアなどを 一時間ほどのミーテ しっかりと みんなす