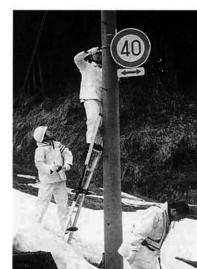

### 春の全国 交通安全運動

施され、 がおこなわれました。 間、春の全国交通安全運動が実4月6日から15日までの10日 交通安全へのアピー ル

交通安全施設の点検

男性交通指導員と警察署との

だ標識やカーブミラーなどを点 全を願って毎年行っているもの の点検がおこなわれました。 検修復するものです。 この施設点検作業は、

安全教室が開催されました。 時期、保育園や学校などで交通

新学期に入って間もないこの

交通安全教室

0

合同による、道路交通標識など 冬期間の降雪や除雪で傷ん 交通安 顔に、子供たちも楽しそうに交女性交通指導員のやさしい笑 通ルールを教わっていました。