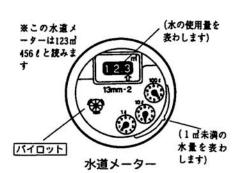

### 漏水はありませんか?

漏水は、水道メーターを確認するこ とで簡単に発見することができます。 水道の蛇口を全部閉めた状態で、水 道メーターのパイロットが少しでも回 転していれば、どこかで漏水をしてい ます。

漏水を発見したら、公認工事店へ修 理の依頼をしてください。

ところ

文化センタ

ー及び市民会

相談日

後3時