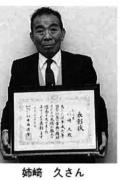

### で温かく向かえてくれました。 の児童たちが拍手と花のアーチ

総務庁長官が統計功労者表彰 神保さん、 姉﨑さん

﨑久さん (田之口) のお二人が、 調査員としてご尽力くださっ この度、永年にわたって国勢 神保正昭さん(人面)と姉

た。 総務庁長官表彰を受賞されまし

> が優秀と認められ今回の受賞と ずさわられてきたもので、

査に調査員としてその職務にた

成績

勢調査以来、 お二人は、 、国勢調査や経常調、昭和30年10月の国

されました。

新保正昭さん

行われ、 なったものです。 4月9日、 市長から表彰状が手渡っ日、市役所で伝達式が

65歳です。20歳代か 活躍されてきました。 以上にわたって調査員としてご 20歳代から、 姉崎さんは 40年間

張っていただいているお二人に 心からお祝いを申し上げます。 調査員として、今も現役で頑