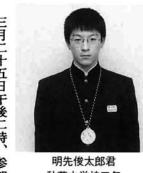

### イタリアJP国際柔道大会優勝

秋葉中学校3年 明 先 俊太郎 程

先君は3月31日、イタリア・シエナ市で行われた第13回 タリアジュニア国際柔道大会の中学生60kg級で、見事優勝

中学生の国際大会優勝は、県内でも初めてのこと。

秋葉中学校柔道部に所属し、毎日厳しい練習を重ねています。 昨年の全国中学校柔道大会では三位入賞。豊富な練習量と実 績を持つ彼の柔道着姿には「白信と誇り」が感じられます。

## 第13回イタリアジュニア国際柔道大会参加記 中学生60㎏級優勝 明先俊太郎君 (秋葉中三年・平)

この大会には、イタリア、フランス、スペインなど十三カ国の強て参加し、見事中学生六十㎏級で優勝しました。 された第十三回イタリアジュニア国際柔道大会に日本代表選手とし 三月二十五日から四月三日までの間、イタリア・シエナ市で開催

中学生七人の計十七人の選手団で臨みました。 豪選手が参加。日本からは監督、コーチ二人、階級別に高校生七人、

今回六十㎏級の日本代表となったものです。 道連盟の中学生強化選手に選ばれていて、今までの実績が評価され、 明先君は昨年八月の全国中学校柔道大会で三位に入賞し、 イタリアでの様子などを紹介し 全国柔

ていただきました。 優勝した明先君に試合の内容や、

秋葉中学校三年

受けとり、 ごい実績があって、 ワンの選手達なので、 し、トレ 者全員が東京の講道館に集合三月二十五日午後二時、参加 ィング。さすがに全国ナンバー ーニングウエアなどを 一時間ほどのミーテ しっかりと みんなす