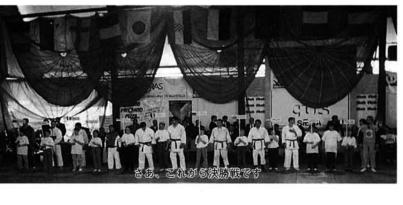

## 第13回イタリアジュニア国際柔道大会参加記 中学生60㎏級優勝 明先俊太郎君 (秋葉中三年・平)

この大会には、イタリア、フランス、スペインなど十三カ国の強て参加し、見事中学生六十㎏級で優勝しました。 された第十三回イタリアジュニア国際柔道大会に日本代表選手とし 三月二十五日から四月三日までの間、イタリア・シエナ市で開催

中学生七人の計十七人の選手団で臨みました。 豪選手が参加。日本からは監督、コーチ二人、階級別に高校生七人、

今回六十㎏級の日本代表となったものです。 道連盟の中学生強化選手に選ばれていて、今までの実績が評価され、 明先君は昨年八月の全国中学校柔道大会で三位に入賞し、 イタリアでの様子などを紹介し 全国柔

ていただきました。 優勝した明先君に試合の内容や、

秋葉中学校三年

受けとり、 ごい実績があって、 ワンの選手達なので、 し、トレ 者全員が東京の講道館に集合三月二十五日午後二時、参加 ィング。さすがに全国ナンバー ーニングウエアなどを 一時間ほどのミーテ しっかりと みんなす