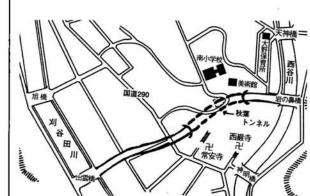

# 秋葉ト ンネル 削に (三月十)

都市計画道路金沢大野町線 八日に行 <u></u>の 起工式を来 トンネル

年の完成を目指しています。 は県の事業で進められ、平成十内二丁目間を結ぶもので、工事 の掘削にいよいよ着手します。 このトンネルは、 トンネルの全長は二三七メー 大野町と谷

トルの歩道が設置されます。 市の施工で出雲小路の 片側二・五 トンネル