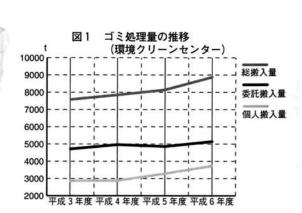

# 増えるゴミ

なり、一日平均約二十四ドの燃 業廃棄物は三、 棄物は年間で五、 家庭ゴミを中心とした一般廃 八七〇上〉(平成六年度)に 七二七上、で合計 一四三人 事

えるゴミを処理しています。

年間に十七%も増えています。 クリーンセンターで処理したゴ平成三年から六年までに環境 (図1参照) ミの量を見てみると、 このため、

それを取

処理費用の増加が負担になって きています 焼却施設の寿命や

などの資源ゴミ、 また、燃えるゴミの中に空缶 金属類などの

分別収集とリサイクルで 合計で四 減量化を ています。そして、それを取処理施設を傷める原因になっ燃えないゴミが混じっていて、 ています。 作業効率の低下にもつながっ り除くには危険な作業が伴い

私たちの生活からは、毎日たくさんのゴミが出されています。 そのほとんどが焼却されたり、埋め立て地に埋められます。 また、資源としてリサイクルできるものまで捨てられたり、 燃えるゴミに燃えないゴミが混じっていることもあります。 増えつづけるゴミの処理には、多くの費用とエネルギーが必要です。 一人一人の手でゴミを分別して、ゴミを減らしていきましょう。

増え続けるゴミ

集められた空缶などの資源で

○燃えるゴミ

ゴミの出し方