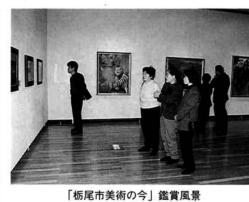

# 栃尾市美術館

好評です〃

開館記念特別展

『第二弾 栃尾市美術の今』に三八七一人が来館 『第一弾 郷土ゆかりの作家秀作展

第三弾 中国敦煌写真展は3月1日から~

催していますが、 市美術館を開館して三カ月

催します。お誘いあわせのうての『中国敦煌写真展』を開 作品を鑑賞していだきました。 今」には市内外から三八七一 の作家秀作展』『栃尾市美術の 開館記念特別展を継続して開 が経過しました。これまで、 人が来館し、 三月一日からは日本で始め 絵画や書・ 『郷土ゆかり 陶芸