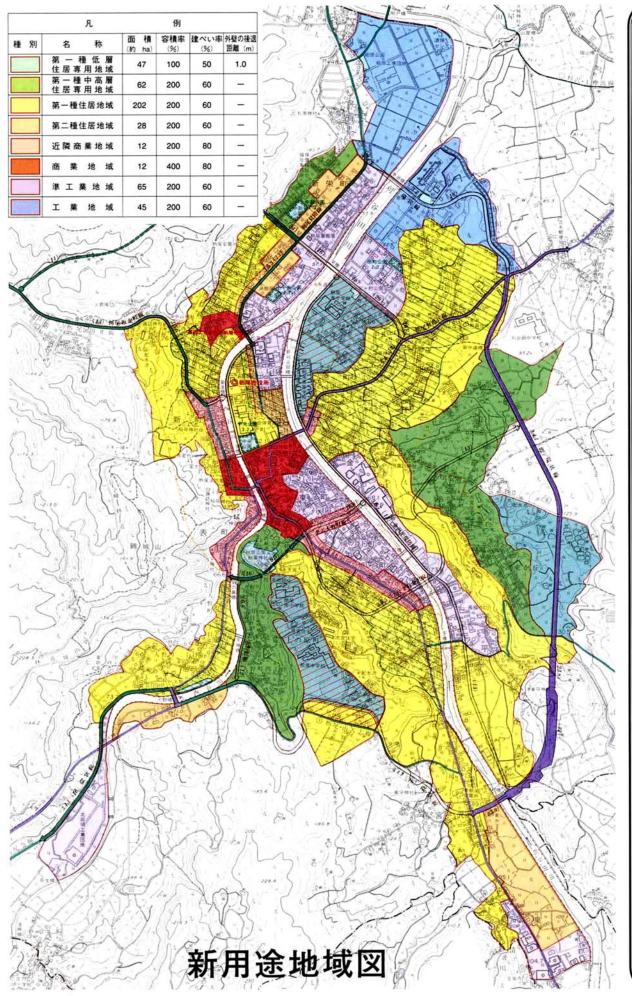

四区分に細分化され、名称も変 住居系がこれまでの三区分から 栃尾市の新しい用途地域は、

認されました。

|市計画審議会において決定さ平成七年十月五日に栃尾市の 法改正にあわせ栃尾市でも見 平成七年十一月二十四日に 説明会や関係

は県の都市計画地方審議会で承 機関と協議を行ってきました。 直し作業を行い、

されることになりました。

の改正に伴い 都市計画法および建築基準法 用途地域が変更

(表②)

次の六地区につい

そのために用途地域には、

(表①)

大野町 泉·宮沢土地区画整理地区 0 (大野橋県道沿い)

※新用途地域図は、 ※新用途地域図は、次ページ参照 売します。 り一部六百円で建設課にて販 上の原町の一部(県道沿い) 仲子町の一部 (出雲小路) 市建設課都市 3月下旬よ

|   | Į   | 見在の | 用途地均   | 或       | 新用途地域   |
|---|-----|-----|--------|---------|---------|
| ア | 住第二 |     | 地 域居専用 | ·<br>地域 | 第二種住居地域 |
| 1 | 住   | 居   | 地      | 域       | 第二種住居地域 |
| ゥ | 住   | 居   | 地      | 域       | 第二種住居地域 |
| ı | 住準  |     | 地 域業 地 | 域       | 第二種住居地域 |
| オ | 準   | I   | 業 地    | 域       | 近隣商業地域  |
| カ | 第-  | -種住 | 居専用地   | 也域      | 第一種住居地域 |

現在の用途地域

第一種住居専用地域

第二種住居専用地域

住居地域

商業地域

準工業地域

工業地域

0

近隣商業地域

# 用途地域とは

ら八区分になりました。基本的系、工業系と合わせ、七区分か

には現在指定されている区域と

部変更になります を計画的に配置することによ として定められます。 機能的な都市活動の確保を目的 工業地などの基本的な土地利用 用途地域は、住宅地や商業地 良好な市街地環境の形成と ます 新用途地域

低層住宅の良好な環境を守るための地域です。小規模なお店や事務所をかねた住宅や小中 学校などが建てられます。 第一種中高層住居専用地域 中高層住宅の良好な環境を守るための地域です。病院、大学、500㎡までの一定のお店な