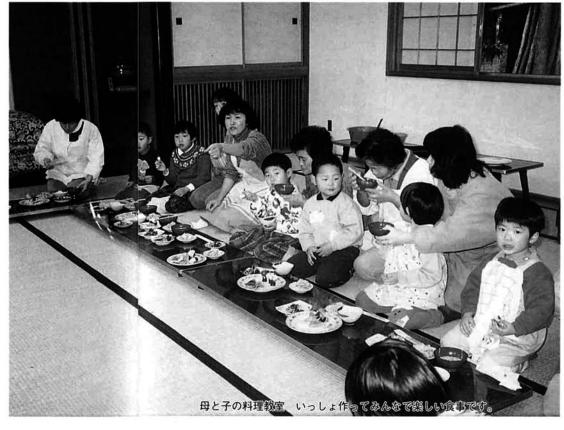

の栄養教室を終了した人たちで

親子がいっしょになって食事と健康について考えます。 大切なスキンシップのひととき。 親から子へ食文化が引きつがれます。

を願って小さな活動を大切にし 家族、地域の人たちの健康増進 理しています。 参加していただきました。 自らの健康増進に努め、

加し、適塩みそ汁の試飲をして ています。 いただきました。 一昨年から農業まつりにも参 公衆衛生協議

た料理の展示を行 う症予防」をテーマにカルシウ 会の講演会時には、「骨粗しょ ムをたくさん取れるよう工夫し 地区で活動しています。 六七人の会員が いました。

研修で学んだことを地区の皆さ 「母と子の料理教室」を各地区 の公民館やセンターで実施し、 んに伝え、 「栄養と健康のつどい」や

参加者に心のこもった昼食を食 たきりにならない き「家に閉じこもらない」「寝 い七十五歳以上のお年寄りを招 ていただこうと張り切って調 食生活改善推進委員は、 普段外出する機会の少な ティー」を実施して 一緒に考える活動を 」を目的に

> を振り返ってみてくださ べたらよいか」自分の食事