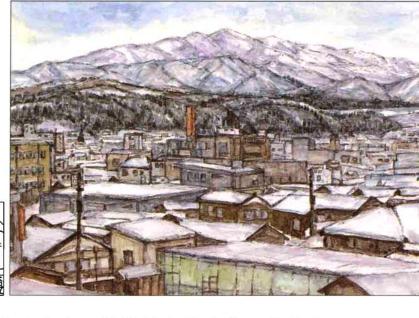

# たしの好きな風景(81) 芳香稚草園(大町)から

を眺めた風景です 白銀の守門山が、 大町の芳香稚草園から守門山 太陽に照ら

されキラキラと輝きながら市街

てくれます。 いろいろな思い出や感動を与え 地を見下ろしています。 四季折々の守門山は、人々に

1996-2

発行

新潟県栃尾市長

No. 469

No.469

清六さんです。

思い出をつめた懐かしい風景です。忘れられない財産であり、多くの

家並みは、

しました。

そんな折々に見下ろす 静かなたたずまいを見

を摘んでままごと遊びで時を過ご 山で木の枝を振り回したり、

草花 や裏