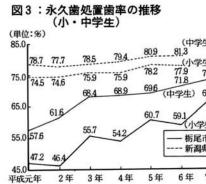

き」をしてあげましょう。-分なところを補う「仕上げみ

があって、 大丈夫。」ではありません。 除くことが一番の予防になりま になる可能性があります。 ていくことが大切なのです。 す。このため、 は難しいですから、

図5、

6参照)

の子供が治療を済ませています。 をみると、九月の時点で約7 半数の子供に治療が必要なむし

春の歯科検診の結果では、

約

変えていないためではないでしょ むし歯ができやすい生活習慣は

歯がありました。

その治療状況

割

でしょうか。

次に、永久歯のむし歯はどう

身についていません 7.1% 身について 43.3% だいたい身に ついている 49.6%

とどうなるでしょうか?」

むし歯は自然に治るというこ

永久歯のむし歯は、

放っておく

れが成長期ですと、発育の遅担をかけるようになります。

発育の遅れ

Z

では、「治療が済んでい

な

できなくなり、