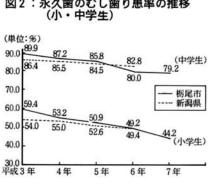

な 61

数以上の人が治療してい 三歳で33・1%、四歳で39 五歳で46・9%となり、 わかります。 ` 1 % いないこ は

**一 が** 

(図1参照) 半 7

小 中学生の

0

ています。 しかし、

伸び悩んでいる状況が見られま 県平均に比べ低くなっており、

(小・中学生) ·····(小学生) 77.9 74.1 71.8 74.1 782 (中学生) 672 (小学生) - 栃尾市 新潟県

むし歯り患率は、 県平均と比較しても低くなっ (図2参照) 減少傾向に

参照) 永久歯の処置歯率は 7年

┌無回答 2.3%