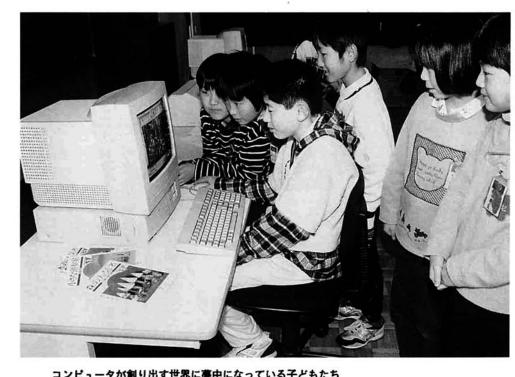

# 栃尾南小学校が 視聴覚教育奨励賞 を受賞

コンピュータが創り出す世界に夢中になっている子どもたち 主体性を持ち、情報処理能力の育成に役立っています

るとか、

友達の考えがよく分

表現が友達に分かってもらえ 楽しさもありますが、自分の ます。そこには、機器を使う

もより活発になり迫力があり

ます 成果をあげています。メディアを積極的に取り入れ、 現在も引き続き学習に視聴覚

究成果を発表し、

好評を得てい

究大会の会場校になり、

その研

思います。

かる楽しさなどがあるのだと

覚メディア(媒体)を活用して、 境を創り出しています。 子どもたちがいきいきと学ぶ環 ンピュータやビデオなどの視聴 栃尾南小学校では、学習にコ

指定校として取り組んできまし 向上を目的として働日本視聴覚 この賞は、視聴覚教育の普及、 導研究大会、学校視聴覚教育研 十四回新潟県小・中学校学習指 た。平成六年十一月には、第三 カ年にわたり、 でに三十四回の歴史があります。 教育協会が主催するもので、 <学校部門>を受賞しました。 一九九五年視聴覚教育奨励賞 この度、その成果が評価され、 同校では、平成五年度から二 県の視聴覚教育