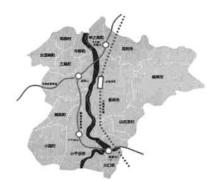

# 広域開発について

刈谷田中学校3年 林

というのは、構成市町村がそれいます。「地方拠点都市地域」小国の13市町村が対象になって和島、出雲崎、山古志、川口、和島、出雲崎、山古志、川口、谷、中之島、越路、三島、与板、

れには長岡、栃尾、見附、小拠点都市地域」に指定され、

小千 そ

この結果をみると、

栃尾の抱

おきるか。また、それを防ぐたつくったらどういう環境問題が

娯楽、遊戯施設が少ない

思います。例えば、

ゴルフ場を

魅力的な商店街がな

を考えるのはどうでしょうか? 十万人の長岡地域でまちづくり

平成五年、

長岡地域が「地方

3 位

国際性がない

考え、二万七千人の栃尾から四す。それで、もっと広い視野で す。それで、もっと広い視野でくのが簡単になってきていま

思います。

ら、長岡市やほかの市町村に行

長岡地域広域市町村

きなレクゾーンになると思いまち、13市町村全体で考えても大

は栃尾の観光開発にも役に立

ふるさと交流広場

くったらいいと思います

職するからです。このことからが少なく、大半が長岡方面に就が多く、高校卒業後も地方就職 路整備などの道路施設の向上か 中の小貫に通じるトンネルや道 言ではないでしょう。 商業が栄えているといっても過 長岡は栃尾より働く場所が多く、 が中学校卒業後、長岡への進学 でしょうか?それは栃尾の若者 若者の減少はどうしておこるの 少が多いことがあげられますが ます。その原因として若者の減 栃尾は現在、過疎に悩んでい 今、 建設

> 能を分担しあい地域一体となっ ぞれの特性を持ち寄りながら機

この自然環境を利用して、栃尾然がたくさん残されています。

なりません。

栃尾の特性(織物、

が納得でき、

安心して利用でき

るレクゾーンをつくらなければ

らよいか念入りに考えて、市民めに栃尾のどの場所につくった

織物の町というほかに豊かな自話に少しもどりますが、栃尾は

思えます。ここでまちの特性の える問題によく似ているように

て住みよい地域づくりを行うと

いうものです。

杜々の森名水公園、栃堀のふる尾のレクゾーン、名所といえば

考えてはどうでしょうか?今栃 を長岡地域のレクゾーンとして

まちづくりを考えるのは、 自然など)を守りながら新しい

未来

のわたしたちに受けつがれるで

さと交流広場があります。

この

います。
の足がかりとなるよう活動して
町村の枠を越えた広域的事業へ を設立しました。「ネット13」ちづくりグループ「ネット13」 を進めていくために、新たなま長岡地域の13市町村は、これ て、その内容を充実したり、 るまちづくりを他の地域のメン はそれぞれの地域で行われてい ーが後押しをすることによっ

いろな運動施設か遊ぶ施設をついてもらい、その結果からいろ村のみなさんにアンケートをかほかにつくるとしたら、13市町

したが、栃尾は織物の町だから、市町村のそれぞれの特性とでま これを栃尾の特性として、 「地方拠点都市地域」で構成 でてくることが大いに予想されことによって大きな環境問題が

しかし、レクゾーンをつくる

最優秀賞〈高校生の部〉

一議長賞一

目 栃尾高等学校2年

とは関係あり 0 守 門

いか栃尾に愛着がある。 化脱却への決定打とはなってお ろな対策を行ってきたが、 だ。それに対して市でもいろい 特に若年層の減少が目立つから て不安を感じざるを得ない。 このままの栃尾では未来に向け のところはそれらの対策が過疎 なぜならば、 やはり生まれ育ったせ 急速な過疎化、 しかし 現在