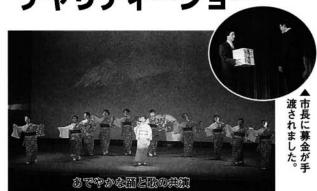

また、「これからの栃尾のそば」と題して意見 発表があり「家庭でも簡単に作れる手づくりそば をPRして、そばの栽培面積を拡大し、遊休耕地 の有効利用と栃尾の産地化を図りたい」と話して いました。

歳末たすけあい

12/3 市民会館 チャリティーショー

毎年年末の恒例行事になりました、栃尾歌謡ク ラブ主催のチャリティーショーが開催されました。

踊りの脩士社中の協賛を得て、素晴らしい歌と 踊りのショーを披露。ホールが満席になるほどの 観客からは拍手喝采を受けていました。

当日集まった131,006円は、歳末たすけあいに寄 付されました。ありがとうございました。

12/10

年間を通して、

ランテ

「りんごの会」いずみ苑を訪問