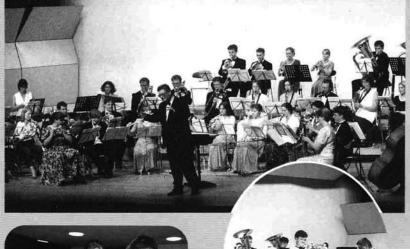

### わが家のおすすめ料理で

かけ、

ネギのみじん切りを乗

②の特製タレを

ふるさとの心

市民コンサート イギリスの太陽たち (ロイヤルノーザンカレッジ・ウインドオーケストラ)

市では音楽を通して豊かな心を養い、文化と感性を育むまちづくりを目 指しています。

7月22日の市民コンサートでは、イギリスの若者たちによる活気にあふ れたすばらしい吹奏楽を楽しむことができました。

音楽は国境や民族に関係なく、私たちの心に潤いと明日への活力を与え てくれます。

ます。 り落とし、

②フライパンに油をしき焦げ目が ーズを巻いて楊枝でとめとし、二枚に開いてネギ

いときは大きな声で

1

I

い、文化と感性を育むまちづ くりを目指しています。」

イギリス、マンチェスター市からロイヤルノーザ ンカレッジ・ウィンドオーケストラのみなさん(男 性17人、女性25人)がやって来ました。

7月20日から22日までの3日間栃尾に滞在し、私 たちに世界一流の最高に楽しい吹奏楽を聞かせてく れました。そして滞在中、小さな子供たちとのミニ コンサート、杜々の森での散策、市民との交流、い っしょにジャズを演奏したり、イギリスの太陽たち は栃尾にすばらしいプレゼントをしていきました。

### 市民コンサート% PM6:30

市民会館大ホールはあふれんばかりの聴衆。 演奏が始まり、ひとつひとつの楽器の研ぎ澄 まされ、洗練された音色。息を呑む。

ジャズの旋律。日本の調べ。サックスのジ ョンが山笠をかぶって沸かせる。指揮者ティ モシィが得意のホルンを吹く。太田氏がファ ゴットを演奏する。藤岡氏がタクトを振る。 楽しく素晴らしいコンサート。

英会話教室の人たちとのひととき 本場の英語を学ぶ

音楽が本当に好きなんですね。 (左:小出麻紀子え右:佐藤ちひろきん)