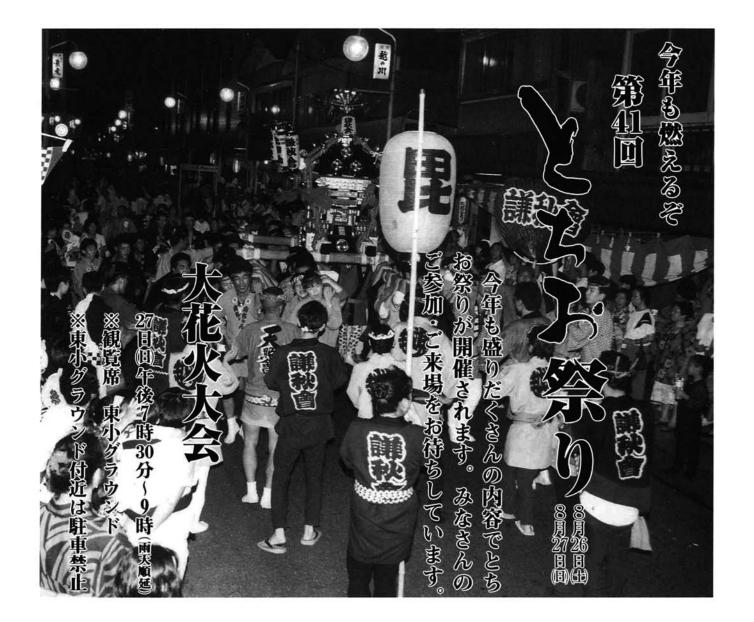

### 栃尾郷一番のにぎわいをみせていた羽黒神社の夏祭 は、今もその面影を残し市内外からたくさんの参拝者 が訪れました。青年会が露店を出し、芸能祭を開き、 夕暮れからは浴衣姿の女性の姿もみられ、一足早い夏 祭を楽しんでいました。

## 小貫羽黒神社夏祭 ‰

栃尾ゾリステンの10周年記念演奏会が市民会館で開 催され、一段と磨きあげられたゾリステンの演奏に観

客は魅了されました。ゾリステンの活躍が栃尾市の音 楽レベルアップにつながることを期待しています。

三尺坊の命日にあたる7月24日秋葉公園野外ステージ

10周年記念演奏会 1/1

前で行われました。

=栃尾ゾリステン=

いました。