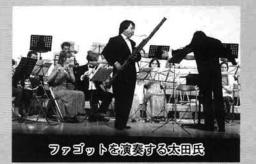

### 市民コンサート% PM6:30

市民会館大ホールはあふれんばかりの聴衆。 演奏が始まり、ひとつひとつの楽器の研ぎ澄 まされ、洗練された音色。息を呑む。

ジャズの旋律。日本の調べ。サックスのジ ョンが山笠をかぶって沸かせる。指揮者ティ モシィが得意のホルンを吹く。太田氏がファ ゴットを演奏する。藤岡氏がタクトを振る。 楽しく素晴らしいコンサート。

英会話教室の人たちとのひととき 本場の英語を学ぶ

音楽が本当に好きなんですね。 (左:小出麻紀子え右:佐藤ちひろきん)