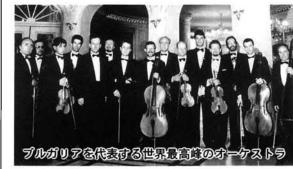

### ソフィア・ゾリステン栃尾公演

9月29日俭PM7:00開演 栃尾市市民会館大ホール き

ソフィア・ゾリステンは1962年に 創設され、数多くの弦楽奏者の憧れ であり目標とされる名実ともに世界 の頂点に立つ弦楽オーケストラです。 ソフトで明るいサウンドがソフィ ア・ゾリステンの魅力で、みなさん の知っている曲が多く演奏されます。

演奏者 ソフィア・ゾリステン

G線上のアリア/アヴェ・マリアほか 演塞曲日

てください。 ※母子手帳を忘れずに持参してください。 ※予診票は、必ず記入してきてください。(体温

は会場で測っていただきます。) ※別冊の「予防接種と子どもの健康」を必ず読ん できてください。

入対主

演奏曲目

栃尾市・栃尾市音楽協会ド/タイスの瞑想曲/メヌエットほG線上のアリア/アヴェ・マリア/ ほ/ヴ t か

ソフィア・ゾリステン レナー

ところ ガリアを代表する世界最 ケストラをお楽しみください 市民会館大ホー 高峰の