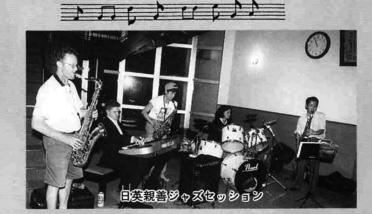

### ジャズセッション% PM10:30

彼らが日本のジャズを聞きたいというので、 それならいっしょに演奏することに。

ふるさと交流会館でのジャズセッション。ド ラムの凄いリズム、キーボードの鮮やかな旋 律、サックスが加わる、これがまた凄い、圧 倒されるテクニック。

最高のミッドナイトコンサート。

つかの間のジャズ・クリニック

楽しい演奏に大はしゃぎ

マンチェスターからやってきた ひょうきんなおじさんとげんきな若者たちがやってきた てきな風がふいてくる たらてをたたけ たのしかったらこえあげろ