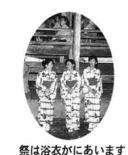

### 栃尾郷一番のにぎわいをみせていた羽黒神社の夏祭 は、今もその面影を残し市内外からたくさんの参拝者 が訪れました。青年会が露店を出し、芸能祭を開き、 夕暮れからは浴衣姿の女性の姿もみられ、一足早い夏 祭を楽しんでいました。

## 小貫羽黒神社夏祭 ‰

栃尾ゾリステンの10周年記念演奏会が市民会館で開 催され、一段と磨きあげられたゾリステンの演奏に観

客は魅了されました。ゾリステンの活躍が栃尾市の音 楽レベルアップにつながることを期待しています。

三尺坊の命日にあたる7月24日秋葉公園野外ステージ

10周年記念演奏会 1/1

前で行われました。

=栃尾ゾリステン=

いました。