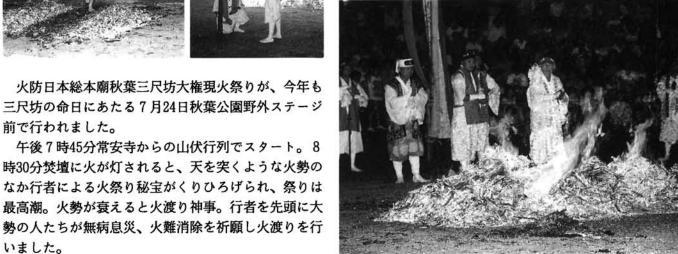

氏

栃尾市美術館に

作品百四十

五点を寄贈

八十一歳)から完成まじかい栃尾市美術館に、

栃尾市ゆかりの書家、堀愛泉氏(横浜市在住・

無病息災・火難消除を祈り 大勢の老若男女が火渡り

# =日本総本廟秋葉三尺坊大権現=

## 小貫羽黒神社夏祭 ‰

栃尾ゾリステンの10周年記念演奏会が市民会館で開 催され、一段と磨きあげられたゾリステンの演奏に観

客は魅了されました。ゾリステンの活躍が栃尾市の音 楽レベルアップにつながることを期待しています。

三尺坊の命日にあたる7月24日秋葉公園野外ステージ

10周年記念演奏会 1/1

前で行われました。

=栃尾ゾリステン=

いました。