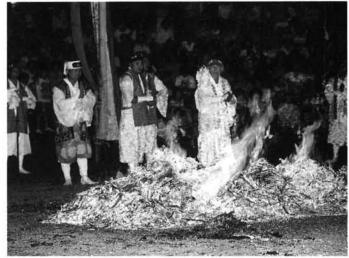

氏

栃尾市美術館に

作品百四十

五点を寄贈

八十一歳)から完成まじかい栃尾市美術館に、

栃尾市ゆかりの書家、堀愛泉氏(横浜市在住・

無病息災・火難消除を祈り 大勢の老若男女が火渡り

# =日本総本廟秋葉三尺坊大権現=

## 小貫羽黒神社夏祭 ‰

栃尾ゾリステンの10周年記念演奏会が市民会館で開 催され、一段と磨きあげられたゾリステンの演奏に観

客は魅了されました。ゾリステンの活躍が栃尾市の音 楽レベルアップにつながることを期待しています。

三尺坊の命日にあたる7月24日秋葉公園野外ステージ

10周年記念演奏会 1/1

前で行われました。

=栃尾ゾリステン=

いました。