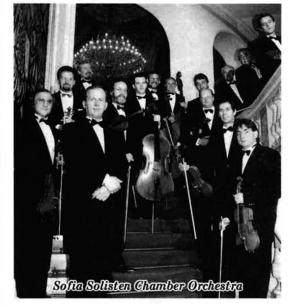

## 小貫羽黒神社夏祭 ‰

栃尾ゾリステンの10周年記念演奏会が市民会館で開 催され、一段と磨きあげられたゾリステンの演奏に観

客は魅了されました。ゾリステンの活躍が栃尾市の音 楽レベルアップにつながることを期待しています。

三尺坊の命日にあたる7月24日秋葉公園野外ステージ

10周年記念演奏会 1/1

前で行われました。

=栃尾ゾリステン=

いました。