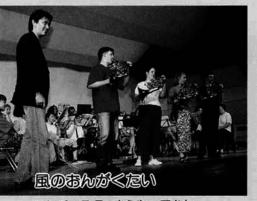

### わが家のおすすめ料理で

かけ、

ネギのみじん切りを乗

②の特製タレを

ふるさとの心

市民コンサート イギリスの太陽たち (ロイヤルノーザンカレッジ・ウインドオーケストラ)

市では音楽を通して豊かな心を養い、文化と感性を育むまちづくりを目 指しています。

7月22日の市民コンサートでは、イギリスの若者たちによる活気にあふ れたすばらしい吹奏楽を楽しむことができました。

音楽は国境や民族に関係なく、私たちの心に潤いと明日への活力を与え てくれます。

ます。 り落とし、

②フライパンに油をしき焦げ目が ーズを巻いて楊枝でとめとし、二枚に開いてネギ

いときは大きな声で

1

I

い、文化と感性を育むまちづ くりを目指しています。」

イギリス、マンチェスター市からロイヤルノーザ ンカレッジ・ウィンドオーケストラのみなさん(男 性17人、女性25人)がやって来ました。

7月20日から22日までの3日間栃尾に滞在し、私 たちに世界一流の最高に楽しい吹奏楽を聞かせてく れました。そして滞在中、小さな子供たちとのミニ コンサート、杜々の森での散策、市民との交流、い っしょにジャズを演奏したり、イギリスの太陽たち は栃尾にすばらしいプレゼントをしていきました。

### 市民コンサート% PM6:30

市民会館大ホールはあふれんばかりの聴衆。 演奏が始まり、ひとつひとつの楽器の研ぎ澄 まされ、洗練された音色。息を呑む。

ジャズの旋律。日本の調べ。サックスのジ ョンが山笠をかぶって沸かせる。指揮者ティ モシィが得意のホルンを吹く。太田氏がファ ゴットを演奏する。藤岡氏がタクトを振る。 楽しく素晴らしいコンサート。

英会話教室の人たちとのひととき 本場の英語を学ぶ

音楽が本当に好きなんですね。 (左:小出麻紀子え右:佐藤ちひろきん)