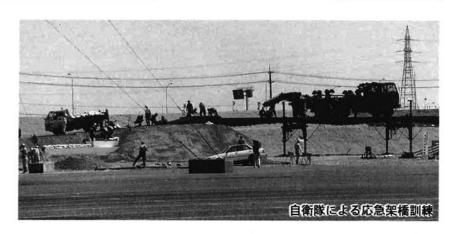

#### 本部設置訓練 ■主会場(秋葉中学校)

情報を収集し、その情報を的確に壊家屋の発生を予想し、各箇所の道路の寸断、同時多発火災、倒 行います。 伝達する災害対策本部設置訓練を 道路の寸断、 同時多発火災、

しながら 偵察

地上からは栃尾市が避

応急架設橋設置訓練 する訓練をします

給水・炊きだし訓練 飲料水が必要となっているため、避難している住民に炊きだし及 自衛隊の炊事車で炊きだし

ライフラインの復旧訓練