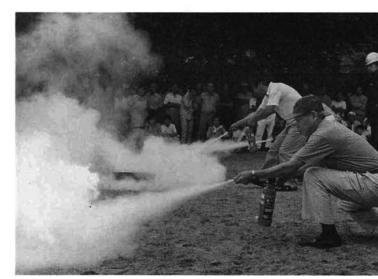

◆大花火大会 8月27日(日) 夜7時30分~

◆申込み 栃尾商工会 本町 1-28☎52-4191 すでに担当者がお伺いしておりますが、ど

なたでもご参加いただけますので、お申し出

身体及び財産の確保はもちろん、

県ではいま

教訓にし訓練が実施されるもの・栃尾市合同総合防災訓練は、

日赤、

17日に発生した阪神・淡路大震災は戦後最

大規模災害を想定-

またす

新潟地震30周年防災訓練(新潟市)

金)

栃尾市会場

主催

新潟県·栃尾市

#### 地震ひとロメモ

9月1日の合同総合防災訓練は、どなたでも見学ができます。是非おいでください。

#### 被害想

「ハ、馬バ客ら、ガス、水道、電気、通信等にも甚大な被内では自動車事故が相次いでいる。また、各所で道路が寸は7・5を観測、栃尾市では震度6の烈震を記録した。 は7・5を観測、栃尾市付近で地震の規模(マグニチュード)地震の震源地は栃尾市付近で地震の規模(マグニチュード)地震の震源地は栃尾市付近で地震の規模(マグニチュード) 平成7年9月1日金 午前8時20分、新潟県の中央部ではこの平成7年9月1日金 午前8時20分、新潟県の中央部で 害が生じて

、職員や看護婦さん(郷病院) いう被害想定で実施されます。

阪神・淡路大震災でより 央公園・表町~大野町各所) ■同時多発火災防止訓練

自衛消防隊消火班が屋内消火栓をが患者を担架で避難誘導したり、

■病院火災

使って消火作業をします。

また、

屋上に取り残された患者を県警の

で救出します。

航空隊は上空からヘリ お延焼拡大を想定し、 機などで初期消火を行 入り口及び隣接する山林)林野火災(新榎トンネル事故救出訓練・ などで初期消火を行います。な林野火災では消防団が動力噴霧 野火災(新榎・ンネル事故教

物資積み込み訓練を行います。まり、陸上自衛隊航空隊による緊急

よる初期消火訓練を行っ 避難住民の方

スコー

音声探知機等を使い救(航空隊ではファイバー

作る訓練を行い

の火災消火訓練を行います。

地震体験訓

す。また、避難住民は、仮設住宅イフラインの復旧訓練が行われま

航空隊ではファ

倒壊家屋に生存者が

各所に消防団を配備し一斉放水を た。中央公園では水幕を張ったり、ころで同時多発火災が発生しまし して大火を防ぐ訓練を行います。 阪神・淡路大震災ではいたると

ターで教職員を屋上から救出した航空自衛隊新潟救難隊のヘリコプ市消防本部の梯子車による救助、

学校火災

(栃尾東小学校)

職員による児童の避難誘導や

**濃煙通過体験があります。** そのほか、地震体験車の乗車や

レンジャ 本部に情報を送ります。 を出動させ無線交信を リから随時情報を収集する。 陸上自衛隊はヘリコプタ 県警交通機動隊はトライア 部隊を降下 させ、

左放報をします。 情報伝達では上空からはヘリ

訓練を行います。 倒壊家屋からの救出訓練 **無線機設置訓練** 県防災行政無線、 警察無線設置

出訓練を行います。じ込められているという想定で救続車数台が追突し車内に数人が閉震で車が側壁に衝突し、それに後震で車が側壁に衝突し、それに後 散氷し消火活動を行います。

#### 本部設置訓練 ■主会場(秋葉中学校)

情報を収集し、その情報を的確に壊家屋の発生を予想し、各箇所の道路の寸断、同時多発火災、倒 行います。 伝達する災害対策本部設置訓練を 道路の寸断、 同時多発火災、

しながら 偵察

地上からは栃尾市が避

応急架設橋設置訓練 する訓練をします

給水・炊きだし訓練 飲料水が必要となっているため、避難している住民に炊きだし及 自衛隊の炊事車で炊きだし

ライフラインの復旧訓練

ガス、

水道などラ

線通信訓練を行

リコプ 9

で病院に搬送 血用血液の手配、 救出・救護・救急訓練 日赤新潟県支部は救出救護、 、受入病院との無部は救出救護、輸

初期消火訓練

左の表の各会場の時間帯は、本部長(新潟県知事)ほ か来賓及び市外市町村からの視察者の視察時間です。視 察車は長い列になりますので当日は交通規制をとります。 交通規制については次号でお知らせします。

災 訓 練 場 同 防 会 ②栃尾郷病院 8:30~8:40 板尾東小学校 病院火災避難・救助・消火訓練 ③栃尾東小学校8:50~9:30 栃尾郷病院 2 住民避難訓練 3 学校火災避難訓練 ①栃尾市役所 救護所設置 - 医療救護 1 8:00~8:25 救急 • 通信訓練 新日 5 緊急物資輸送積込訓練 本部受付 6 初期消火訓練 開会式 町農 地震体験訓練 濃煙通過訓練 8 **⑦栃尾総合体育館** • 中央公園 市営駐車場 8:30~17:00 大地震の写真展、重機械、生 活必需品展示 【視察コース】 本部員は市役所からスタート 市外視察者は松葉橋で合流します ④中央公園·表町他 9:35 ~9:40 同時多発火災消火訓練 及び大火阻止水幕訓練 栃尾南小学校 秋葉神社の 7:40 ~8:15 市外視察者受付所 (秋葉中学校) 10:45~12:50 栃尾南小学校 栃尾市災害対策本部設 置•情報収集•伝達訓練 福寺口 県防災無線設置訓練 秋葉中学校 住 民 野町四丁 15 避難訓練 住宅火災消火訓練 16 給水・炊き出し訓練 緊急物資輸送積降訓練 18 配水池 7セチレン、酸素が漏洩緊急 19 処置訓練 救出 • 救護 • 救急 • 通 至新榎 ンネル 信訓練 倒壞家屋救出、救助訓練 22 応急架設橋設置訓練 ⑤新榎トンネル周辺 市内全域 23 電力施設復旧訓練 10:00~10:25 24 施設復旧訓練 警戒警備 • 交通規制訓練 25 ガス施設復旧訓練 災害広報訓練 10 林野火災消火訓練 26 27 水道施設復旧訓練 11 トンネル事故救出訓練