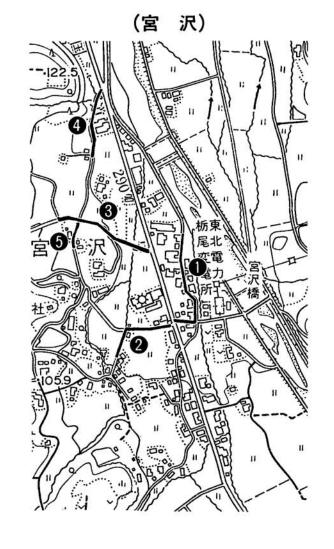

### 次の献血功労者に、日本赤十字社有功

章を贈りました。

ご協力ありがとうございました。

(銀色功労楯) 修 楡原 大橋 茂雄 山田町 間 北荷頃 金 樺澤 武雄 森

新町 草分富美子 (銀色有功章) 諏佐 良子 東中野俣 浅井 栄一 吹 草分富美子 新 谷 八木 玉江 大橋 町 澄子 新町 小 貫 監物美枝子 滝の下町 布施 正芳