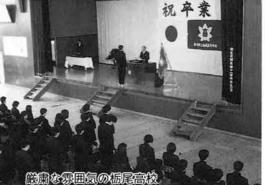

## 卒業おめ はばたけ 未来に向

百三十二人、 卒業生は男子百五十五人、女子 卒業式が行われました。今年の 加藤校長先生から「これからの 三月三日、 計二百八十七人。 栃尾高校全日制の

い。自己を磨いてたくましく生社会はどう変化するかわからな 飛び立っていきました。 きてほしい。」と励ましを受け、 進学へとそれぞれの道へ

校の卒業式が行われ、

三月八日は中学校の卒

か

つ

初々しく、 九人が中学校の新しい制服も おめでとうございます。 三月二十五日には小学 卒業証書を手にしま 三百二十