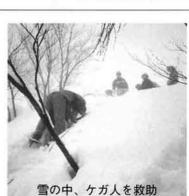

## 山岳遭難救助訓練

守門山岳会、 栃尾山の会、

助訓練を実施。 院・ヤズメ付近で本番さながら 当日は雪の降り 山岳会、 レーシングなどが合同で救 きる中、