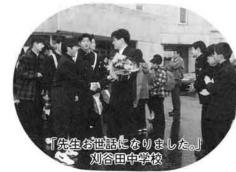

## 卒業おめ はばたけ 未来に向

百三十二人、 卒業生は男子百五十五人、女子 卒業式が行われました。今年の 加藤校長先生から「これからの 三月三日、 計二百八十七人。 栃尾高校全日制の

い。自己を磨いてたくましく生社会はどう変化するかわからな 飛び立っていきました。 きてほしい。」と励ましを受け、 進学へとそれぞれの道へ

校の卒業式が行われ、

三月八日は中学校の卒

か

つ

初々しく、 九人が中学校の新しい制服も おめでとうございます。 三月二十五日には小学 卒業証書を手にしま 三百二十