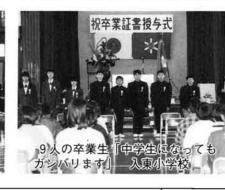

## 卒業おめ はばたけ 未来に向

百三十二人、 卒業生は男子百五十五人、女子 卒業式が行われました。今年の 加藤校長先生から「これからの 三月三日、 計二百八十七人。 栃尾高校全日制の

い。自己を磨いてたくましく生社会はどう変化するかわからな 飛び立っていきました。 きてほしい。」と励ましを受け、 進学へとそれぞれの道へ

校の卒業式が行われ、

三月八日は中学校の卒

か

つ

初々しく、 九人が中学校の新しい制服も おめでとうございます。 三月二十五日には小学 卒業証書を手にしま 三百二十