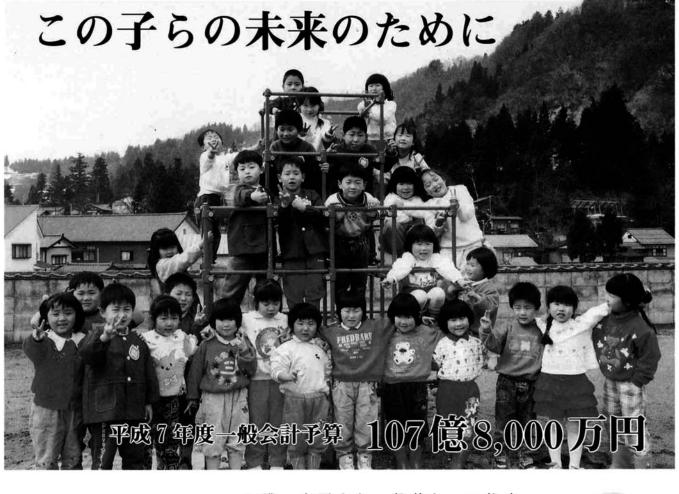

## 春陽に輝く 、粟ケ岳 比礼から

# 春陽に輝

眺望の素晴らしい場所のひとつ 岳の全景が一望でき、市内でも は雄大な守門岳、左手には粟ケ 点から眺めた風景です。 市道軽井沢・比礼線の中間地 正面に

だ真っ白な雪に包まれています。 今年は降雪量が多く山頂はま

1995-4

発行

新潟県栃尾市長

No. 459

No.459