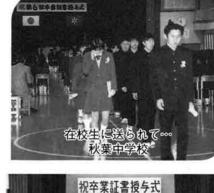

## 卒業おめ はばたけ 未来に向

百三十二人、 卒業生は男子百五十五人、女子 卒業式が行われました。今年の 加藤校長先生から「これからの 三月三日、 計二百八十七人。 栃尾高校全日制の

い。自己を磨いてたくましく生社会はどう変化するかわからな 飛び立っていきました。 きてほしい。」と励ましを受け、 進学へとそれぞれの道へ

校の卒業式が行われ、

三月八日は中学校の卒

か

つ

初々しく、 九人が中学校の新しい制服も おめでとうございます。 三月二十五日には小学 卒業証書を手にしま 三百二十