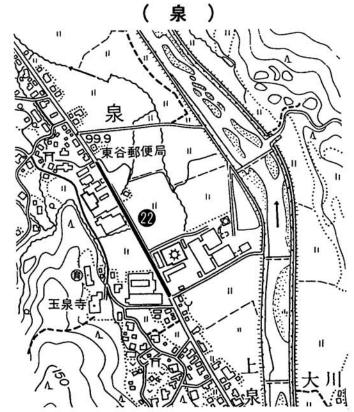

### 次の献血功労者に、日本赤十字社有功

章を贈りました。

ご協力ありがとうございました。

(銀色功労楯) 修 楡原 大橋 茂雄 山田町 間 北荷頃 金 樺澤 武雄 森

新町 草分富美子 (銀色有功章) 諏佐 良子 東中野俣 浅井 栄一 吹 草分富美子 新 谷 八木 玉江 大橋 町 澄子 新町 小 貫 監物美枝子 滝の下町 布施 正芳