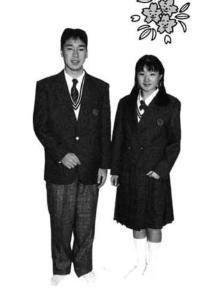

### イメージ一新 清楚でスタイリッシュに 栃尾高校の制服が新しくなりました。

県立栃尾高校の制服が、新年度 から変わります。

これは新しい制服にすることで 意識の改革をはかり、活性化につ なげたいということから、新1年 生から順次新しくしていき、3年 間かけて更新されます。

新しい制服は男女共にブレザー 型。色は深みのある濃いグリーン で、飽きのこない落ち着いたムー ドが感じられます。スラックス、 スカートは紺・緑主体のチェック 柄。冬は白のVベスト、夏は白い ポロシャツを着用します。