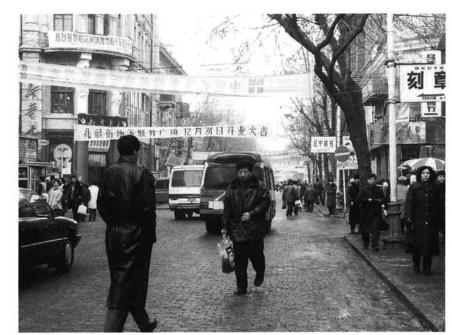

## 谷

神明橋付近

谷内一

に備え、

大布橋から神明橋までの

手間をかけて味にこだわりたい。」

に早がわり。「どうせ作るなら、 も、休日にはお父さんがコック長 が増えています。長谷川さん宅で

と気合が入ります。

織物工場があり、

す。表町は以前、七日町、横町、る神明橋の方向を望んだ風景で高見さん宅から西谷川に架か 神明町、 われています。 があることから付けられたと言 いう名称はこの町内に神明神社 ていました。神明町や神明橋と 岩崎という町名に別れ

発行

新潟県栃尾市長

No. 458

No.458

1995-3

9