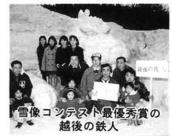

## とちお 遊雪まつり%

冬を楽しむ遊雪まつりが、中央公園特設会場で開催 され、家族連れなどで賑わいました。注目の日本一巨 大油揚げの実演には、すごい人だかりができ、揚げた てをおいしそうに食べていました。

雪上サッカーでは「クリッパーズ」(北荷頃)が優 勝。雪像コンテストはゴジラを模した「越後の鉄人」 (大町有志) が最優秀賞に輝きました。