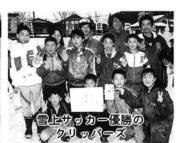

## とちお 遊雪まつり%

冬を楽しむ遊雪まつりが、中央公園特設会場で開催 され、家族連れなどで賑わいました。注目の日本一巨 大油揚げの実演には、すごい人だかりができ、揚げた てをおいしそうに食べていました。

雪上サッカーでは「クリッパーズ」(北荷頃)が優 勝。雪像コンテストはゴジラを模した「越後の鉄人」 (大町有志) が最優秀賞に輝きました。