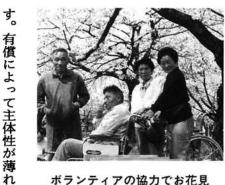

ボランティアの協力でお花見

人たちが、 誰でもが持っているもので、 何の抵抗もなく自然と救援に集 実行に移すことなので さや思いやりの心をほんの少し 別なことではありません。優し くさん寄せられました。 まっています。 いかと思う助け合いの精神で、 大震災にお 豊かな郷土を作り上げてきま人々は昔から、協力しあっ ボランティアの精神は、 また、この 自分でも何かできな いては、 度の阪神 義援金なども たくさん んの 路 特 た