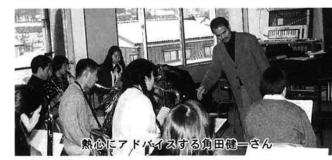

## コンサートにむけてステップアップ ジャズクリニック 栃尾ウインドアンサンブル 2/9

角田健一ビッグバンドのリーダー、角田健一さんを 招き、ジャズクリニックを開催。「ジャズは体を動か して、リズムに乗るのが大切」との指導。

ふるさとづくり推進助成事業のひとつです。