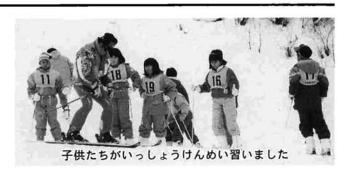

## 市民スキー教室 %.12

市公民館主催のスキー教室が、市民スキー場で2回 にわたり開催されました。小学生ら31人が参加。講師 のスキー協会員による熱心な講習が行われ、みんなが じょうずになったようです。