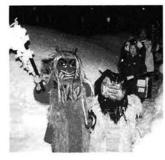

## 東が丘節分 %、さいの神 %2

「鬼がきたぞ~、悪い子はいねぇか~」といいなが ら赤鬼、青鬼、子供の鬼が家々を回ります。節分の日 の名物行事としてすっかり定着。2月12日にはさいの 神も行いました。