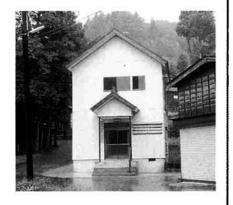

### ▶本津川ふれあい センター(½0)

### ▶人面ふれあい センター (12/8)

本津川と人面に新しいふれあい センターが旧公民館跡地に完成し、 11月20日 (本津川)、12月18日 (人面) に竣工式が行われました。

県のふれあいセンター整備事業 を活用し完成したセンターは、木 造 2 階建で延面積は109.06平方に (本津川)、130.24平方に(人面)

コミュニティーの場として、ま た魅力ある農村地域づくりの核と しての活用が期待されます。