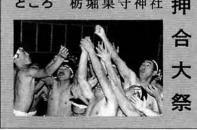

### シリーズ -10-ふるさとの心

しめ縄飾り (栃堀巣守神社)

栃堀巣守神社の大鳥居には、毎年大きなしめ縄が飾られます。500 年以上も前から、村人たちが交代で作り続けてきました。

稲わらを伸して3本の縄にし、それを左捻りにして1本に寄せ、三筋 の垂れに昆布を添えます。全長約5メートル、周囲1.2メートルの大 きさは、市内で最大のものです。

②ゴボウは長めの乱切りにし、 手綱に巻いて茹でてアク抜きし りに、こんにゃくは薄切りにし、 水につけます。ニンジンも乱切 酒で下味をつけておきます。