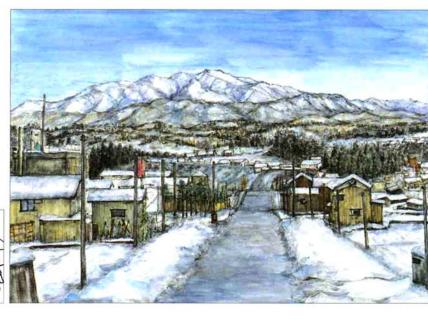

尾トンネル」の栄町出口から、 を眺めた風景です 新雪を覆い光輝く雄大な守門岳 県道栃尾・田井線の「仮称栃

後中越の名峰として有名です。

No.

456

1

1995-1

発行

新潟県栃尾市長

No.456

中津又岳が一大山系を作り、越ルの袴岳を主峰に、大岳、青雲 守門岳は、 一、五三八メー

清六さんです。

手を合わせ一日の無事を祈ります。 見えます。 四年になります。 峰と知られる守門岳の雄大な姿が き最初に居間の窓を開けると、 栄町にお世話になって早くも十 小学六年生のころに先生・友達 五三八メートル、 朝出勤前には守門岳に 晴天の日、 中越の名 朝起

大根と貝柱のマヨネーズ和え

ごまをかけて出来あがりです。