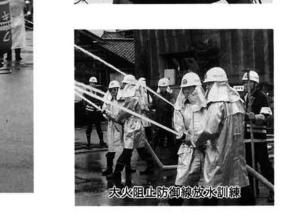

## 栃尾市地震想定防災訓練

新潟地震から30年を迎え、市では大規模地震災害を想定した防災訓練を実 施しました。金町・新町・市役所、いずみ苑など4会場で約800人の参加と いうこれまでにない大規模な訓練となりました。

『6月19日(日)午前8時25分頃、県中央部において地震発生。栃尾市では 震度6の烈震を記録、このため市内では家屋の倒壊、火災等による死傷者が発 生。また、市内各所で道路が寸断されガス、水道、電気等施設にも被害が発生 している。』との災害を想定。住民による避難・初期消火訓練、電力施設復旧 訓練、ガス・水道施設復旧訓練、学校火災放水訓練、油火災消火訓練などを行 いました。昨年起きた北海道南西沖地震が記憶に新しいため参加者も真剣な実 際さながらの訓練でした。