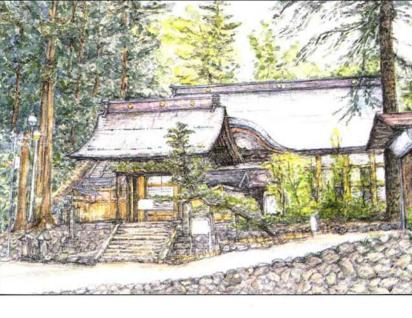

安

門察和尚のために建てられたと 現在の本堂は、 元禄十四(一七〇一)年に再建 冉建されました。 われています。焼失のため、 謙信が幼少時代の学問の師、 常安寺は、天文十六(一五四 年に建立された古刹 昭和五十四年に

**にの好きな風景** 

No.450

位期

\*## œ # # #

路には、 ただいていったものでした。 には常安寺に立ち寄って御札をい の百二十七段の石段を登り、帰り ほかは今の様相そのままです。 に来る人のほとんどが常安寺わき して信仰のある秋葉神社にお参り 車のない時代で、