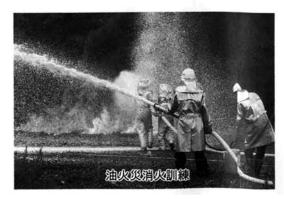

## 栃尾市地震想定防災訓練

新潟地震から30年を迎え、市では大規模地震災害を想定した防災訓練を実 施しました。金町・新町・市役所、いずみ苑など4会場で約800人の参加と いうこれまでにない大規模な訓練となりました。

『6月19日(日)午前8時25分頃、県中央部において地震発生。栃尾市では 震度6の烈震を記録、このため市内では家屋の倒壊、火災等による死傷者が発 生。また、市内各所で道路が寸断されガス、水道、電気等施設にも被害が発生 している。』との災害を想定。住民による避難・初期消火訓練、電力施設復旧 訓練、ガス・水道施設復旧訓練、学校火災放水訓練、油火災消火訓練などを行 いました。昨年起きた北海道南西沖地震が記憶に新しいため参加者も真剣な実 際さながらの訓練でした。