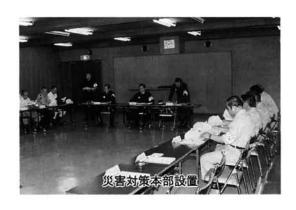

## 栃尾市地震想定防災訓練

新潟地震から30年を迎え、市では大規模地震災害を想定した防災訓練を実 施しました。金町・新町・市役所、いずみ苑など4会場で約800人の参加と いうこれまでにない大規模な訓練となりました。

『6月19日(日)午前8時25分頃、県中央部において地震発生。栃尾市では 震度6の烈震を記録、このため市内では家屋の倒壊、火災等による死傷者が発 生。また、市内各所で道路が寸断されガス、水道、電気等施設にも被害が発生 している。』との災害を想定。住民による避難・初期消火訓練、電力施設復旧 訓練、ガス・水道施設復旧訓練、学校火災放水訓練、油火災消火訓練などを行 いました。昨年起きた北海道南西沖地震が記憶に新しいため参加者も真剣な実 際さながらの訓練でした。