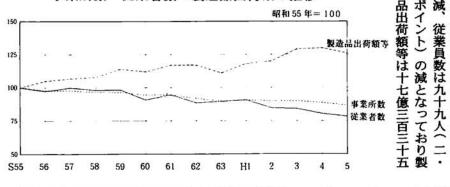

事業所数・従業者数・製造品出荷額の推移

|                | 事業所数 |       | 従業者数  |       | 製造品出荷額等   |       |
|----------------|------|-------|-------|-------|-----------|-------|
| 区 分            | 実数   | 対前年比  | 実数    | 対前年比  | 実 数       | 対前年比  |
|                |      | %     | ٨     | %     | 万円        | %     |
| 総 数            | 469  | 97.5  | 4,828 | 98.0  | 4.843,530 | 96.6  |
| 食料 品 製 造 業     | 14   | 100.0 | 91    | 105.8 | 75.354    | 102.1 |
| 飲料・肥料・たばこ製造業   | 2    | x     | х     | х     | x         | x     |
| 繊維工業製品製造業      | 379  | 96.4  | 3,381 | 98.8  | 3,488,108 | 97.6  |
| 衣服・その他の繊維製品製造業 | 25   | 136.8 | 612   | 93.4  | 304,921   | 91.2  |
| 家具・装備製品製造業     | 8    | 88.9  | 20    | 90.9  | 16,916    | 119.2 |
| パルプ・紙・紙加工製品製造業 | 3    | x     | x     | х     | x         | x     |
| 出版・印刷・同関連品製造業  | 7    | 100.0 | 20    | 100.0 | 13,712    | 117.2 |
| 化学工業製品製造業      | 1    | x     | ×     | х     | ×         | x     |
| プラスティック製品製造業   | 3    | x     | ×     | x     | x         | x     |
| 窯業・土石製品製造業     | 7    | 100.0 | 48    | 104.3 | 70,713    | 92.9  |
| 金属製品製造業        | 1    | x     | ×     | x     | x         | х     |
| 一般機械器具製造業      | 10   | 90.9  | 117   | 98.3  | 119,299   | 110.4 |
| 电気機械器具製造業      | 7    | 87.5  | 349   | 87.7  | 546,237   | 90.7  |
| 輸送用機械器具製造業     | 1    | х     | x     | x     | x         | x     |
| 精密機械器具製造業      | 1    | x     | l x   | x     | x         | l x   |

### 平

成5年度

工業統計調査結果

(栃尾市)

公表します。 公表します。 公表します。 平成5年工業統計調査」の で表します。 栃尾市の製造業事業所数は四百 た。これを前年と比較しますと四億三千五百三十万円となりま十九、製造品出荷額等は四百八

に国三十二万円へ上・三ペ で電気機械器具の五十四億六千万円(七十二・〇パーセント)次工業製品の三百四十八億八千百八工業製の構成比を見ると一位は繊維業別の構成比を見ると一位は繊維 ント、二百二十 この三十億四千九百二十一万、三位は衣服・その他の繊、三位は衣服・その他の繊オーカー・三/

**莱所のみなさんありがとうござい薬所のみなさんありがとうござい** 

万円(三・四ポイント)減となり

ポイント)の減、電気機械器具は八億四千七百四十三万円(二・四の前年比を見ると繊維工業製品はこれら三業種の製造品出荷額等 五億六千百三十万円

(八・八ポイント)の滅とない製造品は二億九千百八十万円 衣服・その他の繊維