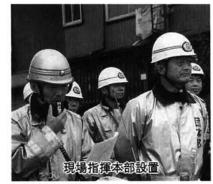

## 栃尾市地震想定防災訓練

新潟地震から30年を迎え、市では大規模地震災害を想定した防災訓練を実 施しました。金町・新町・市役所、いずみ苑など4会場で約800人の参加と いうこれまでにない大規模な訓練となりました。

『6月19日(日)午前8時25分頃、県中央部において地震発生。栃尾市では 震度6の烈震を記録、このため市内では家屋の倒壊、火災等による死傷者が発 生。また、市内各所で道路が寸断されガス、水道、電気等施設にも被害が発生 している。』との災害を想定。住民による避難・初期消火訓練、電力施設復旧 訓練、ガス・水道施設復旧訓練、学校火災放水訓練、油火災消火訓練などを行 いました。昨年起きた北海道南西沖地震が記憶に新しいため参加者も真剣な実 際さながらの訓練でした。