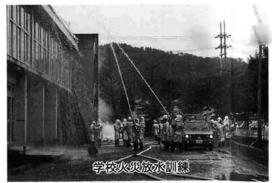

## 栃尾市地震想定防災訓練

新潟地震から30年を迎え、市では大規模地震災害を想定した防災訓練を実 施しました。金町・新町・市役所、いずみ苑など4会場で約800人の参加と いうこれまでにない大規模な訓練となりました。

『6月19日(日)午前8時25分頃、県中央部において地震発生。栃尾市では 震度6の烈震を記録、このため市内では家屋の倒壊、火災等による死傷者が発 生。また、市内各所で道路が寸断されガス、水道、電気等施設にも被害が発生 している。』との災害を想定。住民による避難・初期消火訓練、電力施設復旧 訓練、ガス・水道施設復旧訓練、学校火災放水訓練、油火災消火訓練などを行 いました。昨年起きた北海道南西沖地震が記憶に新しいため参加者も真剣な実 際さながらの訓練でした。