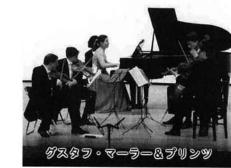

# 人たちが、熱心に聞き入っていました。

へ○人の観衆はすっかり魅了さ 行われました。 の超一流の演奏に、 6月5日、市民会館大ホールでるプリンツ=オオタの演奏会が などの活動を意欲的に続けてい 外でリサイタル、 フマーラー弦楽四重奏団と国内 今年で三回目の演奏会。 -ケストラ

事平山征夫ご夫妻も見えられ、 集まった六 本場

て 栃尾でのコンサ いました。 を堪能され

▲市民会館での展示会

"音楽の都ウィ

グスタフ・

マ

ラー&プリ

シ

ツ=オオタコン

サ

ンフィルのメンバ

-のグスタ からウィ ウ

1