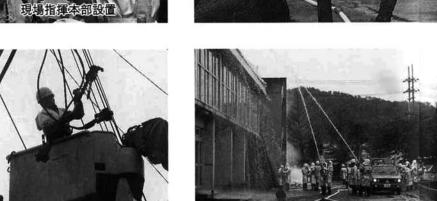

## 栃尾市地震想定防災訓練

新潟地震から30年を迎え、市では大規模地震災害を想定した防災訓練を実 施しました。金町・新町・市役所、いずみ苑など4会場で約800人の参加と いうこれまでにない大規模な訓練となりました。

『6月19日(日)午前8時25分頃、県中央部において地震発生。栃尾市では 震度6の烈震を記録、このため市内では家屋の倒壊、火災等による死傷者が発 生。また、市内各所で道路が寸断されガス、水道、電気等施設にも被害が発生 している。』との災害を想定。住民による避難・初期消火訓練、電力施設復旧 訓練、ガス・水道施設復旧訓練、学校火災放水訓練、油火災消火訓練などを行 いました。昨年起きた北海道南西沖地震が記憶に新しいため参加者も真剣な実 際さながらの訓練でした。