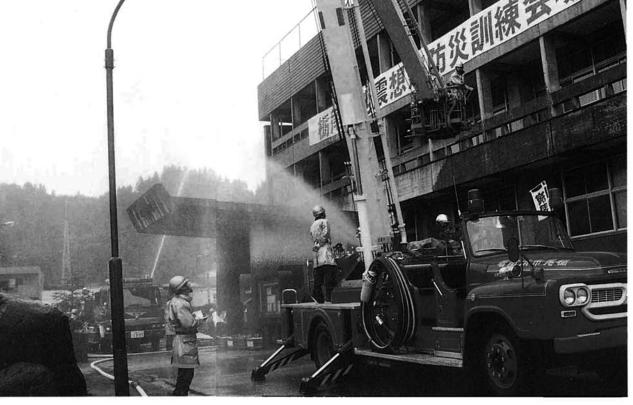

## 栃尾市地震想定防災訓練

新潟地震から30年を迎え、市では大規模地震災害を想定した防災訓練を実 施しました。金町・新町・市役所、いずみ苑など4会場で約800人の参加と いうこれまでにない大規模な訓練となりました。

『6月19日(日)午前8時25分頃、県中央部において地震発生。栃尾市では 震度6の烈震を記録、このため市内では家屋の倒壊、火災等による死傷者が発 生。また、市内各所で道路が寸断されガス、水道、電気等施設にも被害が発生 している。』との災害を想定。住民による避難・初期消火訓練、電力施設復旧 訓練、ガス・水道施設復旧訓練、学校火災放水訓練、油火災消火訓練などを行 いました。昨年起きた北海道南西沖地震が記憶に新しいため参加者も真剣な実 際さながらの訓練でした。