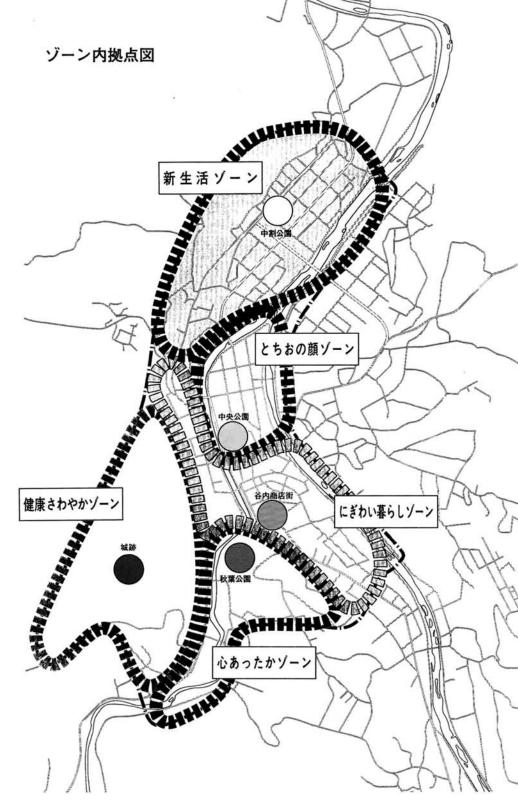

# 個性豊か

-点と線を織りこむうるおいのみちー ならつのゾーン

これらの恵まれた環境・条件を りを進めています。 生かし未来を展望したまちづく 景観と風情、 まちづくりの構想「うるおい 豊かな自然、 独特の歴史、 美しい

核となるゾーンの設定」それら 的な実施計画を策定中です。 定を受けました。現在この基本 会およびワーキング部会で具体 計画をもとに、まちづくり協議 おい・緑・景観モデル都市の指 を策定し、昨年、建設省のうる 緑・景観まちづくり基本計画」 をつなぐ「うるおいの道」の具 いままでに、「まちづくりの

個性を生かした

体案が検討されました。

### 5 つ の

て、 歴史、 れています。そこには、自然、が合流する地域を中心に形成さ のゾーンを設定しました。 ています。それらの個性を生か ちこちに個性豊かな表情を見せ まちづくりを推進するため5つ し、個性がお互いに共鳴しあ くりの要素がたくさんあり、 ハーモニーを奏でるような 文化など魅力的なまちづ 刈谷田川、西谷川 あ

### 新生活ゾ ン

つつあります。 ピングストリ 栄町・新栄町地区は、新しい

れに隣接した遊歩道を整備し、想されている栃尾鉄道跡地、そ しいライフスタイ 商業施設や公園などを含む、 要素の整備が期待されています。 シンボルロード整備事業が構 の居住環境 そ

住宅地のほか、郊外型のショッ 鉄道跡地、未利用宅地、鷹待場 バスター ミナル、 トとして発展し 中割公園、

栄橋、巻渕橋などの景観

整備を推進します。

とちおの顔ゾー

地区全体を市民公園と考えて、 橋などの景観を有する地区で の流域、刈谷田橋、備橋、 の中心地区となっています。 館などの公共施設があり、 体的な整備を推進します。 中央公園、刈谷田川と西谷川 ービス、地域コミュニテ 市役所、市民会館、総合体育 新金 行政

の整備が着手されるなど、都市路が整備され、ポケットパーク 点として整備が進んでいます。の中核施設のある市民交流の拠 既に歩道や並木のきれいな街

> ゾに ーぎった 61 幕ら

きた地区。 のとの交流の場として発展して 門前町の面影を残し、 人とも

(仮称) 業と特色ある地場産業の活性化 生活者と来訪者の交流ゾーンと 大布橋、神明橋、 社への参道、新町の雁木空間、 業が立ち並ぶまちなみ、秋葉神 を目指した整備を推進します。 くさんの景観を有する地区で、 しての整備が望まれています。 本町、 **収称)の着工が予定され、商出雲小路整備、秋葉トンネル** 谷内の商店街、 出雲橋などた 地場産

心あったかゾーン

岩ノ鼻橋、天神橋、大野橋など 表町のまちなみ、西谷川の流域、 がたくさん残されています。 その縁の地として、 の景観を有する地区。 小学校と秋葉中学校、 秋葉公園と周辺神社仏閣、 越後の名将「上杉謙信公」。 史跡や遺品 大野町、

南

「心のふるさと」のイメー を中心に歴史的な素材を生かし、 設される美術館および秋葉公園 世代の情操育成空間として、 栃尾の歴史的景観ゾーン、 ジ

> ゾ健 康さわ や か

鶴城山。 市民に親しまれています。 の木や花の植栽が進み、身近な レクリエーションゾーンとして 市街地周辺の象徴とも言える 周辺の遊歩道整備、 桜

遊する遊歩道を整備し、森林の野町の神社仏閣、史跡などを周野町の神社仏閣、史跡などを周新たに、鶴城山を中心に裾野 設けるなど、自然を生かした健 推進します。 康づくりのゾーンとして整備を 緑や眺望を楽しめるポイント を

く四季の景観をうるおいのみちでつないで、

それぞれに個性的な景観をもつ5つのゾ

トワークをつくり

まとまりのある栃尾らしさを追求します

点と線を織り込んだネ

それらを取りま

ち