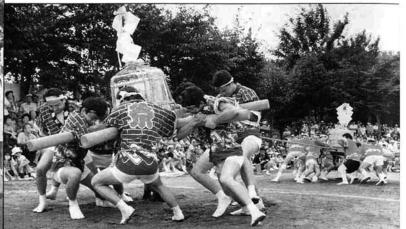

8月21・22日の2日間、恒例の市民総出 のとちお祭が開かれました。オープニング イベントと大花火大会は雨になり、オープ ニングは総合体育館で、花火は途中からの 続きを翌23日の夜に行いました。

広報とちおが選んだ今年の「とちお祭は なまる大賞」を紹介します。今回は、おと うさんのガンバリが光りました。

優勝 大野町城山

The とよよ祭

> HIGH-LIGHT 8月21日・22日

by 山田修整