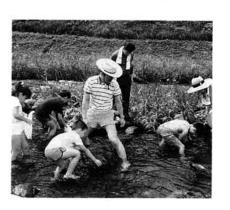

### 完成した歩道に花を % 植えてもらいました

総合体育館前の歩道が完成した ので、守門の里の人達からサルビ アとマリーゴールドの花の苗を植 えてもらいました。現在カラフル に道を飾り、通る人の目を楽しま せています。

刈谷田川守門橋下流でニジマスつ かみどり大会が行われました。

刈谷田川魚協が子供達の夏休みの 思い出にと毎年実施しているもので、 今年は1200匹のニジマスを放流 しました。参加した150人の子供 達はニジマスとりに大奮闘。