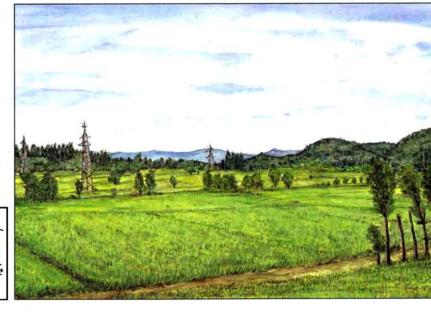

# 秋の風がわたる田 …上樫出

寄り)から、北西を望んだ風上樫出の国道二九〇号沿い(吉

向こうに、川谷方面の山々が

前に広がる田の、稲の成育が気見えます。冷夏だった今年、手 から山並みの一角に、弥彦山も見えます。晴れた日には、ここ

清六さんです。 様くのは、新町の河井 描くのは、新町の河井

印象的でした。

いつまでも変わらずにいてほしい

んが、真っ赤な夕焼けと赤トンボが まえられたかどうかは覚えていませ