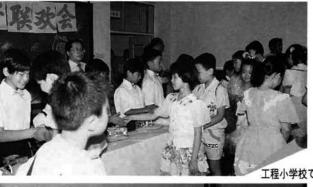

北の方にあ

絵がかいてあるものなどが売ら

3日目

工程小学校で交流

# 北京からハルピンへ

問をしました。

びっくりしました。学校に入っ

工程小学校へ行って、

とても

と、楽しみにしていた小学校訪た。外事弁と市役所みたいな所

この日は、公式訪問の日でし

映画の『ラストエンペラー

呼んでいたひょうきん者のフー大偉)、栃尾ではタメカツ君と(梁竹)、リューダーウェイ(劉れた経緯小学校のリャンジョーす。それと、昨年栃尾に来てくす。それと、 がらかんげいしてくれたからで太鼓やトランペットを演奏しな段やろうかにずらりと並んで、 て行くと、生徒のみなさんが階

今 井 友

栃尾南小学校6年生 谷内2丁目

しょにみんなでハイ・チーズ!ハルピン市教育委員会の人もいっ

とてもはきはきしていて、かっ角りや演奏をしてくれしまた。