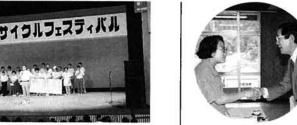

### リサイクルフェスティバル %

リサイクル実行委員会では、「広げようリサイクル の輪」を合言葉に、始めてのリサイクルフェスティバ ルを市民会館で開催しました。リサイクルによるゴミ の減量化・エネルギーの節約・自然環境の保護を市民 に訴え、理解と協力をお願いしました。

青少年交換生 (Youth Exchange)

### 林盈慧(リン・イン・フェ)さん市長を表敬訪問%

8月3日、YE生の林盈慧さん(台湾・17歳・高 校生)が、YE生を受け入れた栃尾ライオンズクラブの 会員と共に市長を表敬訪問しました。 林さんは2日か ら6日まで栃尾市内にホームステイ、この間、市内の 工場などを見学し、少し栃尾の風を感じたようでした。