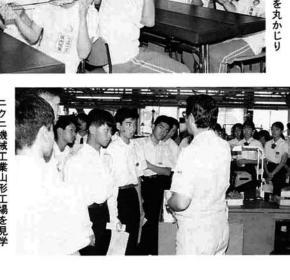

てくれた。一人ひとりと握手しまで一列になって、見送りに出を出ると、白鷹のみんながバスを出ると、白鷹のみんながバス

悲しい気分だった。見ることができた。

でも、

鷹のみんな、とてもいい人ばかきく手を振って送ってくれた白走り始めたバスの後ろで、大 交した。ずかだが握手をしながら言葉をだった。気が合った人とは、わた時、みんなの笑顔が印象的

りだった。

あればよかった」と思った。帰りのバスの中で「もら一日

場を訪れ、広い工場内を案内しだというニクニ機械工業山形工最初に、創立者が栃尾出身者ラム町めぐりに出発。

ニ機械工業山形工場を見学

てあるものや、つぼにきれいなました。ししゅう糸で絵がぬっにはいろいろなおみやげもあり という