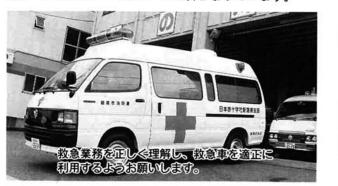

## 新鋭救急車配置

このほど日本赤十字社新潟県支部から日赤栃尾市地区 へ新鋭の救急車が配置され、8月14日から市消防署の救 急業務に使用しています。当地区では始めてのデーゼル エンジン、4WD仕様で、積雪などを問わず年間を通じ て機動力を発揮するものと期待されています。

※昨年1年間の救急車利用件数は403件で、内容別では、 急病・交通事故・一般のケガの順となっています。