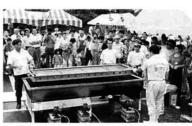

## 世界一のジャンボ油揚げ

# 油あげまつり タィ.ჾ

8月1日と8日の2回、杜々の森で油あげまつりが行われました。 栃尾といえば、味も大きさも日本一の油揚げ。この名物油揚げを さらにジャンボな100倍の大きさにして、世界一の油揚げ作りに 挑戦しました。

豆腐をクレーンで吊り上げ特製の鍋へ

味のほうは、いかがですか

製作を担当した嶋田さんと小林さん

長さ212センチ・幅68センチ・厚さ4センチの巨大油揚げの できあがり。市内外から集まった700人の人達もこの大きさに びっくり。来年はさらにエスカレートするかもしれません。