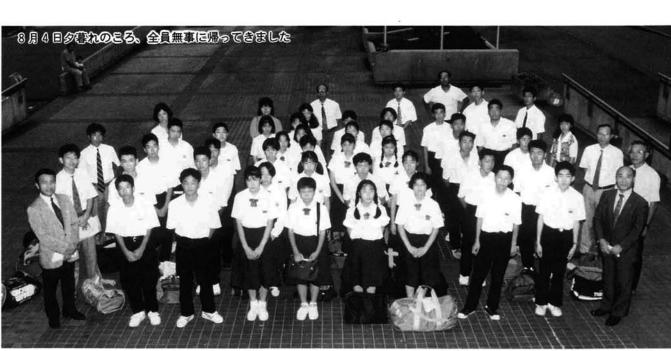

# 白鷹町へ行ってきました

栃尾市•白鷹町 中学生交流会 8月3.4日

川上吉幸君

白鷹町到着 対面式

ぼくは、その時恥ずかしくてでぼくたちを迎えてくれた。の西中と東中のみんなが、拍手中央公民館の前に着いた。白鷹

八班に分かれて、各々の自己紹應の生徒が半数づつ十人ごとの対面式が終わると、栃尾と白

いたら勝ち進み、あと少しのと

飲むことさえ困難なような状態いて、ずっと下を向き、つばを式があった。その時も緊張して

来たんだ」と実感がわいてきた。 かいあった白鷹の生徒のみんなのころ、少し気分もほぐれ、向 東中学校吹奏楽部の歓迎演奏

自分が行くとは思ってなかった。いきなりぼくの名前が呼ばれた。「げっ、何で俺が?」と思った。「で年も交流会に参加したのだが、会場が栃尾市だったため、 白鷹町がどんな所なのか全く知 てなかった

「何でバスに四時間もゆられてた。白鷹町に出発する前日まで、た。白鷹町に出発する前日まで、た。白鷹町に出発する前日まで、は、「栃尾市より山奥の田舎では、「栃尾市より山奥の田舎ではくの『白鷹町』のイメージ 刈谷田中