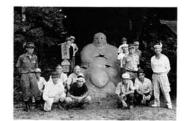

### 蔵(上樫出)%

上樫出に音子神社があります。毎年8月26日に地 区の人達が境内を清掃します。その後、男衆の手によ り珍しい地蔵さんを作ります。一時途絶えていました が、15年程前に復活しました。音子神社が子宝や安 産の神様であることから作られていたとのこと。