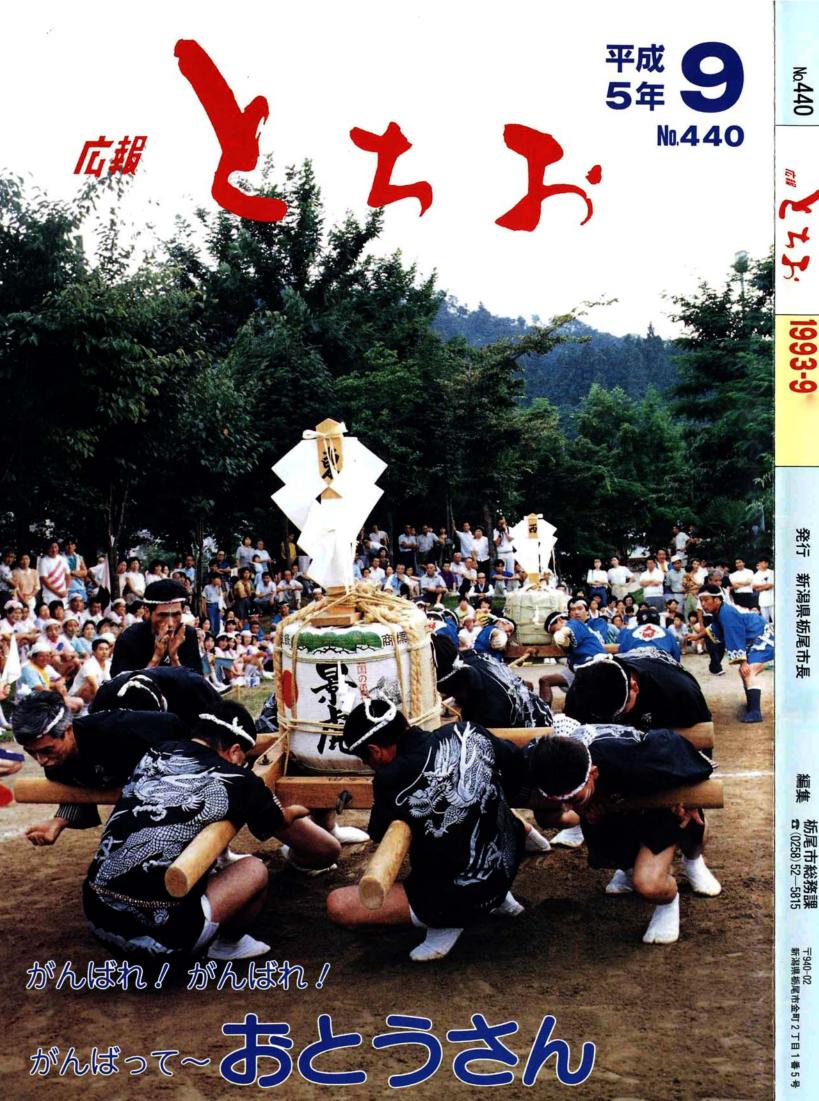

8月21・22日の2日間、恒例の市民総出 のとちお祭が開かれました。オープニング イベントと大花火大会は雨になり、オープ ニングは総合体育館で、花火は途中からの 続きを翌23日の夜に行いました。

広報とちおが選んだ今年の「とちお祭は なまる大賞」を紹介します。今回は、おと うさんのガンバリが光りました。

優勝 大野町城山

The とよよ祭

> HIGH-LIGHT 8月21日・22日

by 山田修整