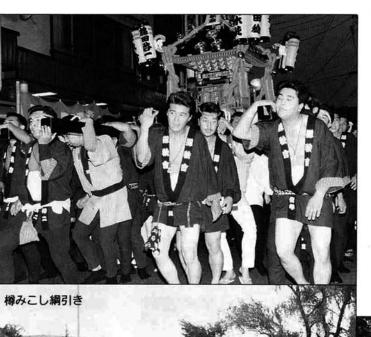

8月21・22日の2日間、恒例の市民総出 のとちお祭が開かれました。オープニング イベントと大花火大会は雨になり、オープ ニングは総合体育館で、花火は途中からの 続きを翌23日の夜に行いました。

広報とちおが選んだ今年の「とちお祭は なまる大賞」を紹介します。今回は、おと うさんのガンバリが光りました。

優勝 大野町城山

The とよよ祭

> HIGH-LIGHT 8月21日・22日

by 山田修整