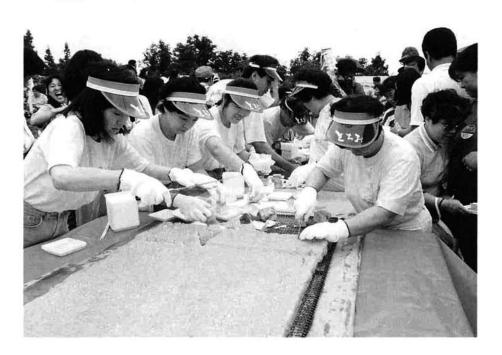

# 油あげまつり タィ.ჾ

8月1日と8日の2回、杜々の森で油あげまつりが行われました。 栃尾といえば、味も大きさも日本一の油揚げ。この名物油揚げを さらにジャンボな100倍の大きさにして、世界一の油揚げ作りに 挑戦しました。

豆腐をクレーンで吊り上げ特製の鍋へ

味のほうは、いかがですか

製作を担当した嶋田さんと小林さん

長さ212センチ・幅68センチ・厚さ4センチの巨大油揚げの できあがり。市内外から集まった700人の人達もこの大きさに びっくり。来年はさらにエスカレートするかもしれません。