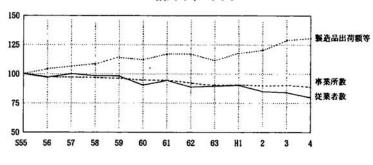

## 事業所数・従業者数・製造品出荷額の推移 昭和55年=100

| 区 分                   | # 3 | 装 所 数 | 従業    | 者数    | 製造品出      | 荷额等   |
|-----------------------|-----|-------|-------|-------|-----------|-------|
| 区 分                   | 実数  | 対前年比  | 実 数   | 対前年比  | 実 数       | 対前年出  |
|                       |     | %     | 人     | %     | 万円        | %     |
| 乾 数                   | 481 | 95.6  | 4.927 | 98.5  | 5,013,865 | 101.0 |
| 英                     | 14  | 100.0 | 86    | 98.9  | 73,782    | 107.8 |
| 飲料・肥料・たばこ製造業          | 2   | х     | х     | х     | х         | х     |
| 鐵雜工業製品製造業             | 393 | 94.7  | 3,423 | 99.2  | 3.572,851 | 102.1 |
| <b>衣服・その他の繊維製品製造業</b> | 19  | 100.0 | 655   | 99.1  | 334,180   | 100.9 |
| 木材・木製品製造業             | 1   | х     | x     | х     | х         | х     |
| 家具・装備製品製造業            | 9   | 112.5 | 22    | 110.0 | 62,774    | 397.7 |
| パルプ・紙・紙加工製品製造業        | 3   | х     | x     | х     | х         | х     |
| 出版・印刷・同関連品製造業         | 7   | 100.0 | 20    | 100.0 | 11,699    | 96.6  |
| 化学工業製品製造業             | 1   | х     | х     | х     | х         | х     |
| プラスチック製品製造業           | 1   | х     | x     | х     | х         | x     |
| 窯業・土石製品製造業            | 7   | 100.0 | 48    | 104.3 | 76,088    | 95.8  |
| 金 属 製 品 製 造 業         | 1   | х     | x     | х     | х         | x     |
| 一般機械器具製造業             | 11  | 100.0 | 119   | 101.7 | 108,047   | 109.7 |
| 電 気 機 被 器 具 製 造 菜     | 8   | 88.9  | 398   | 92.3  | 602,367   | 87.4  |
| <b>输送用機械器具製造業</b>     | 2   | x     | х     | x     | x         | x     |
| 精密模械器具製造業             | 1   | x     | х     | x     | х         | х     |
|                       |     | 1,000 |       |       |           |       |

### 五百一億三千八四百八十一、制 調査」の結果を、実施された「平成 平成四年十二 製造品出荷額等は ましたのでお知らせします。 栃尾市の製造業事業所数 一億三千八百六十五万円で た「平成四年工業統計 工業統計調 十八百六十五万円と製造品出荷額等は |月三十||日現在で 市で独自集計 十三億四千百八十万円(六・七は衣服・その他の繊維製品の三(十二・〇パーセント)、三位具の六十億二千三百六十七万円具の六十億二千三百六十七万円の、一をのでで電気機械器のでは、 十四人(一・エ は五億千四百二十三万円 繊維工業製品の三百五十七億二

吾

一%の伸び

しますと事業所数で二

従業者数は

これを前年と比較

查結果(栃尾市 産業別の構成比を見ると一位はまた、製造品出荷額等による の増となりました。 五ポイン 十三万円(一・製造品出荷額等 の増となりました。 入万円 6

品は七億四千六百十 等の前年比を見ると繊維工業製 服・その他の繊維製造品は三千 家具・装備製品は大幅な伸び (十二・六ポイント) は八億六千七百六 これら三業種の製造品出荷額 の増、 六十二万円 電気機械器 九ポイン の滅、