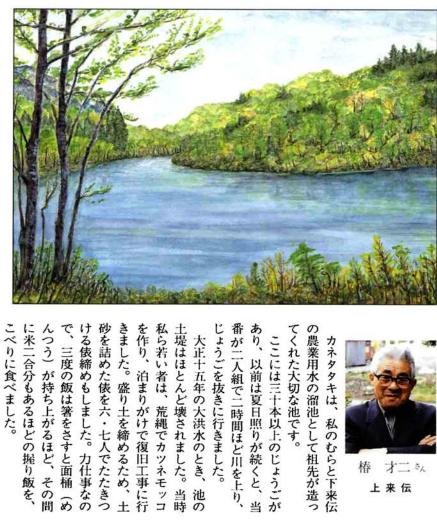

# 新緑を映す水面 カネタタキの池

ネタタキ(ヒクイナ)がいたとカンカンと甲高い鳴き声の鳥カ最初に池が造られた時、カン クで、標高の高い池です。 れます。栃尾で一番ロマンチッころから名付けられたと伝えら 望んだ風景です。 上に、残雪の守門山が見えます。 道院南側のカネタタキの池を 池の東側森の

いたいと思います。

上手に生かしていってもら

清六さんです。 描くのは、新町の河井

水面に映し出されています。秋には 水際まで茂ったブナやナラの黄緑が

大正十五年の大洪水のとき、

池の

②クルミはすり鉢で油が出るまです

つけます。

り合わせ、①のゼンマイを和えま腐を加え、少し粘りが出るまですり、砂糖、塩、よく水切りした豆

①もどしたゼンマイを、砂糖、

あり、以前は夏日照りが続くと、当ここには三十本以上のじょうごが

カネタタキは、