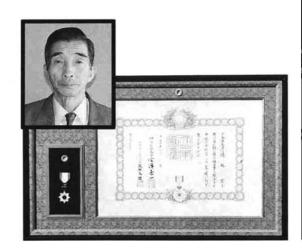

# 椎谷金兵衛氏(赤谷)に 藍綬褒章

平成5年春の褒章で、椎谷金兵衛氏が社会 福祉の分野において長年にわたり尽力された 功績が認められ、藍綬褒章を受章しました。

藍綬褒章は、自治、教育、福祉、医療、農 林水産などの分野で、公共の利益や発展に尽 力された人に贈られるものです。

椎谷さんは、5月24日、厚生省での褒章伝 達式にのぞんだ後、皇居において天皇陛下の 拝謁を受けました。