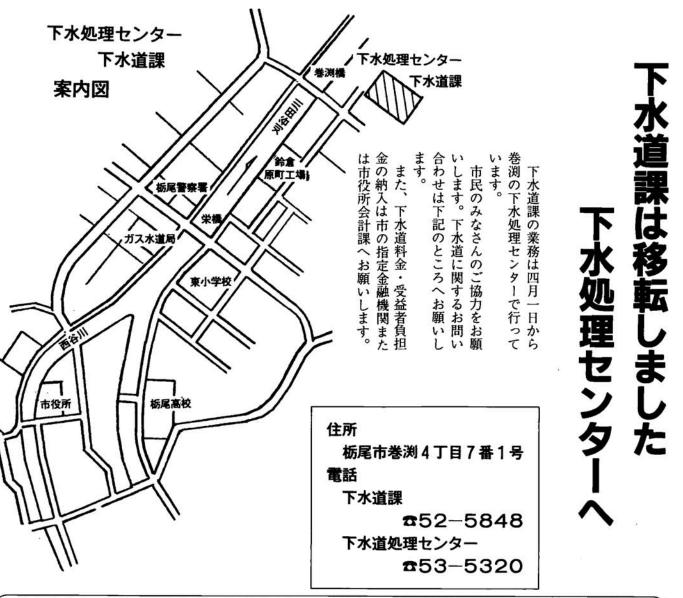

# 平成5年度下水道工事予定箇所が追加されました。……次ページ箇所図

います。早急こと、 成五年六月一日に、それ 成五年六月一日に、それ 成三年十月一日、原町 成三年十月一日、原町 まが丘(一部 原町一、二、 上の原町につ 上の原町につ 、二、 大町、天下島 (一部を除 0 自の 新栄町につい 平(一部を除く) が経過しようとして、 ては平 金沢、

# 下水処理場水処理施設

てください。
まだの方はお早めに工事を行っくことになっています。 各家庭での下水道の工事は供用 排水設備工事は

新栄町、巻渕字中川原 平成5年6月1日供用開始 になりました。

次定通知書を送りましたが、 八月末日までに納めて下さい-六日には納付書を送ります 先に西部地区の受益者負担金の

六月が納期です受益者負担金は

# まだ台所の水を川に流していますか。早く工事を!!