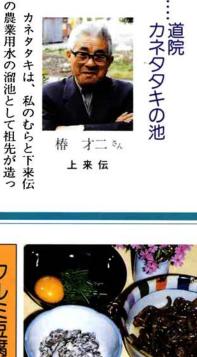

# 新緑を映す水面 カネタタキの池

ネタタキ(ヒクイナ)がいたとカンカンと甲高い鳴き声の鳥カ最初に池が造られた時、カン クで、標高の高い池です。 れます。栃尾で一番ロマンチッころから名付けられたと伝えら 望んだ風景です。 上に、残雪の守門山が見えます。 道院南側のカネタタキの池を 池の東側森の

いたいと思います。

上手に生かしていってもら

清六さんです。 描くのは、新町の河井

水面に映し出されています。秋には 水際まで茂ったブナやナラの黄緑が