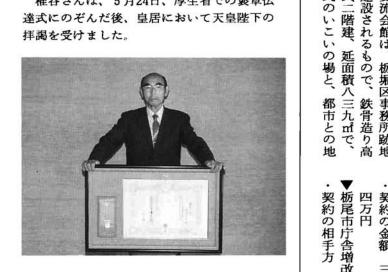

# 椎谷金兵衛氏(赤谷)に 藍綬褒章

平成5年春の褒章で、椎谷金兵衛氏が社会 福祉の分野において長年にわたり尽力された 功績が認められ、藍綬褒章を受章しました。

藍綬褒章は、自治、教育、福祉、医療、農 林水産などの分野で、公共の利益や発展に尽 力された人に贈られるものです。

椎谷さんは、5月24日、厚生省での褒章伝 達式にのぞんだ後、皇居において天皇陛下の 拝謁を受けました。