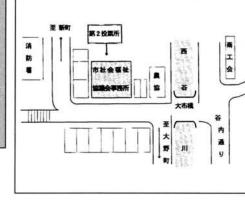

◆第

2投票

区◆

◆第

6

投

票区

•

◆第

10 投票区

•

区域➡・新栄町・栄町・楡原・明

投票所の場所➡菅畑集落開発セン区域➡・菅畑 ◆第 21 投 票 区 •

| 投          |      | X    | _  |
|------------|------|------|----|
| 票          | 陶    | 域    |    |
| 投票所の       | 陶山   | 区域●・ | 第  |
| 場          | (吉水) | 下    | 12 |
| ₩          | 水    | 性出   | 投  |
| 市立         |      | ÷    | 票  |
| 下恒         |      | ツ郷屋  | 区  |
| 場所➡市立下塩小学校 |      | 屋    | •  |
| 子校         |      | щ    |    |
|            |      | П    |    |

### 変更後の投票区・投票所

| 投票区名 | 区  | -1-2         | 域             | 投票所の場所          | 投票区名 | 区域                            | 投票所の場所              |
|------|----|--------------|---------------|-----------------|------|-------------------------------|---------------------|
| 1 9  | 入本 | 塩            | 川所            | 塩川小学校           | 1    | 山田町・新 町<br>本 町・金 町            | 市文化センター<br>(栃尾市公民館) |
| 2 0  | 赤泉 | 谷・大          | 川戸            | いずみ苑            | 2    | 表 町・大 町谷 内・東 町                | 社会福祉協議 会事務所         |
| 2 1  | 菅  |              | 畑             | 菅畑集落センター        |      | 付 内・泉 町 旭町・滝の下町               | (旧、栃尾郵便局)           |
| 2 2  | 栃小 |              | 堀向            | 栃堀区事務所          | 3    | 仲子町                           | 旭町区民会館              |
| 2 3  | _  | K伝・上来<br>尾・寒 |               | 入東谷生活<br>改善センター | 4    | 上の原町・ 平<br>東が丘・天下島<br>宮 沢・大 倉 | 白山保育所               |
| 2 4  | 吹  | <b>元</b> 太   | 谷             | 吹谷集会センター        | 5    | 金沢・原町巻渕                       | 栃尾高等学校<br>・同窓会館     |
| 2 5  | 栗  | Щ            | 沢             | 栗山沢小学校          | 6    | 新栄町・栄 町<br>楡 原・明 戸            | 市保健福祉センター           |
| 2 6  | 北本 | 荷津           | 頃川            | 荷頃小学校           |      | 山屋                            | (旧、栃尾保健所)           |
| 2 7  | -  | <del></del>  | 貝             | 一之貝担い手センター      | 7    | 大 野 町                         | 大野保育所               |
| 2 8  | 軽  | #            | 沢             | 軽井沢集落           | 8    | 小   貫                         | 小貫公民館               |
| 2 9  | 比  |              | 礼             | センター            | 9    | 土 ヶ谷                          | 土ヶ谷公民館              |
| 3 0  | 田田 |              |               | 田之口公民館          | 1 0  | 水 沢・鴉ヶ島<br>岩 野                | 水沢公民館               |
| 3 1  | 西里 | 子俣・木口        | 67/62         | 西谷小学校           | 1 1  | 吉 水・上樫出<br>栃 倉                | 皆 楽 荘               |
| 3 2  | 中森 |              | 上             | 森上集会            | 1 2  | 下樫出・ニッ郷屋<br>山口・陶山(吉水)         | 下塩小学校               |
| 3 3  | 西西 | 中 野          | 俣             | センター中野俣小学校      | 1 3  | 下 塩・人 面<br>文 納                | 栃尾市農協・<br>人 面 支 所   |
| 3 4  | 新  | T 2          | <u>~</u><br>Ш | 新山克雪            | 1 4  | 熊   袋     二   日   町           | 二日町公民館              |
| 3 5  | 繁  | _            | 窪             | センター繁窪集落        | 1 5  | 滝之口・島 田<br>塩新町・天 平            | 塩谷地区開発センター          |
| 3 6  | 半田 | 蔵            | 金代            | センター 半蔵金小学校     | 1 6  | 沖 布・大野原<br>平中野俣・九川<br>塩 中・梅野俣 | 梅野俣集落センター           |
| ◆◆投画 |    | ついての         |               | い合わせは、          | 1 7  | <b>港</b> 谷                    | <b>葎谷集落</b> センター    |
|      |    |              |               | 51番へ ◆◆         | 1 8  | 山 葵 谷                         | 山葵谷集落センター           |