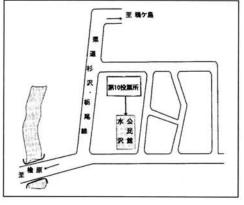

## 

第7投票所

大野保育所

第11投票所

栃尾市老人 福祉センター

体育館

◆第

投

▼

◆第

11

投

票区

.

投票所の場所➡市立大野保育所区域➡・大野町

皆楽荘 とは●・吉水・上樫出・栃倉

◆第

2投票

区◆

◆第

6

投

票区

•

◆第

10 投票区

•

区域➡・新栄町・栄町・楡原・明

投票所の場所➡菅畑集落開発セン区域➡・菅畑 ◆第 21 投 票 区 •

| 投          |      | X    | _  |
|------------|------|------|----|
| 票          | 陶    | 域    |    |
| 投票所の       | 陶山   | 区域●・ | 第  |
| 場          | (吉水) | 下    | 12 |
| ₩          | 水    | 性出   | 投  |
| 市立         |      | ÷    | 票  |
| 下恒         |      | ツ郷屋  | 区  |
| 場所➡市立下塩小学校 |      | 屋    | •  |
| 子校         |      | щ    |    |
|            |      | П    |    |