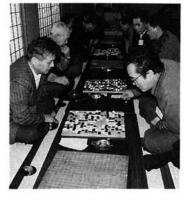

# 市民囲碁将棋大会 3%

ました。手強い相手も対局後は友だ文化センターで熱戦が繰り広げられ囲碁に37人、将棋に40人が参加して ち同士、このムードがいいですね。