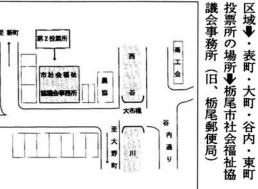

### 変更後の投票区・投票所

| 投票区名 | 区  | -1-2         | 域             | 投票所の場所          | 投票区名 | 区域                            | 投票所の場所              |
|------|----|--------------|---------------|-----------------|------|-------------------------------|---------------------|
| 1 9  | 入本 | 塩            | 川所            | 塩川小学校           | 1    | 山田町・新 町<br>本 町・金 町            | 市文化センター<br>(栃尾市公民館) |
| 2 0  | 赤泉 | 谷・大          | 川戸            | いずみ苑            | 2    | 表 町・大 町谷 内・東 町                | 社会福祉協議 会事務所         |
| 2 1  | 菅  |              | 畑             | 菅畑集落センター        |      | 付 内・泉 町 旭町・滝の下町               | (旧、栃尾郵便局)           |
| 2 2  | 栃小 |              | 堀向            | 栃堀区事務所          | 3    | 仲子町                           | 旭町区民会館              |
| 2 3  | _  | K伝・上来<br>尾・寒 |               | 入東谷生活<br>改善センター | 4    | 上の原町・ 平<br>東が丘・天下島<br>宮 沢・大 倉 | 白山保育所               |
| 2 4  | 吹  | <b>元</b> 太   | 谷             | 吹谷集会センター        | 5    | 金沢・原町巻渕                       | 栃尾高等学校<br>・同窓会館     |
| 2 5  | 栗  | Щ            | 沢             | 栗山沢小学校          | 6    | 新栄町・栄 町<br>楡 原・明 戸            | 市保健福祉センター           |
| 2 6  | 北本 | 荷津           | 頃川            | 荷頃小学校           |      | 山屋                            | (旧、栃尾保健所)           |
| 2 7  | -  | <del></del>  | 貝             | 一之貝担い手センター      | 7    | 大 野 町                         | 大野保育所               |
| 2 8  | 軽  | #            | 沢             | 軽井沢集落           | 8    | 小   貫                         | 小貫公民館               |
| 2 9  | 比  |              | 礼             | センター            | 9    | 土 ヶ谷                          | 土ヶ谷公民館              |
| 3 0  | 田田 |              |               | 田之口公民館          | 1 0  | 水 沢・鴉ヶ島<br>岩 野                | 水沢公民館               |
| 3 1  | 西里 | 子俣・木口        | 67/62         | 西谷小学校           | 1 1  | 吉 水・上樫出<br>栃 倉                | 皆 楽 荘               |
| 3 2  | 中森 |              | 上             | 森上集会            | 1 2  | 下樫出・ニッ郷屋<br>山口・陶山(吉水)         | 下塩小学校               |
| 3 3  | 西西 | 中 野          | 俣             | センター中野俣小学校      | 1 3  | 下 塩・人 面<br>文 納                | 栃尾市農協・<br>人 面 支 所   |
| 3 4  | 新  | T 2          | <u>~</u><br>Ш | 新山克雪            | 1 4  | 熊   袋     二   日   町           | 二日町公民館              |
| 3 5  | 繁  | _            | 窪             | センター繁窪集落        | 1 5  | 滝之口・島 田<br>塩新町・天 平            | 塩谷地区開発センター          |
| 3 6  | 半田 | 蔵            | 金代            | センター 半蔵金小学校     | 1 6  | 沖 布・大野原<br>平中野俣・九川<br>塩 中・梅野俣 | 梅野俣集落センター           |
| ◆◆投画 |    | ついての         |               | い合わせは、          | 1 7  | <b>港</b> 谷                    | <b>葎谷集落</b> センター    |
|      |    |              |               | 51番へ ◆◆         | 1 8  | 山 葵 谷                         | 山葵谷集落センター           |