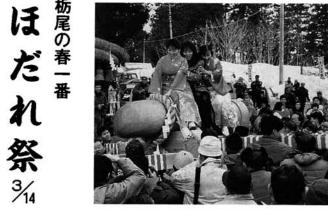

山対協、守門山で救助訓練 山の安全を守ります

遭難事故にそなえ守門山岳会、 山岳遭難対策協議会)では、 の会を中心に、 3月13·14日栃尾山対協(栃尾市 冬山の

「まいったぞ、どうだ」「ウーン

ngratulations.

スタッフになり、コミュニケーにぎわいました。地域中がお祭の

ョンづくりも順調です。

10人の初嫁と一五〇〇人の人出でに紹介されているこの祭、今年は

栃尾で唯一JTB祭カレンダ