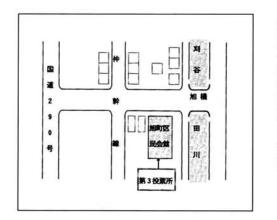

## 市役所北側

## 文書庫 棟を建設

ゆとりある市民ホ 市民サ -ビスに努めます

市庁舎は、昭和四十二年に建築しましんので使用上も不便をきたしています。かかり、また文書庫の形態でありませたが、この先、維持することは費用も わたり防水工事を行い使用してきまし建築されたものです。これまで数度に 病院の伝染病棟として昭和三十二年に市役所北側の文書庫棟は、旧栃尾郷

> 市民ホー たが、その後の行政事務の増加により め手ぜまとなっています ルを事務室などに利用したた

ホールに改築を行い、市民サービスにで文書庫棟の増築、ゆとりのある市民 用し、平成五年度・六年度の継続事業 ホールに改築を行い、 そのため庁舎等文書庫建設基金を活

卒業しました。

さん、先生、後輩たちに見送られでは三七三人が、お父さん・お母

市内15の小学校

設立記念コンサー 奏家をお迎えして、

手につながるは

子供の食を考える

介護を知ること はたどること。