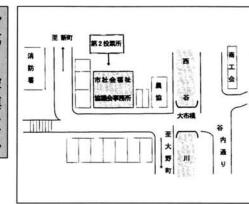

◆第

2投票

区◆

◆第

6

投

票区

•

◆第

10 投票区

•

区域➡・新栄町・栄町・楡原・明

投票所の場所➡菅畑集落開発セン区域➡・菅畑 ◆第 21 投 票 区 •

| 投          |      | X    | _  |
|------------|------|------|----|
| 票          | 陶    | 域    |    |
| 投票所の       | 陶山   | 区域●・ | 第  |
| 場          | (吉水) | 下    | 12 |
| ₩          | 水    | 性出   | 投  |
| 市立         |      | ÷    | 票  |
| 下恒         |      | ツ郷屋  | 区  |
| 場所➡市立下塩小学校 |      | 屋    | •  |
| 子校         |      | щ    |    |
|            |      | П    |    |

### 変更後の投票区・投票所

| 投票区名 | 区  | -1-2         | 域             | 投票所の場所          | 投票区名 | 区域                            | 投票所の場所              |
|------|----|--------------|---------------|-----------------|------|-------------------------------|---------------------|
| 1 9  | 入本 | 塩            | 川所            | 塩川小学校           | 1    | 山田町・新 町<br>本 町・金 町            | 市文化センター<br>(栃尾市公民館) |
| 2 0  | 赤泉 | 谷・大          | 川戸            | いずみ苑            | 2    | 表 町・大 町谷 内・東 町                | 社会福祉協議 会事務所         |
| 2 1  | 菅  |              | 畑             | 菅畑集落センター        |      | 付 内・泉 町 旭町・滝の下町               | (旧、栃尾郵便局)           |
| 2 2  | 栃小 |              | 堀向            | 栃堀区事務所          | 3    | 仲子町                           | 旭町区民会館              |
| 2 3  | _  | K伝・上来<br>尾・寒 |               | 入東谷生活<br>改善センター | 4    | 上の原町・ 平<br>東が丘・天下島<br>宮 沢・大 倉 | 白山保育所               |
| 2 4  | 吹  | <b>元</b> 太   | 谷             | 吹谷集会センター        | 5    | 金沢・原町巻渕                       | 栃尾高等学校<br>・同窓会館     |
| 2 5  | 栗  | Щ            | 沢             | 栗山沢小学校          | 6    | 新栄町・栄 町<br>楡 原・明 戸            | 市保健福祉センター           |
| 2 6  | 北本 | 荷津           | 頃川            | 荷頃小学校           |      | 山屋                            | (旧、栃尾保健所)           |
| 2 7  | -  | <del></del>  | 貝             | 一之貝担い手センター      | 7    | 大 野 町                         | 大野保育所               |
| 2 8  | 軽  | #            | 沢             | 軽井沢集落           | 8    | 小   貫                         | 小貫公民館               |
| 2 9  | 比  |              | 礼             | センター            | 9    | 土 ヶ谷                          | 土ヶ谷公民館              |
| 3 0  | 田田 |              |               | 田之口公民館          | 1 0  | 水 沢・鴉ヶ島<br>岩 野                | 水沢公民館               |
| 3 1  | 西里 | 子俣・木口        | 67/62         | 西谷小学校           | 1 1  | 吉 水・上樫出<br>栃 倉                | 皆 楽 荘               |
| 3 2  | 中森 |              | 上             | 森上集会            | 1 2  | 下樫出・ニッ郷屋<br>山口・陶山(吉水)         | 下塩小学校               |
| 3 3  | 西西 | 中 野          | 俣             | センター中野俣小学校      | 1 3  | 下 塩・人 面<br>文 納                | 栃尾市農協・<br>人 面 支 所   |
| 3 4  | 新  | T 2          | <u>~</u><br>Ш | 新山克雪            | 1 4  | 熊   袋     二   日   町           | 二日町公民館              |
| 3 5  | 繁  | _            | 窪             | センター繁窪集落        | 1 5  | 滝之口・島 田<br>塩新町・天 平            | 塩谷地区開発センター          |
| 3 6  | 半田 | 蔵            | 金代            | センター 半蔵金小学校     | 1 6  | 沖 布・大野原<br>平中野俣・九川<br>塩 中・梅野俣 | 梅野俣集落センター           |
| ◆◆投画 |    | ついての         |               | い合わせは、          | 1 7  | <b>港</b> 谷                    | <b>葎谷集落</b> センター    |
|      |    |              |               | 51番へ ◆◆         | 1 8  | 山 葵 谷                         | 山葵谷集落センター           |