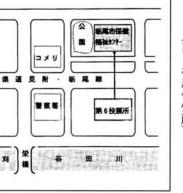

## 

第7投票所

大野保育所

第11投票所

栃尾市老人 福祉センター

体育館

◆第

投

▼

◆第

11

投

票区

.

投票所の場所➡市立大野保育所区域➡・大野町

皆楽荘 とは●・吉水・上樫出・栃倉

◆第

2投票

区◆

◆第

6

投

票区

•

◆第

10 投票区

•

区域➡・新栄町・栄町・楡原・明

投票所の場所➡菅畑集落開発セン区域➡・菅畑 ◆第 21 投 票 区 •

| 投          |      | X    | _  |
|------------|------|------|----|
| 票          | 陶    | 域    |    |
| 投票所の       | 陶山   | 区域●・ | 第  |
| 場          | (吉水) | 下    | 12 |
| ₩          | 水    | 性出   | 投  |
| 市立         |      | ÷    | 票  |
| 下恒         |      | ツ郷屋  | 区  |
| 場所➡市立下塩小学校 |      | 屋    | •  |
| 子校         |      | щ    |    |
|            |      | П    |    |