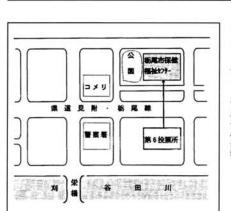

## 

第7投票所

大野保育所

第11投票所

栃尾市老人 福祉センター

体育館

◆第

投

▼

◆第

11

投

票区

.

投票所の場所➡市立大野保育所区域➡・大野町

皆楽荘 とは●・吉水・上樫出・栃倉

◆第

2投票

区◆

◆第

6

投

票区

•

◆第

10 投票区

•

区域➡・新栄町・栄町・楡原・明

投票所の場所➡菅畑集落開発セン区域➡・菅畑 ◆第 21 投 票 区 •

| 投          |      | X    | _  |
|------------|------|------|----|
| 票          | 陶    | 域    |    |
| 投票所の       | 陶山   | 区域●・ | 第  |
| 場          | (吉水) | 下    | 12 |
| ₩          | 水    | 性出   | 投  |
| 市立         |      | ÷    | 票  |
| 下恒         |      | ツ郷屋  | 区  |
| 場所➡市立下塩小学校 |      | 屋    | •  |
| 子校         |      | щ    |    |
|            |      | П    |    |