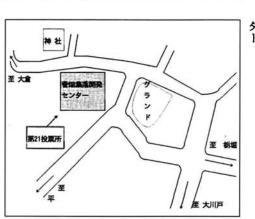

◆第

2投票

区◆

◆第

6

投

票区

•

◆第

10 投票区

•

区域➡・新栄町・栄町・楡原・明

投票所の場所➡菅畑集落開発セン区域➡・菅畑 ◆第 21 投 票 区 •

| 投          |      | X    | _  |
|------------|------|------|----|
| 票          | 陶    | 域    |    |
| 投票所の       | 陶山   | 区域●・ | 第  |
| 場          | (吉水) | 下    | 12 |
| ₩          | 水    | 性出   | 投  |
| 市立         |      | ÷    | 票  |
| 下恒         |      | ツ郷屋  | 区  |
| 場所➡市立下塩小学校 |      | 屋    | •  |
| 子校         |      | щ    |    |
|            |      | П    |    |