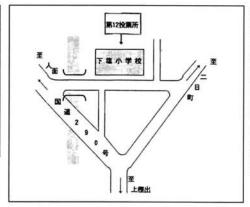

◆第

10 投票区

•

区域➡・新栄町・栄町・楡原・明

投票所の場所➡菅畑集落開発セン区域➡・菅畑 ◆第 21 投 票 区 •

| 投          |      | X    | _  |
|------------|------|------|----|
| 票          | 陶    | 域    |    |
| 投票所の       | 陶山   | 区域●・ | 第  |
| 場          | (吉水) | 下    | 12 |
| ₩          | 水    | 性出   | 投  |
| 市立         |      | ÷    | 票  |
| 下恒         |      | ツ郷屋  | 区  |
| 場所➡市立下塩小学校 |      | 屋    | •  |
| 子校         |      | щ    |    |
|            |      | П    |    |