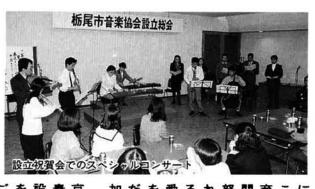

好きが集まって協会ができました。 栃尾のより良い音楽文化の環境 育てることは、 づくりのお手伝いを目的に、音楽 幼いうちから音楽に接する心を 音楽は心を豊にしてく 市内の音楽レベルは、非常ことは、とても大切なこと れます。

福祉入門日曜教室%

用や介護のやり方などを勉強しましいずみ苑を会場に、福祉施設の利

高齢化社会をむかえ、これは身

努力の成果です。こ関係者のみなさんの育園、小中学校ほか これは先輩たちや保に上がってきました。 れをさらに花開かせ

### ♪来月記念コンサ と期待されます。 ト月

開かれました。いい音楽がより身28日栃尾市音楽協会の設立総会が 近で気軽に聞けるようになるので 市内の音楽愛好家が集い、 3月