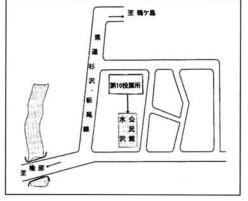

## 

第7投票所

大野保育所

第11投票所

栃尾市老人 福祉センター

体育館

◆第

投

▼

◆第

11

投

票区

.

投票所の場所➡市立大野保育所区域➡・大野町

皆楽荘 とは●・吉水・上樫出・栃倉