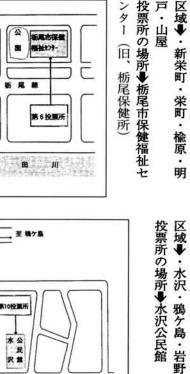

## 

第7投票所

大野保育所

第11投票所

栃尾市老人 福祉センター

体育館

◆第

投

▼

◆第

11

投

票区

.

投票所の場所➡市立大野保育所区域➡・大野町

皆楽荘 とは●・吉水・上樫出・栃倉

◆第

2投票

区◆

◆第

6

投

票区

•

◆第

10 投票区

•

区域➡・新栄町・栄町・楡原・明

投票所の場所➡菅畑集落開発セン区域➡・菅畑 ◆第 21 投 票 区 •

| 投          |      | X    | _  |
|------------|------|------|----|
| 票          | 陶    | 域    |    |
| 投票所の       | 陶山   | 区域●・ | 第  |
| 場          | (吉水) | 下    | 12 |
| ₩          | 水    | 性出   | 投  |
| 市立         |      | ÷    | 票  |
| 下恒         |      | ツ郷屋  | 区  |
| 場所➡市立下塩小学校 |      | 屋    | •  |
| 子校         |      | щ    |    |
|            |      | П    |    |