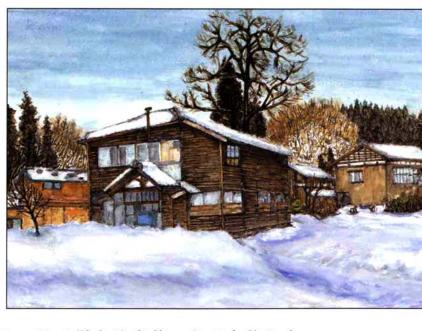

# ・・土ケ谷分校

# わたしの童舎

ここはまた子供の天国でした。学

スタントで、買い出しと不意の来客という本格派のご主人。今日はアシ

学生時代にアルバイト先で覚えた

どきのマリネを担当の奥さん。

れ、十二月からニー・・・現在地域の公民館として利用さ 建てられたと言います。 いていたため、地元の強い要望でそれまで子供たちは上北谷まで歩 年生の季節分校になっています。 昭和九年上北谷尋常高等小学校土 ケ谷分教場として開校しました。 土ケ谷の中央にあるこの建物は

清六さんです。 猫くのは、新町の河井

No.434

1993-3

発行

新潟県栃尾市長

編集

尾市総務課 止(0258)52—5815

お菓子を持ってきてくれました。 生は神保(見附市)のお寺のご住職 教室、同じ先生から習いました。 葬式の日は自習。 後でみんなに、

海老と帆立てのグラタン

タリアンサラダ

で遊んだり本を読んだりオルガンを雨の日は中が遊び場、運動場や教室なって夕飯まで、日一杯遊びました。 ひいたり、学校中が遊び場でした。 は事欠きませんでした。そして暗く 来れば必ず友だちがいて遊ぶことに 校が終わるとまた来ました。ここに レビが入りました。村中がご飯を 五年生のころ、ここに土ケ谷初の

力道山の活躍に食い入りました。冬早めにすませ、狭い六畳間で相撲や は毛布の豆炭あんか持参でした。 わが家の二人の子供たちも、

ことを言ってくれました。 ので朝はゆったりできるし、お母さけ二年間ここで勉強しました。近いわが家の二人の子供たちも、冬だ からもう一人、 んの弁当が食べられるって、嬉しい またここに通います。 今年の冬