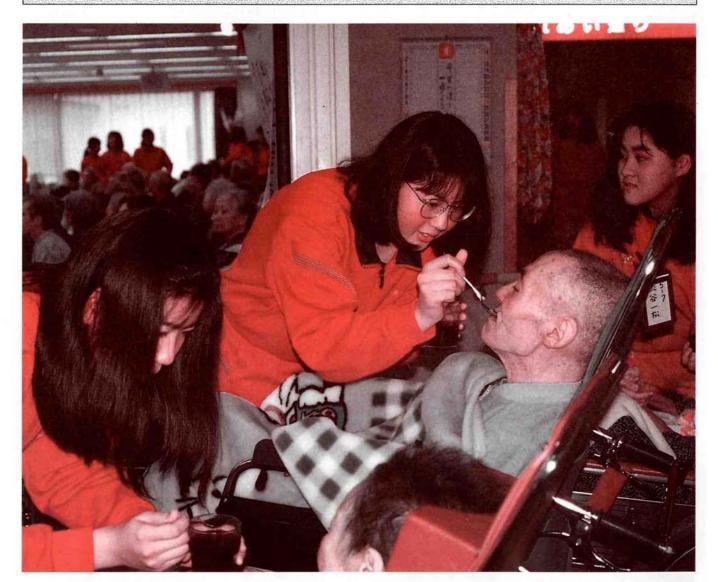

### 「はい、どうど。おいしいですか?」

栃尾高校1年被服科の生徒さん全員で いずみ苑へ慰問

(社会福祉研究普及校の活動より)

内容は6ページへ

いずみ苑へ

荷頃小学校六年PTA

栃尾高校三年八組 五、七〇四円

東町東寿会 西谷老人クラブ 西谷老人クラブ