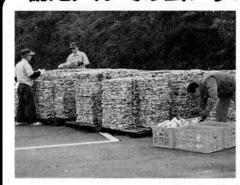

### あき缶22万個回収 目標15万個を上回る

市民のみなさんのご協力により目標を上回るあき缶が回収できました。今 年度は、いずみ苑へ車いすを4台寄贈しました。来年度も下記の日程でアル ミ缶の回収を行ないますので、ご協力よろしくお願いします。

### 4/85/66/207/88/59/91/11/211/9 第3日曜日

市総合体育館脇にて朝8時~10時まで回収作業をしています。あき缶を持 ってくる時は、必ず洗って下さい。缶の中にゴミが入っていないようにして 下さい。