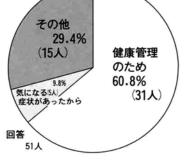

### 6%と、ほと、 五○代38・3 年代別では、Ⅲ 胃が ん検診を受けた理由は? 38・3%、六〇代36・0%、 をは、四〇代36・0%、 では、四〇代36・0%、 では、四〇代36・0%、 では、四〇代36・0%、

(31人)

いました。という人が、約一割もたから」という人が、約一割もこのほか「気になる症状があっ理のため」ということでした。理なとも半数以上が「健康管 約一割も 「健康管 2

よう が

ウムがいや」などでた」「健康に自信がな ウムがいや」などでした。「以前検査して何ともなかっ「以前検査して何ともなかった」「特に理由がない」、次いで

●今後、胃

か

今後、

胃がん検診を受け

100%

34.1%

34.4%