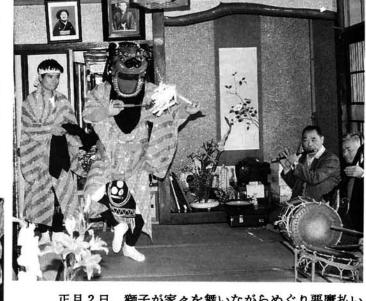

## 葎谷神楽 栃 高 生 がいずみ苑にビッグプレゼント 1月16日

1月16日いずみ苑で新年会が開かれ、余興やゲームに 入所者のみなさんから、拍手と笑顔がこぼれていました。 この日は、葎谷神楽保存会のメンバーから、入所者の ご多幸を祈って岩戸舞を披露。また、介護実習をかねて 訪れた栃尾高校被服科の生徒27人から、歌と今月の誕生 者に手作りプレゼントが贈られました。これは、同校家 庭部員が作ったもので、昨年4月から毎月バースデープ レゼントを贈り続けているものです。

# ま ち 話 題

正月2日、獅子が家々を舞いながらめぐり悪魔払い をする『岩戸舞』が葎谷で行われました。

元禄期からの長い歴史をもつこの神楽、すっかり栃 尾の正月名物になりました。伝統の後継者も、着実に 育ってきたようです。

消防団も参加しての五色の一斉放水に、たく さんの保育園児から歓声があがりました。