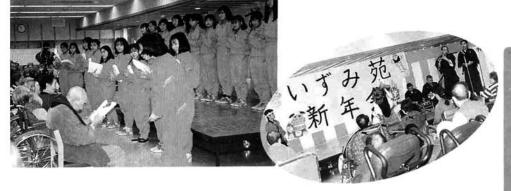

## 葎谷神楽 栃 高 生 がいずみ苑にビッグプレゼント 1月16日

1月16日いずみ苑で新年会が開かれ、余興やゲームに 入所者のみなさんから、拍手と笑顔がこぼれていました。 この日は、葎谷神楽保存会のメンバーから、入所者の ご多幸を祈って岩戸舞を披露。また、介護実習をかねて 訪れた栃尾高校被服科の生徒27人から、歌と今月の誕生 者に手作りプレゼントが贈られました。これは、同校家 庭部員が作ったもので、昨年4月から毎月バースデープ レゼントを贈り続けているものです。