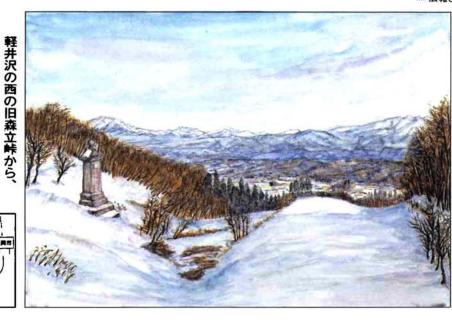

# 母に送られた峠 · 見送り地蔵 旧森立峠

殿様街道と呼ばれたこの道はヶ岳や下田の山々が見えます。 です。向こうに雪化粧をした粟見送り地蔵と北東を望んだ風景 **顚立ちで、通る人々の安全を見** 峠に立つ線刻の地蔵様は柔和な 人馬がはげしく行きかい

守ってくれたといいます。

成所の友人が、持って帰る食料をれました。実は毎週麓の杉林で、 れました。実は毎週麓の杉林で、養蔵様の前で「ここでいいから」と別って、オー

てくれました。そして、

いつもお地

き返す私を心配して、必ず送って来も作ってくれました。また、すぐ引

って帰れるようにおにぎりやチマキ づかい急いで食事の支度をして、

っていました。

何も知らない母は、 持って帰る食料を待

清六さんです。 描くのは、新町の河井

①ご飯8合、麹2㎏、

わが家のおすすめ料理

なくなるまで見送っていたようです。 急いで下っていく私の後ろ姿が見え

新潟県栃尾市長

発行

1993-2

時の母の気持ちが分かりました。

自分が母になって、

ようやくその