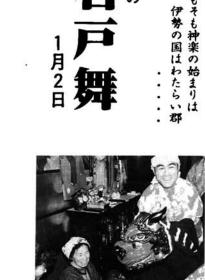

## 葎谷神楽 栃 高 生 がいずみ苑にビッグプレゼント 1月16日

1月16日いずみ苑で新年会が開かれ、余興やゲームに 入所者のみなさんから、拍手と笑顔がこぼれていました。 この日は、葎谷神楽保存会のメンバーから、入所者の ご多幸を祈って岩戸舞を披露。また、介護実習をかねて 訪れた栃尾高校被服科の生徒27人から、歌と今月の誕生 者に手作りプレゼントが贈られました。これは、同校家 庭部員が作ったもので、昨年4月から毎月バースデープ レゼントを贈り続けているものです。

# ま ち 話 題

正月2日、獅子が家々を舞いながらめぐり悪魔払い をする『岩戸舞』が葎谷で行われました。

元禄期からの長い歴史をもつこの神楽、すっかり栃 尾の正月名物になりました。伝統の後継者も、着実に 育ってきたようです。

消防団も参加しての五色の一斉放水に、たく さんの保育園児から歓声があがりました。