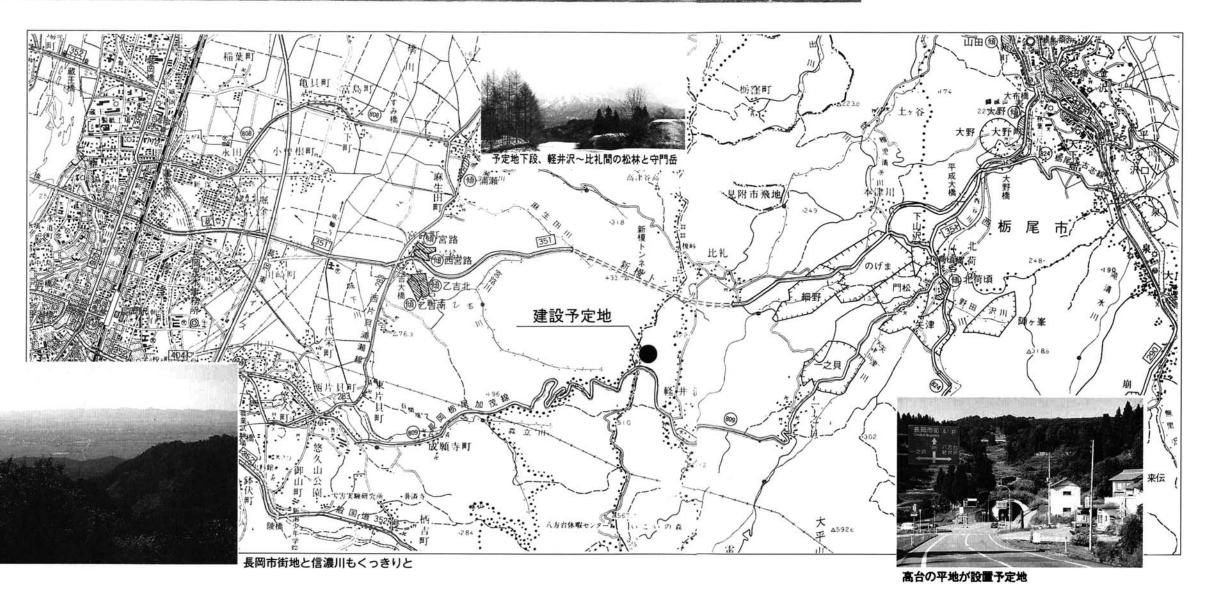

定されています。

建設予定地からは素晴らしい眺望が

設置するのは、郵政省から設置と運営を置されることが決まりました。

予定地は長岡東山山本山県立自然公園内、任されている簡易保険福祉事業団で、建設 建設

市でも隣接する約十ヘクタールの周辺整事は平成六年度から八年度となっています。 軽井沢と比礼の一部で、 平成五年度中に基本計画と設計、 クタールです。 開発区域は約二十 建設工

まちづくりの核として

簡易保険総合レクセンタ-

# 眺望の素晴らしい景観地に設置

本山県立自然公園区域内、軽井沢 囲されている場所は、 「総合レクセンター」 が設置計

と比礼地区の一部で、

標高四五〇

之貝、軽井沢を蜀ぎ、よれる○

地の広がりが一望できます。晴れきキラ光り、信濃川に沿って市街越後平野の中を信濃川が帯状にキ

た日には遠く弥彦山も見えてきま

クセンター」は、平成五年度中にをお願いしていますが、「総合レいま、地権者の方に用地の提供