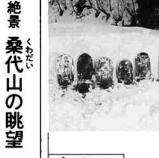

白い

っかりと立っている。東谷、上塩谷・イダー・ベースや大きな展望台がど

上塩谷、

を緑でかこまれ、山頂には『海抜五七八層の桑代山は、

山頂にはパラグラの桑代山は、まわり

畑

遠く六 栃尾と

として信仰されてきた。ここには、 幸福の神、縁結び・子宝・実りの神 にほだれ様と呼ばれ、邪気をはらう