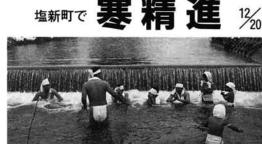

寒精進

の塩谷川と九川谷川の合流点で行進(かんしょうじん)が、塩新町十二月二十日、年末恒例の寒精今年の汚れは、今年のうちに。

今年の汚れは、

われました。 この行事は、

続くものです。この時、

三本の

L

えるという行事で、江戸時代から離(みずごり)で清めて新年を迎

一年の汚れを水垢

清々しく迎えたいものですね。

落の入口の木に縛られました。

新年は、身も心も一新して、

や悪魔の進入を防ぐようにと、

め縄もいっしょに清められ、

疫病

は、市・県民税の申告は必要あこととなりますが、その場合に人は、所得税の確定申告をする告により、所得税が遺付となる