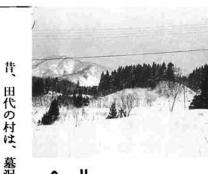

### これを鎮めるため近くの丘に巳のある時、地滑りが何年も続き、矧ほど行ったところだ。 地滑りは起こらなくなったという。月の已の日にお祭をした。以来、神権現様をまつって、八月と十二 にあった。半蔵金への旧道を五百 墓沢という所 田代