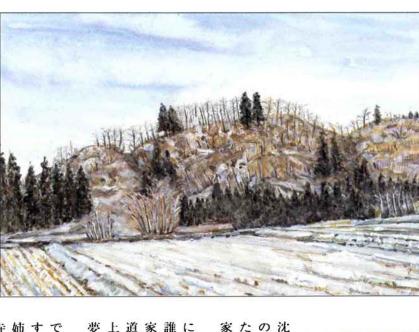

# 馳せ て… 塩新町城跡

跡を望んだ風景です。大野原の南側から、 塩新町城

視し、当時としては肥沃な九川街道と九川から下田への道を監中野俣から八十里越えへの会津「栃尾の城館」誌によれば、平この城の築城時期は不明だが ではないか、ということです。 谷を差配するために築かれた砦

No.432

清六さんです。 描くのは、新町の河井 あなたの好きな風景

沈む夕日を眺めたり、 た時期があります。新聞記者か政治 の前で寝ころんで、 む夕日を眺めたり、神明様の石祠暇があるとこの丘の一番高い所で 警察官になる夢でした。 青春の夢を描