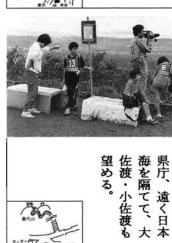

# \*\*\*

### これを鎮めるため近くの丘に巳のある時、地滑りが何年も続き、矧ほど行ったところだ。 地滑りは起こらなくなったという。月の已の日にお祭をした。以来、神権現様をまつって、八月と十二 にあった。半蔵金への旧道を五百 墓沢という所 田代

# して、

### という。 の良さから、この 名前がつけられた を見る最適の所と 二年前から星空 天文観測も





























TAR

日本一の道祖神を訪ねる

歴史を語る石峠街道

だけでも、二十四体ある。男女二人の神様を刻んだ双体道祖神

れている。

歴史と伝説の道である。松尾山の会の手により守ら

現在は、

物、情報が、

盛んに行きかった道だ。

広瀬郷(現守門・入広瀬村)、

ことから石峠街道と呼ばれた。

十里越えを経て会津と結び、

人や馬、

越後平野が眺望できる。空気の澄ん下塩谷、市街地はもちろん、広大な

だ日には、

白い

っかりと立っている。東谷、上塩谷・イダー・ベースや大きな展望台がど

上塩谷、

を緑でかこまれ、山頂には『海抜五七八層の桑代山は、

山頂にはパラグラの桑代山は、まわり

畑

遠く六 栃尾と

として信仰されてきた。ここには、 幸福の神、縁結び・子宝・実りの神 にほだれ様と呼ばれ、邪気をはらう

ある。樹下の石仏群

道祖神ととも

道がある。峠に十畳ほどの大石がある南の四つ池から守門村貫木に、野の

集落の中央に樹齢八百年の大杉が

# 刈谷田の清流沿いを歩く

谷

ワーラインがおしえてくれる。四季道。秋の訪れは、ケイトウのフラ コヤナギに、早春の喜びを見つけ、小雪を占いながら歩く道。芽吹くネ 雪だから…と来るシーズンの大雪、 の装いが彩る道だ。 大川戸橋、千年榎を眺めながら通う 今年は守門が笠雪だから…、 赤 みの



70

### Ħ わらべ歌がにあう 早稲田道

のせせらぎ、目の前にせまる本所山、「早稲田道」がある。右手に塩谷川、本所の入り口をすぐ右に曲がると

るまで、県央と栃尾を結ぶ要衡だっ

いう。大正十三年にトンネルができ

それで山の上にまつられるという。

薬師様は、

高いほどありがたい。

峠の上に梨の大木があったと

幻想的なイルミネーションを見せ、るところだ。毎夕、無数の蛍が現れ

懐かしい河鹿の声も聞こえる。

つく。初夏には、蛍の群れが乱舞すむかう。七○○済ほどで、藤深沢に小向橋から刈谷田川沿いに上流へ

ح

河加

鹿が

の

東の玄関ロ

の

木

霊験あらたか

陶山の薬師

この道を行進したという。 !。 竿に布をつけ、太鼓をたたいてかつて稲虫送りという行事があっ 太鼓をたたいて

たことだろう。

下田側に少し下ったところに、

お

も往来する人々の心を和ませてくれ

峠のお地蔵様や石仏群は、

0

れる信濃川まで望む丘の上にある。がる市街地や樫出平、蒲原平野を済がる市街地や樫出平、蒲原平野を済

ねる市街地や樫出平、蒲原平野を流陶山の薬師は、刈谷田川沿いに広

本道をゆっくり歩田んぼの中の一 かえってゆくよう 子供のころに

には嬉しいものだっただろう。

という。

ずお参りに来た 近郷の初嫁は必 に人が連なり、

水が湧いて

いる。これも旅人

には下坂・上坂 月七・八日の祭







### 伝 説 の 塩 の

川を彩る

明,

戸

の゜

IJ

織物物語

貴

渡

神

樫出から

横き

平g

の

田

巣守神社となりの「塩の井」の伝説である。 出させた。僧は弘法太師だった。大野原のないと断ると、地に杖をさし、塩水を湧き 旅の僧が、 一夜の宿を乞うた。 大野原 塩が

井を「弘法様」と呼社を「塩の宮」塩