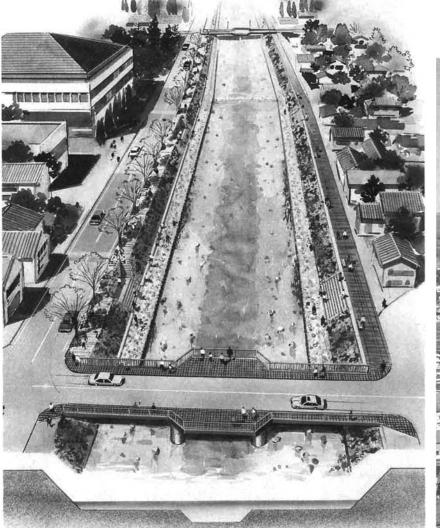

づかないことも多いはずです。でも、日常では、つい忘れたり気んの魅力と多面性を持つまちです。 てまりの里、……。じつにたくさと織物のまち、そこから生まれた民話と伝説の里、石仏の里、養蚕 したまちづくりをすすめるため、市では、この条件を有効に活用 ク」と考えられます。 「景観と歴史と文化のテーマパー これらに注目した時、栃尾市は

拝されてきた守門の歴史をはじめ、を験道の地であり、霊峰として崇歴史と文化が受け継がれています。歴史と文化が受け継がれています。形成されていたという栃尾郷には、 を策定しました。『うるおい・緑・景観基本計画』まず市街地の一部を対象にした、 西谷川の水辺空間イメージ

### 史跡と雪国文化ゾーン エリアは川と

ミックな景観が特徴です。中心を流れる起伏のあるダイナの合流する盆地に広がり、川がのおるがり、川がののでは、 市街地の西方に城形のシル

川をはさんで、その東方対岸にして旗揚げをしたところ。西谷謙信が居城し越後の盟主をめざ は火伏の神として名高い秋葉神 エットを描く栃尾城跡は、若き 謙信公ゆかりの常安寺が

③雁木の似あうまちの

⑤栃尾城跡、

自然ととけあう景

む歴史文化の空間を提供す

> ②刈谷田川、 西谷川のうるおい

な存在として再認識するため、川本来の姿を知り、川を身近栃尾市の貴重な水辺空間です。

を設定します。

にぎわいの空間をつくり出す。に整備して、郊外型の商業集 ①新しい街づくり 対象地域への玄関口である 新栄町を、より魅力的 の拠点

空間でもある。

どのネットワークの整備によあるいは市街地からの緑道な これらのゾーンの設定にあわ 安らぎ空間をつくり出す。 自然と出会える、 自然を散策できる遊歩道、 自然景観を保全活用して うるおいと

田

ステキな愛称をつけてください

本町側に、 工夫を施しました。 四億六千万円を投入し、 と緑の公園都市」を意識して、 セプト「歴史と文化がかおる水おい・緑・景観基本計画のコン 開通したところは、 ストレートに結ぶ道です。今回谷内通りと中央公園前の通りを 五が幅負十一層。ここに、うる 金沢線の一部が開通しました。 「歴史と文化がかおる水 都市計画道路金町・ 延長百五十 様々な

①川ぞいの三層の歩道と車道と を設けました。