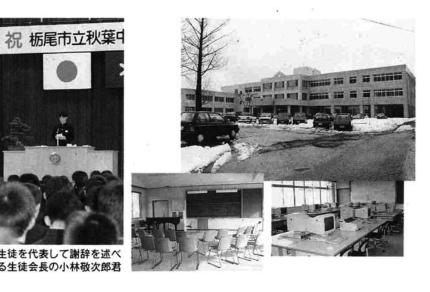

# 秋葉中学校完成 延面積六八三七平方メー総事業費十六億円

楽ホー

ル

図書室、

作法室、

コ

普通教室のほか特別教室は、

音 >

クラブハウス六、八三七平方メ

ルを新築したものです。

六億余円を投じ、 工事を着手し、

校舎、

給食室、

一年半の工期で十

平成三年七月

鉄筋コン

学校校舎が完成しました。

リート造三階建。平成完成した校舎は、

城跡を仰ぐ高台に、新しい秋葉中

市街地を眼下に見下ろし、

県下に誇る教育設備

チメートル高くし、音響効果が得特に音楽ホールは天井高を75セン

ピュータ教室などを備えました。

られるよう配慮して

### 旧校舎が取り壊されたことは、悲しくは思い出がいっぱい詰まっています。「これまで過ごしてきた木造校舎に 上げます」と生徒会長の小林君が謝辞 中学生として誇りを持ち、 て胸が詰まります。

でも新校舎で秋葉

七〇平方メートルとなり、県下でどを合わせ校舎の総面積は一万四柔・剣道場、技術・家庭科教室棟な

これまでの既存の屋内運動場、

シャワー室などを設けました。

も有数の立派な校舎となりました。

竣工式が行われ、

伝統を築き

いをしました。 関係者など約八百人が参列しお祝