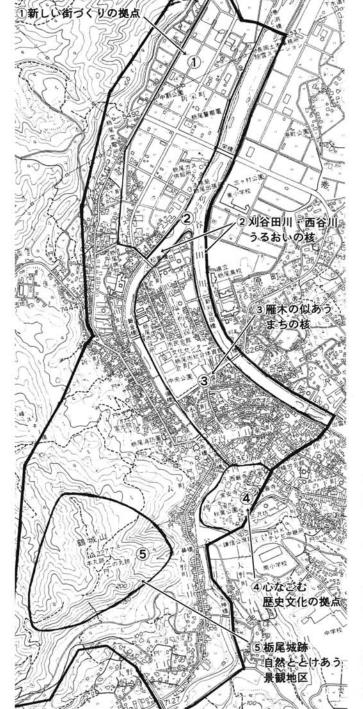

### 史跡と雪国文化ゾーン エリアは川と

ミックな景観が特徴です。中心を流れる起伏のあるダイナの合流する盆地に広がり、川がのおるがり、川がののでは、 市街地の西方に城形のシル

川をはさんで、その東方対岸にして旗揚げをしたところ。西谷謙信が居城し越後の盟主をめざ は火伏の神として名高い秋葉神 エットを描く栃尾城跡は、若き 謙信公ゆかりの常安寺が

③雁木の似あうまちの

⑤栃尾城跡、

自然ととけあう景

む歴史文化の空間を提供す

アップも考える。した橋のデザイン、

ことから、

ら、周辺の景観と調和、橋の多いまちである

また、

のある、

人と川、

地域を結ぶ

④心なごむ歴史文化の拠点

この地区は、歴史的・文化

河川景観と調和し

観と調和したうるおい、親水護岸を整備して、

Ļ

ゆとりある町並みをつく

沿道整備や面的整備をほどこ

あわ

近代的な商店街や道路整備に

### プランの核 個性的なゾ

個性的な五か所の核となるゾーに実施するため、計画区域内にこの計画のイメージを具体的

かつての栃尾鉄道のレールを

THE REAL PROPERTY.

栄町、

シンボルロード イメージ図

\*\*

ープンスペースをつくり出す。体となった憩いと語らいのオ 整備により、沿道景観をつく りながら、街路と生活空間が一 さらに、 木・花の植栽や歩道の シンボルロード

> ②刈谷田川、 西谷川のうるおい

な存在として再認識するため、川本来の姿を知り、川を身近栃尾市の貴重な水辺空間です。

を設定します。

にぎわいの空間をつくり出す。に整備して、郊外型の商業集 ①新しい街づくり 対象地域への玄関口である 新栄町を、より魅力的 の拠点

空間でもある。

どのネットワークの整備によあるいは市街地からの緑道な これらのゾーンの設定にあわ 安らぎ空間をつくり出す。 自然と出会える、 自然を散策できる遊歩道、 自然景観を保全活用して うるおいと