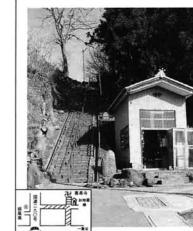

# 馳せ て… 塩新町城跡

跡を望んだ風景です。大野原の南側から、 塩新町城

視し、当時としては肥沃な九川街道と九川から下田への道を監中野俣から八十里越えへの会津「栃尾の城館」誌によれば、平この城の築城時期は不明だが ではないか、ということです。 谷を差配するために築かれた砦

No.432

清六さんです。 描くのは、新町の河井 あなたの好きな風景

沈む夕日を眺めたり、 た時期があります。新聞記者か政治 の前で寝ころんで、 む夕日を眺めたり、神明様の石祠暇があるとこの丘の一番高い所で 警察官になる夢でした。 青春の夢を描

みにしています。 今年あたり花が咲くのではと、楽し 神明様の近くに桜を六本植えました。 夢見た思い出を残したくて、六年前河川改修で山は少し削られたが、