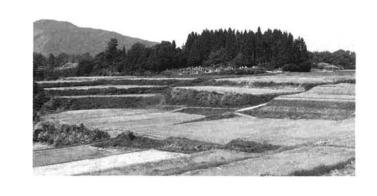

### 史跡と雪国文化ゾーン エリアは川と

ミックな景観が特徴です。中心を流れる起伏のあるダイナの合流する盆地に広がり、川がのおるがり、川がののでは、 市街地の西方に城形のシル

川をはさんで、その東方対岸にして旗揚げをしたところ。西谷謙信が居城し越後の盟主をめざ は火伏の神として名高い秋葉神 エットを描く栃尾城跡は、若き 謙信公ゆかりの常安寺が

③雁木の似あうまちの

⑤栃尾城跡、

自然ととけあう景

む歴史文化の空間を提供す