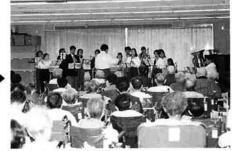

▲捧コメリ社長、外山貞さんと記念植樹

まちの

話題

一秋葉中学吹奏楽部 6/7

秋葉中学校吹奏楽部が、市民会館で初 のコンサートを開き、集まった多くの聴 衆を魅了しました。メンバーは代わって も、平成2・3年と東日本優秀演奏会に 連続出場し、優秀賞をえたハイレベルの 演奏に、惜しみない拍手が贈られました。