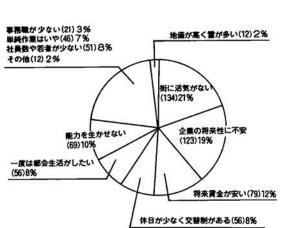

#### 社員数が多い(7)1% 名前が知られている (14)3% その他(7)1% 地域(32)6% 自分の能力が生かせる (145)27% 職権 (109) 20% 賃金(115)21%

自分の能力を生かせる職場を-番重視する人が27%、次いで休日 ・休暇、賃金が21%、職種で選ぶ が20%となっており、自己主張型 で仕事もするが、週休二日制とか 休暇がとりやすい職場を重視して いるようです。