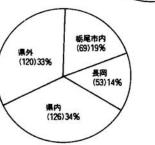

④と⑤で大きく違っている点は、栃尾市内 就職希望者が14人と寂しい限りの小人数であ るのに対し、住みたい場所となると、長岡市 より多く(69)19%と多くなっています。この 表だけに限ると栃尾市に住んで通勤できる範 囲を希望していることが推察されます。

6 (重複回答 ④で答えた理由 回答数三七七人)

本社、原町工場、吉川町の工場、遠距離の従業員が利用しています。マンション方式となっています。

いて 工場設置奨励条例の一部改正につ に改めました。 と改めました。 一日につき八千三百円(投票日)、 一日につき八千三百円(投票日)、