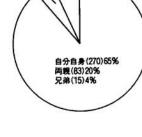

市内企業に勤める新卒数

専修・各種学校も対象に求人活動をします。

①就職を考えるとき、 (重複回答、 誰の意見を重視して 回答数四一二人)

先生(29)7%

弟(15)で89%と就職決定は家 庭を含む自己中心となってい ます。なお先生の意見は7% に止まっています。

回答数五四番のポイン 四十 んですか。

自分自身(270)両親(83)兄

②就職決定の一番