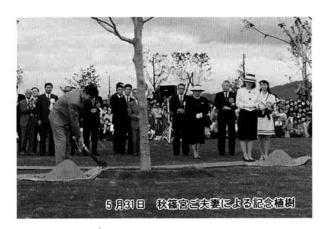

#### とちお花企画 表彰

▲森立峠の見送り地蔵前で

曹源寺の渡辺住職から説明をうけました

全日本花いっぱい 長岡大会 5/30

「咲かそう花を育てよう緑を」 をテーマに5月30日から3日間、ハイブ長岡(長岡市) で開かれた全日本花いっぱい大会で、とちお花企画が表 彰されました。今までの花いっぱい活動が認められたも

のですが、これまで栃尾を花で飾ろうと活動してきた多 くのみなさんを代表して受賞したものでもあります。