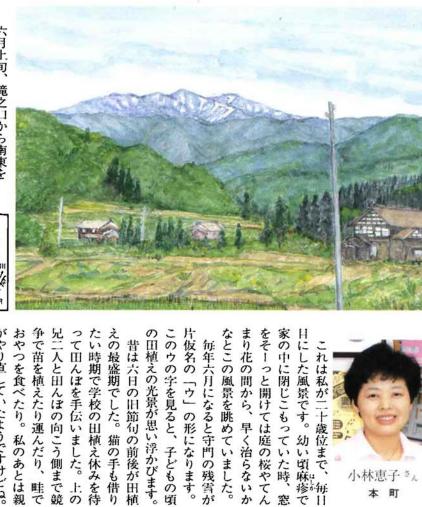

(38) 表 〒・・・守門岳の

と恥ずかしそうにおっしゃっていまルコールに弱いのでジュースです。」たばかりの幸子さんは、「私だけアんで晩酌されるそうです。お嫁に来いはほとんど無く、夕食時には皆さいはほとんど無く、夕食時には皆さ

の丘と山葵谷の深山望んだ風景です。こ 守門岳が見られます。 残雪が片仮名のウの字を描いた 六月上旬、 です。この頃、野中、滝之口から南東を 休山の向こうに この頃、野中

の頃鳥の翼に変わり、 ンべの種まき姿になり、 にはウの字になるそうです。 この残雪は、 畑が始まる頃ゴ 田植え時 筋まき