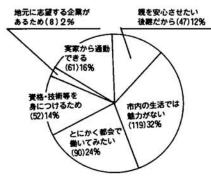

7 (重複回答 回答数六五九人)

親を安心させたい、実家から通勤できる、地 元に志望する企業があるからが30%を占め、 就職希望地が栃尾、長岡あわせ(102) 28%の 数字をうらづけています。

④と⑤で大きく違っている点は、栃尾市内 就職希望者が14人と寂しい限りの小人数であ るのに対し、住みたい場所となると、長岡市 より多く(69)19%と多くなっています。この 表だけに限ると栃尾市に住んで通勤できる範 囲を希望していることが推察されます。

6 (重複回答 ④で答えた理由 回答数三七七人)

本社、原町工場、吉川町の工場、遠距離の従業員が利用しています。マンション方式となっています。

いて 工場設置奨励条例の一部改正につ に改めました。 と改めました。 一日につき八千三百円(投票日)、 一日につき八千三百円(投票日)、