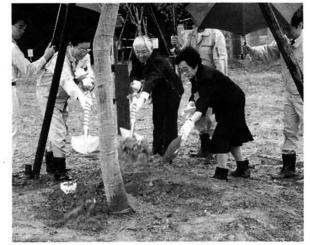

#### コメリ資金で、杜々の森に植樹

6月8日、杜々の森名水公園で植樹式を行いました。 「コメリ緑資金」から緑化推進にと百万円を提供いただ き、広葉樹20本を植樹した記念に行われたものです。同 資金は、県内外に105店舗を展開している㈱コメリ が利益の1%を緑化推進に還元するため3年前から設け ている制度です。名水池東側に、ケヤキ5本、ベニヤマ ザクラ、トチの木、イタヤカエデ各4本、ヤマモミジ3 本を植え、栃尾出身の歌人内藤鋠策先生の歌を外山貞さ ん (小貫) の書による歌碑を建てました。…森の葉に陽 の射すあはれさ静かなる 水のほとりのものの明るさ…

▲捧コメリ社長、外山貞さんと記念植樹

まちの

話題

一秋葉中学吹奏楽部 6/7

秋葉中学校吹奏楽部が、市民会館で初 のコンサートを開き、集まった多くの聴 衆を魅了しました。メンバーは代わって も、平成2・3年と東日本優秀演奏会に 連続出場し、優秀賞をえたハイレベルの 演奏に、惜しみない拍手が贈られました。