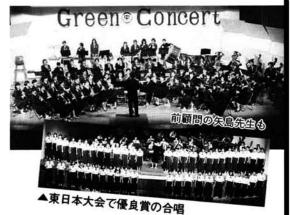

▲捧コメリ社長、外山貞さんと記念植樹

まちの

話題

一秋葉中学吹奏楽部 6/7

秋葉中学校吹奏楽部が、市民会館で初 のコンサートを開き、集まった多くの聴 衆を魅了しました。メンバーは代わって も、平成2・3年と東日本優秀演奏会に 連続出場し、優秀賞をえたハイレベルの 演奏に、惜しみない拍手が贈られました。