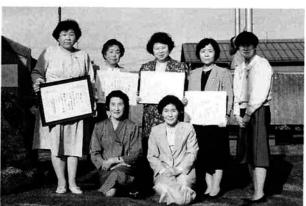

## 長なすのべ 生わかめとしらすの油炒め ーコンサン

子さん夫婦の三世代のご家族です。両親と四月に結婚されたばかりの幸れたおばあちゃんと、旦那さんのご 藤井さんのお宅は、 83歳を迎えら

水で塩けを洗い流します。フライパすい大きさにきざみます。しらすは生わかめはお湯に通して、食べや

しらすは

食べや

醬油をかけていただきます。おぶしをたっぷりのせて盛り付け、

熱いうちに青じその千切りとかつ

なすを並べて蓋をして、しばらく蒸フライパンを熱してサラダ油を入れ、

」を入れ、

ベーコンをはさみます

長なすは、縦半分に八分目まで包

し焼きにします。

【生わかめとしらすの油炒め】

を手作りで食べさせたり、電子レンていたころからグラタンやコロッケおばあちゃんは、お孫さんを育て ジは出始めのころから使っていたと う当時としてモダンなご家庭です。 年齢差はあっても食べ物の好き嫌

原町

良い味に仕上がります。ゴマ油としらすの塩味だけで、