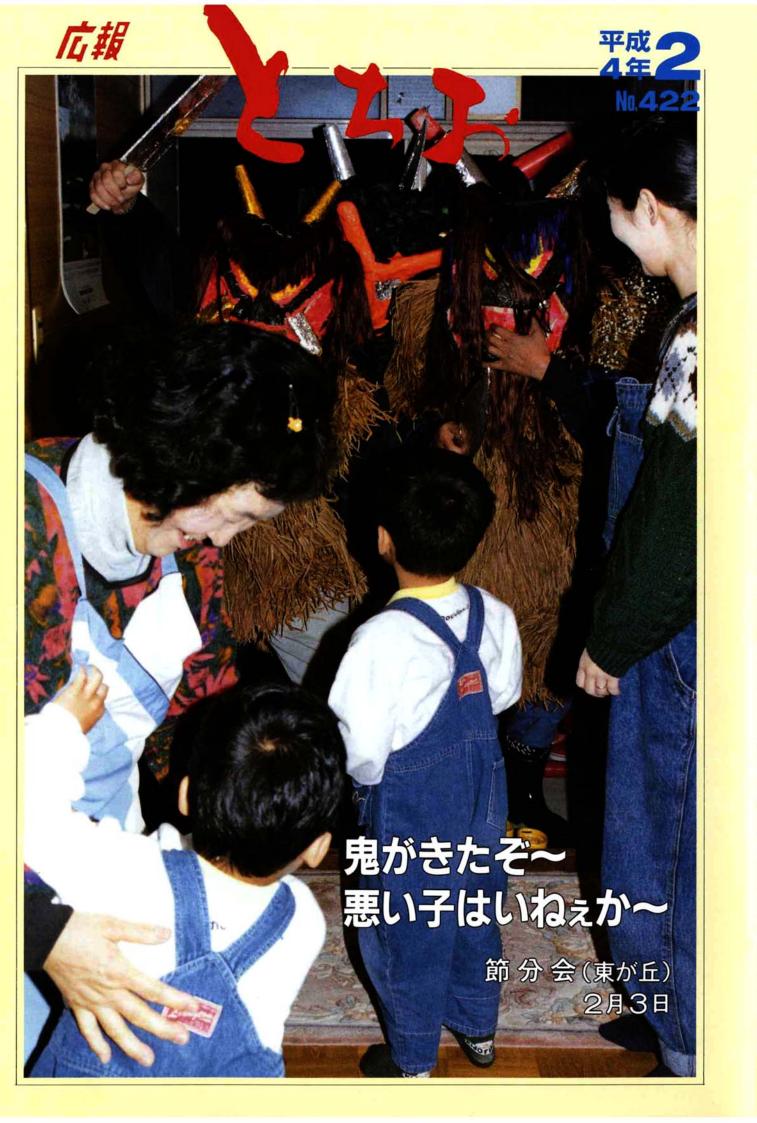

| と<br>え<br>ん<br>か<br>つ | <b>したののでは理容業を営んでいる</b><br>ため毎日の食事が不規則になり<br>ため毎日の食事が不規則になって<br>ため毎日の食事が不規則になって<br>できました。でも長男夫婦が店<br>できました。でも長男夫婦が店<br>できました。でも長男夫婦が店<br>できました。そ年、<br>でも長男夫婦が店 | 佐藤キクエさん本町34 |
|-----------------------|---------------------------------------------------------------------------------------------------------------------------------------------------------------|-------------|
|-----------------------|---------------------------------------------------------------------------------------------------------------------------------------------------------------|-------------|

| ょうします。小麦粉、溶き卵、パ①豚肉ロースは筋切りし、塩こし | 【とんかつ】 | ちょっと違った味が楽しめます。砂糖、コンソメを隠し味に使うと | 煮込んだ方がおいしいようです。 | 弱火で時                             | 除き軟らかいところだけ使います。ポイントもつは堅い部分を取り | に煮ます。    | ら材料が軟らかくなるまで煮込み | ったら弱火にし、あくを取りながれている方法、火になります。また | 入れます。酒とにんにくのすりお       | ③①②をなべに入れ、水を多めに |
|--------------------------------|--------|--------------------------------|-----------------|----------------------------------|--------------------------------|----------|-----------------|---------------------------------|-----------------------|-----------------|
| す。<br>小は                       | んか     | 違ったメ                           | 方がお             | 火で時間をかけて(2時間位)<br>力なべを使っても便利ですが、 | かいとつ                           | 。<br>すめの | 軟らか             | 火にレ                             | 、<br>で<br>て<br>て<br>と | なべに             |
| 麦筋切り                           | 2      | 味が楽し                           | いしい             | けての                              | いところだけ使います。                    | 塩味を      | くなる             | 、あく                             | こんに                   | 入れ、             |
| 溶し、塩                           |        | しめま                            | ようで             | 2時間                              | け使いた                           | 付け       | まで者             | を取り                             | くのす                   | 水を多             |
| いこ                             |        | すっと                            | す               | 位が、                              | ます。                            | さら       | 込み              | なた                              | らりお                   | あに              |