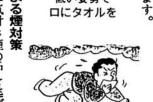

できるだけ姿勢を低くす

えにくい製品の使用が必要です。、宅防火のため安全器具の備え、燃安全確認、二方向避難口および住きないことがありますので日頃の 火事のときには冷静な判断がで

る

ります。

当てていれば煙を吸う率も低くななり、またタオルなどを口と鼻に低い姿勢でいれば見通しもよく

ことが重要です。

火
気に気付き煙の中を逃げると

低い姿勢で