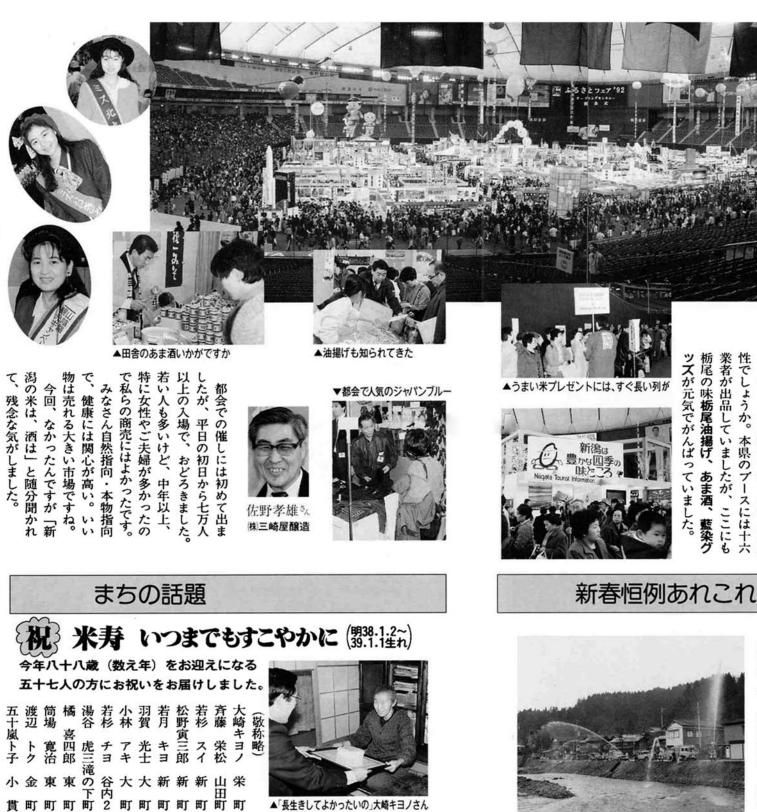

▲「長生きしてよかったいの」大崎キヨノさん

やアドバ

ルーンでかかげ

入場者を呼

よせていました。

新潟県は?と見る

ちょっと地味ですが

これも県民

本県のブー

スには十六

ッズが元気でがんばっていま

業者が出品して 性でしょうか

したが、

ここにも

栃尾の味栃尾油揚げ、

あま酒、

藍染グ

広島-

宮島の大鳥居、

51

った分かり

やす

色を

飾り

物産観光ゾーン。

北海道

サケと雪だ

青森-

ねぶた、

鉄び 出雲大社

や特産品、

いるようです。 いるようです。 新春俳句会が開かれました。短い言 今静かに広まって 短い言葉