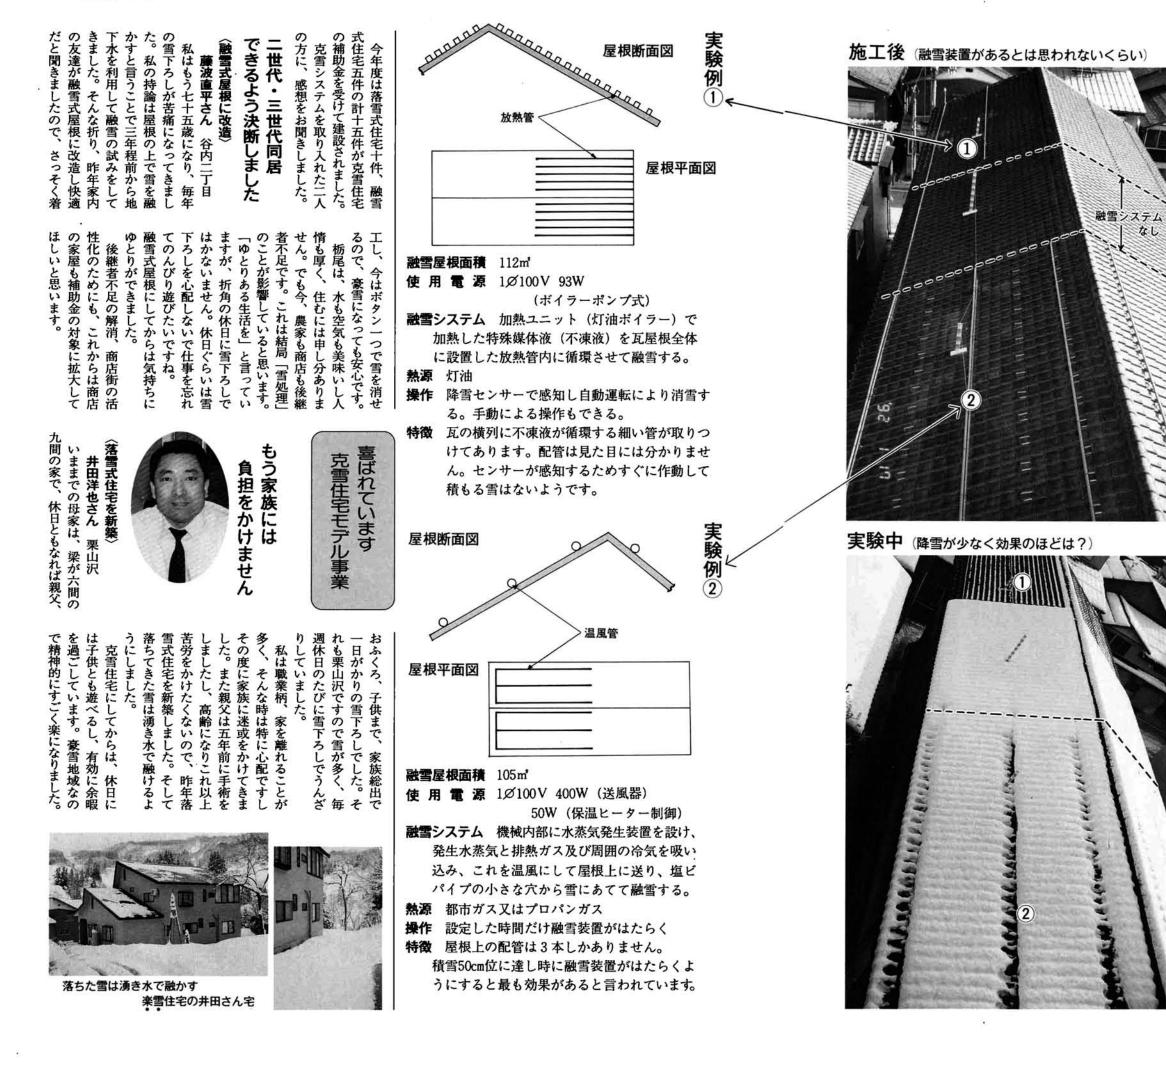

なし

111

| 二か年で二十五件に補助     |
|-----------------|
| 普及しています         |
| 市では克雪住宅の普及を図るた  |
| め、平成二年度に克雪住宅モデル |
| 事業補助金を新設ました。二か年 |
| で落雪式住宅に十四件、融雪式住 |
| 宅に十件、耐雪式住宅一件計二十 |
| 五件を対象としました。     |
| この事業は個人の住宅の克雪化  |
| を図ることはもちろんですが、雪 |
| に強いまちづくり、冬季居住環境 |
| の改善を目指した「克雪タウン計 |
| 画促進事業」のひとつである屋根 |
| 雪対策に視点をあて実施している |
| もので、若者の定住条件の改善や |
| 高齢化社会に対応した住宅構造、 |

### 実験結果がまとまり次第お知らせします。