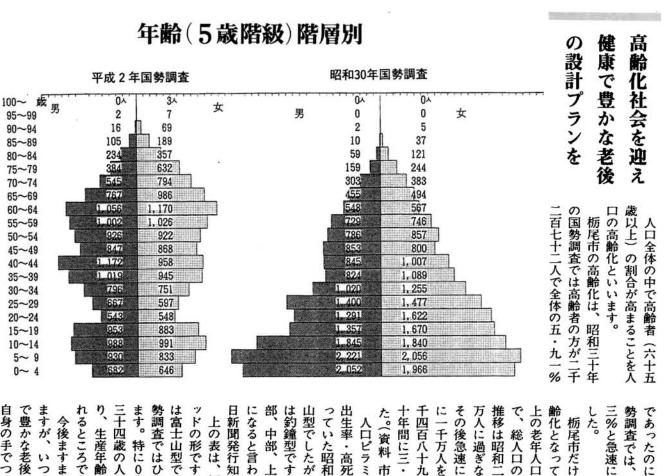

三%と急速に高齢化が進んできま勢調査では、五千九十人で十八・ で、総人口の十二%を占め、その上の老年人口は千四百八十九万人 齢化となっています。 であったのに対し、 栃尾市だけでなく日本全体が高 平成二年の国 六十五歳以

平3.10.24市老連体育祭から

発足して、 をお手伝い

まもなく二年になります

0

たいという意欲と、

人手を求める声の橋渡し

する

ね。コインを使ったり、

ね。コインを使ったり、人形を作っトで人を相手にする仕事がいいです

十年間に三・六倍にも増加しまし千四百八十九万人となり、この四に一千万人を超え、平成二年には その後急速に増加し続け五十五年 万人に過ぎなかった老年 推移は昭和二十五年には四百十 た。(資料 市統計・官報) 人口が、

は釣鐘型です。二千十五年には下山型でしたが、昭和六十年のもの っていた昭和三十年のものは富士出生率・高死亡率の影響がまだ残 日新聞発行知恵蔵) 人口ピラミッドの形で示す なると言われています(資料朝中部、上部がほぼ等しい筒型 と高

三十四歳の人口が少なくなってお 勢調査ではひょうたん型に似ていは富士山型ですが、平成二年の国 ッドの形です。昭和三上の表は、栃尾市の れるところです。 生産年齢人口の減少が懸念さ 特に0歳~四歳・二十歳~ ます高齢化社会となり 昭和三十年のもの 人口ピラミ

で豊かな老後の設計プランを自分 自身の手でつくりませんか いつまでも若々しく健康

(3) 100 広報とちお 4.2.10 100

るが就職は望まない方から会員になってもらおおむね六十歳以上の方で、働く意欲があ 短期的な就業を通じ、自らの健