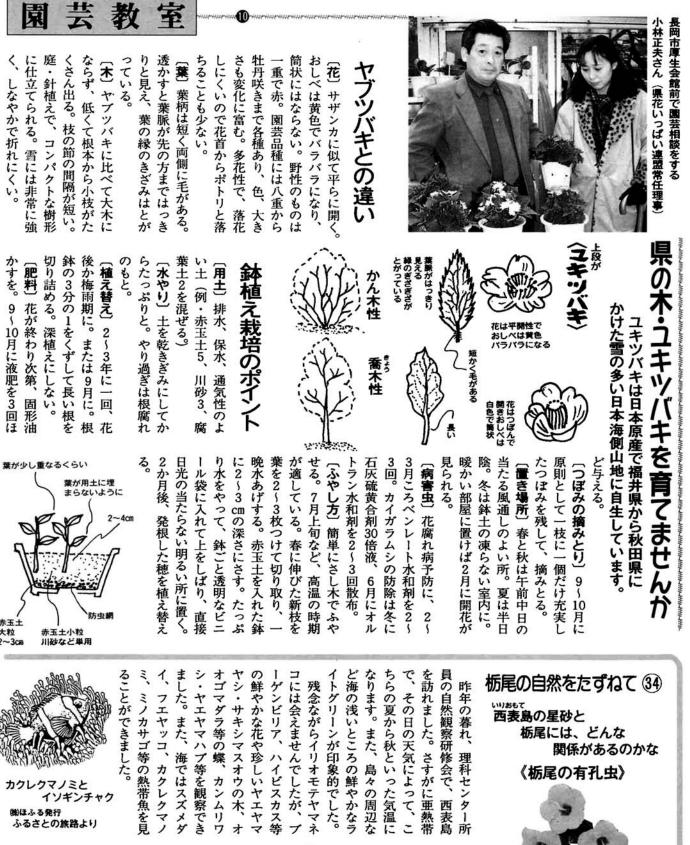

ミ、ミノカサゴ等の熱帯魚を見 カクレクマノミと イソギンチャク 謝ほふる発行 ふるさとの旅路より

> ウビゲリナ 、キタエンシス (株)北隆館発行 日本古生物図鑑より

層の中の化石としてですが、足にもいるのです。もちろんところで、この有孔虫は、 ほど暖かかったかどうかはっき数が少ないので、現在の西表島 サ等の種が確認されています。 ンシスやオルブリナ・ウニベ 数百万年前は、 ようです。 したことは分かりませんが 浅い海であっ ナ・アキタエ ですが、小 有孔虫は、栃 た ル