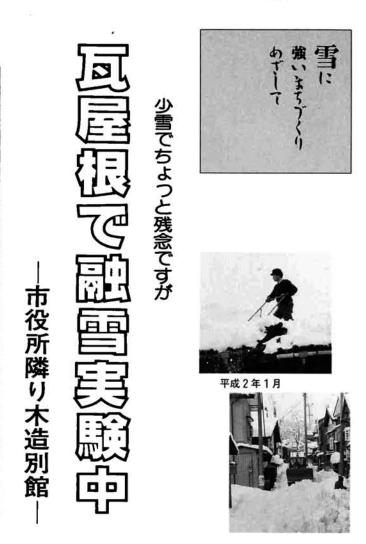

なし

111

| 二か年で二十五件に補助     |
|-----------------|
| 普及しています         |
| 市では克雪住宅の普及を図るた  |
| め、平成二年度に克雪住宅モデル |
| 事業補助金を新設ました。二か年 |
| で落雪式住宅に十四件、融雪式住 |
| 宅に十件、耐雪式住宅一件計二十 |
| 五件を対象としました。     |
| この事業は個人の住宅の克雪化  |
| を図ることはもちろんですが、雪 |
| に強いまちづくり、冬季居住環境 |
| の改善を目指した「克雪タウン計 |
| 画促進事業」のひとつである屋根 |
| 雪対策に視点をあて実施している |
| もので、若者の定住条件の改善や |
| 高齢化社会に対応した住宅構造、 |

### 実験結果がまとまり次第お知らせします。