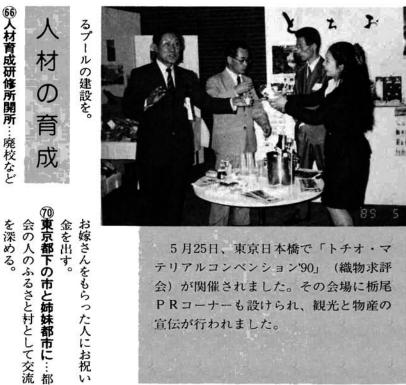

会)が関催されました。その会場に栃尾 PRコーナーも設けられ、観光と物産の 宣伝が行われました。

課長さんにお聞きしました。

すと、 ているのです。 栃尾市の 昨年から増加の傾向が現れ 庵市の少年非行の現状を見ま

変多く、 防止すれば、少年非行がなくなる初発型非行と呼んでいる万引きを と言っても過言ではありません。 き」の数が圧倒的に多いのです。変多く、さらにこの中では「万引 少年非行の中では窃盗の数が大