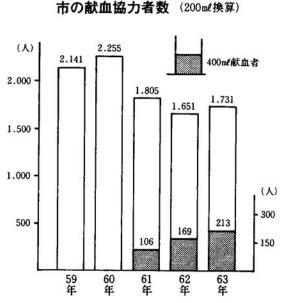

市の献血協力者数 (200ml換算)

これは、エイズ・肝炎感染

の献血で。

| 1  | る分は、私たち        | と思う方が多いかもしれませ | なお、血圧を始め献血者の  | 万五千人ですから、七十二万  |
|----|----------------|---------------|---------------|----------------|
| 缶  | 私たちか何用す        | 血液がそのまま使われている | 採血車ではできません)   | 三年の献血者が約七百九十七  |
| 10 | ムこうが使用け        | 輪血というと、献血された  | ーだけで実施しており、移動 | て減少しています。昭和六十  |
| 減  | れています。         | 車旦されまで        | は、現在県赤十字血液センタ | 六千人をピークに、三年続け  |
|    | 移動採血車での実施が検討さ  | 前血されます。       | 由です。(成分献血について | 昭和六十年の約八百六十九万  |
|    | ターだけでしかできませんが、 | ど成分に分けて       | の方法を選ぶかは献血者の自 | ところが、全国の献血者は   |
|    | 法は、現在県赤十字血液セン  | 血液ににとん        | 分献血、の三種類があり、ど | かなければならないわけです。 |
|    | しする献血方法です。この方  | 反よ、           | 四百ミリリットル献血、③成 | んから献血に協力していただ  |
|    | 赤血球は献血者の体内にお返  | トル献血者のみ通知)    | ①二百ミリリットル献血、② | 療のために、どうしても皆さ  |
|    | 分のみを献血していただき、  | 血小板数等(四百ミリリッ  | 献血方法についても、現在  | できません。病気やケガの治  |
|    | 小板など、需要の多い血液成  | ヘマトリック値・白血球数・ | いう心配は全くありません。 | 血液は人工的につくることが  |
| D  | 血です。成分献血は血漿や血  | 赤血球数・ヘモグロビン・  | でエイズや肝炎に感染すると | 科学が進歩した今日でも、   |
| 烓  |                |               |               |                |

| これは、エイズ・肝炎感染した。             | 年を若干上回る結果となりまじですが、六十三年は六十二 | 減少する傾向は、栃尾市も同昭和六十年を境に献血者が  | お願いします。                    | がたのご協力を若い世代のかた                         | の拡大が叫ばれているのです。 | 特に成分献血の献血者と施設必要カまり(献血者の拡大) |                    | たことは記憶に新しいところもので、国際的に非難を受け | 洋以上は外国から輸入された |
|-----------------------------|----------------------------|----------------------------|----------------------------|----------------------------------------|----------------|----------------------------|--------------------|----------------------------|---------------|
| めに、献血にご協力ください。液を待つ多くの患者さんのた | 命を救う愛の贈り物です。血献血は、かけがえのない生  | ご協力をお願いいたします。加くださるよう、いっそうの | 特に若い世代の方が献血に参標を下回っています。今後は | です。残念ながらここ三年目者目標人数は千九百八十八人平成元年度、栃尾市の献血 | しています。         | 献血についても、理解いただ導入された匹百ミリリットル | さらに、昭和六十一年から思われます。 | 解が解消されつつある結果と献血のみになった、という誤 | のおそれ、四百ミリリットル |