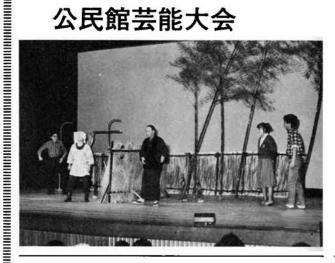

24

25

10

4

大ホールで行われました。 公民館芸能大会は、本館と各地区にある8分

館のグループが演劇・民踊・合唱など日ごろの 練習の成果を発表するもので、新作の中野俣音 頭、荷頃民謡も発表され、集まった市民の盛ん な拍手を受けていました。

2月26日、第2回公民館芸能大会が市民会館

公民館芸能大会