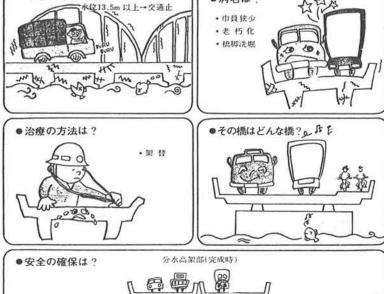

# 架替えされます

力により架替えされることになり、 このたび分水町体育館において起 所有者各位の格別なご理解とご協 工式が行われました。 この架替工事は、 国道一一六号

架けられるものです 幅員一二五メ

ーにとって安全

全になりました。 歩行者の交通弱者にとってより安 この改良により、 ため、 道の移設 歩行者保護のため、 自転車通行帯の設置 自転車乗りや 横断步

一六号大河津橋が、

完成は五十八年三月の予定であり は現橋の上、る流に二本の橋が造 られますが、今回施工分は上流に その橋の概要は、橋長六三四六

この国道一一六号の改良により

●現橋健康状態は?

歩行者やドライバ で快適な通行が出来るわけです。

誰かに ように 人それぞれに労働し、 ぬくみ会への入会のお知らせ

ハビリ友の

てください

るに国立寺

泊療養所専門医師金丸