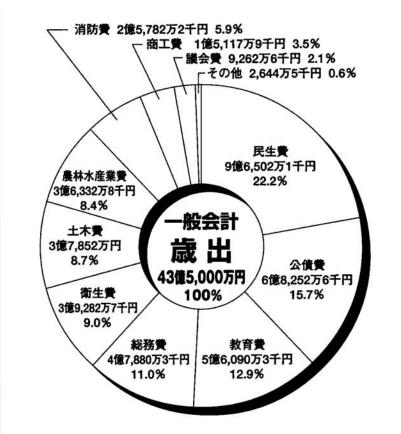

#### ロー般会計の人件費

一般会計当初予算総額43億5,000万円のうち、人件費予算が10 億8,174万1千円に上り、予算総額の24.8%を占めています。

| 特            | 別会                     | <u></u>               |  |  |  |  |
|--------------|------------------------|-----------------------|--|--|--|--|
| 老人保健会計       | 歳入・歳出                  | 15億1,600万円            |  |  |  |  |
| 国民健康保険会計     | 歳入・歳出                  | 8億7,300万円             |  |  |  |  |
| 国民健康保険診療施設会計 | 歳入・歳出                  | 9,800万円               |  |  |  |  |
| 介護保険会計       | 歳入・歳出                  | 9億1,150万円             |  |  |  |  |
| 下水道事業会計      | 歳入・歳出                  | 6億730万2千円             |  |  |  |  |
|              | 収益的収入及び支出              | 資本的収入及び支出             |  |  |  |  |
|              | 〇収入<br>4億296万円5千円      | ○収入<br>1億5,378万4千円    |  |  |  |  |
| 水道事業会計       | ・給水収益<br>3億8,157万3千円など | ・企業債<br>5,250万円など     |  |  |  |  |
|              | 〇支出<br>3億8,017万9千円     | ○支出<br>2億9,514万9千円    |  |  |  |  |
|              | ・営業費用<br>2億5,802万1千円など | ・建設改良費<br>1億8,092万円など |  |  |  |  |