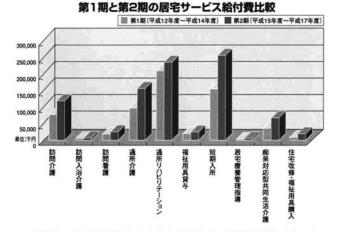

施設サービス給付費を見ると介護老人福祉施設費(特養)は、第 1期5億400万円第2期5億4,600万円、介護老人保健施設費は、第 1期9億6,600万円第2期11億3,200万円、介護療養型医療施設費は、 第1期1億500万円第2期1億5,100万円とそれぞれ増加を見込んで います。

居宅サービス給付費の主なものを見ると、訪問介護費(ホームへ ルプ)は、第1期7,600万円第2期1億1,600万円、通所介護(デイ サービス)は、第1期9.600万円第2期1億5.500万円、通所リハビ リテーションは、第1期2億700万円第2期2億3,400万円、短期入 所(ショートステイ)は、第1期1億5.400万円第2期2億5.500万 円とそれぞれ増加を見込んでいます。その他の居宅サービス給付費 についても、グラフに示したとおり増加を見込んでいます。