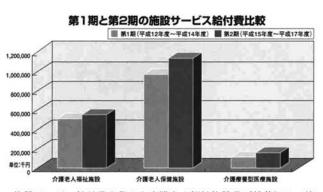

施設サービス給付費を見ると介護老人福祉施設費(特養)は、第 1期5億400万円第2期5億4,600万円、介護老人保健施設費は、第 1期9億6,600万円第2期11億3,200万円、介護療養型医療施設費は、 第1期1億500万円第2期1億5,100万円とそれぞれ増加を見込んで います。

居宅サービス給付費の主なものを見ると、訪問介護費(ホームへ ルプ)は、第1期7,600万円第2期1億1,600万円、通所介護(デイ サービス)は、第1期9.600万円第2期1億5.500万円、通所リハビ リテーションは、第1期2億700万円第2期2億3,400万円、短期入 所(ショートステイ)は、第1期1億5.400万円第2期2億5.500万 円とそれぞれ増加を見込んでいます。その他の居宅サービス給付費 についても、グラフに示したとおり増加を見込んでいます。