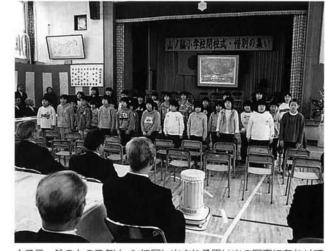

張ることです。」「少人数ゆえ小学校のよさは、みんなで頑 頑張ります。」と話されました。 全員で取り組み力を合わせて 五十嵐校長先生は、「山ノ脇 4月から新生「大河津小学

長してください の友達と一緒にたくましく成 みになっている大河津小学校 交流会などですっかり顔なじ 校」に通学する児童の皆さん、

学区民の皆さんが

2年連続で全国大会に出場する美しいリコーダー の音色が会場に響きました

Ø

9回伊勢崎佐波交流駅伝赤掘 善寺) 出場した寺泊町チー 掘町で開催され、一般の部に 村圏整備組合主催による、 位に食い込むなど全選手が健 5区を走った小越智博さん(万 ションの中、 にとって非常に厳しいコンデ い強風が吹きつけ、 をはじめ、 大会が、3月2日群馬県赤 大会当日、 群馬県伊勢崎佐波広域市町 ム中第3位に入賞しました。 昨年に引き続き見事銅 が見事区間賞に輝い に輝きました。 上州名物の冷た 3選手が区間2 全6区間のうち、 選手たち ムが12チ 第 た