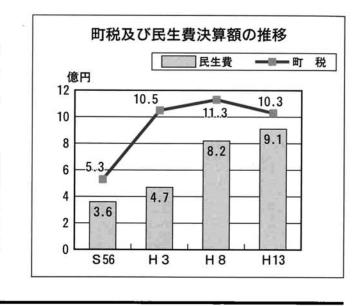

#### (2) 厳しい財政事情②

- ロ. 増え続ける福祉費(民生費)
  - 急速な高齢化に伴い、福祉に要する経費が 20年前(昭和56年)に比較して2.52倍に増加 し、その費用は今後も増え続けると予想され ます。

#### □民生費の推移

| 年  | 度  | 昭和56年度    | 平成13年度    | 昭和56年度対比 |
|----|----|-----------|-----------|----------|
| 決算 | 氧額 | 3億6,183万円 | 9億1,168万円 | 252%     |

<sup>※</sup> 民生費には、身障者医療費扶助、国民健康保険運営の ための繰出金や高齢者福祉、保育所運営経費などが含ま れています。