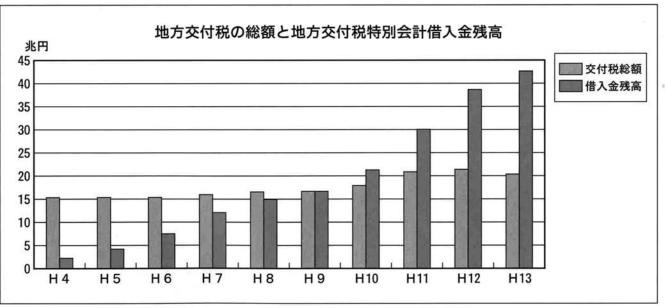

#### (2) 厳しい財政事情①

イ、地方交付税に依存する財政状況

町の財政(歳入)は、自主財源(町税や使用料など)に比較 し、依存財源(地方交付税や国庫支出金、県支出金など)の占 める割合が高く、なかでも地方交付税は歳入総額の40%を超え ています。反面、町民税は長引く不況の影響により年々減少し てきています。

#### □歳入状況の推移

| <b>左</b> |            | 业十六日共                 | the same second       | 町 税       |           |
|----------|------------|-----------------------|-----------------------|-----------|-----------|
| 年度       | 歳入総額       | 地方交付税                 | 合 計                   | 町民税       | 固定資産税     |
| 昭和56年度   | 24億1,200万円 | 9億7,289万円<br>(40.3%)  | 5億3,786万円<br>(22.3%)  | 2億4,295万円 | 2億 195万円  |
| 平成3年度    | 41億4,092万円 | 17億3,936万円<br>(42.0%) | 10億5,780万円<br>(25.5%) | 5億3,789万円 | 4億2,549万円 |
| 平成8年度    | 47億6,328万円 | 18億1,642万円<br>(38.1%) | 11億3,764万円<br>(23.9%) | 4億8,877万円 | 5億6,581万円 |
| 平成13年度   | 44億8,722万円 | 19億6,976万円<br>(43.9%) | 10億3,577万円<br>(23.1%) | 3億6,217万円 | 5億8,331万円 |

#### (2) 地方交付税の交付額と借入金残高

- イ. 平成14年度末の地方交付税特別会計借入金 残髙
- ①国、地方を合わせた額 … 46.7兆円

- (3)国の地方に対する方針 イ. 地方分権(自治体の自立)
- ①「均衡ある発展」から「個性ある地域の発展」 「知恵と工夫の競争による活性化」への転換 ②自立し得る自治体の確立 ③補助金の見直し ④地方交付税の見直し ⑤地方税の充実確保(税源移譲を含めた国・地方 の配分の見直し)