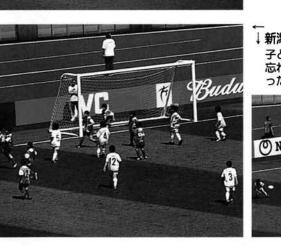

-2002 (H14) 7.1 4

2幕のメキシコ対クロアチア

野県・ カ 世界に羽ばたけ寺泊少年サッ カ した。 衆の前でピッ 谷川蕉侑くん 潟カーテンレ 小学校3・ 刺激をうけたことと思います プを目の前で観戦し、 する晴れの舞台に立ち、 のトッププレ 山祐輔(磯町) がおこなわれ、 クラブ員がワ クラブー 福井県 寺泊町からも少年サッ 4年生による、 内か チを走り回りま (小川町) くんが、 ザ ヤーが試合を 寺泊町から長 ら選ばれた マッチ」 ルドカッ 大いに 大観 世界 と外 新

| 6月3日、ビックスワン第 戦の試合前. | 世界最高峰のプレーに魅了され興奮の渦に巻き込まれました。国からの熱狂的サポーターや国内のサッカーファンが集まり、毎のアイルランド対カメルーン戦を始め3試合行われ、世界各新潟市にある新潟スタジアム(ビックスワン)でも、6月1豪32ヶ国のチームが熱戦を繰り広げています。<br>サッカーの2002年ワールドカップが、5月31日から日本 | アジア初の歴史的大会に |
|---------------------|-----------------------------------------------------------------------------------------------------------------------------------------------------------------------|-------------|
| 合前には、               | にカ3スま各が、<br>ちまま地域5<br>うい、<br>たち、<br>たち、<br>たち、<br>たち、<br>たち、<br>たち、<br>たち、<br>たち                                                                                      | か会          |
| 戦の試合前には、新潟県・長       | 64れました。<br>かれ、世界1<br>がり、4<br>がら日本                                                                                                                                     | 参尼う戦        |