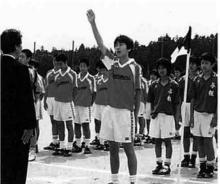

-2002 (H14) 7.1 4

2幕のメキシコ対クロアチア

野県・ カ 世界に羽ばたけ寺泊少年サッ カ した。 衆の前でピッ 谷川蕉侑くん 潟カーテンレ 小学校3・ 刺激をうけたことと思います プを目の前で観戦し、 する晴れの舞台に立ち、 のトッププレ 山祐輔(磯町) がおこなわれ、 クラブ員がワ クラブー 福井県 寺泊町からも少年サッ 4年生による、 内か チを走り回りま (小川町) くんが、 ザ ヤーが試合を 寺泊町から長 ら選ばれた マッチ」 ルドカッ 大いに 大観 世界 と外 新

↑長谷川くんと外山くん

長谷川蕉侑(寺泊小4年 小川町) ワールドカップのカーテンレー ザーマッチに出られるとは思わな かったのでうれしかったです。ス タジアムの中に入場するとき、先 頭だったので心臓が止まるほど緊 張しました。またここで、サッカ ーが出来たらいいなぁと思いまし た。

#### 外山祐輔(寺泊小4年 磯町)

控え室に行って、チームの人た ちを見た時とサポーターの声がだ んだん大きくなって聞こえてきた 時は、とても緊張しましたが、試 合が始まってからは緊張が吹っ飛 び楽しく試合が出来ました。とて も大切な思い出が出来ました。

部 複合営農の組み合わせによる ハウス園芸を取り入れた、

↓水揚げ

青

21