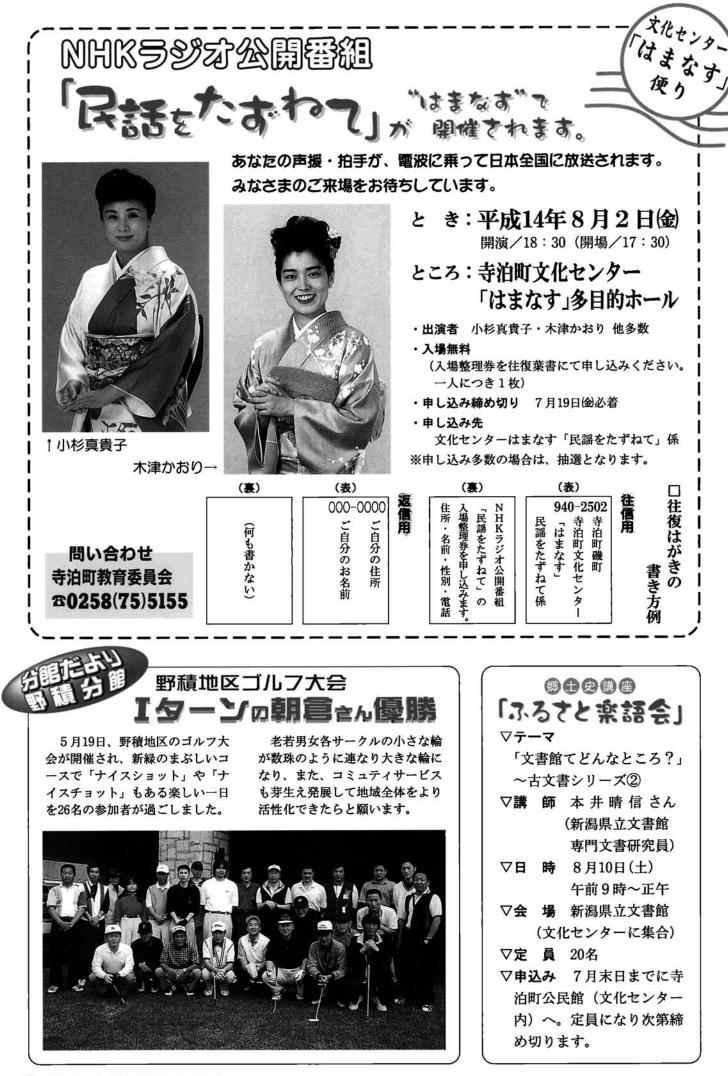

----------------------------------------------------------------------------------------------------------------------------------------------------------------------------------------------------------------------------------------------------------------------------------------------------------------------------------------------------------------------------------------------------------------------------------------------------------------------------------------------------------------------------------------------------------------------------------------------------------------------------------------------------------------------------------------------------------------------------------------------------------------------------------------------------------------|----------|







● 広報てらどまり 平成14年7月号



2002 (H14) 7.1 🔞







| この生物の正体がアメフラシ | を見かけるようになります。 | な海のナメクジのような生物 | 上もあるヌルヌルとした巨大 | どを観察すると、全長20m以 | 春から初夏にかけて磯辺な | します。     | られていないと思いますので | 生態などについてはあまり知 | ている方は多いと思いますが、 | 生物がいます。名前だけ知っ | 中には「アメフラシ」という | いま、タッチングプールの |  |
|---------------|---------------|---------------|---------------|----------------|--------------|----------|---------------|---------------|----------------|---------------|---------------|--------------|--|
| <br>この生物のエ    | を見かけると        | な海のナメタ        | 上もあるヌッ        | とを観察する         | 春から初夏        | 今回紹介します。 | られていない        | 王態などに         | ている方は名         | 王物がいます        | 中には「ア         | いま、タッ        |  |

| 13.1 54 . | こても小さい(30ミクロン) | 化したばかりの赤ちゃんは | る卵の塊を産みつけます。 | 「長い「海ぞうめん」と呼ば | たラーメンのような黄色く | 春先から初夏にかけて、ゆ | 6せん。 | 生は短く一年の命しかあ