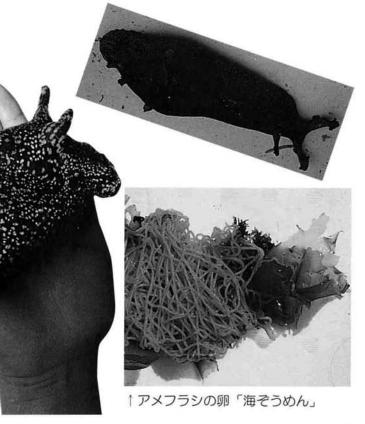

● 広報てらどまり 平成14年7月号

2002 (H14) 7.1 🔞

| この生物の正体がアメフラシ | を見かけるようになります。 | な海のナメクジのような生物 | 上もあるヌルヌルとした巨大 | どを観察すると、全長20m以 | 春から初夏にかけて磯辺な | します。     | られていないと思いますので | 生態などについてはあまり知 | ている方は多いと思いますが、 | 生物がいます。名前だけ知っ | 中には「アメフラシ」という | いま、タッチングプールの |  |
|---------------|---------------|---------------|---------------|----------------|--------------|----------|---------------|---------------|----------------|---------------|---------------|--------------|--|
| <br>この生物のエ    | を見かけると        | な海のナメタ        | 上もあるヌッ        | とを観察する         | 春から初夏        | 今回紹介します。 | られていない        | 王態などに         | ている方は名         | 王物がいます        | 中には「ア         | いま、タッ        |  |

| 13.1 54 . | こても小さい(30ミクロン) | 化したばかりの赤ちゃんは | る卵の塊を産みつけます。 | 「長い「海ぞうめん」と呼ば | たラーメンのような黄色く | 春先から初夏にかけて、ゆ | 6せん。 | 生は短く一年の命しかあり | 、上にも成長するのに、その | こて意外なことに、全長20㎝ | だとも言われています。そ | ?雨を呼ぶ | う名前の由来は、紫色の液 | へです。 また、 アメフラシと |
|-----------|----------------|--------------|--------------|---------------|--------------|--------------|------|--------------|---------------|----------------|--------------|-------|--------------|-----------------|
| >         | ~              | 5            | を産           | てら            | 0            | 彻夏           |      | 丘            | 反す            | F              | われ           | 去を    | 田来           | 12              |
|           | 30             | Ó            | み            | Ŕ             | Ĵ            | R            |      | 0            | Ś             | に              | T            | 想     | んは           | 7               |
|           | E.             | 赤            | ?            | h             | 5            | か            |      | 命            | Ø             | 2              | こ            | 像     |              | ×               |
| ŝ         | ク              | 5            | け            |               | な            | け            |      | L            | に             | 全              | ŧ            | さ     | 紫            | フ               |
| ١         |                | や            | ま            | ٤             | 黄            | て            |      | か            |               | 長              | す            | せ     | 色            | ラ               |
| -         | 2              | h            | す            | 呼             | 色            |              |      | あ            | そ             | 20             |              | 3     | Ø            | 2               |
| Į         |                | は            | •            | ば             | <            | ゆ            |      | 9            | Ø             | cm             | そ            | か     | 液            | 8               |